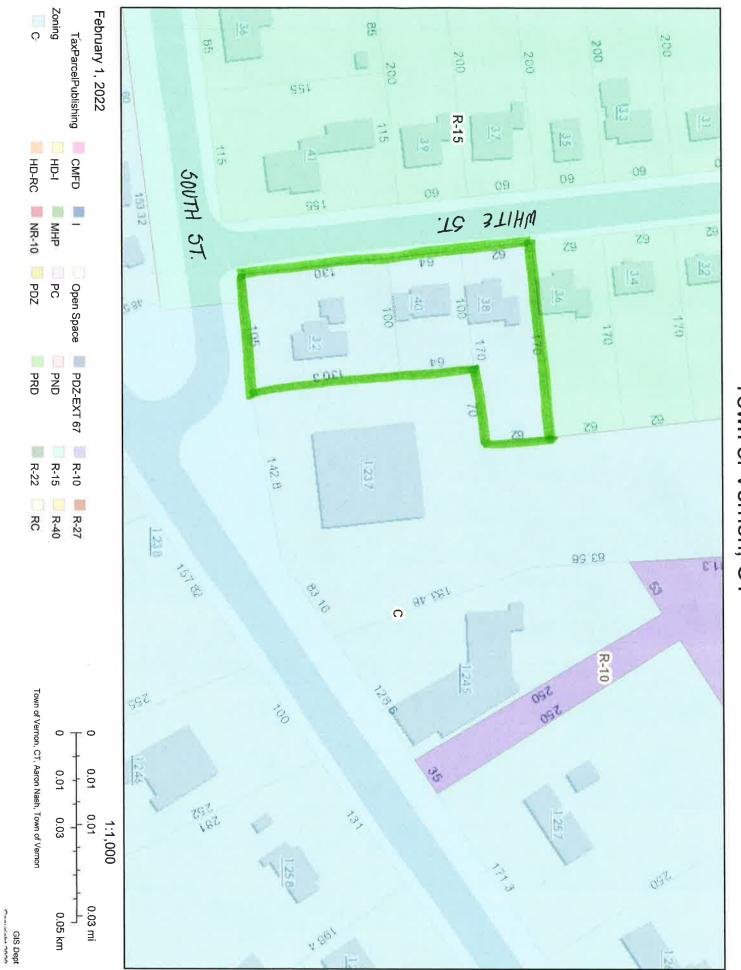

## 4. Public Hearing(s) and Action on Applications:

**4.1 PZ 2022-07, 32 South St., 38 White St., 40 White St.** An Application of JoAnn Goodwin for a Zone Change from Commercial (C) to Residential-15 (R-15) for 3 parcels: 32 South St. (Tax Map 46, Block 0078, Parcel 00024), .3 acres; 38 White St. (Tax Map 46, Block 0078, Parcel 00026), .24 acres; 40 White St. (Tax Map 46, Block 0078, Parcel 00025).

## NARRATIVE RE: ZONE CHANGE APPLICATION 38 WHITE STREET 40 WHITE STREET 32 SOUTH STREET

The owners of the above listed properties request a change of zone from Commercial to Residential-15.

The three properties are located on the east side of White Street, beginning at its intersection with South Street. All driveways are accessed from White Street.

The properties identify as single family homes, ranging in size from approximately 720 to 1327 square feet. Lot sizes range from approximately .15 acres to .3 acres. Viewed from White Street, they do not present as commercial spaces.

The properties are located in a largely residential area. All along White Street are single family homes of similar size and vintage. The rear of the subject parcels abut the parking area of Mitchell's Restaurant Plaza. They are currently screened from the plaza by fencing and foliage.