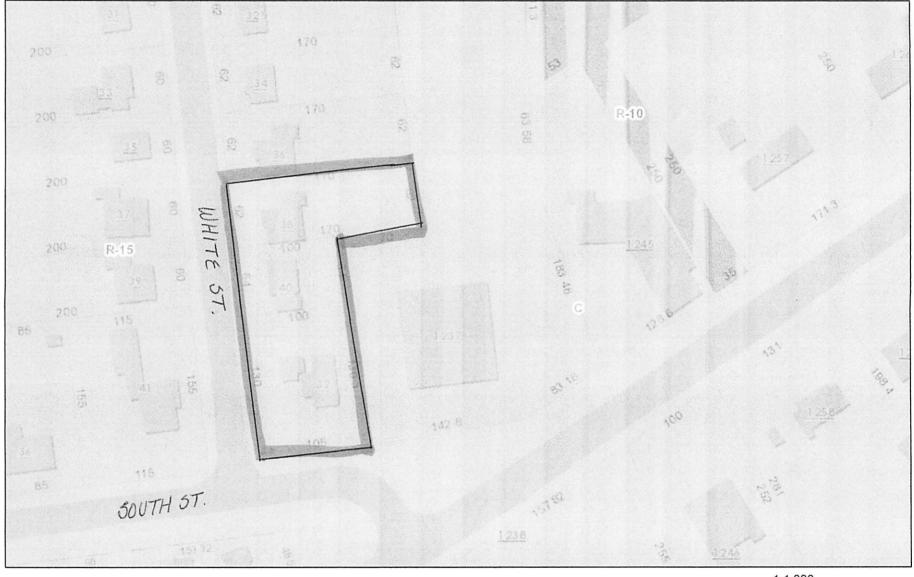

## 4. Public Hearing(s) and Action on Applications:

**4.1 PZ 2022-07, 32 South St., 38 White St., 40 White St.** An Application of JoAnn Goodwin for a Zone Change from Commercial (C) to Residential-15 (R-15) for 3 parcels: 32 South St. (Tax Map 46, Block 0078, Parcel 00024), .3 acres; 38 White St. (Tax Map 46, Block 0078, Parcel 00026), .24 acres; 40 White St. (Tax Map 46, Block 0078, Parcel 00025).

## NARRATIVE RE: ZONE CHANGE APPLICATION 38 WHITE STREET 40 WHITE STREET 32 SOUTH STREET

The owners of the above listed properties request a change of zone from Commercial to Residential-15.

The three properties are located on the east side of White Street, beginning at its intersection with South Street. All driveways are accessed from White Street.

The properties identify as single family homes, ranging in size from approximately 720 to 1327 square feet. Lot sizes range from approximately .15 acres to .3 acres. Viewed from White Street, they do not present as commercial spaces.

The properties are located in a largely residential area. All along White Street are single family homes of similar size and vintage. The rear of the subject parcels abut the parking area of Mitchell's Restaurant Plaza. They are currently screened from the plaza by fencing and foliage.