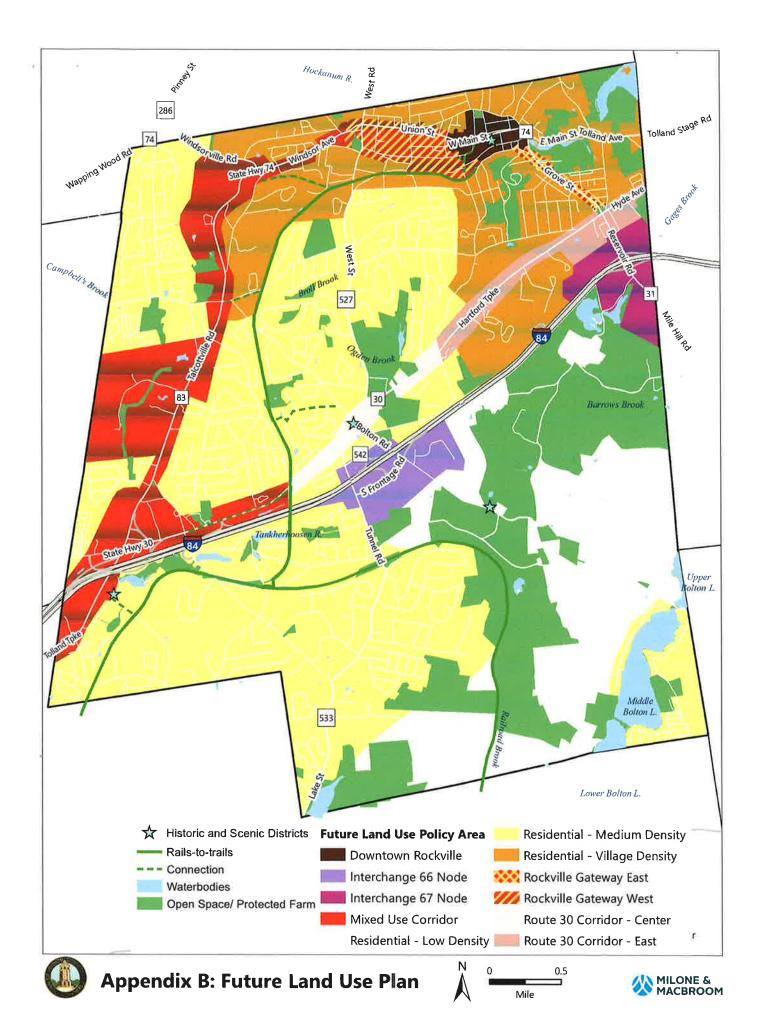

This request to change the zone from Commercial to Residential-15 is also consistent with the 2021 proposed Plan of Conservation and Development. The Future Land Use Plan identifies this neighborhood as Residential-Village Density. The demographic discussion in the proposed plan supports the retention of small, lower cost single family residences. The population demographic of the Town of Vernon skews to the over 65 age group and the younger 25-44 age group, both of which favor smaller residences as places to start their home buying careers or downsize to more affordable and manageable spaces. The income averages in Vernon also support the need for more affordable housing. Only 16% of the current housing stock is priced under \$200,000. These small houses provide an alternative to apartment or condominium living.