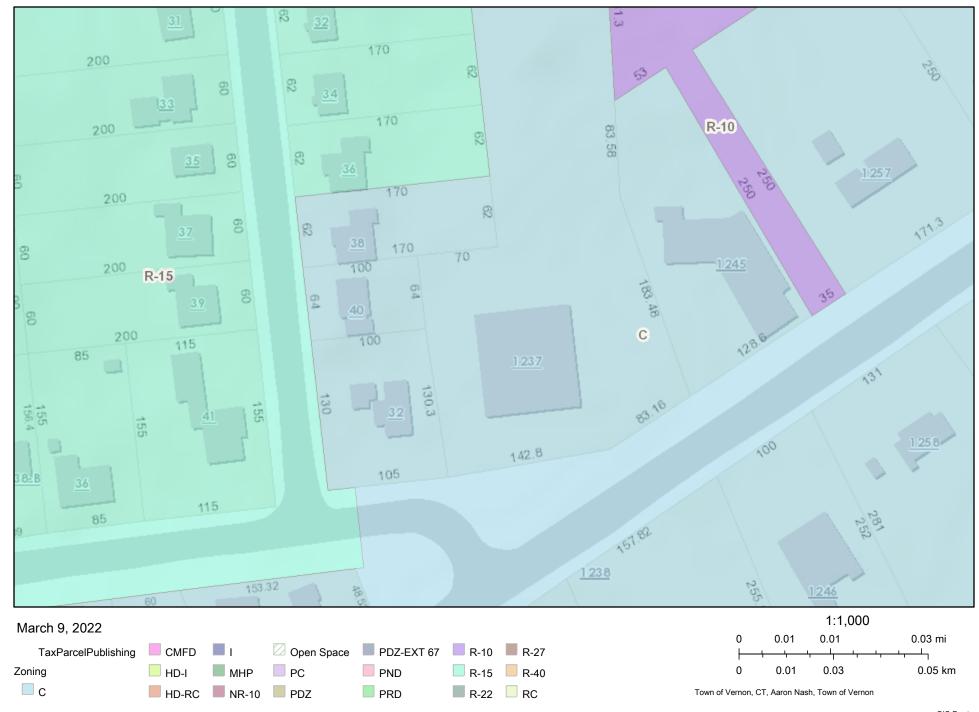

## 4. Public Hearing(s) and Action on Applications:

**4.1 PZ 2022-07, 32 South St., 38 White St., 40 White St.** An Application of JoAnn Goodwin for a Zone Change from Commercial (C) to Residential-15 (R-15) for 3 parcels: 32 South St. (Tax Map 46, Block 0078, Parcel 00024), .3 acres; 38 White St. (Tax Map 46, Block 0078, Parcel 00026), .24 acres; 40 White St. (Tax Map 46, Block 0078, Parcel 00025).

## NARRATIVE RE: ZONE CHANGE APPLICATION 38 WHITE STREET 40 WHITE STREET 32 SOUTH STREET

The owners of the above listed properties request a change of zone from Commercial to Residential-15.

The three properties are located on the east side of White Street, beginning at its intersection with South Street. All driveways are accessed from White Street.

The properties identify as single family homes, ranging in size from approximately 720 to 1327 square feet. Lot sizes range from approximately .15 acres to .3 acres. Viewed from White Street, they do not present as commercial spaces.

The properties are located in a largely residential area. All along White Street are single family homes of similar size and vintage. The rear of the subject parcels abut the parking area of Mitchell's Restaurant Plaza. They are currently screened from the plaza by fencing and foliage.

The most likely use of these parcels if they remained zoned commercial, is to raze the houses and use the lots as additional parking or expansion of the structure for the commercial lot currently housing Mitchell's Restaurant. If this occurred, it would bring the impact of a large scale commercial use directly on to White Street, eliminating the present houses as buffers for the other residential properties.