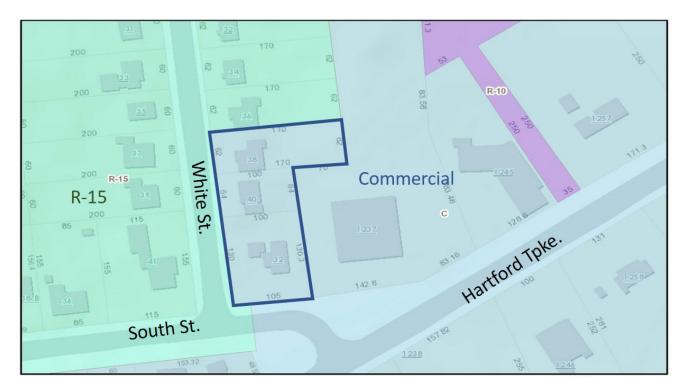

## 4. Public Hearing(s) and Action on Applications:

**4.1 PZ 2022-07, 32 South St., 38 White St., 40 White St.** An Application of JoAnn Goodwin for a Zone Change from Commercial (C) to Residential-15 (R-15) for 3 parcels: 32 South St. (Tax Map 46, Block 0078, Parcel 00024), .3 acres; 38 White St. (Tax Map 46, Block 0078, Parcel 00026), .24 acres; 40 White St. (Tax Map 46, Block 0078, Parcel 00025).

## NARRATIVE RE: ZONE CHANGE APPLICATION 38 WHITE STREET 40 WHITE STREET 32 SOUTH STREET

The owners of the above listed properties request a change of zone from Commercial to Residential-15.

The three properties are located on the east side of White Street, beginning at its intersection with South Street. All driveways are accessed from White Street.

The properties identify as single family homes, ranging in size from approximately 720 to 1327 square feet. Lot sizes range from approximately .15 acres to .3 acres. Viewed from White Street, they do not present as commercial spaces.

The properties are located in a largely residential area. All along White Street are single family homes of similar size and vintage. The rear of the subject parcels abut the parking area of Mitchell's Restaurant Plaza. They are currently screened from the plaza by fencing and foliage.

The most likely use of these parcels if they remained zoned commercial, is to raze the houses and use the lots as additional parking or expansion of the structure for the commercial lot currently housing Mitchell's Restaurant. If this occurred, it would bring the impact of a large scale commercial use directly on to White Street, eliminating the present houses as buffers for the other residential properties.