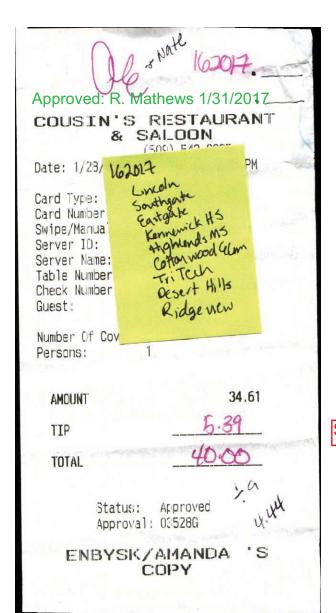

Guest: 68

Table :8890 Person:1

Check Cover Server Time Date 820461 2 123 2:49:53 PM 1/28/2017

| 1 | STEAK & EGGS           | 15.99 |
|---|------------------------|-------|
|   | 1 BISC W/ GFAVY        | 1.49  |
| 1 | COUSIN ED'S CFS & EGGS | 12.99 |
|   | 1 BISC W/ GFAVY        | 1.49  |
|   |                        |       |
|   | Food Sub-Total         | 31.96 |
|   | Sub-Total              | 31.96 |
|   | Sub-Total              | 31.30 |
|   | Sales Tax              | 2.65  |

TOTAL

34.61

Heather

COUSIN'S RESTAURANT & SALOON 509 543-9925

Backup for prior receipt = \$5.11 billed after tip & markup

1420 N Louisiana Ave Kennewick, WA 99336-7164