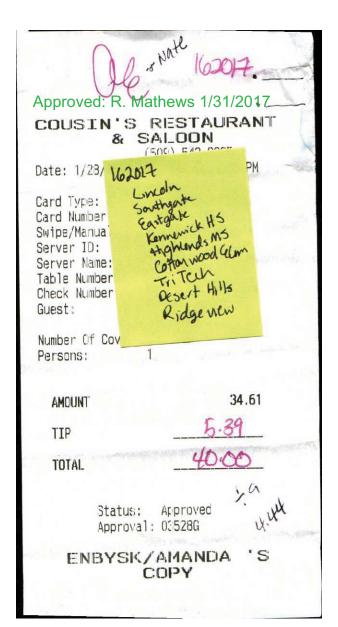

Guest: 68

Table :8890 Person:1

Check Cover Server Time Date 820461 2 123 2:49:53 PM 1/28/2017

| 1 | STEAK & EGGS           | 15.99 |
|---|------------------------|-------|
|   | 1 BISC W/ GFAVY        | 1.49  |
| 1 | COUSIN ED'S CFS & EGGS | 12.99 |
|   | 1 BISC W/ GFAVY        | 1.49  |
|   |                        |       |
|   | Food Sub-Total         | 31.96 |
|   | Sub-Total              | 31.96 |
|   | Sales Tax              | 2.65  |
|   | ou les lux             | 2.00  |

TOTAL

34.61

Heather

COUSIN'S RESTAURANT & SALOON 509 548-9925 Backup of prior receipt. \$40.00 after tip/9 projects x 1.15 = \$5.11