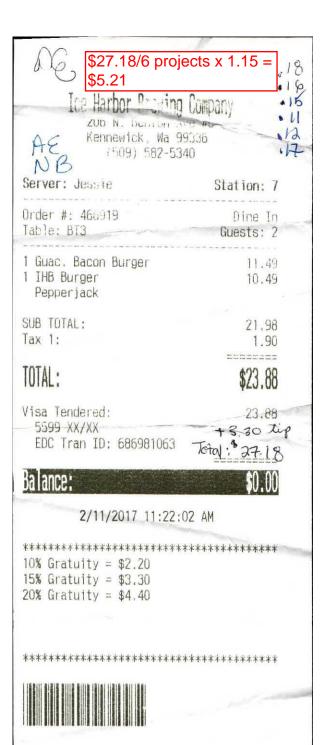

Outstanding invoices are subject to interest of 12% per annum beginning 30 days after the date of invoice.

| Project     | 00162017.16                         | KSD Legacy HS D                 | rinking Water L            | ead          | Invoice 39              | 216          |
|-------------|-------------------------------------|---------------------------------|----------------------------|--------------|-------------------------|--------------|
| Dillin      | a Daalana                           |                                 |                            |              |                         |              |
| `           | g Backup                            |                                 |                            |              | Friday,                 | May 19, 2017 |
| Fulcrum E   | nvironmental Consulting,            | Inc. Inve                       | pice 39216 Dated           | 1 4/30/2017  |                         | 10:19:46 AM  |
| Project     | 00162017.16                         | KSD Legacy                      | High School Dri            | inking Water | Lead Kennewick, W       | ashington    |
| Personnel   |                                     |                                 |                            |              |                         |              |
|             |                                     |                                 | Hours                      | Rate         | Amount                  |              |
| 0053        | 1 - Boutillier, Lorrie              | 1/30/2017                       | .25                        | 60.00        | 15.00                   |              |
| 0098        | 6 - Enbysk, Amanda                  | 2/1/2017                        | .25                        | 75.00        | 18.75                   |              |
| 0098        | 6 - Enbysk, Amanda                  | 2/10/2017                       | .50                        | 75.00        | 37.50                   |              |
| 0097        | 6 - Bostrom, Nathan                 | 2/11/2017                       | 1.00                       | 75.00        | 75.00                   |              |
| 0097        | 6 - Bostrom, Nathan                 | 2/11/2017                       | .75                        | 75.00        | 56.25                   |              |
| 0097        | 6 - Bostrom, Nathan                 | 2/11/2017                       | .25                        | 75.00        | 18.75                   |              |
| 0098        | 6 - Enbysk, Amanda                  | 2/14/2017                       | .50                        | 75.00        | 37.50                   |              |
|             | Totals                              |                                 | 3.50                       |              | 258.75                  |              |
|             | Total Labor                         |                                 |                            |              |                         | 258.75       |
|             |                                     |                                 |                            |              |                         |              |
| Consultan   |                                     |                                 |                            |              |                         |              |
|             | et Laboratory                       | Engage Angle                    | :1 / C                     | ,            | 172.50                  |              |
| AP 3643     | 36 2/14/2017<br><b>Total Consul</b> | •                               | ical / Copper x 3          | )            | 172.50<br><b>172.50</b> | 172.50       |
|             |                                     | itants                          |                            |              | 172.50                  | 1/2.30       |
|             | able Expenses                       |                                 |                            |              |                         |              |
| Reimbursa   |                                     |                                 |                            |              |                         |              |
| AP 363      | 88 2/11/2017                        | Breakfast Enby                  |                            |              | 1.05                    |              |
| AP 3640     | 07 2/11/2017                        | Capital One VI<br>Lunch- Enbysk | SA Amanda Ent<br>& Bostrom | oysk /       | 5.21                    |              |
| Reimbursa   | ble Shipping / Postage              |                                 |                            |              |                         |              |
| AP 364      | 57 2/17/2017                        | FedEx YAK / S                   | Shipping                   |              | 94.01                   |              |
|             | Total Reimb                         | ursables                        |                            |              | 100.27                  | 100.27       |
| Unit Billin | ng                                  |                                 |                            |              |                         |              |
|             | Water Spike (lead & coppe           | r)                              |                            |              |                         |              |
|             | for 2/11/17 sampling                | ,                               |                            |              | 12.50                   |              |
| Mileage - V | Washington State Rate               |                                 |                            |              |                         |              |
| 2/11/201    | 7 Explorer 201                      | 4 36884                         |                            |              | 16.59                   |              |
|             | <b>Total Units</b>                  |                                 |                            |              | 29.09                   | 29.09        |
|             |                                     |                                 |                            | Total thi    | s Project               | \$560.61     |
|             |                                     |                                 |                            | Total thi    | s Report                | \$560.61     |