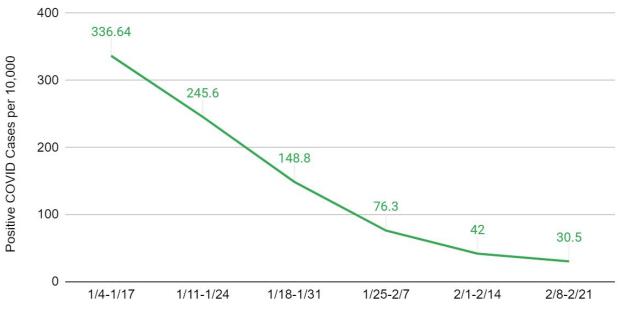

#### VI. Discussion

A. COVID Update

**Description**: As part of the ongoing monitoring of COVID management the administration is providing an update. The Board approved the downgrading of masking expectations to strongly recommended for E-12 students and staff effective February 23, 2022.

**Presenter(s)**: Dr. Stacie Stanley, Superintendent; and Dr. Randy Smasal, Assistant Superintendent

B. Policy Review (213, 217, 606)

**Description**: These policies were reviewed with an eye toward clarity and alignment with District practice and state and federal statutes. **Presenter(s)**: Board Policy Committee

#### SUPERINTENDENT UPDATES

Dr. Stanley talked about the change to strongly recommended masking and the anecdotal evidence that many students and staff are still wearing masks. Dr. Smasal mentioned the low case rates and said administration will continue to monitor absence rates closely.