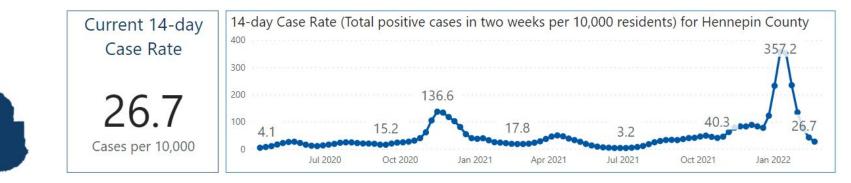

#### VI. Discussion

A. COVID Update

**Description**: As part of the ongoing monitoring of COVID management the administration is providing an update. The Board approved the downgrading of masking expectations to strongly recommended for E-12 students and staff effective February 23, 2022.

**Presenter(s)**: Dr. Stacie Stanley, Superintendent; and Dr. Randy Smasal, Assistant Superintendent

B. Policy Review (213, 217, 606)

**Description**: These policies were reviewed with an eye toward clarity and alignment with District practice and state and federal statutes. **Presenter(s)**: Board Policy Committee

#### SUPERINTENDENT UPDATES

Dr. Stanley talked about the change to strongly recommended masking and the anecdotal evidence that many students and staff are still wearing masks. Dr. Smasal mentioned the low case rates and said administration will continue to monitor absence rates closely.