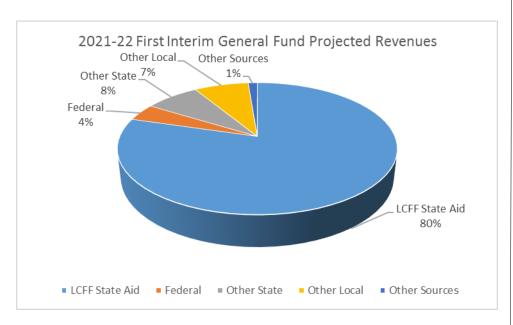

### General Fund Revenues 2021-2022 First Interim

| General Fund Sources             | In Millions |
|----------------------------------|-------------|
| LCFF                             | \$155       |
| Federal                          | \$4.6       |
| One-time Federal COVID-19 Relief | \$3.6       |
| State                            | \$9.5       |
| One-time State COVID-19 Relief   | \$5.0       |
| Other Local                      | \$14.6      |
| Other Sources                    | \$2.5       |
| Total Revenue                    | \$194.8     |
| Beginning Fund Balance           | \$43.4      |
| Total General Fund               | \$238.2     |

### 80% of the District's revenues are generated from the District's State Aid

Most of the District's General Fund revenue is generated from the District's state aid from the Local Control Funding Formula (LCFF). Public education--unlike any other public agency--receives most of its revenue based on the population it serves. Other major sources of revenues are the local income and the categorical income from the State. The local income includes the Measure H Parcel Taxes, which generate a total of \$8.6M for eight years which ends in June 2023. The categorical income is from both the restricted and unrestricted programs. Most of the categorical programs are now unrestricted, part of the LCFF.

Federal income is a small corner of the entire District income. Most of the federal income is restricted since it must be expended for purposes that are determined by the grantor and not the local Board of Education.

The \$9.4 million STRS on Behalf (GASB 68) revenue is not included in the calculation and the graph on the left. GASB 68 is a requirement for accrual-basis recognition by state and local government of employer costs and obligations for pensions. STRS on Behalf is a recorded journal entry in revenue object code 8590 with an offset entry of expenditure object codes 3101 and 3102 with Resource code 7690, in the equal amount as the revenue. It is an "in(revenue)-and-out(expenditure)" entry to capture the State's STRS on-behalf contribution.

The District's total resources for revenue in the budget year include a "beginning balance," which is a restricted and unrestricted carryover balance of funding from the prior year. A portion of the beginning balanced must remain as a Reserve for Economic Uncertainties.