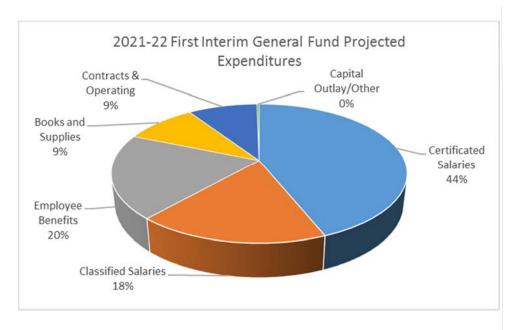

## General Fund Expenditures 2021-2022 First Interim

| General Fund Sources        | In Millions |
|-----------------------------|-------------|
| Certificated Salary         | \$84.7      |
| Classified Salary           | \$34.1      |
| Employee Benefits           | \$38.1      |
| Books & Supplies            | \$18.1      |
| Services & Other Operations | \$17.4      |
| Capital Outlay              | \$557K      |
|                             |             |
| Total Expenditure Budget    | \$192.9     |
|                             |             |

Most of the expenditures of the District are to pay the salaries and benefits of its employees. It takes people to teach people and in Cupertino Union School District, 82% of the District's budgeted expenditures are for the services of District employees.

Employee salaries are divided into two separate line items –certificated and classified employees. The certificated employees include teachers, nurses, librarians, psychologists, principals, vice principals, instructional leaders, or others who provide services that require credentials from the state of California.

Classified employee salaries include all of the support personnel in the District including salaries for positions such as secretaries, accountants, bus drivers, mechanics, painters, custodial personnel and management such as department managers or others who provide support services for the school sites.

The employee benefits consist of health & welfare and statutory benefits. The health and welfare benefits alone represent 20% of the general fund budget. The statutory benefits include retirements (STRS and PERS), OASDI, Medicare, unemployment and workers' compensation benefits.

The \$9.4 million STRS on Behalf (GASB 68) revenue is not included in the calculation and the graph on the left. GASB 68 is a requirement for accrual-basis recognition by state and local government of employer costs and obligations for pensions. STRS on Behalf is a recorded journal entry in revenue object code 8590 with an offset entry of expenditure object codes 3101 and 3102 with Resource code 7690, in the equal amount as the revenue. It is an "in(revenue)-and-out(expenditure)" entry to capture the State's STRS on-behalf contribution.