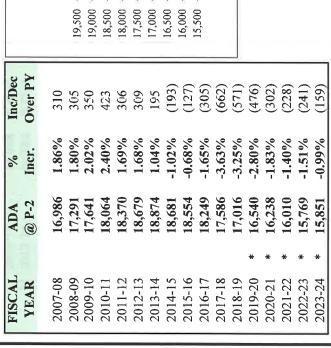

#### **ADA and Enrollment Historic Data**

The average daily attendance is a calculation of the number of students in class on an average day. The ADA determined for the attendance period ended before April 15 (P-2 ADA) is the base for the LCFF calculation. Before the P-2 ADA is available, the district uses the CBEDS (California Basic Educational Data System) enrollment in October and the percentage of ADA as of CBEDS enrollment historic data to project the P-2 ADA.

The chars on the following pages demonstrate the historical data of the district's CBEDS enrollment, Average Daily Attendance (ADA) at P-2, and Percentage of P-2 ADA vs CBEDS Enrollment over the last 12 years and the estimated enrollment for the next 5 years using the district's moderate demographer's report.

# CUPERTINO UNION SCHOOL DISTRICT AVERAGE DAILY ATTENDANCE (ADA) AT P-2

FY 2007-08 through 2023-24

<sup>\*</sup> Estimates using the demographer's moderate report

2023-24

2021-22

2019-20