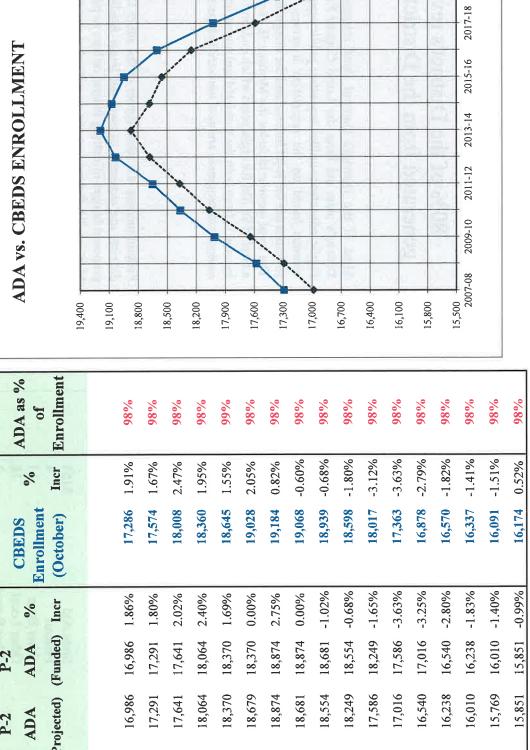

#### **ADA and Enrollment Historic Data**

The average daily attendance is a calculation of the number of students in class on an average day. The ADA determined for the attendance period ended before April 15 (P-2 ADA) is the base for the LCFF calculation. Before the P-2 ADA is available, the district uses the CBEDS (California Basic Educational Data System) enrollment in October and the percentage of ADA as of CBEDS enrollment historic data to project the P-2 ADA.

The chars on the following pages demonstrate the historical data of the district's CBEDS enrollment, Average Daily Attendance (ADA) at P-2, and Percentage of P-2 ADA vs CBEDS Enrollment over the last 12 years and the estimated enrollment for the next 5 years using the district's moderate demographer's report.

# **CUPERTINO UNION SCHOOL DISTRICT**

**CBEDS Enrollment Report** 

FY 2007-08 through 2023-24

<sup>\*</sup> Estimates using the demographer's moderate report

# CUPERTINO UNION SCHOOL DISTRICT AVERAGE DAILY ATTENDANCE (ADA) AT P-2

FY 2007-08 through 2023-24

<sup>\*</sup> Estimates using the demographer's moderate report

2023-24

2021-22

2019-20