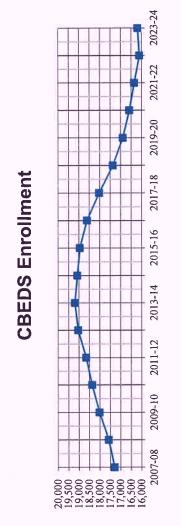

#### **ADA and Enrollment Historic Data**

The average daily attendance is a calculation of the number of students in class on an average day. The ADA determined for the attendance period ended before April 15 (P-2 ADA) is the base for the LCFF calculation. Before the P-2 ADA is available, the district uses the CBEDS (California Basic Educational Data System) enrollment in October and the percentage of ADA as of CBEDS enrollment historic data to project the P-2 ADA.

The chars on the following pages demonstrate the historical data of the district's CBEDS enrollment, Average Daily Attendance (ADA) at P-2, and Percentage of P-2 ADA vs CBEDS Enrollment over the last 12 years and the estimated enrollment for the next 5 years using the district's moderate demographer's report.

# **CUPERTINO UNION SCHOOL DISTRICT**

**CBEDS Enrollment Report** 

FY 2007-08 through 2023-24

<sup>\*</sup> Estimates using the demographer's moderate report