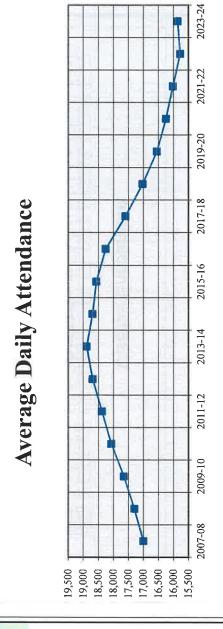

#### **ADA and Enrollment Historic Data**

The average daily attendance is a calculation of the number of students in class on an average day. The ADA determined for the attendance period ended before April 15 (P-2 ADA) is the base for the LCFF calculation. Before the P-2 ADA is available, the district uses the CBEDS (California Basic Educational Data System) enrollment in October and the percentage of ADA as of CBEDS enrollment historic data to project the P-2 ADA.

The chars on the following pages demonstrate the historical data of the district's CBEDS enrollment, Average Daily Attendance (ADA) at P-2, and Percentage of P-2 ADA vs CBEDS Enrollment over the last 12 years and the estimated enrollment for the next 5 years using the district's moderate demographer's report.

# CUPERTINO UNION SCHOOL DISTRICT AVERAGE DAILY ATTENDANCE (ADA) AT P-2

FY 2007-08 through 2023-24

<sup>\*</sup> Estimates using the demographer's moderate report

2023-24

2021-22

2019-20