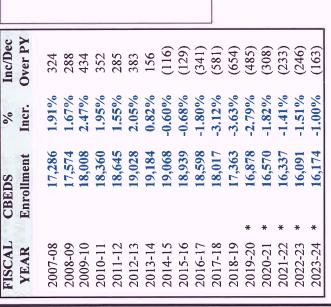

#### **ADA and Enrollment Historic Data**

The average daily attendance is a calculation of the number of students in class on an average day. The ADA determined for the attendance period ended before April 15 (P-2 ADA) is the base for the LCFF calculation. Before the P-2 ADA is available, the district uses the CBEDS (California Basic Educational Data System) enrollment in October and the percentage of ADA as of CBEDS enrollment historic data to project the P-2 ADA.

The chars on the following pages demonstrate the historical data of the district's CBEDS enrollment, Average Daily Attendance (ADA) at P-2, and Percentage of P-2 ADA vs CBEDS Enrollment over the last 12 years and the estimated enrollment for the next 5 years using the district's moderate demographer's report.

# **CUPERTINO UNION SCHOOL DISTRICT**

**CBEDS Enrollment Report** 

FY 2007-08 through 2023-24

<sup>\*</sup> Estimates using the demographer's moderate report