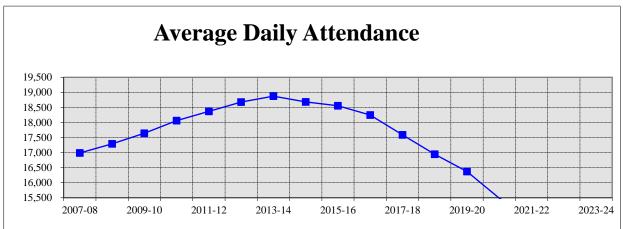

## CBEDS Enrollment, P-2 ADA

- CBEDS Enrollment Report
- > Average Daily Attendance (ADA) @ P-2
- ➤ CBEDS Enrollment vs P-2 ADA
- ➤ Average Daily Attendance J18/19

## **AVERAGE DAILY ATTENDANCE (ADA) AT P-2**

FY 2007-08 through 2023-24

| FISCAL  |   | ADA    | %      | Inc/Dec |
|---------|---|--------|--------|---------|
| YEAR    |   | @ P-2  | Incr.  | Over PY |
|         |   |        |        |         |
| 2007-08 |   | 16,986 | 1.86%  | 310     |
| 2008-09 |   | 17,291 | 1.80%  | 305     |
| 2009-10 |   | 17,641 | 2.02%  | 350     |
| 2010-11 |   | 18,064 | 2.40%  | 423     |
| 2011-12 |   | 18,370 | 1.69%  | 306     |
| 2012-13 |   | 18,679 | 1.68%  | 309     |
| 2013-14 |   | 18,874 | 1.04%  | 195     |
| 2014-15 |   | 18,681 | -1.02% | (193)   |
| 2015-16 |   | 18,554 | -0.68% | (127)   |
| 2016-17 |   | 18,249 | -1.65% | (305)   |
| 2017-18 |   | 17,586 | -3.63% | (662)   |
| 2018-19 |   | 16,945 | -3.65% | (642)   |
| 2019-20 | * | 16,373 | -3.38% | (572)   |
| 2020-21 | * | 15,483 | -5.43% | (890)   |
| 2021-22 | * | 14,851 | -4.08% | (632)   |
| 2022-23 | * | 14,304 | -3.68% | (547)   |
| 2023-24 | * | 14,020 | -5.60% | (831)   |

<sup>\*</sup> Estimates using the demographer's moderate report