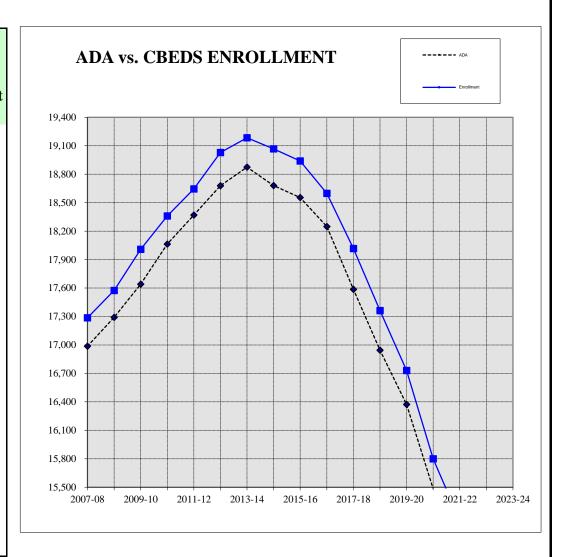

## P-2 ADA vs. CBEDS ENROLLMENT

From 2007-08 to 2023-24

14

| Years   | P-2<br>ADA<br>(Projected) | P-2<br>ADA<br>(Funded) | %<br>Incr | CBEDS<br>Enrollment<br>(October) | %<br>Incr | ADA as %<br>of<br>Enrollment |
|---------|---------------------------|------------------------|-----------|----------------------------------|-----------|------------------------------|
|         |                           |                        |           |                                  |           |                              |
| 2007-08 | 16,986                    | 16,986                 | 1.86%     | 17,286                           | 1.91%     | 98%                          |
| 2008-09 | 17,291                    | 17,291                 | 1.80%     | 17,574                           | 1.67%     | 98%                          |
| 2009-10 | 17,641                    | 17,641                 | 2.02%     | 18,008                           | 2.47%     | 98%                          |
| 2010-11 | 18,064                    | 18,064                 | 2.40%     | 18,360                           | 1.95%     | 98%                          |
| 2011-12 | 18,370                    | 18,370                 | 1.69%     | 18,645                           | 1.55%     | 99%                          |
| 2012-13 | 18,679                    | 18,370                 | 0.00%     | 19,028                           | 2.05%     | 98%                          |
| 2013-14 | 18,874                    | 18,874                 | 2.75%     | 19,184                           | 0.82%     | 98%                          |
| 2014-15 | 18,681                    | 18,874                 | 0.00%     | 19,068                           | -0.60%    | 98%                          |
| 2015-16 | 18,554                    | 18,681                 | -1.02%    | 18,939                           | -0.68%    | 98%                          |
| 2016-17 | 18,249                    | 18,554                 | -0.68%    | 18,598                           | -1.80%    | 98%                          |
| 2017-18 | 17,586                    | 18,249                 | -1.65%    | 18,017                           | -3.12%    | 98%                          |
| 2018-19 | 16,945                    | 17,586                 | -3.63%    | 17,363                           | -3.63%    | 98%                          |
| 2019-20 | * 16,373                  | 16,945                 | -3.65%    | 16,731                           | -3.64%    | 98%                          |
| 2020-21 | * 15,483                  | 16,373                 | -3.38%    | 15,799                           | -5.57%    | 98%                          |
| 2021-22 | * 14,851                  | 15,483                 | -5.43%    | 15,154                           | -4.08%    | 98%                          |
| 2022-23 | * 14,304                  | 14,851                 | -4.08%    | 14,596                           | -3.68%    | 98%                          |
| 2023-24 | * 14,020                  | 14,304                 | -3.68%    | 14,306                           | -1.99%    | 98%                          |