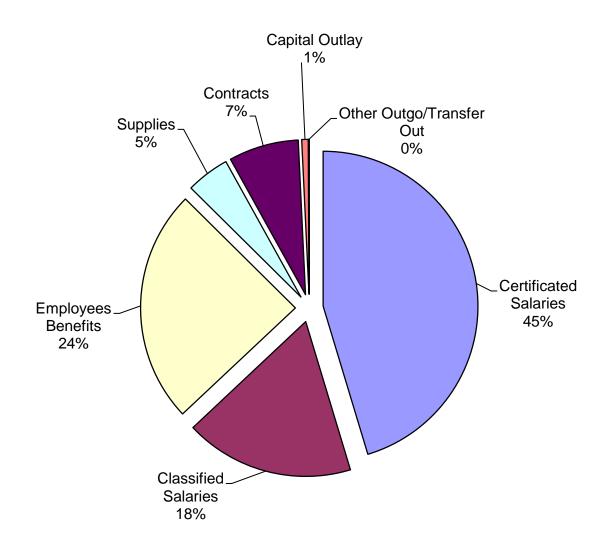

## FIRST INTERIM BUDGET SUMMARY

- Budget at A Glance
- Summary of Funds
- Revenue Pie Chart
- Expenditures Pie Chart

## SUMMARY OF FUNDS 2019-2020 FIRST INTERIM BUDGET

| FIRST INTERIM BUDGET                         | 1         | 2019-20              | 2019-20      | Sub-Total               | 2019-20    | 2019-20     | Sub-Total  | 2019-20                 |          |
|----------------------------------------------|-----------|----------------------|--------------|-------------------------|------------|-------------|------------|-------------------------|----------|
| 2019-20                                      |           | Fund 01              | Fund 09      | General                 | Fund 07    | Fund 08     | General    | 2013-20                 |          |
| As of Dec 9, 2019                            |           | General              | Lottery      | Fund                    | Sp. Ed.    | Categorical | Fund       | Total                   |          |
| 7.00.2000, 20.0                              |           | Unrestricted         | Unrestricted | Unrestricted            | Restricted | Restricted  | Restricted | General Fund            |          |
| REVENUE SOURCES:                             |           |                      |              |                         |            |             |            |                         |          |
| Federal                                      | 8100-8299 | -                    | -            | -                       | 2,964,167  | 1,152,916   | 4,117,083  | 4,117,083               | 2.16%    |
| LCFF - State Aid                             | 8011      | 19,232,031           | -            | 19,232,031              | -          | -           | -          | 19,232,031              | 10.07%   |
| LCFF - Supplemental                          | 8011      | 4,866,176            | -            | 4,866,176               | -          | -           | -          | 4,866,176               | 2.55%    |
| LCFF - EPA Entitlement                       | 8012      | 3,394,144            | -            | 3,394,144               | -          | -           | -          | 3,394,144               | 1.78%    |
| LCFF Property Taxes (Other State Restricted) | 8021-8045 | 117,385,764          | -            | 117,385,764             | 6,794,927  | -           | 6,794,927  | 124,180,691             | 65.02%   |
| Other State (1160-1163)                      | 8300-8599 | 55,460               | -            | 55,460                  | -          | 24,647      | 24,647     | 80,107                  | 0.04%    |
| Lottery & Lottery - Prop 20 & Non-Prop 20    | 8560      | •                    | 2,594,513    | 2,594,513               | -          | 915,710     | 915,710    | 3,510,223               | 1.84%    |
| Mandated Block Grant                         | 8550      | 549,767              | -            | 549,767                 | -          | -           | -          | 549,767                 | 0.29%    |
| One Time Funds for Outstanding Mandate Claim | 8550      | -                    | -            | -                       | -          | -           | -          | -                       | 0.00%    |
| All Other State                              | 8590      | -                    | -            | -                       | 878,568    | 8,186,163   | 9,064,731  | 9,064,731               | 4.75%    |
| Early Intervention Preschool Grant           | 8590      | 928,030              | -            | 928,030                 | -          | -           | -          | 928,030                 | 0.49%    |
| Local Revenue                                | 8600-8799 | -                    | -            | -                       | -          | -           | -          | -                       | 0.00%    |
| MAA/LEA-Medi Cal                             | 8699      | -                    | -            | -                       | -          | -           | -          | -                       | 0.00%    |
| Parcel Tax                                   | 8621      | 8,605,250            | -            | 8,605,250               | -          | -           | -          | 8,605,250               | 4.51%    |
| Developer Fees                               | 8681      | -                    | -            | -                       | -          | -           | -          | -                       | 0.00%    |
| Interest                                     | 8661      | 218,524              | 8,000        | 226,524                 | -          | -           | -          | 226,524                 | 0.12%    |
| Civic Center                                 | 8689      | -                    | -            | -                       | -          | -           | -          | -                       | 0.00%    |
| Transportation Fees                          | 8675      | 317,753              | -            | 317,753                 | -          | -           | -          | 317,753                 | 0.17%    |
| Rental Income                                | 8972      | 895,000              | -            | 895,000                 | -          | -           | -          | 895,000                 | 0.47%    |
| All Other Local                              | 86xx      | 154,168              | -            | 154,168                 | -          | 8,200,478   | 8,200,478  | 8,354,646               | 4.37%    |
| Other Sources                                | 89xx      | -                    | -            | -                       | 180,069    | -           | 180,069    | 180,069                 | 0.09%    |
| TOTAL REVENUE                                |           | 156,602,067          | 2,602,513    | 159,204,580             | 10,817,731 | 18,479,914  | 29,297,645 | 188,502,225             | 98.69%   |
|                                              |           |                      |              |                         |            |             |            |                         |          |
| Other Financing sources/Uses:                |           |                      |              |                         |            |             |            |                         |          |
| Interfund Transfer In/Out                    | 87xx      | (400,000)            | -            | (400,000)               | 400,000    | 2,453,509   | 2,853,509  | 2,453,509               | 1.28%    |
| Other Financing Sources                      | 87xx      | 39,808               | -            | 39,808                  | -          | -           | -          | 39,808                  | 0.02%    |
| Contribution (8980)-Others                   | 8980      | 55,274               | -            | 55,274                  | -          | (55,274)    | (55,274)   | -                       | 0.00%    |
| Contribution (8980)Special Education         | 8980      | (23,592,994)         | -            | (23,592,994)            | 23,592,994 | -           | 23,592,994 | -                       | 0.00%    |
| Contribution (8980)RRMA                      | 8980      | (3,580,071)          | -            | (3,580,071)             | -          | 3,580,071   | 3,580,071  | -                       | 0.00%    |
| TOTAL TRANSFERS/CONTRIBUTIONS                |           | (27,477,983)         | -            | (27,477,983)            | 23,992,994 | 5,978,306   | 29,971,300 | 2,493,317               | 1.31%    |
| TOTAL REVENUE incl TRANSFERS                 |           | 129,124,084          | 2,602,513    | 131,726,597             | 34,810,725 | 24,458,220  | 59,268,945 | 190,995,542             | 100.00%  |
| EXPENDITURES:                                |           |                      |              |                         |            |             |            |                         |          |
| Certificated Salaries                        | 1000-1999 | 75,133,320           | 607,562      | 75,740,882              | 12,001,846 | 1,072,600   | 13,074,446 | 88,815,328              | 45,40%   |
| Classified Salaries                          | 2000-2999 | 16,245,200           | 1,032,504    | 17,277,704              | 11,877,581 | 5,443,846   | 17,321,427 | 34,599,131              | 17.69%   |
| Employee Benefits                            | 3000-3999 | 28,702,084           | 643,947      |                         | 8,126,446  | 10,385,469  | 18,511,915 | 47,857,946              | 24.46%   |
| Books and Supplies                           | 4000-4999 | 5,734,059            | 16,452       | 29,346,031<br>5,750,511 | 78,588     | 3,027,455   | 3,106,043  | 8,856,554               | 4.53%    |
| Services & Other                             | 5000-5999 |                      | 6,163        | 7,720,503               | 2,446,464  | 4,145,044   | 6,591,508  |                         | 7.32%    |
| Capital Outlay                               | 6000-6999 | 7,714,340<br>283,641 | -            | 283,641                 | 2,440,404  | 1,042,387   | 1,042,387  | 14,312,011<br>1,326,028 | 0.68%    |
| Direct Cost/Indirect Cost Transfer           | 7000-7999 | (440,951)            | -            | (440,951)               | 138,460    | 156,781     | 295,241    | (145,710)               | -0.07%   |
| Direct Cost indirect Cost Transfer           | 1000-1333 | (440,931)            | -            | (440,931)               |            |             |            |                         | 100.00%  |
| TOTAL EXPENDITURES                           |           | 122 271 602          | 2 306 620    | 125 679 224             | 34 660 305 | 25 272 502  | 50 0/2 067 | 102 631 385             |          |
| TOTAL EXPENDITURES                           |           | 133,371,693          | 2,306,628    | 135,678,321             | 34,669,385 | 25,273,582  | 59,942,967 | 195,621,288             | 100.00%  |
|                                              |           |                      |              |                         |            |             |            |                         | 100.00%  |
| Net Incr/(Decr)in Fd Bal                     |           | (4,247,609)          | 295,885      | (3,951,724)             | 141,340    | (815,362)   | (674,022)  | (4,625,746)             | 100.00%  |
|                                              |           |                      |              |                         |            |             |            |                         | 100.0078 |