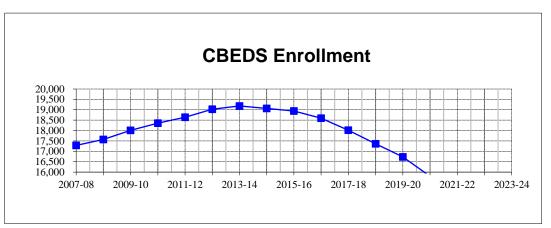

## CBEDS Enrollment, P-2 ADA

- CBEDS Enrollment Report
- > Average Daily Attendance (ADA) @ P-2
- ➤ CBEDS Enrollment vs P-2 ADA
- ➤ Average Daily Attendance J18/19

## **CBEDS Enrollment Report**

FY 2007-08 through 2023-24

| FISCAL  | CBEDS      | %            | Inc/Dec |
|---------|------------|--------------|---------|
| YEAR    | Enrollment | Incr.        | Over PY |
|         |            |              |         |
| 2007-08 | 17,286     | 1.91%        | 324     |
| 2008-09 | 17,574     | <b>1.67%</b> | 288     |
| 2009-10 | 18,008     | <b>2.47%</b> | 434     |
| 2010-11 | 18,360     | 1.95%        | 352     |
| 2011-12 | 18,645     | 1.55%        | 285     |
| 2012-13 | 19,028     | 2.05%        | 383     |
| 2013-14 | 19,184     | 0.82%        | 156     |
| 2014-15 | 19,068     | -0.60%       | (116)   |
| 2015-16 | 18,939     | -0.68%       | (129)   |
| 2016-17 | 18,598     | -1.80%       | (341)   |
| 2017-18 | 18,017     | -3.12%       | (581)   |
| 2018-19 | 17,363     | -3.63%       | (654)   |
| 2019-20 | * 16,731   | -3.64%       | (632)   |
| 2020-21 | * 15,799   | -5.57%       | (932)   |
| 2021-22 | * 15,154   | -4.08%       | (645)   |
| 2022-23 | * 14,596   | -3.68%       | (558)   |
| 2023-24 | * 14,306   | -5.60%       | (848)   |

12/10/2019

<sup>\*</sup> Estimates using the demographer's moderate report