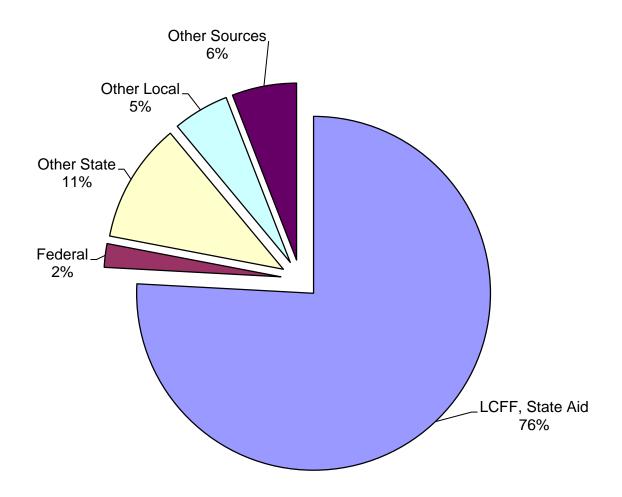

## FIRST INTERIM BUDGET SUMMARY

- Budget at A Glance
- Summary of Funds
- Revenue Pie Chart
- Expenditures Pie Chart

## SUMMARY OF FUNDS 2019-2020 FIRST INTERIM BUDGET

| FIRST INTERIM BUDGET                         | 1         | 2019-20              | 2019-20      | Sub-Total               | 2019-20    | 2019-20     | Sub-Total  | 2019-20                 |          |
|----------------------------------------------|-----------|----------------------|--------------|-------------------------|------------|-------------|------------|-------------------------|----------|
| 2019-20                                      |           | Fund 01              | Fund 09      | General                 | Fund 07    | Fund 08     | General    | 2013-20                 |          |
| As of Dec 9, 2019                            |           | General              | Lottery      | Fund                    | Sp. Ed.    | Categorical | Fund       | Total                   |          |
| 7.00.2000, 20.0                              |           | Unrestricted         | Unrestricted | Unrestricted            | Restricted | Restricted  | Restricted | General Fund            |          |
| REVENUE SOURCES:                             |           |                      |              |                         |            |             |            |                         |          |
| Federal                                      | 8100-8299 | -                    | -            | -                       | 2,964,167  | 1,152,916   | 4,117,083  | 4,117,083               | 2.16%    |
| LCFF - State Aid                             | 8011      | 19,232,031           | -            | 19,232,031              | -          | -           | -          | 19,232,031              | 10.07%   |
| LCFF - Supplemental                          | 8011      | 4,866,176            | -            | 4,866,176               | -          | -           | -          | 4,866,176               | 2.55%    |
| LCFF - EPA Entitlement                       | 8012      | 3,394,144            | -            | 3,394,144               | -          | -           | -          | 3,394,144               | 1.78%    |
| LCFF Property Taxes (Other State Restricted) | 8021-8045 | 117,385,764          | -            | 117,385,764             | 6,794,927  | -           | 6,794,927  | 124,180,691             | 65.02%   |
| Other State (1160-1163)                      | 8300-8599 | 55,460               | -            | 55,460                  | -          | 24,647      | 24,647     | 80,107                  | 0.04%    |
| Lottery & Lottery - Prop 20 & Non-Prop 20    | 8560      | •                    | 2,594,513    | 2,594,513               | -          | 915,710     | 915,710    | 3,510,223               | 1.84%    |
| Mandated Block Grant                         | 8550      | 549,767              | -            | 549,767                 | -          | -           | -          | 549,767                 | 0.29%    |
| One Time Funds for Outstanding Mandate Claim | 8550      | -                    | -            | -                       | -          | -           | -          | -                       | 0.00%    |
| All Other State                              | 8590      | -                    | -            | -                       | 878,568    | 8,186,163   | 9,064,731  | 9,064,731               | 4.75%    |
| Early Intervention Preschool Grant           | 8590      | 928,030              | -            | 928,030                 | -          | -           | -          | 928,030                 | 0.49%    |
| Local Revenue                                | 8600-8799 | -                    | -            | -                       | -          | -           | -          | -                       | 0.00%    |
| MAA/LEA-Medi Cal                             | 8699      | -                    | -            | -                       | -          | -           | -          | -                       | 0.00%    |
| Parcel Tax                                   | 8621      | 8,605,250            | -            | 8,605,250               | -          | -           | -          | 8,605,250               | 4.51%    |
| Developer Fees                               | 8681      | -                    | -            | -                       | -          | -           | -          | -                       | 0.00%    |
| Interest                                     | 8661      | 218,524              | 8,000        | 226,524                 | -          | -           | -          | 226,524                 | 0.12%    |
| Civic Center                                 | 8689      | -                    | -            | -                       | -          | -           | -          | -                       | 0.00%    |
| Transportation Fees                          | 8675      | 317,753              | -            | 317,753                 | -          | -           | -          | 317,753                 | 0.17%    |
| Rental Income                                | 8972      | 895,000              | -            | 895,000                 | -          | -           | -          | 895,000                 | 0.47%    |
| All Other Local                              | 86xx      | 154,168              | -            | 154,168                 | -          | 8,200,478   | 8,200,478  | 8,354,646               | 4.37%    |
| Other Sources                                | 89xx      | -                    | -            | -                       | 180,069    | -           | 180,069    | 180,069                 | 0.09%    |
| TOTAL REVENUE                                |           | 156,602,067          | 2,602,513    | 159,204,580             | 10,817,731 | 18,479,914  | 29,297,645 | 188,502,225             | 98.69%   |
|                                              |           |                      |              |                         |            |             |            |                         |          |
| Other Financing sources/Uses:                |           |                      |              |                         |            |             |            |                         |          |
| Interfund Transfer In/Out                    | 87xx      | (400,000)            | -            | (400,000)               | 400,000    | 2,453,509   | 2,853,509  | 2,453,509               | 1.28%    |
| Other Financing Sources                      | 87xx      | 39,808               | -            | 39,808                  | -          | -           | -          | 39,808                  | 0.02%    |
| Contribution (8980)-Others                   | 8980      | 55,274               | -            | 55,274                  | -          | (55,274)    | (55,274)   | -                       | 0.00%    |
| Contribution (8980)Special Education         | 8980      | (23,592,994)         | -            | (23,592,994)            | 23,592,994 | -           | 23,592,994 | -                       | 0.00%    |
| Contribution (8980)RRMA                      | 8980      | (3,580,071)          | -            | (3,580,071)             | -          | 3,580,071   | 3,580,071  | -                       | 0.00%    |
| TOTAL TRANSFERS/CONTRIBUTIONS                |           | (27,477,983)         | -            | (27,477,983)            | 23,992,994 | 5,978,306   | 29,971,300 | 2,493,317               | 1.31%    |
| TOTAL REVENUE incl TRANSFERS                 |           | 129,124,084          | 2,602,513    | 131,726,597             | 34,810,725 | 24,458,220  | 59,268,945 | 190,995,542             | 100.00%  |
| EXPENDITURES:                                |           |                      |              |                         |            |             |            |                         |          |
| Certificated Salaries                        | 1000-1999 | 75,133,320           | 607,562      | 75,740,882              | 12,001,846 | 1,072,600   | 13,074,446 | 88,815,328              | 45,40%   |
| Classified Salaries                          | 2000-2999 | 16,245,200           | 1,032,504    | 17,277,704              | 11,877,581 | 5,443,846   | 17,321,427 | 34,599,131              | 17.69%   |
| Employee Benefits                            | 3000-3999 | 28,702,084           | 643,947      |                         | 8,126,446  | 10,385,469  | 18,511,915 | 47,857,946              | 24.46%   |
| Books and Supplies                           | 4000-4999 | 5,734,059            | 16,452       | 29,346,031<br>5,750,511 | 78,588     | 3,027,455   | 3,106,043  | 8,856,554               | 4.53%    |
| Services & Other                             | 5000-5999 |                      | 6,163        | 7,720,503               | 2,446,464  | 4,145,044   | 6,591,508  |                         | 7.32%    |
| Capital Outlay                               | 6000-6999 | 7,714,340<br>283,641 | -            | 283,641                 | 2,440,404  | 1,042,387   | 1,042,387  | 14,312,011<br>1,326,028 | 0.68%    |
| Direct Cost/Indirect Cost Transfer           | 7000-7999 | (440,951)            | -            | (440,951)               | 138,460    | 156,781     | 295,241    | (145,710)               | -0.07%   |
| Direct Cost indirect Cost Transfer           | 1000-1333 | (440,931)            | -            | (440,931)               |            |             |            |                         | 100.00%  |
| TOTAL EXPENDITURES                           |           | 122 271 602          | 2 306 620    | 125 679 224             | 34 660 305 | 25 272 502  | 50 0/2 067 | 102 631 385             |          |
| TOTAL EXPENDITURES                           |           | 133,371,693          | 2,306,628    | 135,678,321             | 34,669,385 | 25,273,582  | 59,942,967 | 195,621,288             | 100.00%  |
|                                              |           |                      |              |                         |            |             |            |                         | 100.00%  |
| Net Incr/(Decr)in Fd Bal                     |           | (4,247,609)          | 295,885      | (3,951,724)             | 141,340    | (815,362)   | (674,022)  | (4,625,746)             | 100.00%  |
|                                              |           |                      |              |                         |            |             |            |                         | 100.0078 |