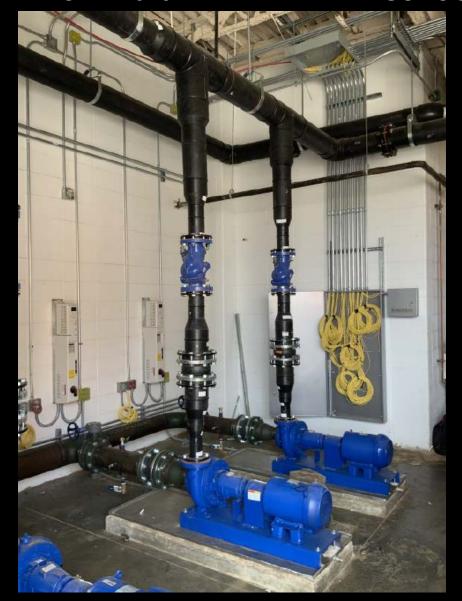

BHISD Bond Projects: Intermediate North, Intermediate South, MSN Girls Locker Room, Auxiliary Field Artificial Turf and Track Resurface, Bond 2020 Construction Delivery Procurement



#### BOND 2020 - INTERMEDIATE SCHOOL NORTH - SITE PLAN



# **INTERMEDIATE SCHOOL NORTH**





#### BOND 2020 - INTERMEDIATE SCHOOL NORTH - SITE PLAN









































































































































































































#### BOND 2020 - INTERMEDIATE SCHOOL SOUTH - SITE PLAN



**INTERMEDIATE SCHOOL SOUTH** 









































































































































































BOND 2020 Transportation Addition Location Options – Costs "Estimates"





#### BOND 2020 Transportation Addition Options – Preferred Option



#### BOND 2020 Transportation Addition Options – Floor Plan for Renovations: