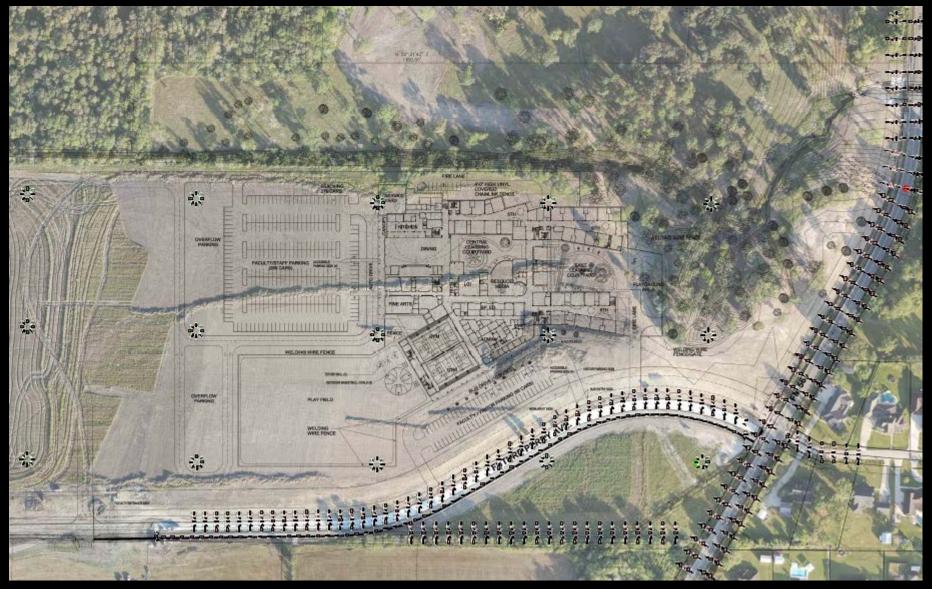

BHISD Bond Projects: Intermediate North, Intermediate South, MSN Girls Locker Room, Auxiliary Field Artificial Turf and Track Resurface, Bond 2020 Construction Delivery Procurement



#### BOND 2020 - INTERMEDIATE SCHOOL NORTH - SITE PLAN



# **INTERMEDIATE SCHOOL NORTH**





#### BOND 2020 - INTERMEDIATE SCHOOL NORTH - SITE PLAN









































































































































































































#### BOND 2020 - INTERMEDIATE SCHOOL SOUTH - SITE PLAN



**INTERMEDIATE SCHOOL SOUTH** 









































































































































































BOND 2020 Transportation Addition Location Options – Costs "Estimates"





#### BOND 2020 Transportation Addition Options – Preferred Option



#### BOND 2020 Transportation Addition Options – Floor Plan for Renovations: