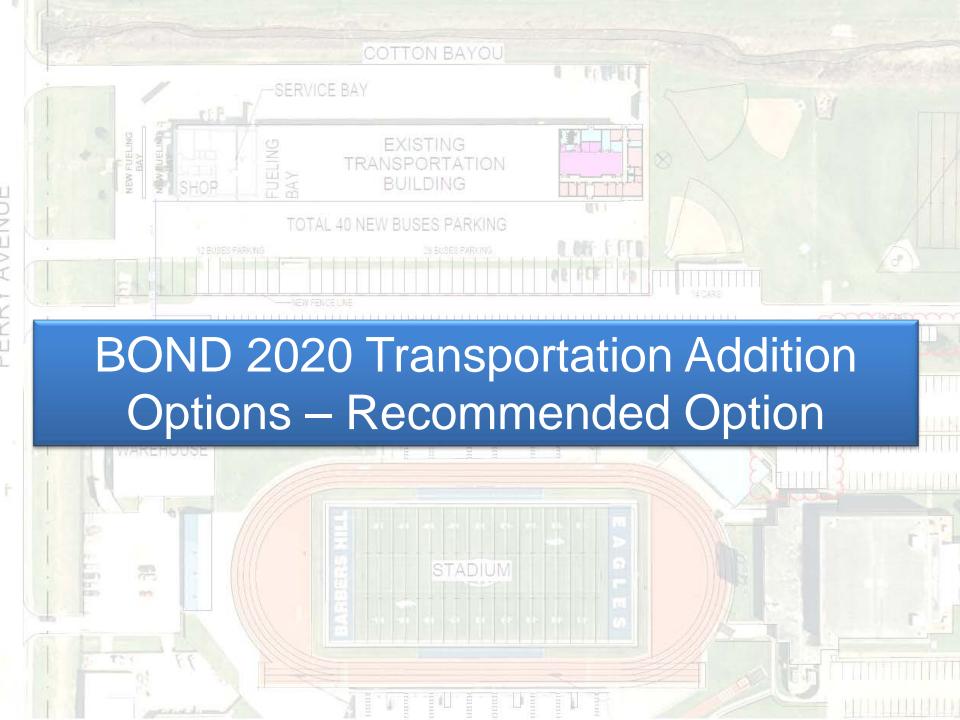

BHISD Bond Projects: Intermediate North, Intermediate South, MSN Girls Locker Room, Auxiliary Field Artificial Turf and Track Resurface, Bond 2020 Construction Delivery Procurement



#### BOND 2020 - INTERMEDIATE SCHOOL NORTH - SITE PLAN



# **INTERMEDIATE SCHOOL NORTH**





#### BOND 2020 - INTERMEDIATE SCHOOL NORTH - SITE PLAN









































































































































































































#### BOND 2020 - INTERMEDIATE SCHOOL SOUTH - SITE PLAN



**INTERMEDIATE SCHOOL SOUTH** 









































































































































































BOND 2020 Transportation Addition Location Options – Costs "Estimates"





#### BOND 2020 Transportation Addition Options – Preferred Option



#### BOND 2020 Transportation Addition Options – Floor Plan for Renovations: