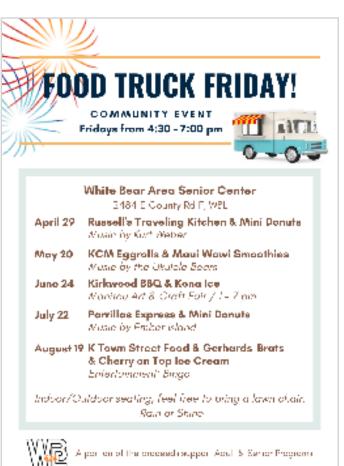

July 22 Parvillas Express & Mini Donute Nusie by Ender island

August 19 K Town Street Food & Gerhards Brats & Cherry on Top loe Cream Enlarionment' Bingo

Indoor/Ouldoor seating, leef liver to bring a lawn okain. Rain or Shine

portion of the proceeds support Apull 5. Serior Programs

Parking Lot Sale

RAIN OR SHINE!