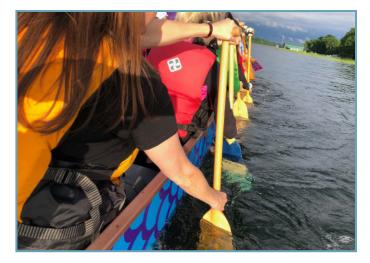

#### Intro to Dragon Boat Paddling

Dragon boating is one of the fastest growing sports in the world! Soaring down a race course in a long, narrow canoe-like boat, 20 paddlers moving in synchronicity toward that finish line, is a feeling like nothing else! Here's an opportunity to enjoy learning this sport, meet new people, and spend time on our beautiful White Bear Lake! The last class is the St. Paul Dragon Races at Lake Phalen on July 16, 8am-Noon.

Practice: Matoska Park, 2345 5th St, WBL

Race Day: Lake Phalen Regional Park, 1600 Phalen Dr, St. Paul

#### Women

1681.415

5 sessions / \$140 Tue June 14, 21, 28, Jul 12 / 7 - 8 pm

#### Gr 7-12 in Fall 2022

1681.420 5 sessions / \$140 Thu, June 16, 23, 30, July 14 / 6- 7 pm