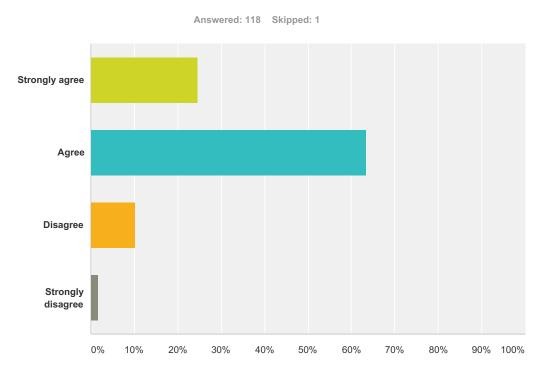

# Q4 I feel academically prepared to enter middle school.

| Answer Choices    | Responses |     |
|-------------------|-----------|-----|
| Strongly agree    | 24.58%    | 29  |
| Agree             | 63.56%    | 75  |
| Disagree          | 10.17%    | 12  |
| Strongly disagree | 1.69%     | 2   |
| Total             |           | 118 |