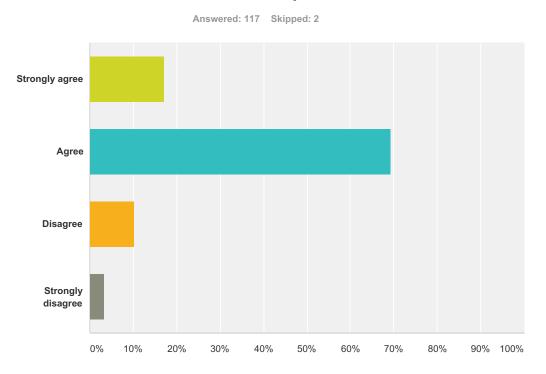

# Q3 I feel my learning experience in my school has been positive.

| Answer Choices    | Responses |     |
|-------------------|-----------|-----|
| Strongly agree    | 17.09%    | 20  |
| Agree             | 69.23%    | 81  |
| Disagree          | 10.26%    | 12  |
| Strongly disagree | 3.42%     | 4   |
| Total             |           | 117 |