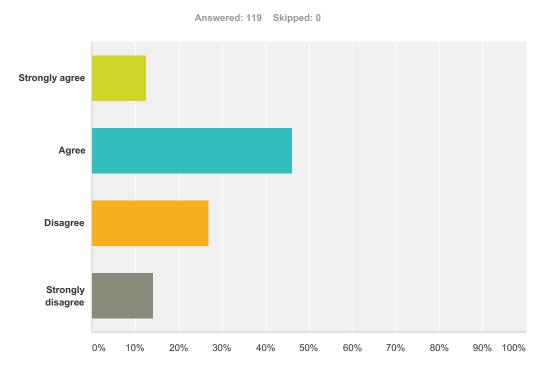

# Q17 I feel free to express my thoughts and opinions in my school.

| Answer Choices    | Responses |     |
|-------------------|-----------|-----|
| Strongly agree    | 12.61%    | 15  |
| Agree             | 46.22%    | 55  |
| Disagree          | 26.89%    | 32  |
| Strongly disagree | 14.29%    | 17  |
| Total             |           | 119 |