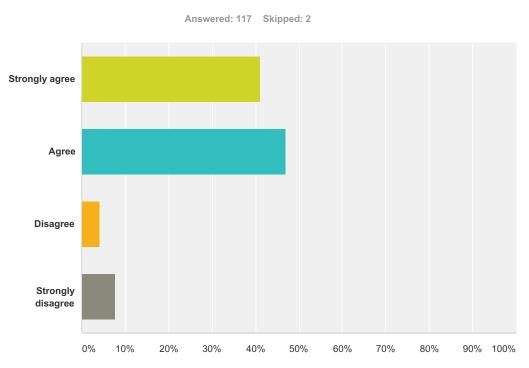

### Q5 I feel socially prepared to enter middle school.

| Answer Choices    | Responses |     |
|-------------------|-----------|-----|
| Strongly agree    | 41.03%    | 48  |
| Agree             | 47.01%    | 55  |
| Disagree          | 4.27%     | 5   |
| Strongly disagree | 7.69%     | 9   |
| Total             |           | 117 |