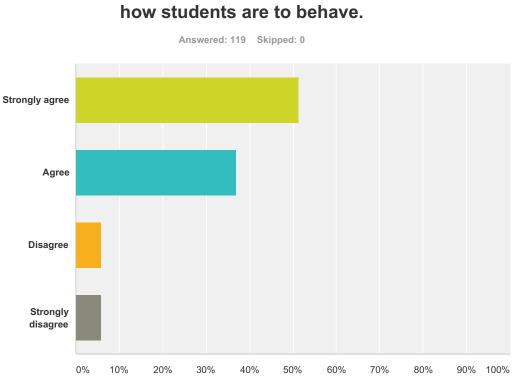

Q15 My school has clear expectations for

|                | disagree |    |     |     |     |     |     |      |        |     |     |      |
|----------------|----------|----|-----|-----|-----|-----|-----|------|--------|-----|-----|------|
|                |          | 0% | 10% | 20% | 30% | 40% | 50% | 60%  | 70%    | 80% | 90% | 100% |
|                |          |    |     |     |     |     |     |      |        |     |     |      |
| Answer Choices |          |    |     |     |     |     |     | Res  | oonses |     |     |      |
| Strongly agree |          |    |     |     |     |     |     | 51.2 | 6%     |     |     |      |
| Agree          |          |    |     |     |     |     |     | 36.9 | 7%     |     |     |      |
| Disagree       |          |    |     |     |     |     |     | 5.88 | %      |     |     |      |

5.88%

61

44

7

7

119

Total

Strongly disagree