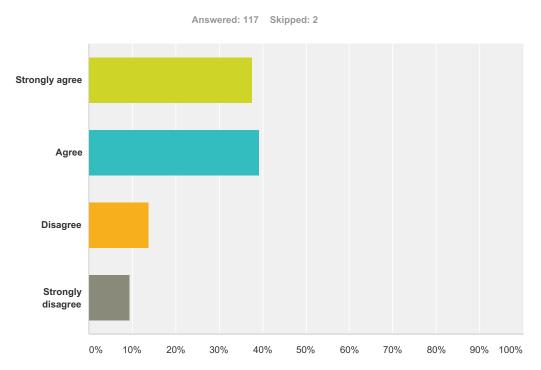

### Q6 I feel connected to my elementary school.

| Answer Choices    | Responses |     |
|-------------------|-----------|-----|
| Strongly agree    | 37.61%    | 44  |
| Agree             | 39.32%    | 46  |
| Disagree          | 13.68%    | 16  |
| Strongly disagree | 9.40%     | 11  |
| Total             |           | 117 |