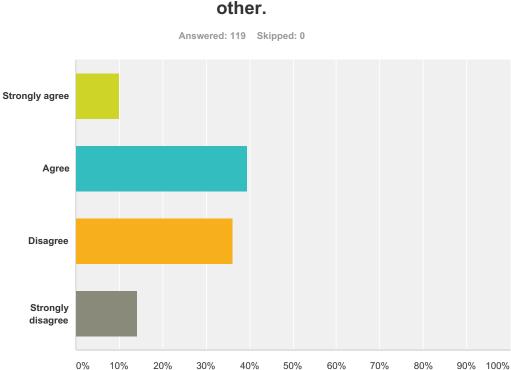

# Q16 Students at my school respect each other.

| Answer Choices    | Responses |     |
|-------------------|-----------|-----|
| Strongly agree    | 10.08%    | 12  |
| Agree             | 39.50%    | 47  |
| Disagree          | 36.13%    | 43  |
| Strongly disagree | 14.29%    | 17  |
| Total             |           | 119 |