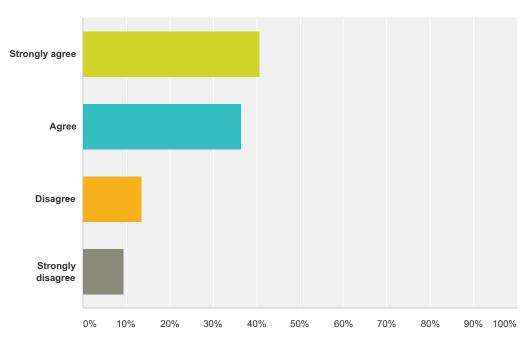

### Q18 I have enough opportunities to participate in before and after school activities, before and after school sports, clubs, and activities.

Answered: 118 Skipped: 1

| Answer Choices    | Responses |     |
|-------------------|-----------|-----|
| Strongly agree    | 40.68%    | 48  |
| Agree             | 36.44%    | 43  |
| Disagree          | 13.56%    | 16  |
| Strongly disagree | 9.32%     | 11  |
| Total             |           | 118 |