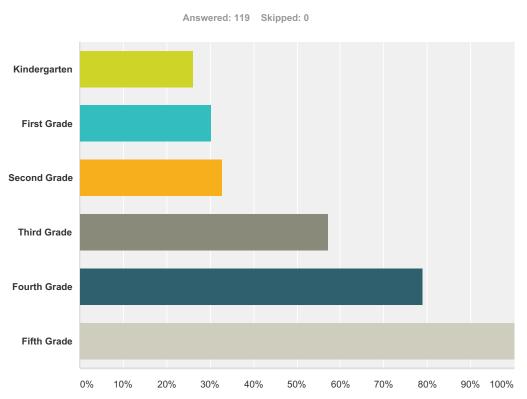

# Q2 What grade levels have you attended in this school? Check all that apply.

| Answer Choices         | Responses |     |
|------------------------|-----------|-----|
| Kindergarten           | 26.05%    | 31  |
| First Grade            | 30.25%    | 36  |
| Second Grade           | 32.77%    | 39  |
| Third Grade            | 57.14%    | 68  |
| Fourth Grade           | 78.99%    | 94  |
| Fifth Grade            | 100.00%   | 119 |
| Total Respondents: 119 |           |     |