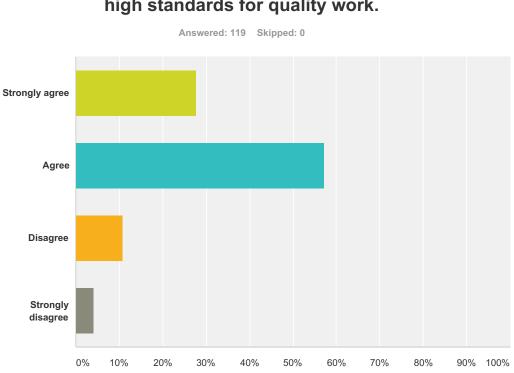

# Q13 My teachers in my school have had high standards for quality work.

| Answer Choices    | Responses        |
|-------------------|------------------|
| Strongly agree    | <b>27.73%</b> 33 |
| Agree             | <b>57.14%</b> 68 |
| Disagree          | <b>10.92%</b> 13 |
| Strongly disagree | <b>4.20%</b> 5   |
| Total             | 119              |