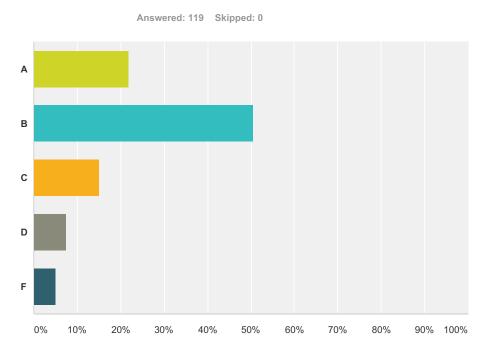

# Q19 Overall, what grade would you give your experience at this school?

| Answer Choices | Responses |     |
|----------------|-----------|-----|
| A              | 21.85%    | 26  |
| В              | 50.42%    | 60  |
| С              | 15.13%    | 18  |
| D              | 7.56%     | 9   |
| F              | 5.04%     | 6   |
| Total          |           | 119 |