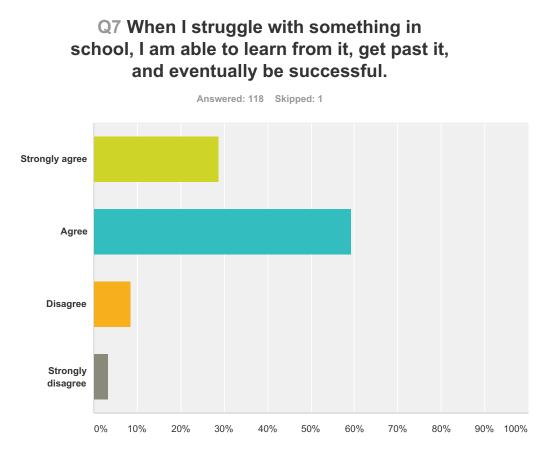

| Answer Choices    | Responses |     |
|-------------------|-----------|-----|
| Strongly agree    | 28.81%    | 34  |
| Agree             | 59.32%    | 70  |
| Disagree          | 8.47%     | 10  |
| Strongly disagree | 3.39%     | 4   |
| Total             |           | 118 |