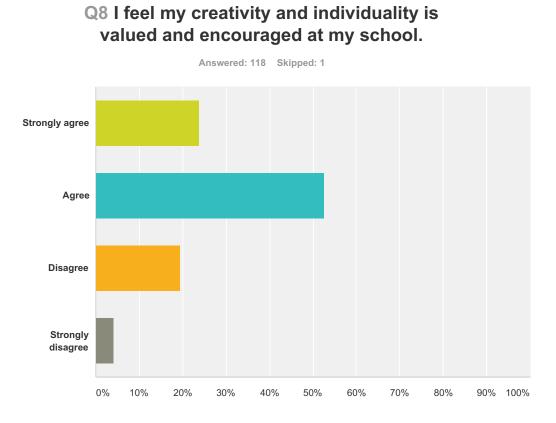

| Answer Choices    | Responses        |
|-------------------|------------------|
| Strongly agree    | <b>23.73%</b> 28 |
| Agree             | <b>52.54%</b> 62 |
| Disagree          | <b>19.49%</b> 23 |
| Strongly disagree | <b>4.24%</b> 5   |
| Total             | 118              |