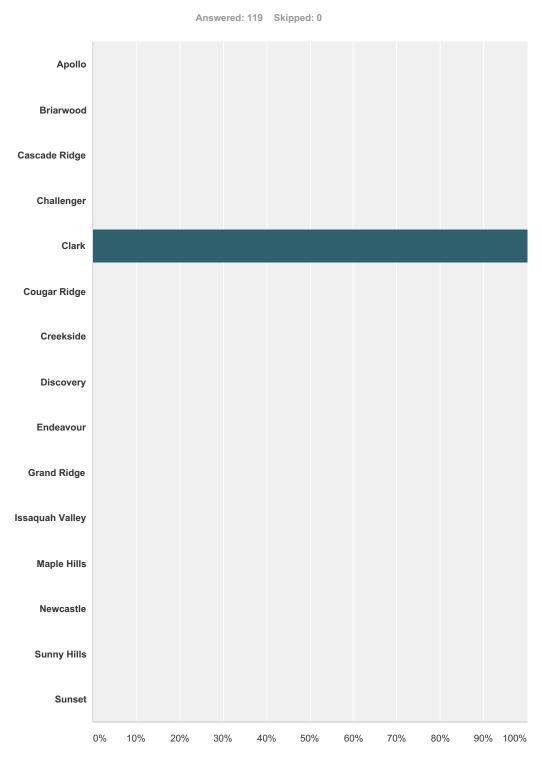

### Q1 What elementary school do you attend?

| Answer Choices | Responses      |
|----------------|----------------|
| Apollo         | <b>0.00%</b> 0 |
| Briarwood      | 0.00% 0        |
| Cascade Ridge  | 0.00% 0        |

| Challenger      | 0.00%   | 0   |
|-----------------|---------|-----|
| Clark           | 100.00% | 119 |
| Cougar Ridge    | 0.00%   | 0   |
| Creekside       | 0.00%   | 0   |
| Discovery       | 0.00%   | 0   |
| Endeavour       | 0.00%   | 0   |
| Grand Ridge     | 0.00%   | 0   |
| Issaquah Valley | 0.00%   | 0   |
| Maple Hills     | 0.00%   | 0   |
| Newcastle       | 0.00%   | 0   |
| Sunny Hills     | 0.00%   | 0   |
| Sunset          | 0.00%   | 0   |
| Total           |         | 119 |
|                 |         |     |