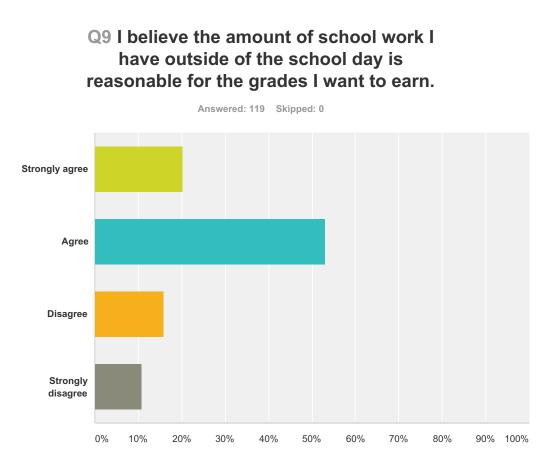

9 / 20

| Answer Choices    | Responses |     |
|-------------------|-----------|-----|
| Strongly agree    | 20.17%    | 24  |
| Agree             | 52.94%    | 63  |
| Disagree          | 15.97%    | 19  |
| Strongly disagree | 10.92%    | 13  |
| Total             |           | 119 |