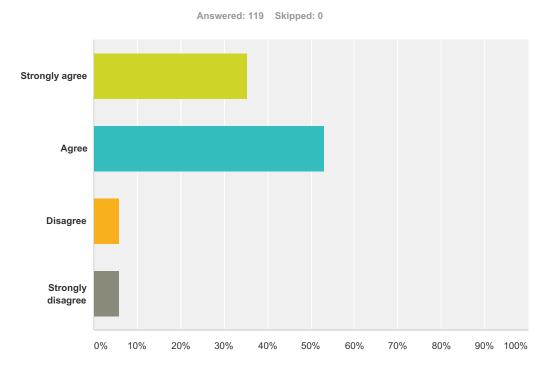

| Answer Choices    | Responses        |
|-------------------|------------------|
| Strongly agree    | <b>23.73%</b> 28 |
| Agree             | <b>52.54%</b> 62 |
| Disagree          | <b>19.49%</b> 23 |
| Strongly disagree | <b>4.24%</b> 5   |
| Total             | 118              |