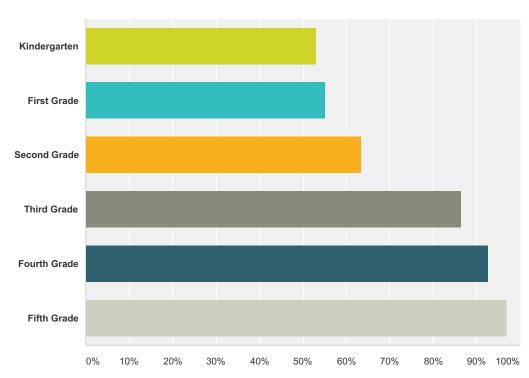

### Q2 What grade levels have you attended in this school? Check all that apply.

| Answer Choices        | Responses |    |
|-----------------------|-----------|----|
| Kindergarten          | 53.13%    | 51 |
| First Grade           | 55.21%    | 53 |
| Second Grade          | 63.54%    | 61 |
| Third Grade           | 86.46%    | 83 |
| Fourth Grade          | 92.71%    | 89 |
| Fifth Grade           | 96.88%    | 93 |
| Total Respondents: 96 |           |    |