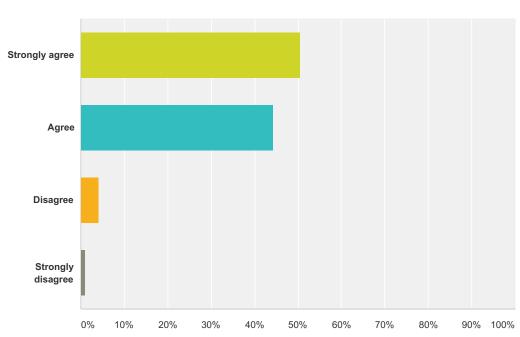

### Q6 I feel connected to my elementary school.

| Answer Choices    | Responses |    |
|-------------------|-----------|----|
| Strongly agree    | 50.52%    | 49 |
| Agree             | 44.33%    | 43 |
| Disagree          | 4.12%     | 4  |
| Strongly disagree | 1.03%     | 1  |
| Total             |           | 97 |