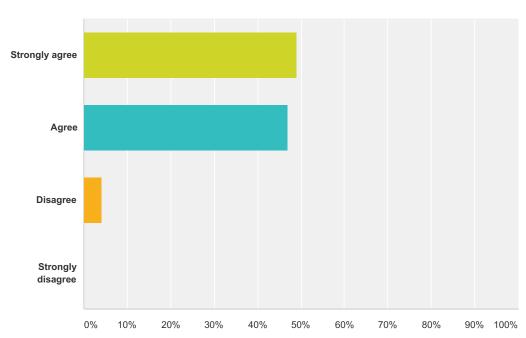

## Q14 My teachers provide information to me and my family regarding my progress in my classes.

| Answer Choices    | Responses |    |
|-------------------|-----------|----|
| Strongly agree    | 48.96%    | 47 |
| Agree             | 46.88%    | 45 |
| Disagree          | 4.17%     | 4  |
| Strongly disagree | 0.00%     | 0  |
| Total             |           | 96 |