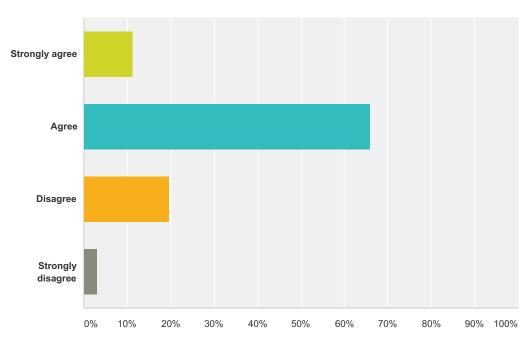

### Q16 Students at my school respect each other.

| Answer Choices    | Responses |    |
|-------------------|-----------|----|
| Strongly agree    | 11.34%    | 11 |
| Agree             | 65.98%    | 64 |
| Disagree          | 19.59%    | 19 |
| Strongly disagree | 3.09%     | 3  |
| Total             |           | 97 |