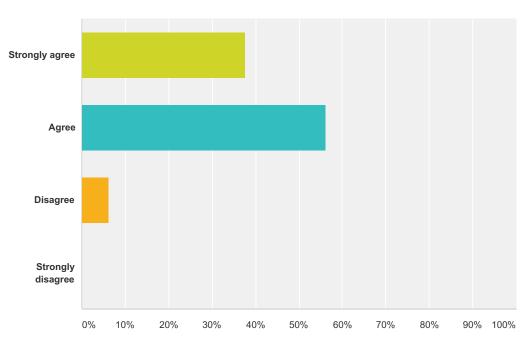

### Q8 I feel my creativity and individuality is valued and encouraged at my school.

| Answer Choices    | Responses |    |
|-------------------|-----------|----|
| Strongly agree    | 37.50%    | 36 |
| Agree             | 56.25%    | 54 |
| Disagree          | 6.25%     | 6  |
| Strongly disagree | 0.00%     | 0  |
| Total             |           | 96 |