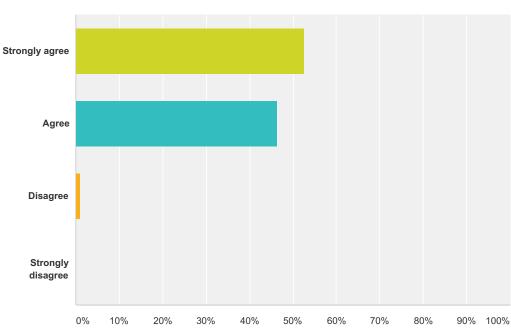

### Q15 My school has clear expectations for how students are to behave.

| Answer Choices    | Responses |    |
|-------------------|-----------|----|
| Strongly agree    | 52.58%    | 51 |
| Agree             | 46.39%    | 45 |
| Disagree          | 1.03%     | 1  |
| Strongly disagree | 0.00%     | 0  |
| Total             |           | 97 |

### Q16 Students at my school respect each other.

| Answer Choices    | Responses |    |
|-------------------|-----------|----|
| Strongly agree    | 11.34%    | 11 |
| Agree             | 65.98%    | 64 |
| Disagree          | 19.59%    | 19 |
| Strongly disagree | 3.09%     | 3  |
| Total             |           | 97 |