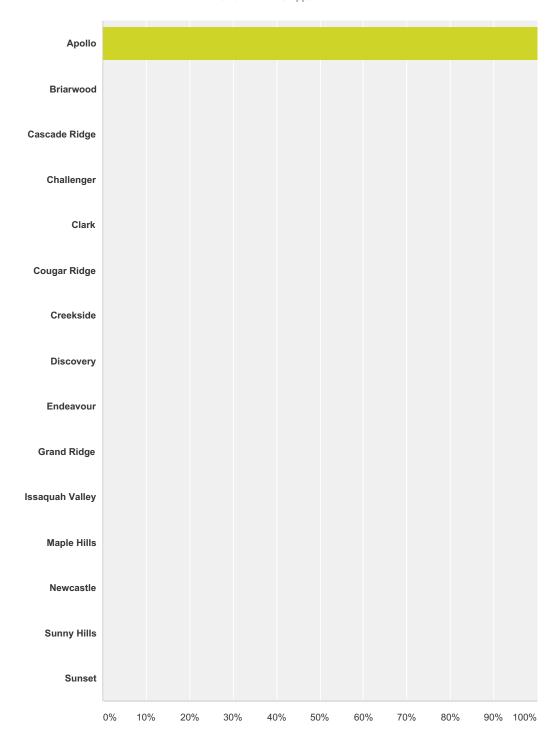

#### Q1 What elementary school do you attend?

Answered: 97 Skipped: 0

| Answer Choices | Responses         |  |
|----------------|-------------------|--|
| Apollo         | <b>100.00%</b> 97 |  |
| Briarwood      | <b>0.00%</b> 0    |  |
| Cascade Ridge  | <b>0.00%</b> 0    |  |

#### Fifth Grade Exit Survey 2016

| Challenger      | 0.00% | 0  |
|-----------------|-------|----|
| Clark           | 0.00% | 0  |
| Cougar Ridge    | 0.00% | 0  |
| Creekside       | 0.00% | 0  |
| Discovery       | 0.00% | 0  |
| Endeavour       | 0.00% | 0  |
| Grand Ridge     | 0.00% | 0  |
| Issaquah Valley | 0.00% | 0  |
| Maple Hills     | 0.00% | 0  |
| Newcastle       | 0.00% | 0  |
| Sunny Hills     | 0.00% | 0  |
| Sunset          | 0.00% | 0  |
| Total           |       | 97 |