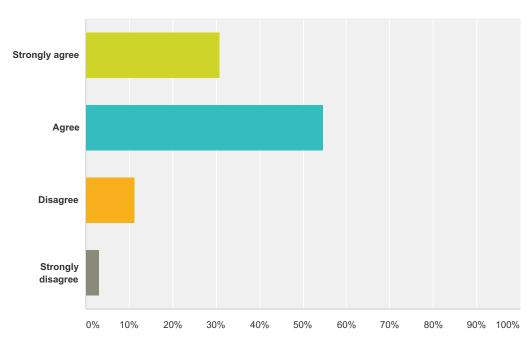

## Q9 I believe the amount of school work I have outside of the school day is reasonable for the grades I want to earn.

| Answer Choices    | Responses        |    |
|-------------------|------------------|----|
| Strongly agree    | <b>30.93%</b> 3  | 30 |
| Agree             | <b>54.64%</b> 5. | 53 |
| Disagree          | <b>11.34</b> % 1 | 11 |
| Strongly disagree | 3.09%            | 3  |
| Total             | 9                | 97 |