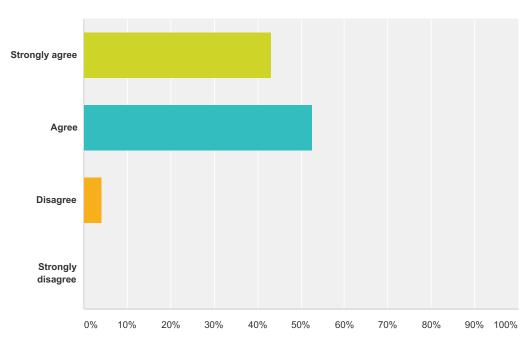

### Q5 I feel socially prepared to enter middle school.

| Answer Choices    | Responses |    |
|-------------------|-----------|----|
| Strongly agree    | 43.30%    | 42 |
| Agree             | 52.58%    | 51 |
| Disagree          | 4.12%     | 4  |
| Strongly disagree | 0.00%     | 0  |
| Total             |           | 97 |