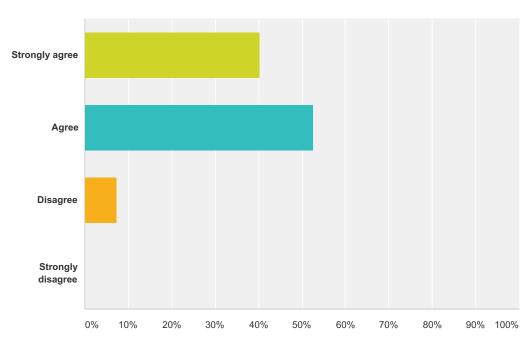

### Q4 I feel academically prepared to enter middle school.

| Answer Choices    | Responses |    |
|-------------------|-----------|----|
| Strongly agree    | 37.50%    | 36 |
| Agree             | 57.29%    | 55 |
| Disagree          | 5.21%     | 5  |
| Strongly disagree | 0.00%     | 0  |
| Total             |           | 96 |