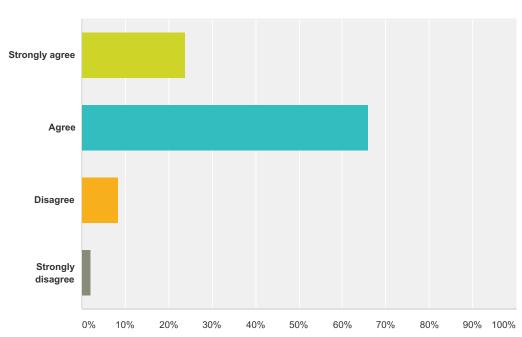

### Q17 I feel free to express my thoughts and opinions in my school.

| Answer Choices    | Responses |    |
|-------------------|-----------|----|
| Strongly agree    | 23.71%    | 23 |
| Agree             | 65.98%    | 64 |
| Disagree          | 8.25%     | 8  |
| Strongly disagree | 2.06%     | 2  |
| Total             |           | 97 |