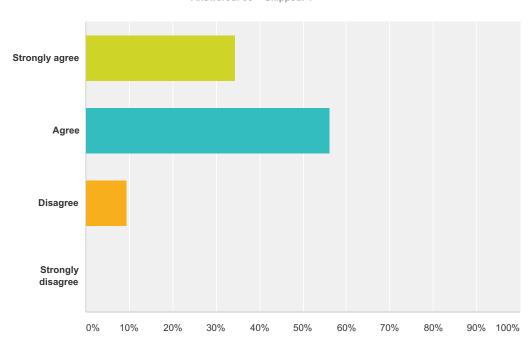

# Q18 I have enough opportunities to participate in before and after school activities, before and after school sports, clubs, and activities.

| Answer Choices    | Responses |    |
|-------------------|-----------|----|
| Strongly agree    | 34.38%    | 33 |
| Agree             | 56.25%    | 54 |
| Disagree          | 9.38%     | 9  |
| Strongly disagree | 0.00%     | 0  |
| Total             |           | 96 |