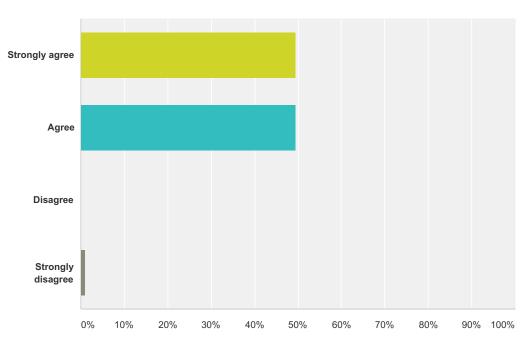

### Q3 I feel my learning experience in my school has been positive.

| Answer Choices    | Responses |    |
|-------------------|-----------|----|
| Strongly agree    | 49.48%    | 48 |
| Agree             | 49.48%    | 48 |
| Disagree          | 0.00%     | 0  |
| Strongly disagree | 1.03%     | 1  |
| Total             |           | 97 |