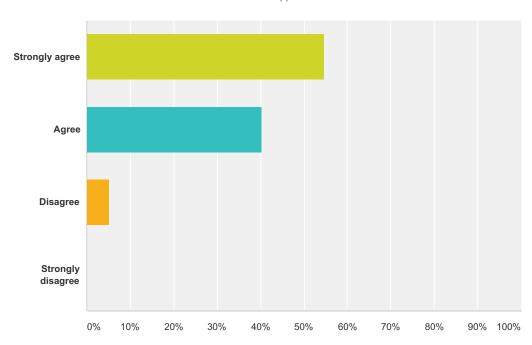

# Q12 I feel that at least one staff member at my school has taken a genuine interest in me personally and has helped me be successful throughout my elementary school experience.

| Answer Choices    | Responses |    |
|-------------------|-----------|----|
| Strongly agree    | 54.64%    | 53 |
| Agree             | 40.21%    | 39 |
| Disagree          | 5.15%     | 5  |
| Strongly disagree | 0.00%     | 0  |
| Total             |           | 97 |