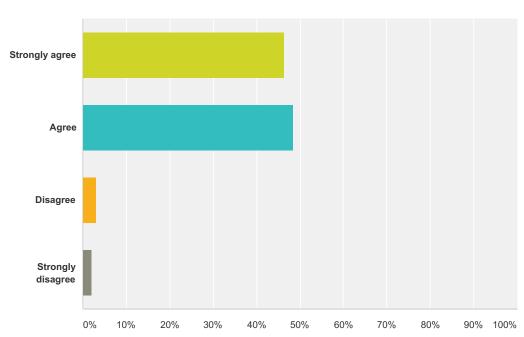

### Q11 I believe the adult staff at my school care about me and my success in learning.

| Answer Choices    | Responses |    |
|-------------------|-----------|----|
| Strongly agree    | 46.39%    | 45 |
| Agree             | 48.45%    | 47 |
| Disagree          | 3.09%     | 3  |
| Strongly disagree | 2.06%     | 2  |
| Total             |           | 97 |