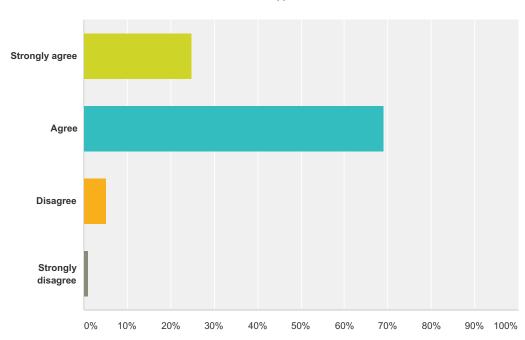

## Q7 When I struggle with something in school, I am able to learn from it, get past it, and eventually be successful.

Answered: 97 Skipped: 0

| Answer Choices    | Responses |    |
|-------------------|-----------|----|
| Strongly agree    | 24.74%    | 24 |
| Agree             | 69.07%    | 67 |
| Disagree          | 5.15%     | 5  |
| Strongly disagree | 1.03%     | 1  |
| Total             |           | 97 |