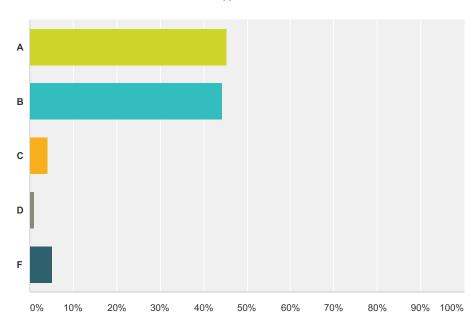

### Q19 Overall, what grade would you give your experience at this school?

| Answer Choices | Responses |   |
|----------------|-----------|---|
| A              | 45.36%    | 4 |
| В              | 44.33%    | 3 |
| С              | 4.12%     | 4 |
| D              | 1.03%     | 1 |
| F              | 5.15%     | 5 |
| Total          | 9         | 7 |