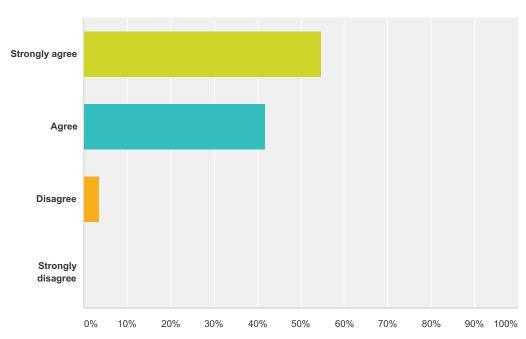

### Q15 My school has clear expectations for how students are to behave.

| Answer Choices    | Responses |     |
|-------------------|-----------|-----|
| Strongly agree    | 54.78%    | 63  |
| Agree             | 41.74%    | 48  |
| Disagree          | 3.48%     | 4   |
| Strongly disagree | 0.00%     | 0   |
| Total             |           | 115 |