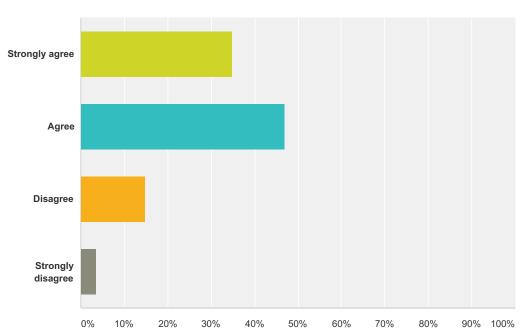

### Q3 I feel my learning experience in my school has been positive.

| Answer Choices    | Responses |     |
|-------------------|-----------|-----|
| Strongly agree    | 35.40%    | 40  |
| Agree             | 59.29%    | 67  |
| Disagree          | 5.31%     | 6   |
| Strongly disagree | 0.00%     | 0   |
| Total             |           | 113 |