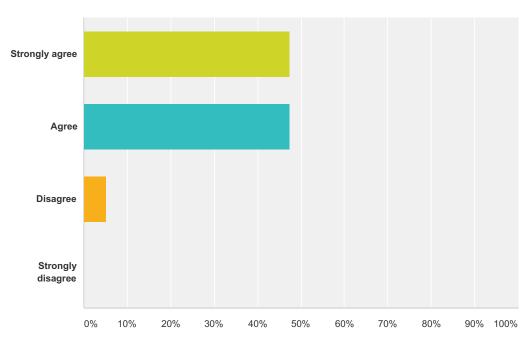

### Q3 I feel my learning experience in my school has been positive.

| Answer Choices    | Responses |     |
|-------------------|-----------|-----|
| Strongly agree    | 35.40%    | 40  |
| Agree             | 59.29%    | 67  |
| Disagree          | 5.31%     | 6   |
| Strongly disagree | 0.00%     | 0   |
| Total             |           | 113 |