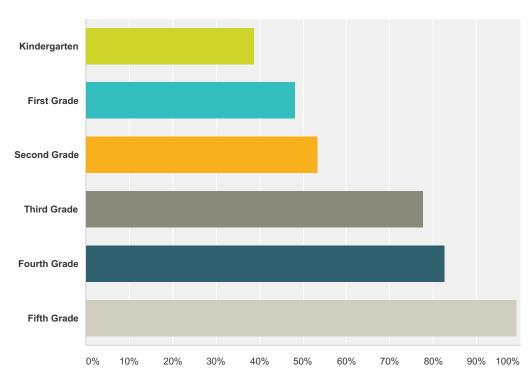

### Q2 What grade levels have you attended in this school? Check all that apply.

| Answer Choices         | Responses         |
|------------------------|-------------------|
| Kindergarten           | <b>38.79%</b> 45  |
| First Grade            | <b>48.28%</b> 56  |
| Second Grade           | <b>53.45%</b> 62  |
| Third Grade            | <b>77.59%</b> 90  |
| Fourth Grade           | <b>82.76%</b> 96  |
| Fifth Grade            | <b>99.14%</b> 115 |
| Total Respondents: 116 |                   |