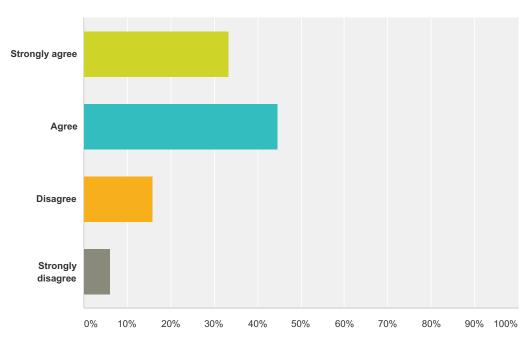

### Q6 I feel connected to my elementary school.

| Answer Choices    | Responses |     |
|-------------------|-----------|-----|
| Strongly agree    | 34.78%    | 40  |
| Agree             | 46.96%    | 54  |
| Disagree          | 14.78%    | 17  |
| Strongly disagree | 3.48%     | 4   |
| Total             |           | 115 |