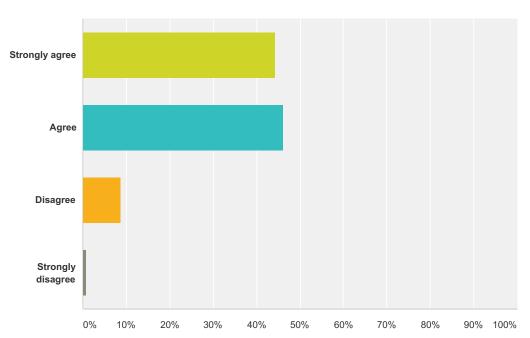

### Q5 I feel socially prepared to enter middle school.

| Answer Choices    | Responses |     |
|-------------------|-----------|-----|
| Strongly agree    | 43.86%    | 50  |
| Agree             | 44.74%    | 51  |
| Disagree          | 7.02%     | 8   |
| Strongly disagree | 4.39%     | 5   |
| Total             |           | 114 |