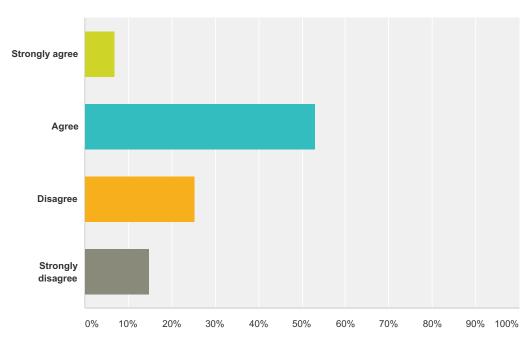

### Q16 Students at my school respect each other.

| Answer Choices    | Responses |     |
|-------------------|-----------|-----|
| Strongly agree    | 6.96%     | 8   |
| Agree             | 53.04%    | 61  |
| Disagree          | 25.22%    | 29  |
| Strongly disagree | 14.78%    | 17  |
| Total             |           | 115 |