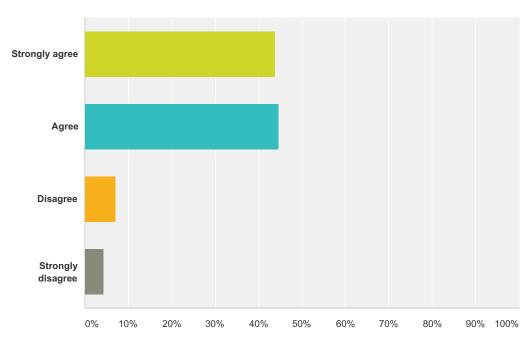

### Q4 I feel academically prepared to enter middle school.

| Answer Choices    | Responses |     |
|-------------------|-----------|-----|
| Strongly agree    | 47.37%    | 54  |
| Agree             | 47.37%    | 54  |
| Disagree          | 5.26%     | 6   |
| Strongly disagree | 0.00%     | 0   |
| Total             |           | 114 |