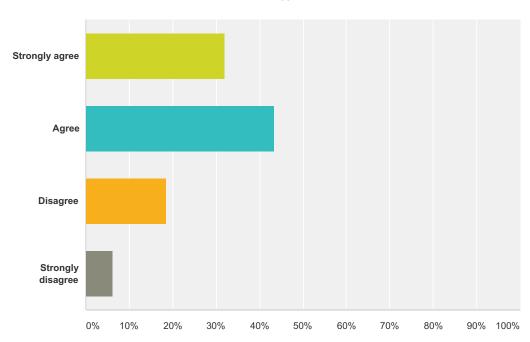

# Q18 I have enough opportunities to participate in before and after school activities, before and after school sports, clubs, and activities.

| Answer Choices    | Responses |     |
|-------------------|-----------|-----|
| Strongly agree    | 31.86%    | 36  |
| Agree             | 43.36%    | 49  |
| Disagree          | 18.58%    | 21  |
| Strongly disagree | 6.19%     | 7   |
| Total             |           | 113 |