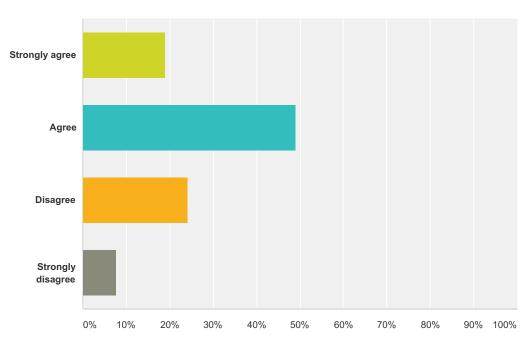

### Q17 I feel free to express my thoughts and opinions in my school.

| Answer Choices    | Responses |     |
|-------------------|-----------|-----|
| Strongly agree    | 18.97%    | 22  |
| Agree             | 49.14%    | 57  |
| Disagree          | 24.14%    | 28  |
| Strongly disagree | 7.76%     | 9   |
| Total             |           | 116 |