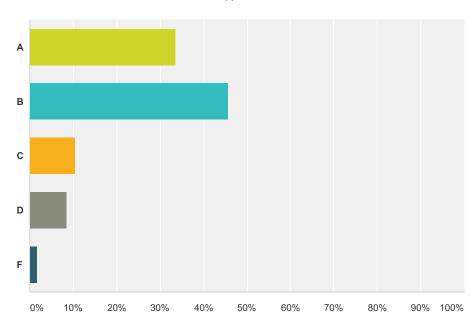

### Q19 Overall, what grade would you give your experience at this school?

| Answer Choices | Responses |     |
|----------------|-----------|-----|
| A              | 33.62%    | 39  |
| В              | 45.69%    | 53  |
| С              | 10.34%    | 12  |
| D              | 8.62%     | 10  |
| F              | 1.72%     | 2   |
| Total          |           | 116 |