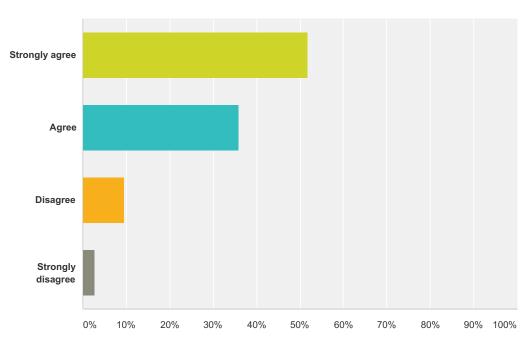

### Q11 I believe the adult staff at my school care about me and my success in learning.

| Answer Choices    | Responses |     |
|-------------------|-----------|-----|
| Strongly agree    | 51.75%    | 59  |
| Agree             | 35.96%    | 41  |
| Disagree          | 9.65%     | 11  |
| Strongly disagree | 2.63%     | 3   |
| Total             |           | 114 |