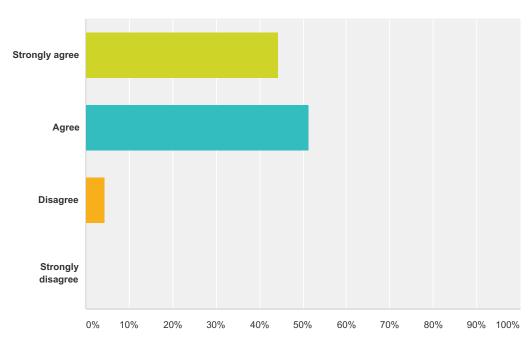

### Q4 I feel academically prepared to enter middle school.

| Answer Choices    | Responses |     |
|-------------------|-----------|-----|
| Strongly agree    | 47.37%    | 54  |
| Agree             | 47.37%    | 54  |
| Disagree          | 5.26%     | 6   |
| Strongly disagree | 0.00%     | 0   |
| Total             |           | 114 |