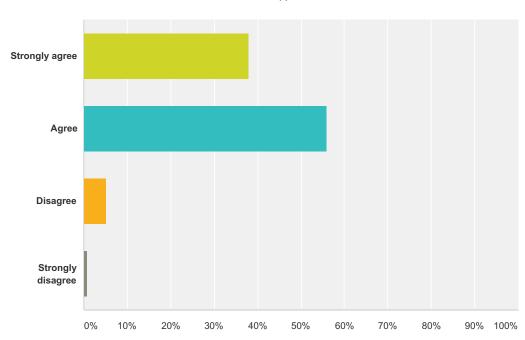

## Q14 My teachers provide information to me and my family regarding my progress in my classes.

| Answer Choices    | Responses |     |
|-------------------|-----------|-----|
| Strongly agree    | 37.93%    | 44  |
| Agree             | 56.03%    | 65  |
| Disagree          | 5.17%     | 6   |
| Strongly disagree | 0.86%     | 1   |
| Total             |           | 116 |