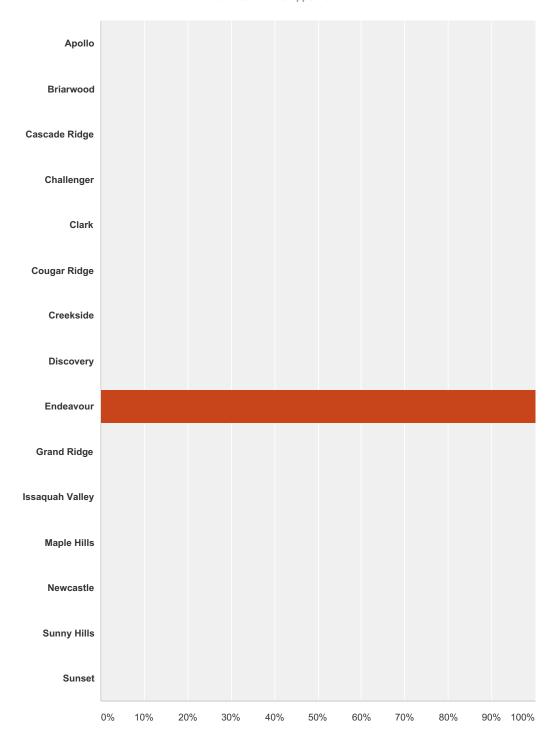

#### Q1 What elementary school do you attend?

| Answer Choices | Responses |   |
|----------------|-----------|---|
| Apollo         | 0.00%     | 0 |
| Briarwood      | 0.00%     | 0 |
| Cascade Ridge  | 0.00%     | 0 |

#### Fifth Grade Exit Survey 2016

| 0.00%   | 0                                                 |
|---------|---------------------------------------------------|
| 0.00%   | 0                                                 |
| 0.00%   | 0                                                 |
| 0.00%   | 0                                                 |
| 0.00%   | 0                                                 |
| 100.00% | 116                                               |
| 0.00%   | 0                                                 |
| 0.00%   | 0                                                 |
| 0.00%   | 0                                                 |
| 0.00%   | 0                                                 |
| 0.00%   | 0                                                 |
| 0.00%   | 0                                                 |
|         | 116                                               |
|         | 0.00% 0.00% 0.00% 0.00% 100.00% 0.00% 0.00% 0.00% |