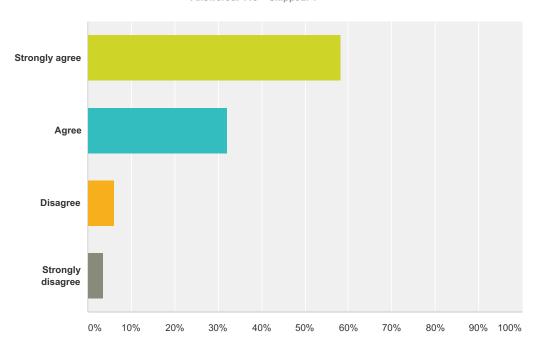

# Q12 I feel that at least one staff member at my school has taken a genuine interest in me personally and has helped me be successful throughout my elementary school experience.

| Answer Choices    | Responses |     |
|-------------------|-----------|-----|
| Strongly agree    | 58.26%    | 67  |
| Agree             | 32.17%    | 37  |
| Disagree          | 6.09%     | 7   |
| Strongly disagree | 3.48%     | 4   |
| Total             |           | 115 |