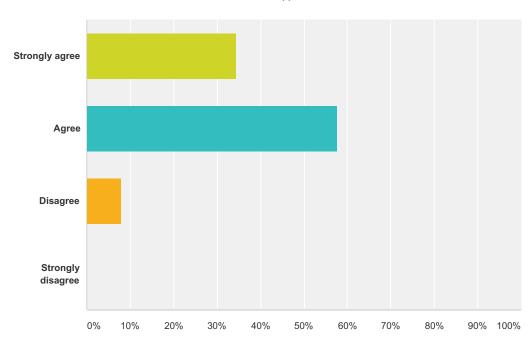

### Q4 I feel academically prepared to enter middle school.

| Answer Choices    | Responses |     |
|-------------------|-----------|-----|
| Strongly agree    | 47.37%    | 54  |
| Agree             | 47.37%    | 54  |
| Disagree          | 5.26%     | 6   |
| Strongly disagree | 0.00%     | 0   |
| Total             |           | 114 |