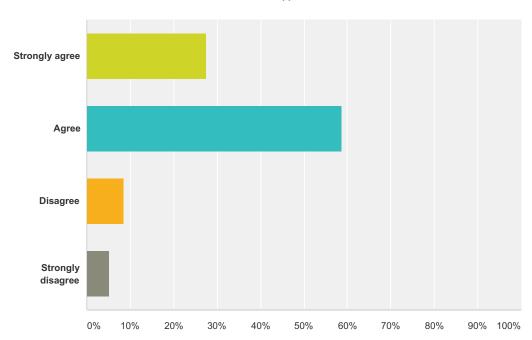

## Q9 I believe the amount of school work I have outside of the school day is reasonable for the grades I want to earn.

| Answer Choices    | Responses |     |
|-------------------|-----------|-----|
| Strongly agree    | 27.59%    | 32  |
| Agree             | 58.62%    | 68  |
| Disagree          | 8.62%     | 10  |
| Strongly disagree | 5.17%     | 6   |
| Total             |           | 116 |