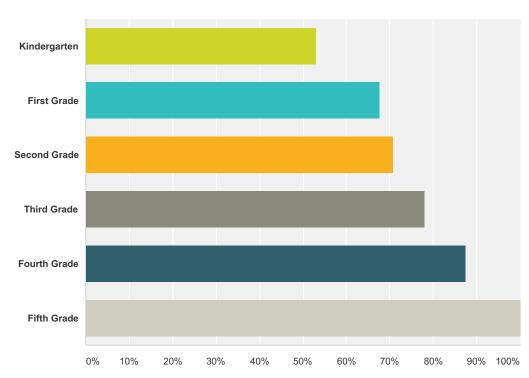

### Q2 What grade levels have you attended in this school? Check all that apply.

| Answer Choices        | Responses |    |
|-----------------------|-----------|----|
| Kindergarten          | 53.13%    | 51 |
| First Grade           | 67.71%    | 65 |
| Second Grade          | 70.83%    | 68 |
| Third Grade           | 78.13%    | 75 |
| Fourth Grade          | 87.50%    | 84 |
| Fifth Grade           | 100.00%   | 96 |
| Total Respondents: 96 |           |    |