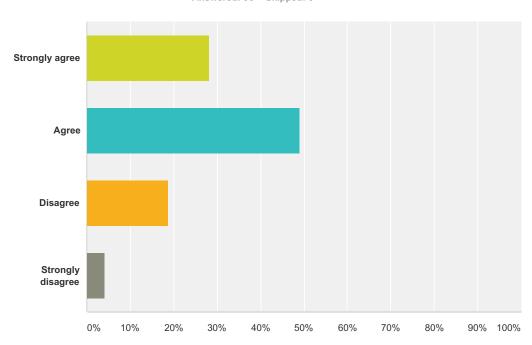

### Q19 Overall, what grade would you give your experience at this school?

| Answer Choices | Responses      |    |
|----------------|----------------|----|
| A              | <b>37.50%</b>  | 36 |
| В              | <b>39.58%</b>  | 38 |
| С              | <b>14.58</b> % | 14 |
| D              | 6.25%          | 6  |
| F              | 2.08%          | 2  |
| Total          | 9              | 96 |