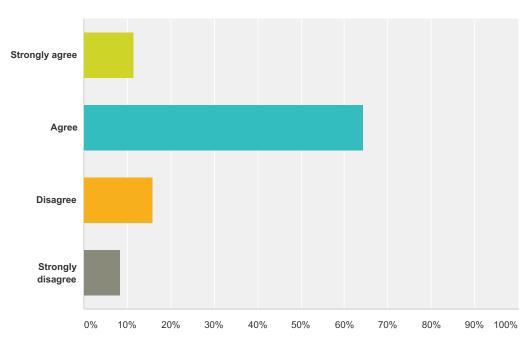

### Q16 Students at my school respect each other.

| Answer Choices    | Responses |    |
|-------------------|-----------|----|
| Strongly agree    | 11.58%    | 11 |
| Agree             | 64.21%    | 61 |
| Disagree          | 15.79%    | 15 |
| Strongly disagree | 8.42%     | 8  |
| Total             |           | 95 |