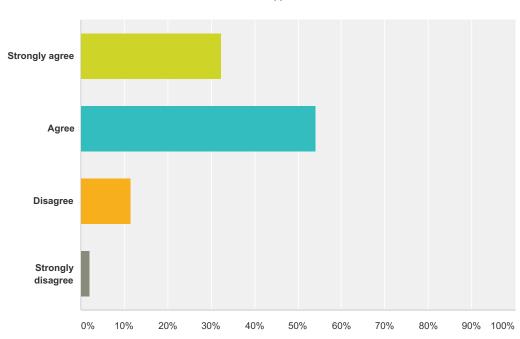

### Q4 I feel academically prepared to enter middle school.

| Answer Choices    | Responses |    |
|-------------------|-----------|----|
| Strongly agree    | 38.30%    | 36 |
| Agree             | 58.51%    | 55 |
| Disagree          | 2.13%     | 2  |
| Strongly disagree | 1.06%     | 1  |
| Total             |           | 94 |