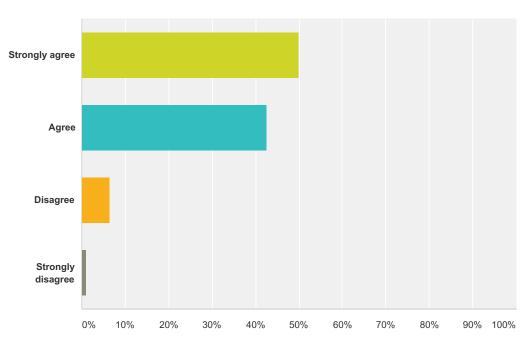

### Q5 I feel socially prepared to enter middle school.

| Answer Choices    | Responses |    |
|-------------------|-----------|----|
| Strongly agree    | 50.00%    | 47 |
| Agree             | 42.55%    | 40 |
| Disagree          | 6.38%     | 6  |
| Strongly disagree | 1.06%     | 1  |
| Total             |           | 94 |