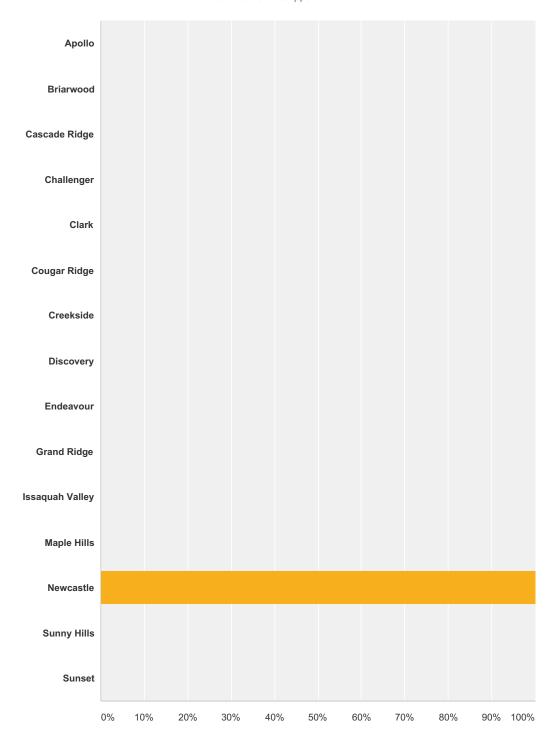

#### Q1 What elementary school do you attend?

Answered: 96 Skipped: 0

| Answer Choices | Responses      |
|----------------|----------------|
| Apollo         | <b>0.00%</b> 0 |
| Briarwood      | 0.00%          |
| Cascade Ridge  | 0.00%          |

#### Fifth Grade Exit Survey 2016

| Challenger      | 0.00%   | 0  |
|-----------------|---------|----|
| Clark           | 0.00%   | 0  |
| Cougar Ridge    | 0.00%   | 0  |
| Creekside       | 0.00%   | 0  |
| Discovery       | 0.00%   | 0  |
| Endeavour       | 0.00%   | 0  |
| Grand Ridge     | 0.00%   | 0  |
| Issaquah Valley | 0.00%   | 0  |
| Maple Hills     | 0.00%   | 0  |
| Newcastle       | 100.00% | 96 |
| Sunny Hills     | 0.00%   | 0  |
| Sunset          | 0.00%   | 0  |
| al              |         | 96 |