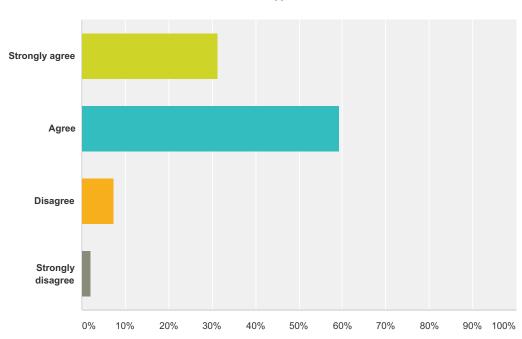

### Q3 I feel my learning experience in my school has been positive.

| Answer Choices    | Responses |    |
|-------------------|-----------|----|
| Strongly agree    | 31.25%    | 30 |
| Agree             | 59.38%    | 57 |
| Disagree          | 7.29%     | 7  |
| Strongly disagree | 2.08%     | 2  |
| Total             |           | 96 |