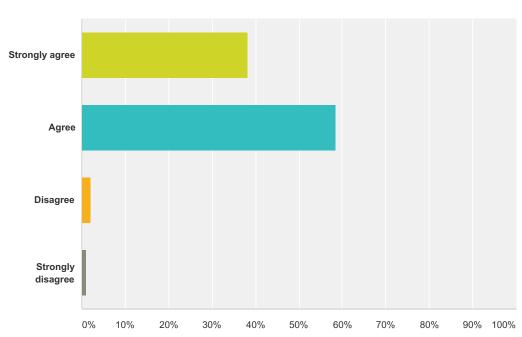

### Q4 I feel academically prepared to enter middle school.

| Answer Choices    | Responses |    |
|-------------------|-----------|----|
| Strongly agree    | 38.30%    | 36 |
| Agree             | 58.51%    | 55 |
| Disagree          | 2.13%     | 2  |
| Strongly disagree | 1.06%     | 1  |
| Total             |           | 94 |