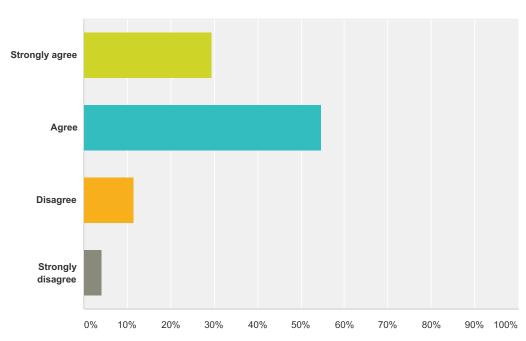

## Q9 I believe the amount of school work I have outside of the school day is reasonable for the grades I want to earn.

Answered: 93 Skipped: 3

| Answer Choices    | Responses |    |
|-------------------|-----------|----|
| Strongly agree    | 23.66%    | 22 |
| Agree             | 52.69%    | 49 |
| Disagree          | 17.20%    | 16 |
| Strongly disagree | 6.45%     | 6  |
| Total             |           | 93 |