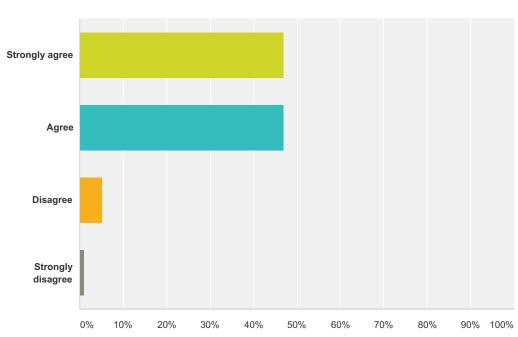

### Q5 I feel socially prepared to enter middle school.

| Answer Choices    | Responses |    |
|-------------------|-----------|----|
| Strongly agree    | 50.00%    | 47 |
| Agree             | 42.55%    | 40 |
| Disagree          | 6.38%     | 6  |
| Strongly disagree | 1.06%     | 1  |
| Total             |           | 94 |