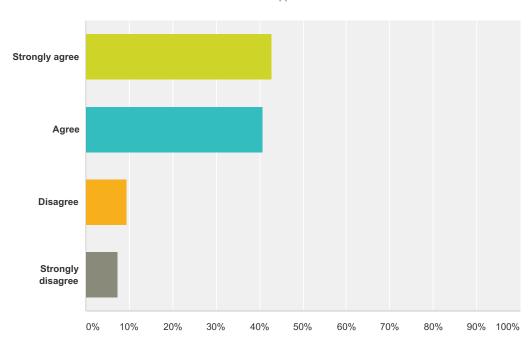

# Q12 I feel that at least one staff member at my school has taken a genuine interest in me personally and has helped me be successful throughout my elementary school experience.

| Answer Choices    | Responses |    |
|-------------------|-----------|----|
| Strongly agree    | 42.71%    | 41 |
| Agree             | 40.63%    | 39 |
| Disagree          | 9.38%     | 9  |
| Strongly disagree | 7.29%     | 7  |
| Total             |           | 96 |