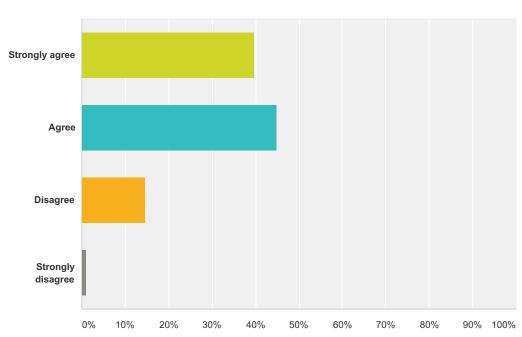

### Q13 My teachers in my school have had high standards for quality work.

| Answer Choices    | Responses |    |
|-------------------|-----------|----|
| Strongly agree    | 39.58%    | 38 |
| Agree             | 44.79%    | 43 |
| Disagree          | 14.58%    | 14 |
| Strongly disagree | 1.04%     | 1  |
| Total             |           | 96 |