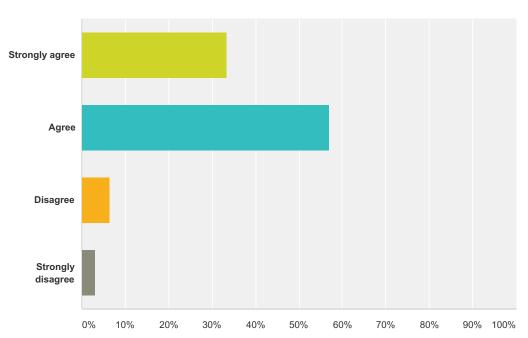

### Q3 I feel my learning experience in my school has been positive.

| Answer Choices    | Responses |    |
|-------------------|-----------|----|
| Strongly agree    | 31.25%    | 30 |
| Agree             | 59.38%    | 57 |
| Disagree          | 7.29%     | 7  |
| Strongly disagree | 2.08%     | 2  |
| Total             |           | 96 |