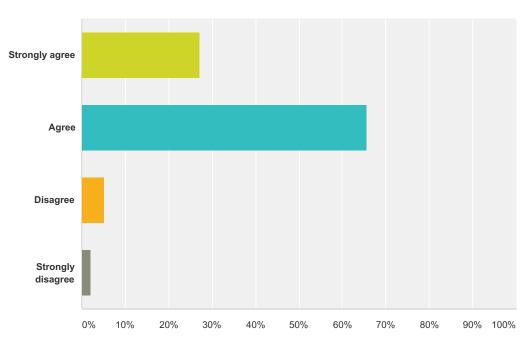

### Q7 When I struggle with something in school, I am able to learn from it, get past it, and eventually be successful.

Answered: 96 Skipped: 0

| Answer Choices    | Responses |    |
|-------------------|-----------|----|
| Strongly agree    | 27.08%    | 26 |
| Agree             | 65.63%    | 63 |
| Disagree          | 5.21%     | 5  |
| Strongly disagree | 2.08%     | 2  |
| Total             |           | 96 |