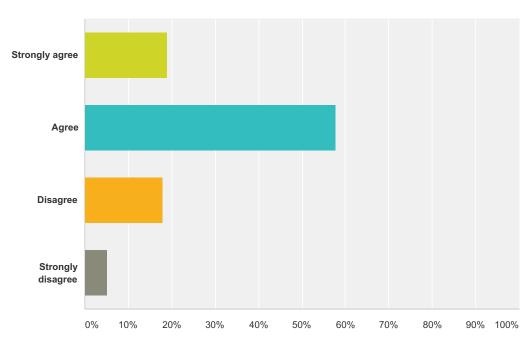

# Q18 I have enough opportunities to participate in before and after school activities, before and after school sports, clubs, and activities.

| Answer Choices    | Responses |    |
|-------------------|-----------|----|
| Strongly agree    | 28.13%    | 27 |
| Agree             | 48.96%    | 47 |
| Disagree          | 18.75%    | 18 |
| Strongly disagree | 4.17%     | 4  |
| Total             |           | 96 |