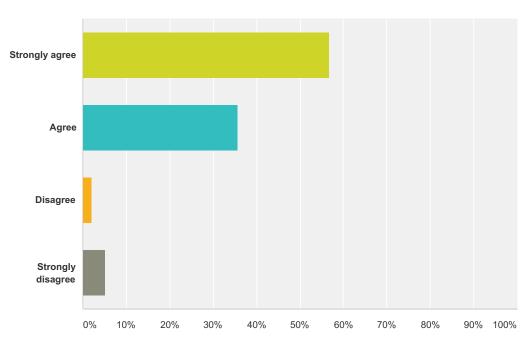

### Q6 I feel connected to my elementary school.

| Answer Choices    | Responses |    |
|-------------------|-----------|----|
| Strongly agree    | 56.84%    | 54 |
| Agree             | 35.79%    | 34 |
| Disagree          | 2.11%     | 2  |
| Strongly disagree | 5.26%     | 5  |
| Total             |           | 95 |