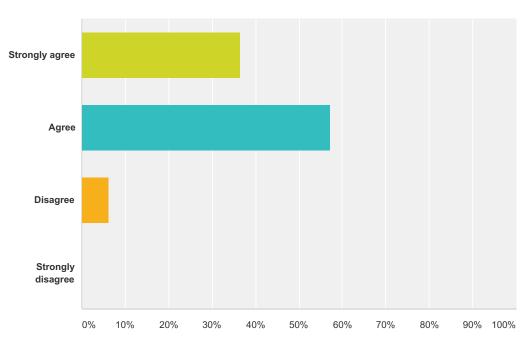

### Q3 I feel my learning experience in my school has been positive.

| Answer Choices    | Responses |    |
|-------------------|-----------|----|
| Strongly agree    | 31.25%    | 30 |
| Agree             | 59.38%    | 57 |
| Disagree          | 7.29%     | 7  |
| Strongly disagree | 2.08%     | 2  |
| Total             |           | 96 |