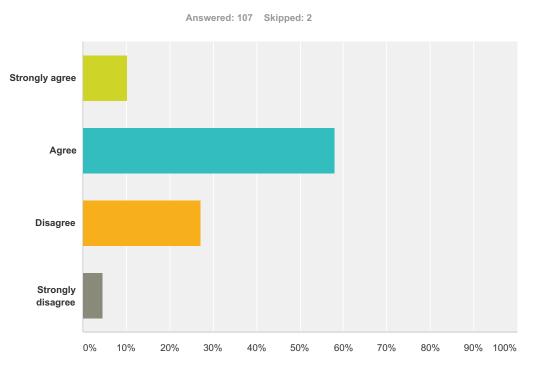

# Q16 Students at my school respect each other.

| Answer Choices    | Responses |     |
|-------------------|-----------|-----|
| Strongly agree    | 10.28%    | 11  |
| Agree             | 57.94%    | 62  |
| Disagree          | 27.10%    | 29  |
| Strongly disagree | 4.67%     | 5   |
| Total             |           | 107 |