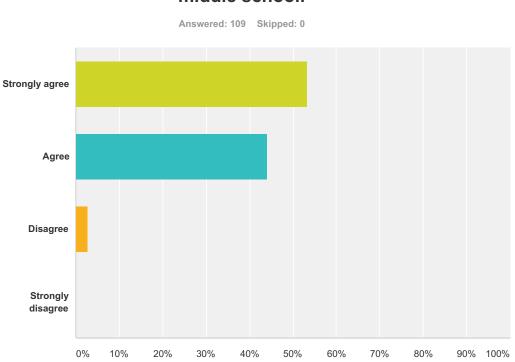

# Q4 I feel academically prepared to enter middle school.

| Answer Choices    | Responses |     |
|-------------------|-----------|-----|
| Strongly agree    | 53.21%    | 58  |
| Agree             | 44.04%    | 48  |
| Disagree          | 2.75%     | 3   |
| Strongly disagree | 0.00%     | 0   |
| Total             |           | 109 |