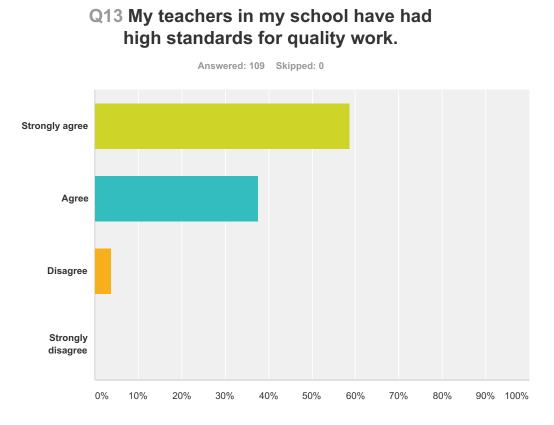

| Answer Choices    | Responses        |
|-------------------|------------------|
| Strongly agree    | <b>58.72%</b> 64 |
| Agree             | <b>37.61%</b> 41 |
| Disagree          | <b>3.67%</b> 4   |
| Strongly disagree | 0.00% 0          |
| Total             | 109              |