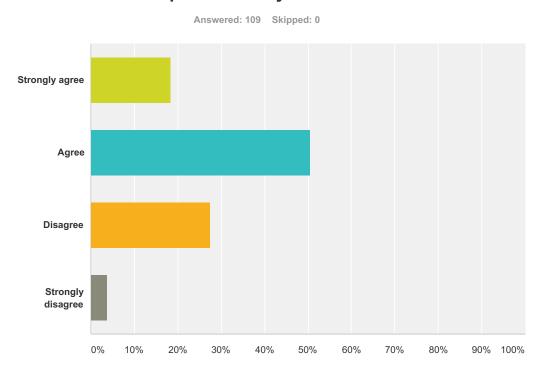

# Q17 I feel free to express my thoughts and opinions in my school.

| Answer Choices    | Responses |     |
|-------------------|-----------|-----|
| Strongly agree    | 18.35%    | 20  |
| Agree             | 50.46%    | 55  |
| Disagree          | 27.52%    | 30  |
| Strongly disagree | 3.67%     | 4   |
| Total             |           | 109 |