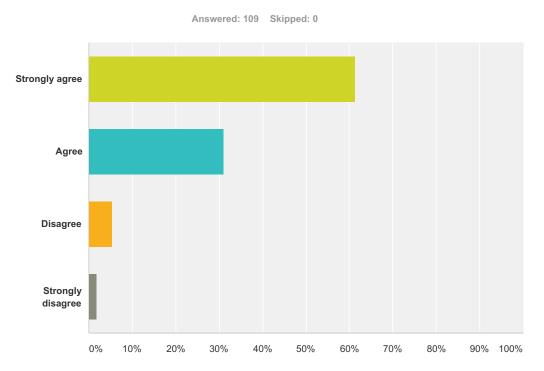

# Q5 I feel socially prepared to enter middle school.

| Answer Choices    | Responses |     |
|-------------------|-----------|-----|
| Strongly agree    | 61.47%    | 67  |
| Agree             | 31.19%    | 34  |
| Disagree          | 5.50%     | 6   |
| Strongly disagree | 1.83%     | 2   |
| Total             |           | 109 |