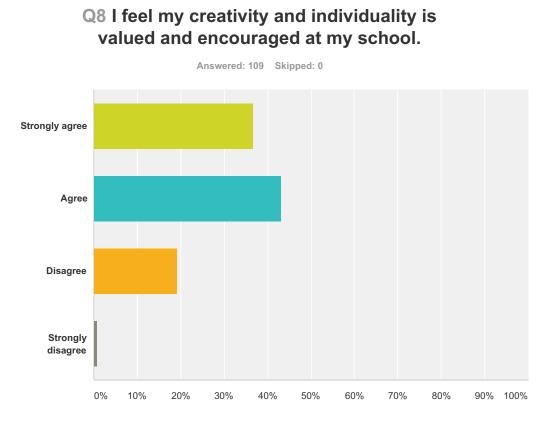

| Answer Choices    | Responses        |
|-------------------|------------------|
| Strongly agree    | <b>36.70%</b> 40 |
| Agree             | <b>43.12%</b> 47 |
| Disagree          | <b>19.27%</b> 21 |
| Strongly disagree | <b>0.92%</b> 1   |
| Total             | 109              |