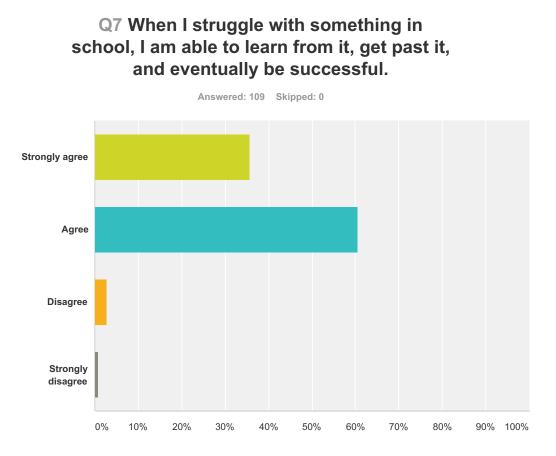

| Answer Choices    | Responses |     |
|-------------------|-----------|-----|
| Strongly agree    | 35.78%    | 39  |
| Agree             | 60.55%    | 66  |
| Disagree          | 2.75%     | 3   |
| Strongly disagree | 0.92%     | 1   |
| Total             |           | 109 |