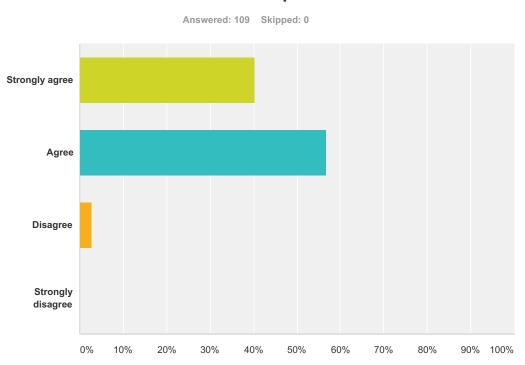

# Q3 I feel my learning experience in my school has been positive.

| Answer Choices    | Responses |     |
|-------------------|-----------|-----|
| Strongly agree    | 40.37%    | 44  |
| Agree             | 56.88%    | 62  |
| Disagree          | 2.75%     | 3   |
| Strongly disagree | 0.00%     | 0   |
| Total             |           | 109 |