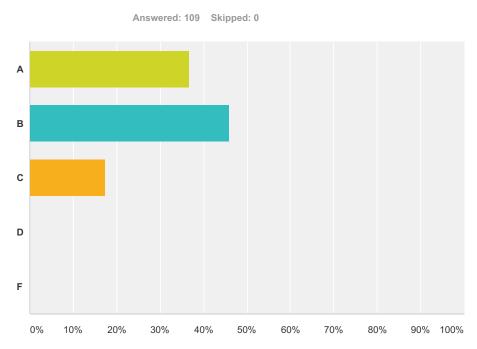

# Q19 Overall, what grade would you give your experience at this school?

| Answer Choices | Responses |     |
|----------------|-----------|-----|
| A              | 36.70%    | 40  |
| В              | 45.87%    | 50  |
| C              | 17.43%    | 19  |
| D              | 0.00%     | 0   |
| F              | 0.00%     | 0   |
| Total          |           | 109 |