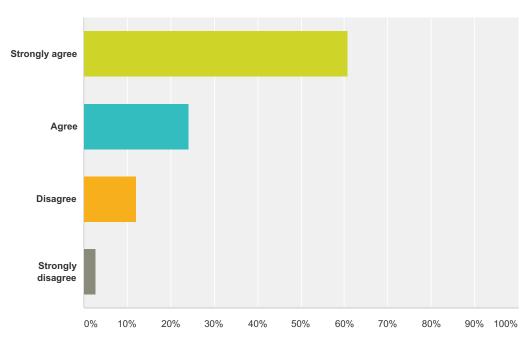

### Q12 I feel that at least one staff member at my school has taken a genuine interest in me personally and has helped me be successful throughout my elementary school experience.

| Answer Choices    | Responses |     |
|-------------------|-----------|-----|
| Strongly agree    | 60.75%    | 65  |
| Agree             | 24.30%    | 26  |
| Disagree          | 12.15%    | 13  |
| Strongly disagree | 2.80%     | 3   |
| Fotal             |           | 107 |