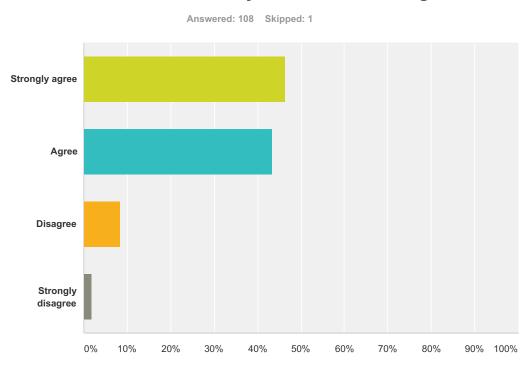

# Q11 I believe the adult staff at my school care about me and my success in learning.

| Answer Choices    | Responses |     |
|-------------------|-----------|-----|
| Strongly agree    | 46.30%    | 50  |
| Agree             | 43.52%    | 47  |
| Disagree          | 8.33%     | 9   |
| Strongly disagree | 1.85%     | 2   |
| Total             |           | 108 |