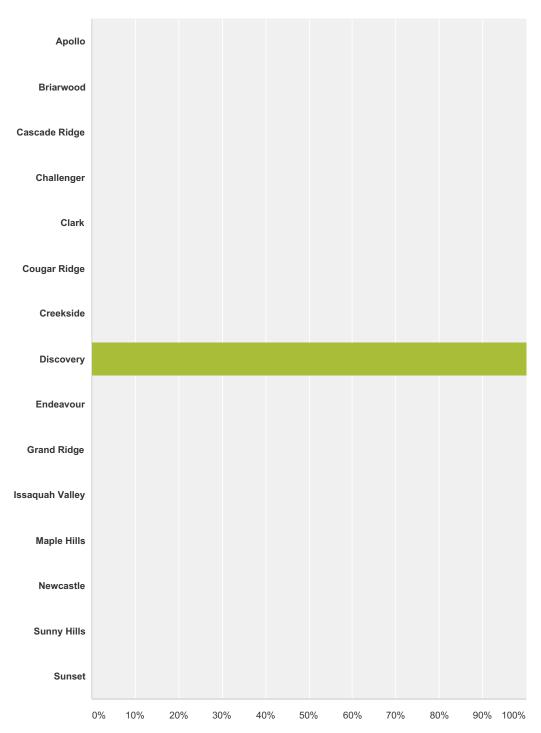

### Q1 What elementary school do you attend?

Answered: 109 Skipped: 0

| Answer Choices | Responses      |
|----------------|----------------|
| Apollo         | <b>0.00%</b> 0 |
| Briarwood      | <b>0.00%</b> 0 |
| Cascade Ridge  | <b>0.00%</b> 0 |

| 0.00%   | 0                                                                                                                                       |
|---------|-----------------------------------------------------------------------------------------------------------------------------------------|
| 0.00%   | 0                                                                                                                                       |
| 0.00%   | 0                                                                                                                                       |
| 0.00%   | 0                                                                                                                                       |
| 100.00% | 109                                                                                                                                     |
| 0.00%   | 0                                                                                                                                       |
| 0.00%   | 0                                                                                                                                       |
| 0.00%   | 0                                                                                                                                       |
| 0.00%   | 0                                                                                                                                       |
| 0.00%   | 0                                                                                                                                       |
| 0.00%   | 0                                                                                                                                       |
| 0.00%   | 0                                                                                                                                       |
|         | 109                                                                                                                                     |
|         | 0.00%   0.00%   0.00%   100.00%   0.00%   0.00%   0.00%   0.00%   0.00%   0.00%   0.00%   0.00%   0.00%   0.00%   0.00%   0.00%   0.00% |