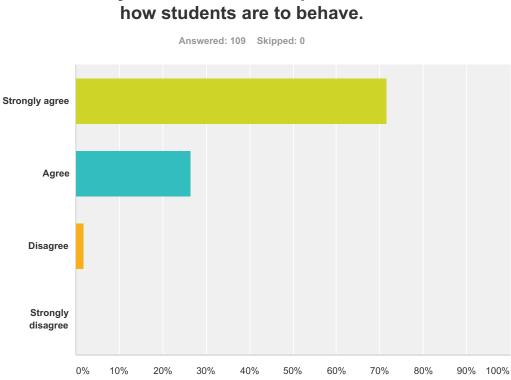

### Q15 My school has clear expectations for how students are to behave

| Answer Choices    | Responses        |
|-------------------|------------------|
| Strongly agree    | <b>71.56%</b> 78 |
| Agree             | <b>26.61%</b> 29 |
| Disagree          | <b>1.83%</b> 2   |
| Strongly disagree | 0.00% 0          |
| Total             | 109              |