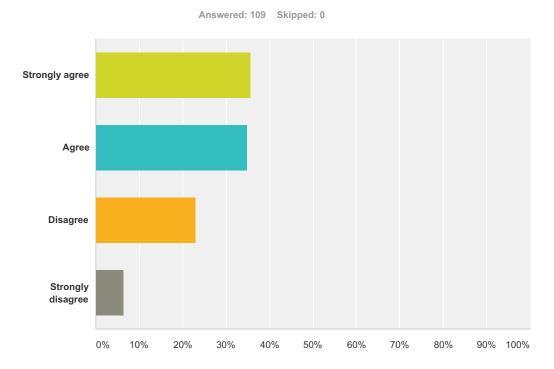

| Answer Choices    | Responses        |
|-------------------|------------------|
| Strongly agree    | <b>36.70%</b> 40 |
| Agree             | <b>43.12%</b> 47 |
| Disagree          | <b>19.27%</b> 21 |
| Strongly disagree | <b>0.92%</b> 1   |
| Total             | 109              |