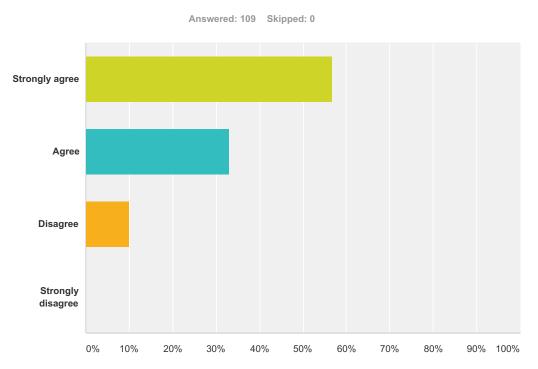

# Q6 I feel connected to my elementary school.

| Answer Choices    | Responses |     |
|-------------------|-----------|-----|
| Strongly agree    | 56.88%    | 62  |
| Agree             | 33.03%    | 36  |
| Disagree          | 10.09%    | 11  |
| Strongly disagree | 0.00%     | 0   |
| Total             |           | 109 |