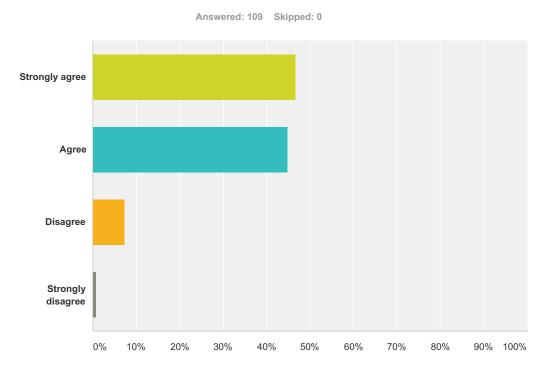

### Q14 My teachers provide information to me and my family regarding my progress in my classes.

| Answer Choices    | Responses |     |
|-------------------|-----------|-----|
| Strongly agree    | 46.79%    | 51  |
| Agree             | 44.95%    | 49  |
| Disagree          | 7.34%     | 8   |
| Strongly disagree | 0.92%     | 1   |
| Total             |           | 109 |