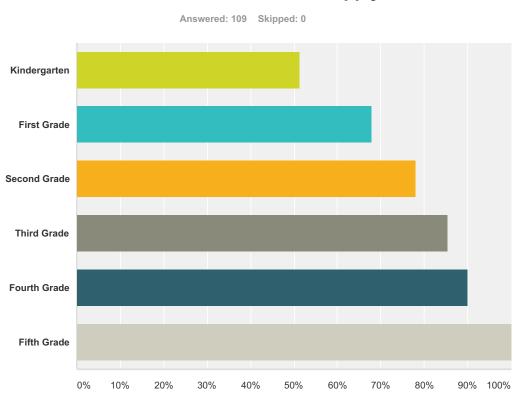

| Q2 What grade levels have you attended in |  |
|-------------------------------------------|--|
| this school? Check all that apply.        |  |

| Answer Choices         | Responses |     |
|------------------------|-----------|-----|
| Kindergarten           | 51.38%    | 56  |
| First Grade            | 67.89%    | 74  |
| Second Grade           | 77.98%    | 85  |
| Third Grade            | 85.32%    | 93  |
| Fourth Grade           | 89.91%    | 98  |
| Fifth Grade            | 100.00%   | 109 |
| Total Respondents: 109 |           |     |