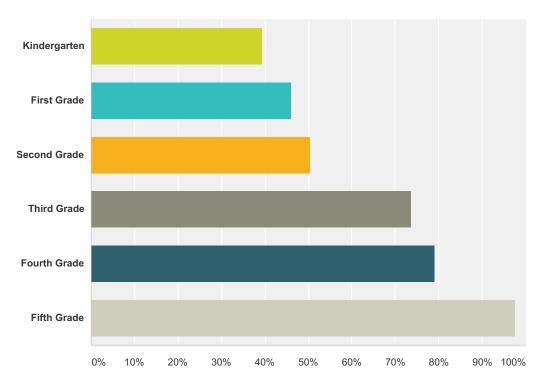

## Q2 What grade levels have you attended in this school? Check all that apply.

| Answer Choices        | Responses |    |
|-----------------------|-----------|----|
| Kindergarten          | 39.56%    | 36 |
| First Grade           | 46.15%    | 42 |
| Second Grade          | 50.55%    | 46 |
| Third Grade           | 73.63%    | 67 |
| Fourth Grade          | 79.12%    | 72 |
| Fifth Grade           | 97.80%    | 89 |
| Total Respondents: 91 |           |    |