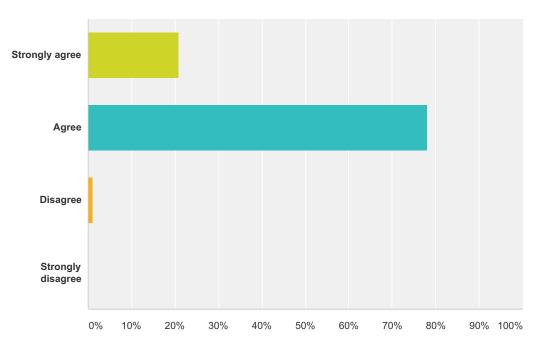

### Q3 I feel my learning experience in my school has been positive.

| Answer Choices    | Responses |    |
|-------------------|-----------|----|
| Strongly agree    | 20.88%    | 19 |
| Agree             | 78.02%    | 71 |
| Disagree          | 1.10%     | 1  |
| Strongly disagree | 0.00%     | 0  |
| Total             |           | 91 |