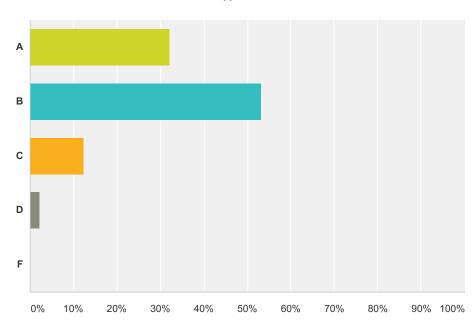

### Q19 Overall, what grade would you give your experience at this school?

Answered: 90 Skipped: 1

| Answer Choices | Responses |    |
|----------------|-----------|----|
| A              | 32.22%    | 29 |
| В              | 53.33%    | 48 |
| С              | 12.22%    | 11 |
| D              | 2.22%     | 2  |
| F              | 0.00%     | 0  |
| Total          |           | 90 |