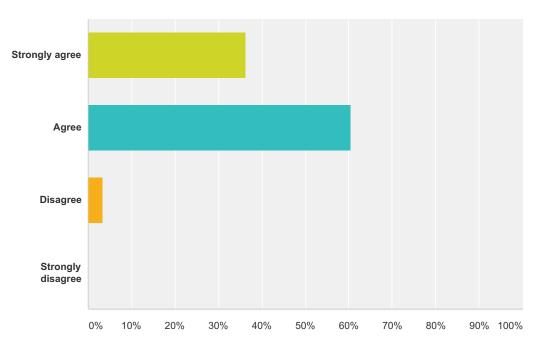

#### Q6 I feel connected to my elementary school.

| Answer Choices    | Responses |    |
|-------------------|-----------|----|
| Strongly agree    | 36.26%    | 33 |
| Agree             | 60.44%    | 55 |
| Disagree          | 3.30%     | 3  |
| Strongly disagree | 0.00%     | 0  |
| Total             |           | 91 |