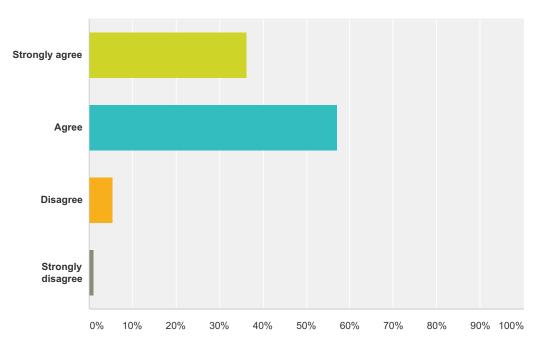

### Q11 I believe the adult staff at my school care about me and my success in learning.

| Answer Choices    | Responses |    |
|-------------------|-----------|----|
| Strongly agree    | 31.87%    | 29 |
| Agree             | 57.14%    | 52 |
| Disagree          | 8.79%     | 8  |
| Strongly disagree | 2.20%     | 2  |
| Total             |           | 91 |