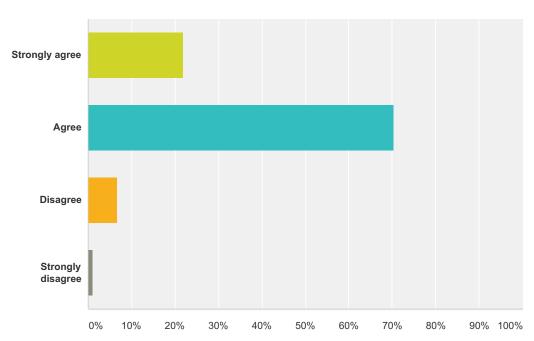

#### Q4 I feel academically prepared to enter middle school.

Answered: 91 Skipped: 0

| Answer Choices    | Responses |    |
|-------------------|-----------|----|
| Strongly agree    | 21.98%    | 20 |
| Agree             | 70.33%    | 64 |
| Disagree          | 6.59%     | 6  |
| Strongly disagree | 1.10%     | 1  |
| Total             |           | 91 |