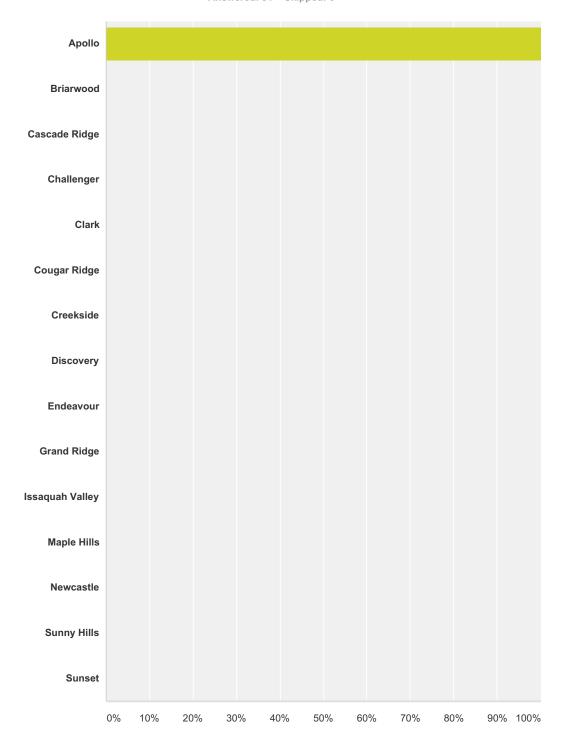

#### Q1 What elementary school do you attend?

Answered: 91 Skipped: 0

| Answer Choices | Responses         |
|----------------|-------------------|
| Apollo         | <b>100.00%</b> 91 |
| Briarwood      | 0.00%             |
| Cascade Ridge  | 0.00%             |

#### Fifth Grade Exit Survey 2015

| Challenger      | 0.00% | 0  |
|-----------------|-------|----|
| Clark           | 0.00% | 0  |
| Cougar Ridge    | 0.00% | 0  |
| Creekside       | 0.00% | 0  |
| Discovery       | 0.00% | 0  |
| Endeavour       | 0.00% | 0  |
| Grand Ridge     | 0.00% | 0  |
| Issaquah Valley | 0.00% | 0  |
| Maple Hills     | 0.00% | 0  |
| Newcastle       | 0.00% | 0  |
| Sunny Hills     | 0.00% | 0  |
| Sunset          | 0.00% | 0  |
| tal             |       | 91 |