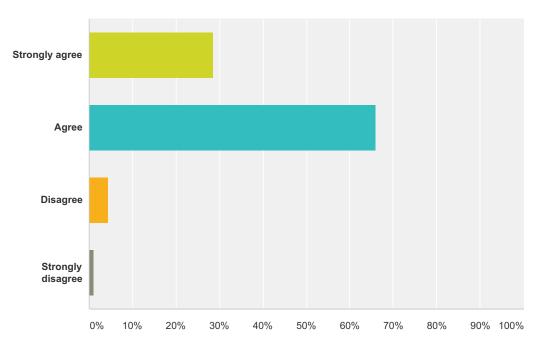

# Q7 When I struggle with something in school, I am able to learn from it, get past it, and eventually be successful.

| Answer Choices    | Responses |    |
|-------------------|-----------|----|
| Strongly agree    | 28.57%    | 26 |
| Agree             | 65.93%    | 60 |
| Disagree          | 4.40%     | 4  |
| Strongly disagree | 1.10%     | 1  |
| Total             |           | 91 |