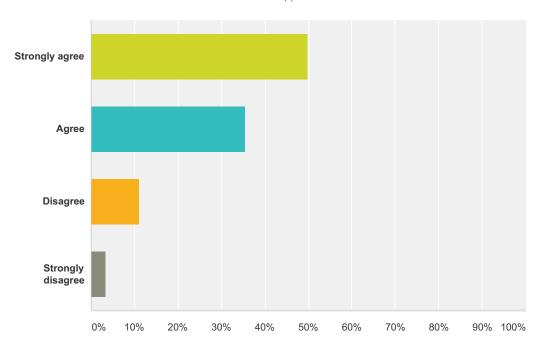

# Q12 I feel that at least one staff member at my school has taken a genuine interest in me personally and has helped me be successful throughout my elementary school experience.

| Answer Choices    | Responses |    |
|-------------------|-----------|----|
| Strongly agree    | 50.00%    | 45 |
| Agree             | 35.56%    | 32 |
| Disagree          | 11.11%    | 10 |
| Strongly disagree | 3.33%     | 3  |
| Total             |           | 90 |