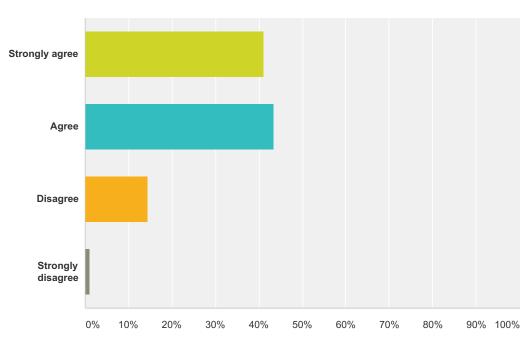

#### Q5 I feel socially prepared to enter middle school.

| Answer Choices    | Responses |    |
|-------------------|-----------|----|
| Strongly agree    | 41.11%    | 37 |
| Agree             | 43.33%    | 39 |
| Disagree          | 14.44%    | 13 |
| Strongly disagree | 1.11%     | 1  |
| Total             |           | 90 |