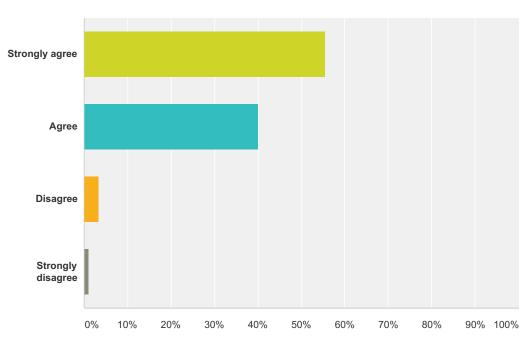

#### Q16 Students at my school respect each other.

Answered: 90 Skipped: 1

| Answer Choices    | Responses |    |
|-------------------|-----------|----|
| Strongly agree    | 10.00%    | 9  |
| Agree             | 66.67%    | 60 |
| Disagree          | 20.00%    | 18 |
| Strongly disagree | 3.33%     | 3  |
| Total             |           | 90 |