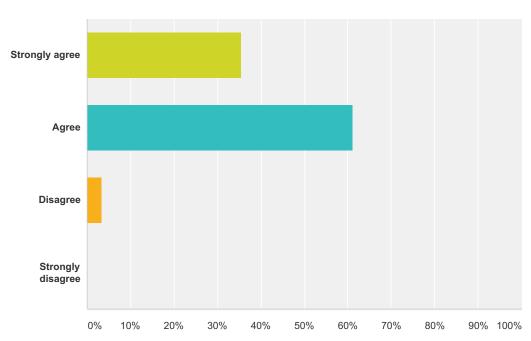

## Q14 My teachers provide information to me and my family regarding my progress in my classes.

| Answer Choices    | Responses |    |
|-------------------|-----------|----|
| Strongly agree    | 41.11%    | 37 |
| Agree             | 54.44%    | 49 |
| Disagree          | 3.33%     | 3  |
| Strongly disagree | 1.11%     | 1  |
| Total             |           | 90 |