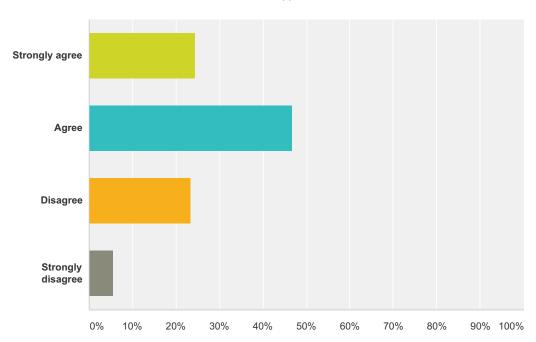

# Q18 I have enough opportunities to participate in before and after school activities, before and after school sports, clubs, and activities.

| Answer Choices    | Responses |    |
|-------------------|-----------|----|
| Strongly agree    | 24.44%    | 22 |
| Agree             | 46.67%    | 42 |
| Disagree          | 23.33%    | 21 |
| Strongly disagree | 5.56%     | 5  |
| Total             |           | 90 |