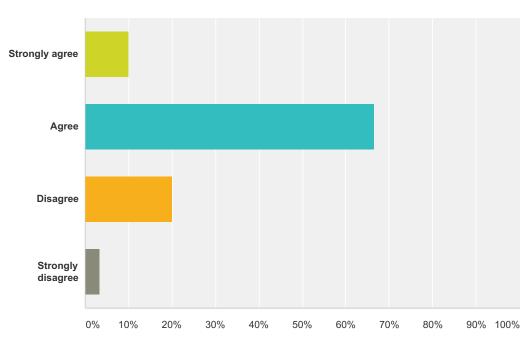

### Q17 I feel free to express my thoughts and opinions in my school.

Answered: 90 Skipped: 1

| Answer Choices    | Responses |    |
|-------------------|-----------|----|
| Strongly agree    | 15.56%    | 14 |
| Agree             | 60.00%    | 54 |
| Disagree          | 18.89%    | 17 |
| Strongly disagree | 5.56%     | 5  |
| Total             |           | 90 |