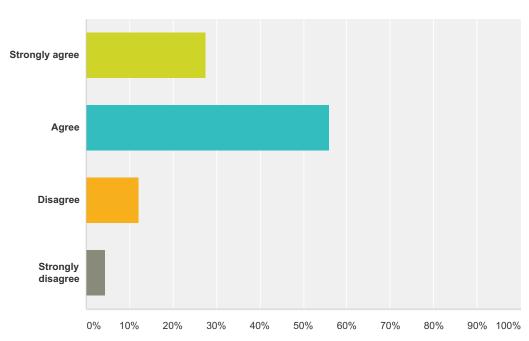

## Q8 I feel my creativity and individuality is valued and encouraged at my school.

| Answer Choices    | Responses |    |
|-------------------|-----------|----|
| Strongly agree    | 27.47%    | 25 |
| Agree             | 56.04%    | 51 |
| Disagree          | 12.09%    | 11 |
| Strongly disagree | 4.40%     | 4  |
| Total             |           | 91 |