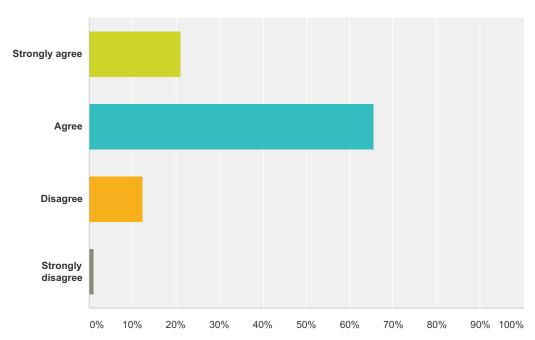

# Q10 My experience in this school has taught me the value of being kind to others and helpful in my school community.

| Answer Choices    | Responses        |
|-------------------|------------------|
| Strongly agree    | <b>36.26</b> %   |
| Agree             | <b>57.14%</b> 52 |
| Disagree          | 5.49%            |
| Strongly disagree | 1.10%            |
| Total             | 9                |