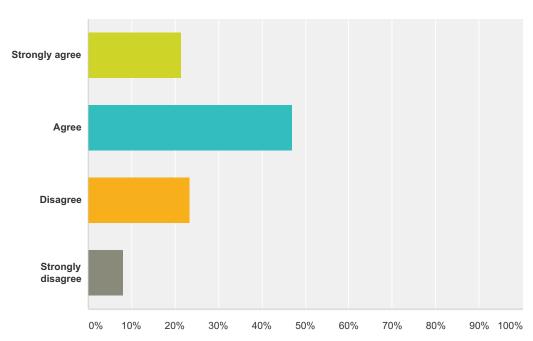

## Q17 I feel free to express my thoughts and opinions in my school.

Answered: 98 Skipped: 33

| Answer Choices    | Responses |    |
|-------------------|-----------|----|
| Strongly agree    | 21.43%    | 21 |
| Agree             | 46.94%    | 46 |
| Disagree          | 23.47%    | 23 |
| Strongly disagree | 8.16%     | 8  |
| Total             |           | 98 |