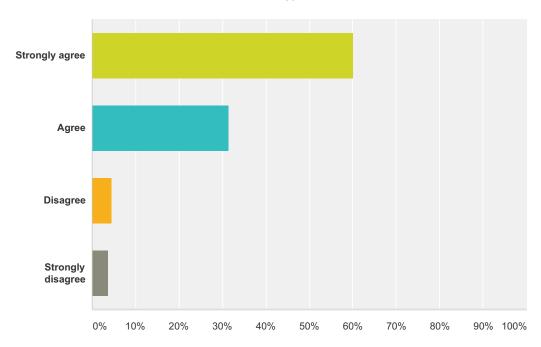

# Q12 I feel that at least one staff member at my school has taken a genuine interest in me personally and has helped me be successful throughout my elementary school experience.

| Answer Choices    | Responses        |
|-------------------|------------------|
| Strongly agree    | <b>60.19%</b> 65 |
| Agree             | <b>31.48%</b> 34 |
| Disagree          | <b>4.63%</b> 5   |
| Strongly disagree | 3.70% 4          |
| Total             | 108              |