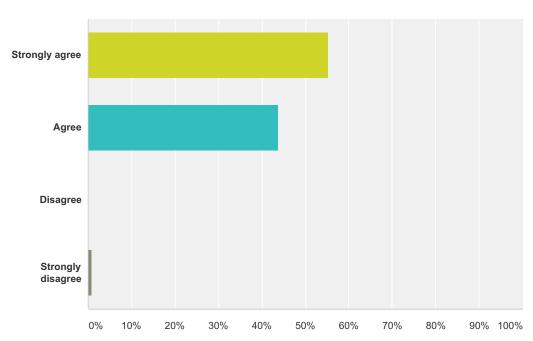

### Q6 I feel connected to my elementary school.

| Answer Choices    | Responses       |    |
|-------------------|-----------------|----|
| Strongly agree    | <b>55.28%</b> 6 | 68 |
| Agree             | <b>43.90%</b> 5 | 54 |
| Disagree          | 0.00%           | 0  |
| Strongly disagree | 0.81%           | 1  |
| Total             | 12              | 23 |