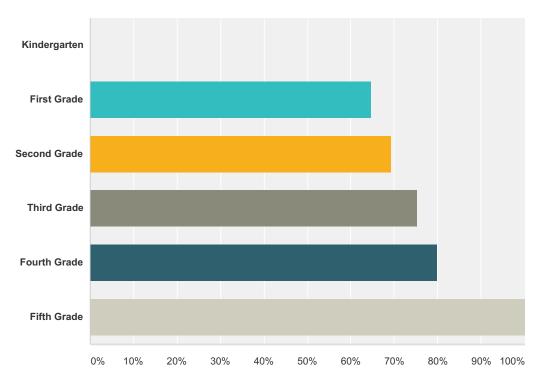

## Q2 What grade levels have you attended in this school? Check all that apply.

Answered: 130 Skipped: 1

| Answer Choices         | Responses |     |
|------------------------|-----------|-----|
| Kindergarten           | 0.00%     | 0   |
| First Grade            | 64.62%    | 84  |
| Second Grade           | 69.23%    | 90  |
| Third Grade            | 75.38%    | 98  |
| Fourth Grade           | 80.00%    | 104 |
| Fifth Grade            | 100.00%   | 130 |
| Total Respondents: 130 |           |     |