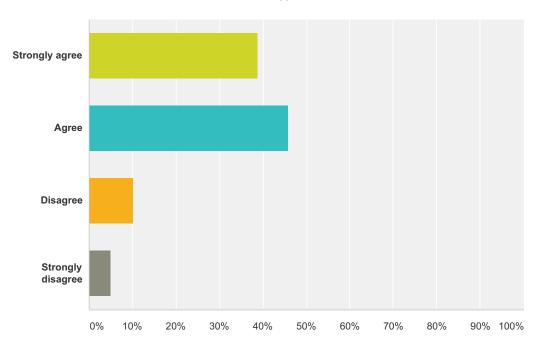

# Q18 I have enough opportunities to participate in before and after school activities, before and after school sports, clubs, and activities.

| Answer Choices    | Responses |    |
|-------------------|-----------|----|
| Strongly agree    | 38.78%    | 38 |
| Agree             | 45.92%    | 45 |
| Disagree          | 10.20%    | 10 |
| Strongly disagree | 5.10%     | 5  |
| Total             |           | 98 |