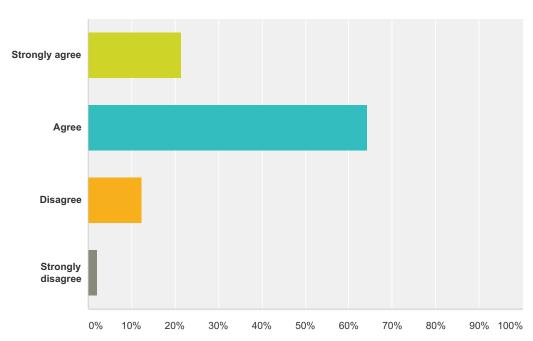

### Q16 Students at my school respect each other.

Answered: 98 Skipped: 33

| Answer Choices    | Responses |    |
|-------------------|-----------|----|
| Strongly agree    | 21.43%    | 21 |
| Agree             | 64.29%    | 63 |
| Disagree          | 12.24%    | 12 |
| Strongly disagree | 2.04%     | 2  |
| Total             |           | 98 |