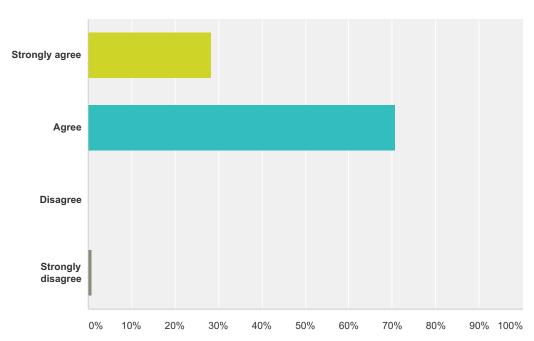

## Q3 I feel my learning experience in my school has been positive.

Answered: 127 Skipped: 4

| Answer Choices    | Responses |     |
|-------------------|-----------|-----|
| Strongly agree    | 28.35%    | 36  |
| Agree             | 70.87%    | 90  |
| Disagree          | 0.00%     | 0   |
| Strongly disagree | 0.79%     | 1   |
| Total             | 1         | 127 |