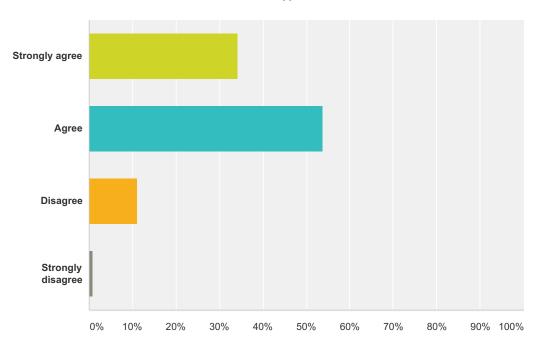

## Q8 I feel my creativity and individuality is valued and encouraged at my school.

| Answer Choices    | Responses |     |
|-------------------|-----------|-----|
| Strongly agree    | 34.15%    | 42  |
| Agree             | 60.16%    | 74  |
| Disagree          | 2.44%     | 3   |
| Strongly disagree | 3.25%     | 4   |
| Total             |           | 123 |