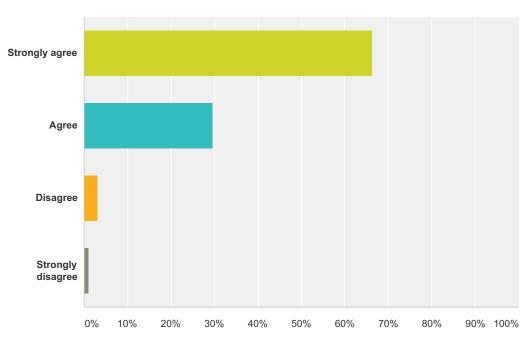

### Q15 My school has clear expectations for how students are to behave.

| Answer Choices    | Responses |    |
|-------------------|-----------|----|
| Strongly agree    | 66.33%    | 65 |
| Agree             | 29.59%    | 29 |
| Disagree          | 3.06%     | 3  |
| Strongly disagree | 1.02%     | 1  |
| Total             |           | 98 |