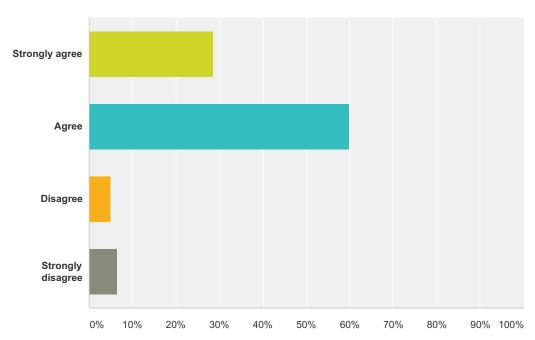

## Q3 I feel my learning experience in my school has been positive.

Answered: 127 Skipped: 4

| Answer Choices    | Responses |     |
|-------------------|-----------|-----|
| Strongly agree    | 28.35%    | 36  |
| Agree             | 70.87%    | 90  |
| Disagree          | 0.00%     | 0   |
| Strongly disagree | 0.79%     | 1   |
| Total             | 1         | 127 |