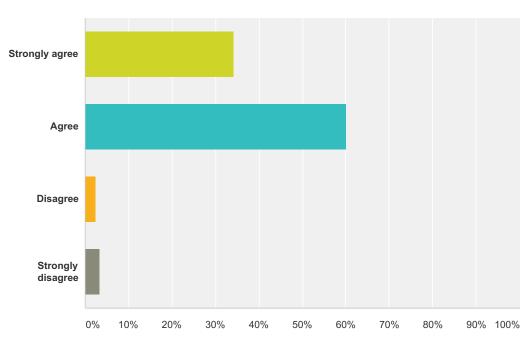

## Q8 I feel my creativity and individuality is valued and encouraged at my school.

| Answer Choices    | Responses |     |
|-------------------|-----------|-----|
| Strongly agree    | 34.15%    | 42  |
| Agree             | 60.16%    | 74  |
| Disagree          | 2.44%     | 3   |
| Strongly disagree | 3.25%     | 4   |
| Total             |           | 123 |