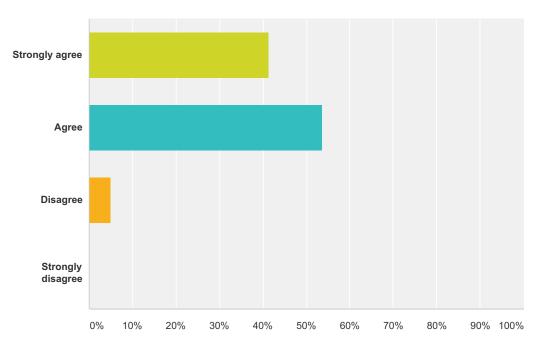

### Q4 I feel academically prepared to enter middle school.

Answered: 126 Skipped: 5

| Answer Choices    | Responses |     |
|-------------------|-----------|-----|
| Strongly agree    | 57.94%    | 73  |
| Agree             | 39.68%    | 50  |
| Disagree          | 2.38%     | 3   |
| Strongly disagree | 0.00%     | 0   |
| Total             | 1         | 126 |