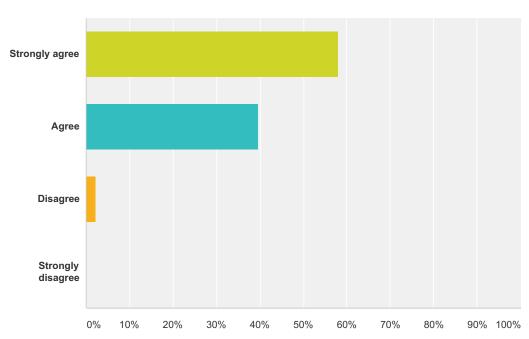

### Q4 I feel academically prepared to enter middle school.

Answered: 126 Skipped: 5

| Answer Choices    | Responses |     |
|-------------------|-----------|-----|
| Strongly agree    | 57.94%    | 73  |
| Agree             | 39.68%    | 50  |
| Disagree          | 2.38%     | 3   |
| Strongly disagree | 0.00%     | 0   |
| Total             | 1         | 126 |