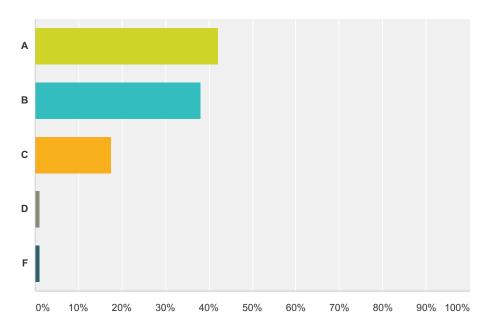

## Q19 Overall, what grade would you give your experience at this school?

Answered: 97 Skipped: 34

| Answer Choices | Responses        |
|----------------|------------------|
| A              | <b>42.27%</b> 41 |
| В              | <b>38.14%</b> 37 |
| С              | <b>17.53%</b> 17 |
| D              | 1.03%            |
| F              | 1.03%            |
| Total          | 97               |