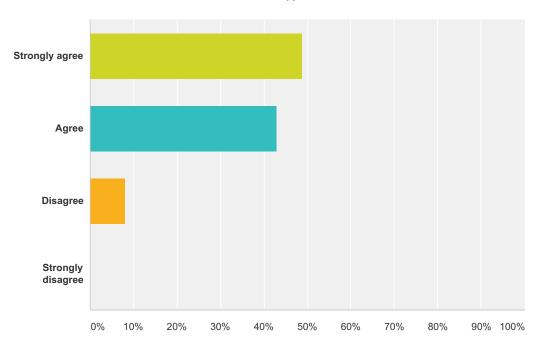

# Q9 I believe the amount of school work I have outside of the school day is reasonable for the grades I want to earn.

| Answer Choices    | Responses |     |
|-------------------|-----------|-----|
| Strongly agree    | 28.69%    | 35  |
| Agree             | 59.84%    | 73  |
| Disagree          | 4.92%     | 6   |
| Strongly disagree | 6.56%     | 8   |
| Total             |           | 122 |