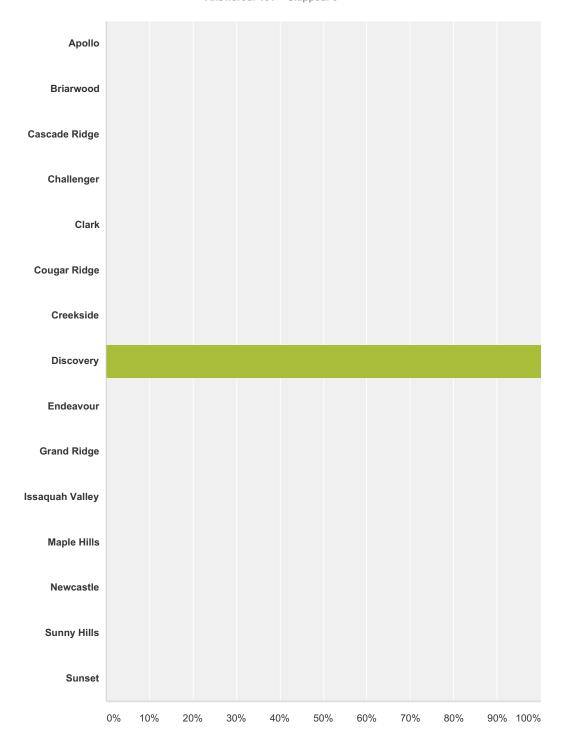

### Q1 What elementary school do you attend?

Answered: 131 Skipped: 0

| Answer Choices | Responses      |
|----------------|----------------|
| Apollo         | <b>0.00%</b> 0 |
| Briarwood      | <b>0.00%</b> 0 |
| Cascade Ridge  | 0.00%          |

| Challenger      | 0.00%   | 0   |
|-----------------|---------|-----|
| Clark           | 0.00%   | C   |
| Cougar Ridge    | 0.00%   | C   |
| Creekside       | 0.00%   | (   |
| Discovery       | 100.00% | 13  |
| Endeavour       | 0.00%   | (   |
| Grand Ridge     | 0.00%   | C   |
| Issaquah Valley | 0.00%   | (   |
| Maple Hills     | 0.00%   | (   |
| Newcastle       | 0.00%   | C   |
| Sunny Hills     | 0.00%   | C   |
| Sunset          | 0.00%   | C   |
| al              |         | 131 |