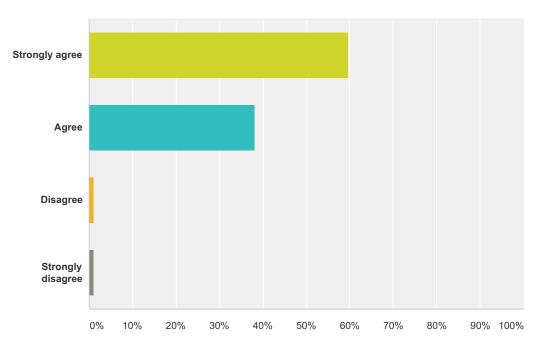

## Q8 I feel my creativity and individuality is valued and encouraged at my school.

| Answer Choices    | Responses |     |
|-------------------|-----------|-----|
| Strongly agree    | 34.15%    | 42  |
| Agree             | 60.16%    | 74  |
| Disagree          | 2.44%     | 3   |
| Strongly disagree | 3.25%     | 4   |
| Total             |           | 123 |