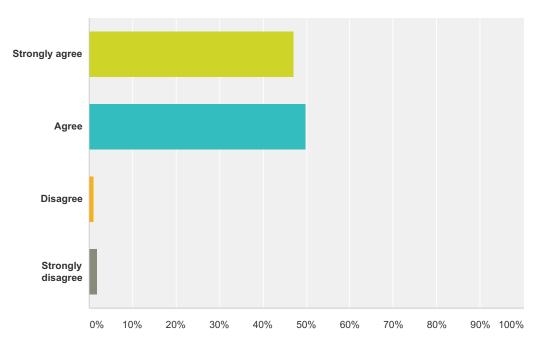

# Q7 When I struggle with something in school, I am able to learn from it, get past it, and eventually be successful.

Answered: 123 Skipped: 8

| Answer Choices    | Responses |     |
|-------------------|-----------|-----|
| Strongly agree    | 48.78%    | 60  |
| Agree             | 43.09%    | 53  |
| Disagree          | 8.13%     | 10  |
| Strongly disagree | 0.00%     | 0   |
| Total             |           | 123 |