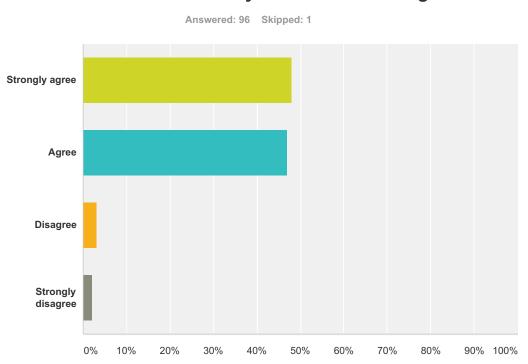

| Answer Choices    | Responses        |
|-------------------|------------------|
| Strongly agree    | <b>47.92%</b> 46 |
| Agree             | <b>46.88%</b> 45 |
| Disagree          | <b>3.13%</b> 3   |
| Strongly disagree | <b>2.08%</b> 2   |
| Total             | 96               |

# Q11 I believe the adult staff at my school care about me and my success in learning.