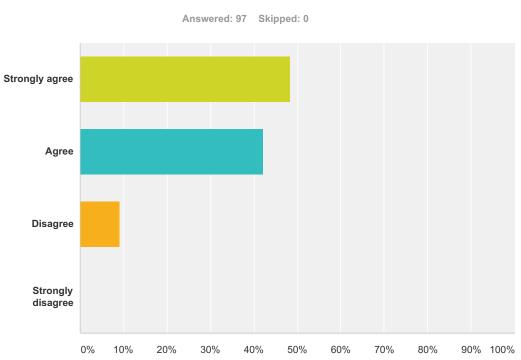

### Q5 I feel socially prepared to enter middle school.

| Answer Choices    | Responses |    |
|-------------------|-----------|----|
| Strongly agree    | 48.45%    | 47 |
| Agree             | 42.27%    | 41 |
| Disagree          | 9.28%     | 9  |
| Strongly disagree | 0.00%     | 0  |
| Total             |           | 97 |