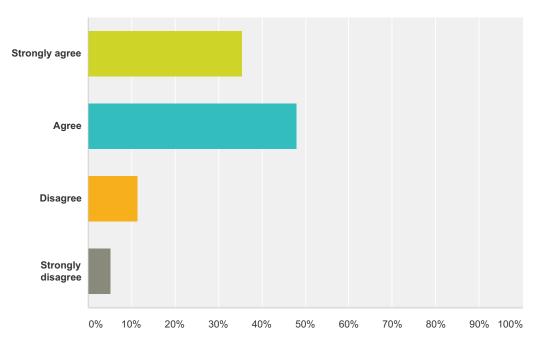

#### Q18 I have enough opportunities to participate in before and after school activities, before and after school sports, clubs, and activities.

Answered: 96 Skipped: 1

| Answer Choices    | Responses        |
|-------------------|------------------|
| Strongly agree    | <b>35.42%</b> 34 |
| Agree             | <b>47.92%</b> 46 |
| Disagree          | <b>11.46%</b> 11 |
| Strongly disagree | <b>5.21%</b> 5   |
| Total             | 96               |