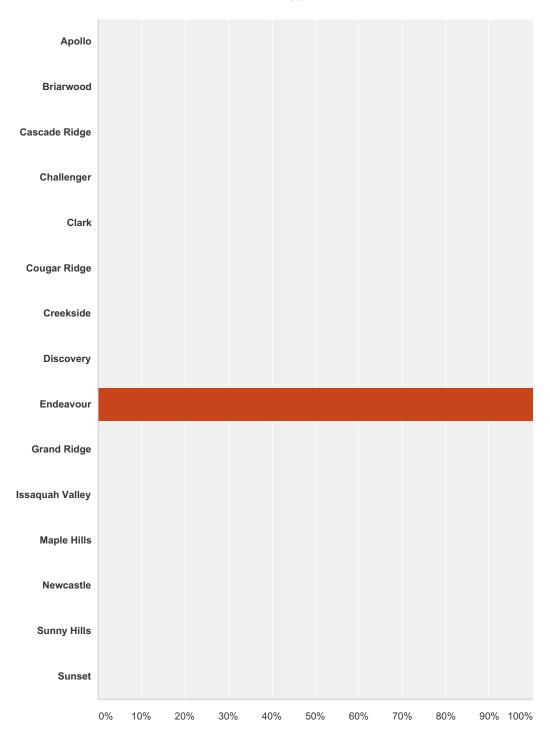

#### Q1 What elementary school do you attend?

Answered: 97 Skipped: 0

| Answer Choices | Responses      |
|----------------|----------------|
| Apollo         | <b>0.00%</b> 0 |
| Briarwood      | <b>0.00%</b> 0 |
| Cascade Ridge  | 0.00% 0        |

| Challenger      | 0.00%   | 0  |
|-----------------|---------|----|
| Clark           | 0.00%   | 0  |
| Cougar Ridge    | 0.00%   | 0  |
| Creekside       | 0.00%   | 0  |
| Discovery       | 0.00%   | 0  |
| Endeavour       | 100.00% | 97 |
| Grand Ridge     | 0.00%   | 0  |
| Issaquah Valley | 0.00%   | 0  |
| Maple Hills     | 0.00%   | 0  |
| Newcastle       | 0.00%   | 0  |
| Sunny Hills     | 0.00%   | 0  |
| Sunset          | 0.00%   | 0  |
| Total           |         | 97 |