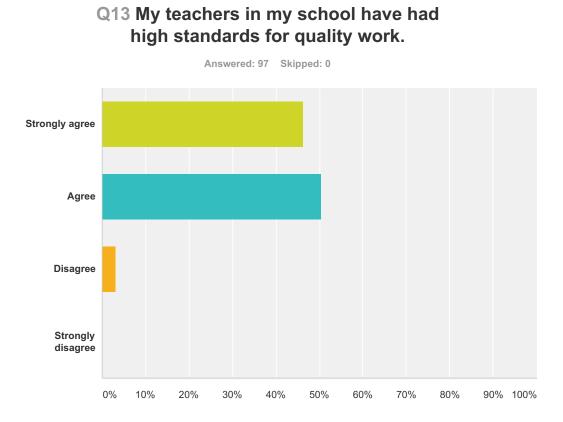

| Answer Choices    | Responses        |
|-------------------|------------------|
| Strongly agree    | <b>46.39%</b> 45 |
| Agree             | <b>50.52%</b> 49 |
| Disagree          | <b>3.09%</b> 3   |
| Strongly disagree | 0.00% 0          |
| Total             | 97               |