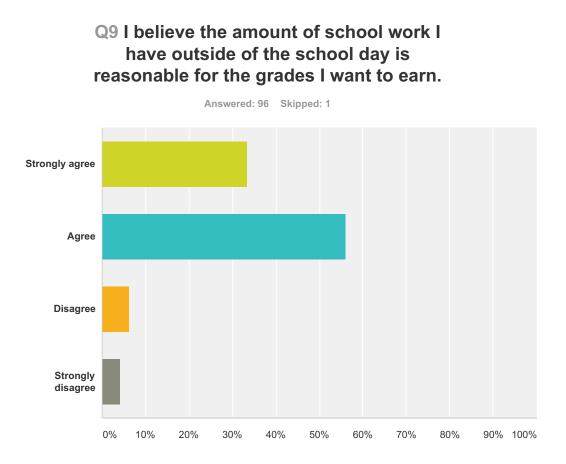

### 9 / 20

| Answer Choices    | Responses        |
|-------------------|------------------|
| Strongly agree    | <b>33.33%</b> 32 |
| Agree             | <b>56.25%</b> 54 |
| Disagree          | <b>6.25%</b> 6   |
| Strongly disagree | <b>4.17%</b> 4   |
| Total             | 96               |