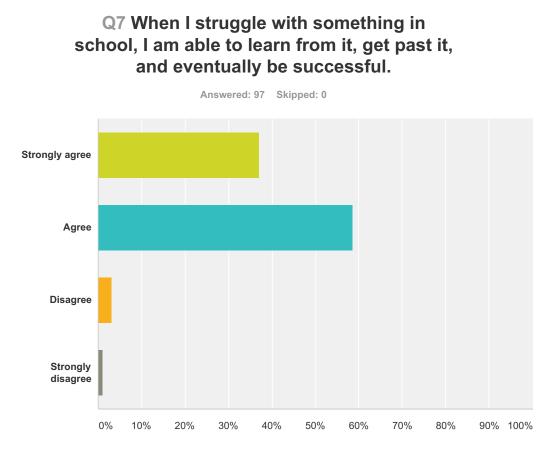

| Answer Choices    | Responses        |
|-------------------|------------------|
| Strongly agree    | <b>37.11%</b> 36 |
| Agree             | <b>58.76%</b> 57 |
| Disagree          | <b>3.09%</b> 3   |
| Strongly disagree | <b>1.03%</b> 1   |
| Total             | 97               |