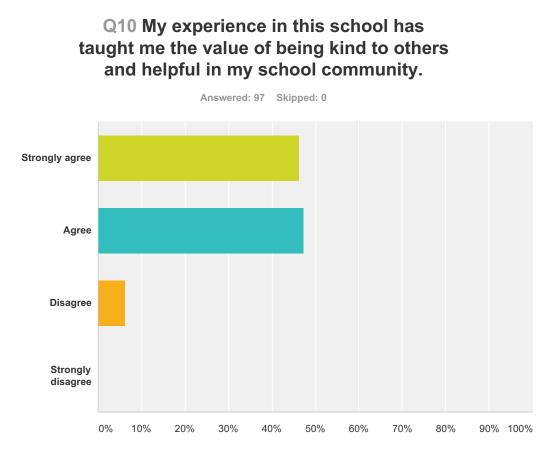

| Answer Choices    | Responses |    |
|-------------------|-----------|----|
| Strongly agree    | 46.39%    | 45 |
| Agree             | 47.42%    | 46 |
| Disagree          | 6.19%     | 6  |
| Strongly disagree | 0.00%     | 0  |
| Total             |           | 97 |