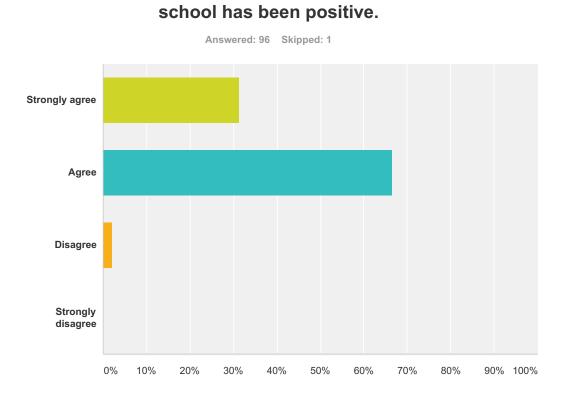

Q3 I feel my learning experience in my

| Answer Choices    | Responses        |
|-------------------|------------------|
| Strongly agree    | <b>31.25%</b> 30 |
| Agree             | <b>66.67%</b> 64 |
| Disagree          | <b>2.08%</b> 2   |
| Strongly disagree | <b>0.00%</b> 0   |
| Total             | 96               |