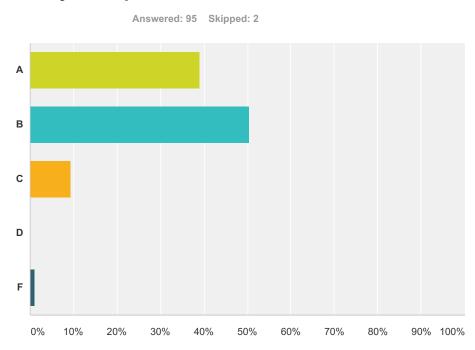

# Q19 Overall, what grade would you give your experience at this school?

| Answer Choices | Responses |    |
|----------------|-----------|----|
| A              | 38.95%    | 37 |
| В              | 50.53%    | 48 |
| C              | 9.47%     | 9  |
| D              | 0.00%     | 0  |
| F              | 1.05%     | 1  |
| Total          |           | 95 |