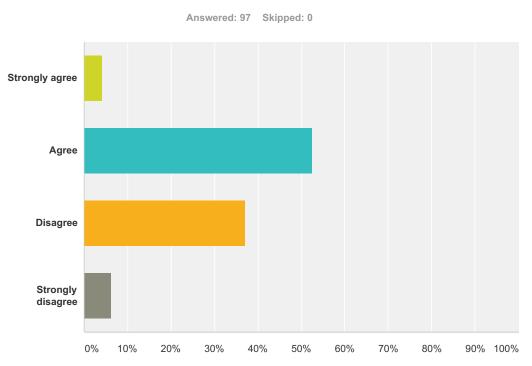

# Q16 Students at my school respect each other.

| Answer Choices    | Responses |    |
|-------------------|-----------|----|
| Strongly agree    | 4.12%     | 4  |
| Agree             | 52.58%    | 51 |
| Disagree          | 37.11%    | 36 |
| Strongly disagree | 6.19%     | 6  |
| Total             |           | 97 |