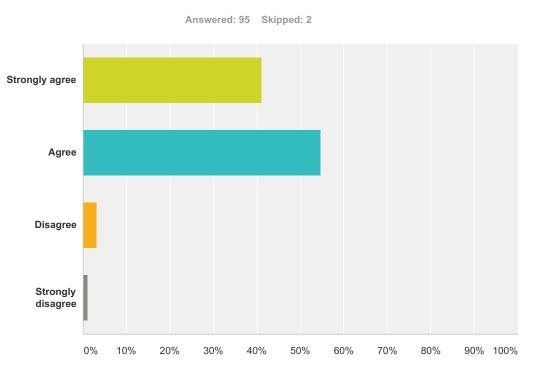

### Q4 I feel academically prepared to enter middle school.

| Answer Choices    | Responses |    |
|-------------------|-----------|----|
| Strongly agree    | 41.05%    | 39 |
| Agree             | 54.74%    | 52 |
| Disagree          | 3.16%     | 3  |
| Strongly disagree | 1.05%     | 1  |
| Total             |           | 95 |