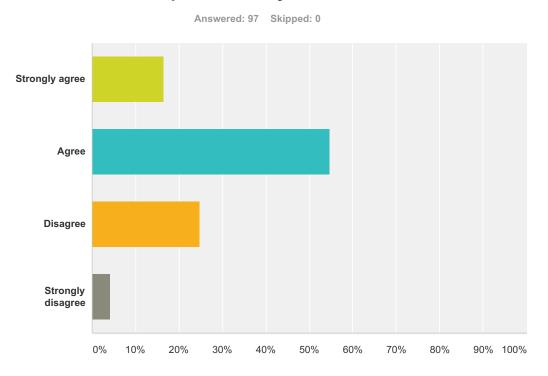

# Q17 I feel free to express my thoughts and opinions in my school.

| Answer Choices    | Responses |    |
|-------------------|-----------|----|
| Strongly agree    | 16.49%    | 16 |
| Agree             | 54.64%    | 53 |
| Disagree          | 24.74%    | 24 |
| Strongly disagree | 4.12%     | 4  |
| Total             |           | 97 |