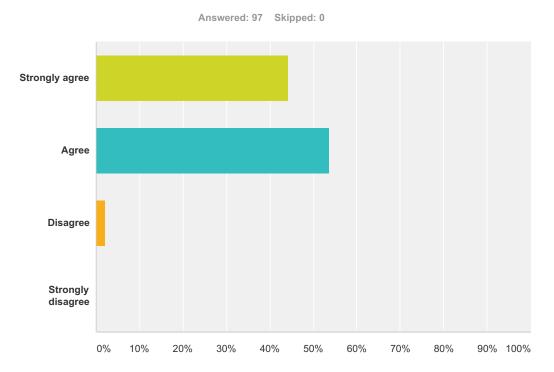

| Answer Choices    | Responses        |
|-------------------|------------------|
| Strongly agree    | <b>37.11%</b> 36 |
| Agree             | <b>58.76%</b> 57 |
| Disagree          | <b>3.09%</b> 3   |
| Strongly disagree | <b>1.03%</b> 1   |
| Total             | 97               |