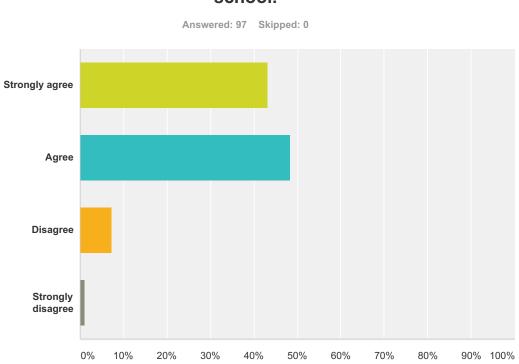

| Q6 I feel connected to | o my | elementary |
|------------------------|------|------------|
| schoo                  | Ι.   |            |

| Answer Choices    | Responses |    |
|-------------------|-----------|----|
| Strongly agree    | 43.30%    | 42 |
| Agree             | 48.45%    | 47 |
| Disagree          | 7.22%     | 7  |
| Strongly disagree | 1.03%     | 1  |
| Total             |           | 97 |