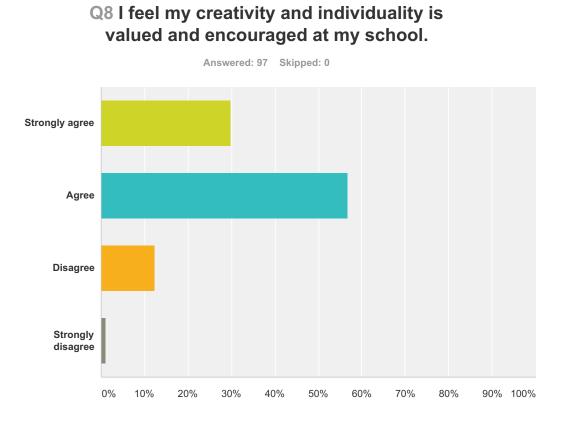

| Answer Choices    | Responses       |
|-------------------|-----------------|
| Strongly agree    | <b>29.90%</b> 2 |
| Agree             | <b>56.70%</b> 5 |
| Disagree          | <b>12.37%</b> 1 |
| Strongly disagree | 1.03%           |
| Total             | 9               |