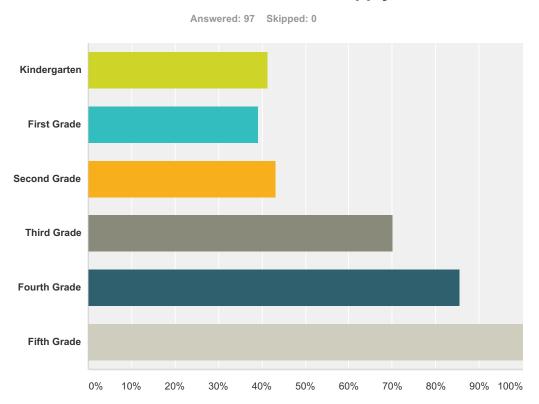

# Q2 What grade levels have you attended in this school? Check all that apply.

| Answer Choices        | Responses |    |
|-----------------------|-----------|----|
| Kindergarten          | 41.24%    | 40 |
| First Grade           | 39.18%    | 38 |
| Second Grade          | 43.30%    | 42 |
| Third Grade           | 70.10%    | 68 |
| Fourth Grade          | 85.57%    | 83 |
| Fifth Grade           | 100.00%   | 97 |
| Total Respondents: 97 |           |    |