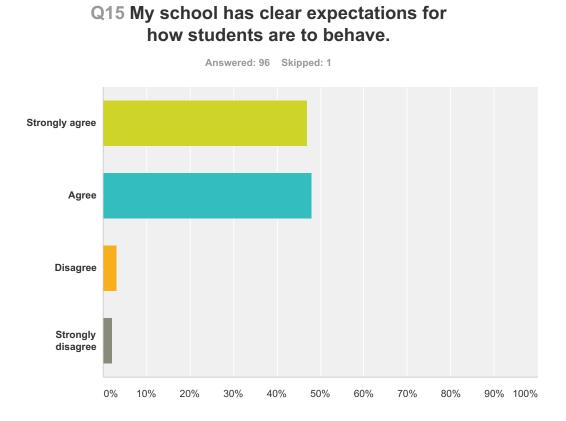

| Answer Choices    | Responses        |
|-------------------|------------------|
| Strongly agree    | <b>46.39%</b> 45 |
| Agree             | <b>50.52%</b> 49 |
| Disagree          | <b>3.09%</b> 3   |
| Strongly disagree | 0.00% 0          |
| Total             | 97               |