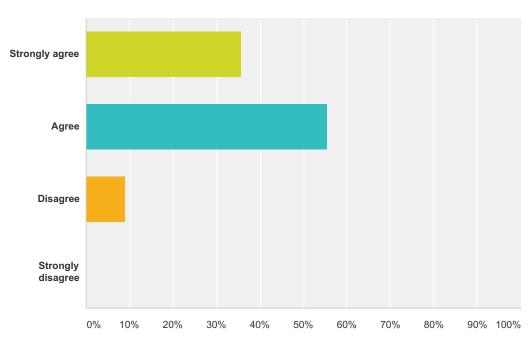

#### Q4 I feel academically prepared to enter middle school.

| Answer Choices    | Responses |     |
|-------------------|-----------|-----|
| Strongly agree    | 35.64%    | 36  |
| Agree             | 55.45%    | 56  |
| Disagree          | 8.91%     | 9   |
| Strongly disagree | 0.00%     | 0   |
| Total             |           | 101 |