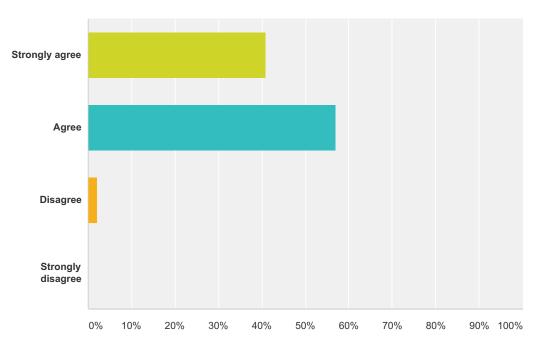

## Q14 My teachers provide information to me and my family regarding my progress in my classes.

| Answer Choices    | Responses |     |
|-------------------|-----------|-----|
| Strongly agree    | 41.00%    | 41  |
| Agree             | 57.00%    | 57  |
| Disagree          | 2.00%     | 2   |
| Strongly disagree | 0.00%     | 0   |
| Total             |           | 100 |