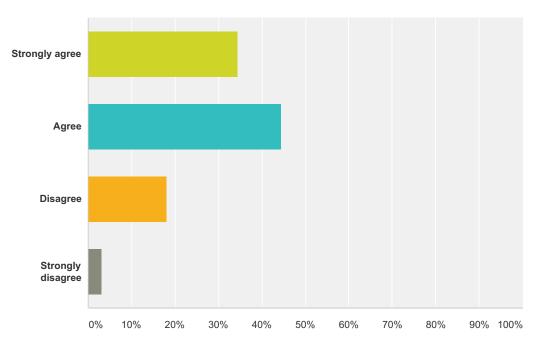

### Q3 I feel my learning experience in my school has been positive.

| Answer Choices    | Responses |     |
|-------------------|-----------|-----|
| Strongly agree    | 34.95%    | 36  |
| Agree             | 61.17%    | 63  |
| Disagree          | 0.97%     | 1   |
| Strongly disagree | 2.91%     | 3   |
| Total             |           | 103 |