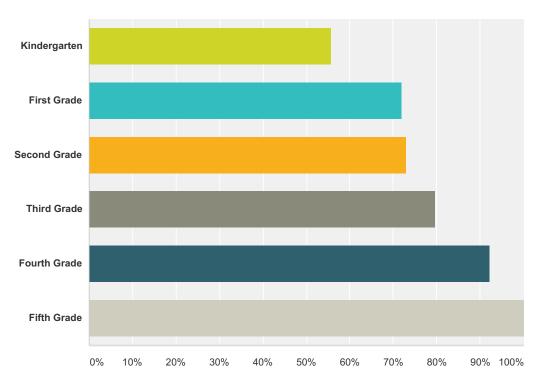

### Q2 What grade levels have you attended in this school? Check all that apply.

Answered: 104 Skipped: 0

| Answer Choices         | Responses |     |
|------------------------|-----------|-----|
| Kindergarten           | 55.77%    | 58  |
| First Grade            | 72.12%    | 75  |
| Second Grade           | 73.08%    | 76  |
| Third Grade            | 79.81%    | 83  |
| Fourth Grade           | 92.31%    | 96  |
| Fifth Grade            | 100.00%   | 104 |
| Total Respondents: 104 |           |     |