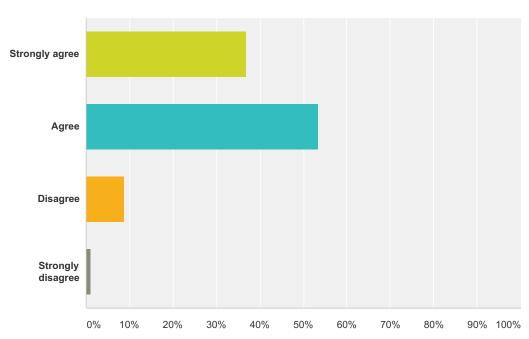

## Q8 I feel my creativity and individuality is valued and encouraged at my school.

| Answer Choices    | Responses |     |
|-------------------|-----------|-----|
| Strongly agree    | 37.00%    | 37  |
| Agree             | 51.00%    | 51  |
| Disagree          | 11.00%    | 11  |
| Strongly disagree | 1.00%     | 1   |
| Total             |           | 100 |