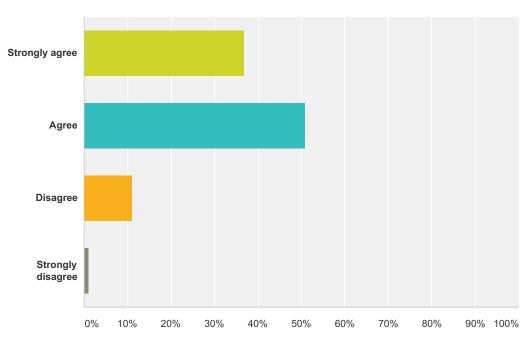

#### Q4 I feel academically prepared to enter middle school.

| Answer Choices    | Responses |     |
|-------------------|-----------|-----|
| Strongly agree    | 35.64%    | 36  |
| Agree             | 55.45%    | 56  |
| Disagree          | 8.91%     | 9   |
| Strongly disagree | 0.00%     | 0   |
| Total             |           | 101 |