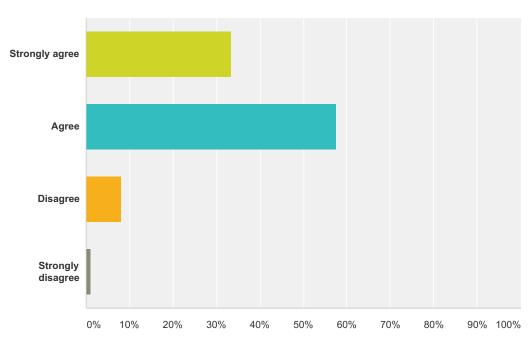

### Q3 I feel my learning experience in my school has been positive.

| Answer Choices    | Responses |     |
|-------------------|-----------|-----|
| Strongly agree    | 34.95%    | 36  |
| Agree             | 61.17%    | 63  |
| Disagree          | 0.97%     | 1   |
| Strongly disagree | 2.91%     | 3   |
| Total             |           | 103 |