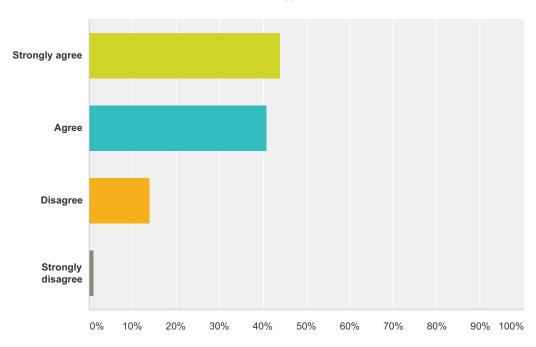

# Q12 I feel that at least one staff member at my school has taken a genuine interest in me personally and has helped me be successful throughout my elementary school experience.

| Answer Choices    | Responses |     |
|-------------------|-----------|-----|
| Strongly agree    | 44.00%    | 44  |
| Agree             | 41.00%    | 41  |
| Disagree          | 14.00%    | 14  |
| Strongly disagree | 1.00%     | 1   |
| Total             |           | 100 |