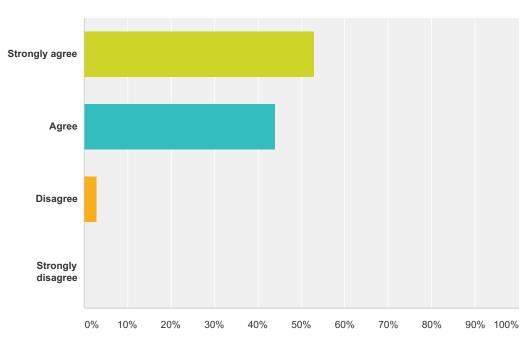

#### Q15 My school has clear expectations for how students are to behave.

| Answer Choices    | Responses |     |
|-------------------|-----------|-----|
| Strongly agree    | 53.00%    | 53  |
| Agree             | 44.00%    | 44  |
| Disagree          | 3.00%     | 3   |
| Strongly disagree | 0.00%     | 0   |
| Total             |           | 100 |