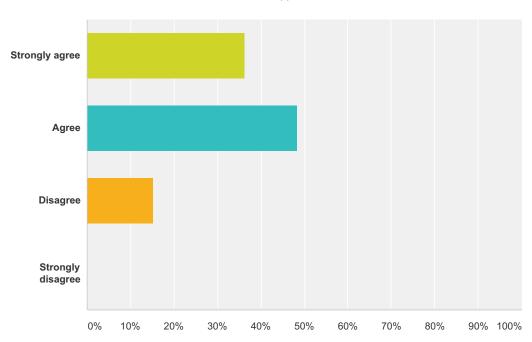

# Q18 I have enough opportunities to participate in before and after school activities, before and after school sports, clubs, and activities.

| Answer Choices    | Responses |    |
|-------------------|-----------|----|
| Strongly agree    | 36.36%    | 36 |
| Agree             | 48.48%    | 48 |
| Disagree          | 15.15%    | 15 |
| Strongly disagree | 0.00%     | 0  |
| Total             | •         | 99 |