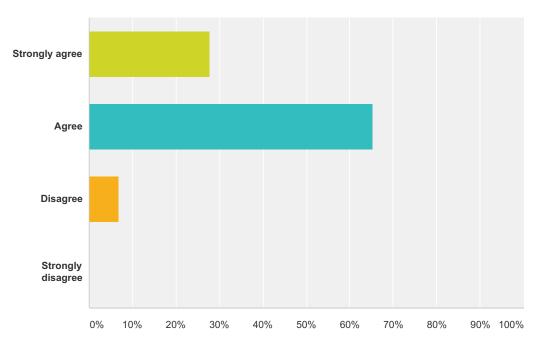

## Q7 When I struggle with something in school, I am able to learn from it, get past it, and eventually be successful.

| Answer Choices    | Responses        |
|-------------------|------------------|
| Strongly agree    | <b>27.72%</b> 28 |
| Agree             | <b>65.35%</b> 66 |
| Disagree          | <b>6.93%</b> 7   |
| Strongly disagree | 0.00%            |
| Total             | 101              |