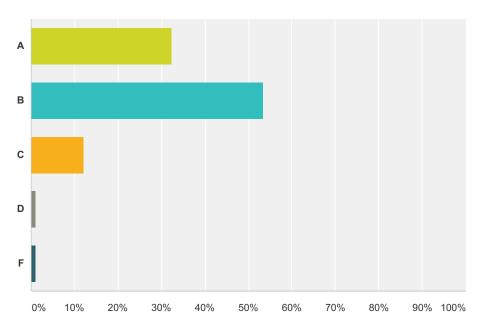

## Q19 Overall, what grade would you give your experience at this school?

Answered: 99 Skipped: 5

| Answer Choices | Responses |    |
|----------------|-----------|----|
| A              | 32.32%    | 32 |
| В              | 53.54%    | 53 |
| С              | 12.12%    | 12 |
| D              | 1.01%     | 1  |
| F              | 1.01%     | 1  |
| Total          |           | 99 |