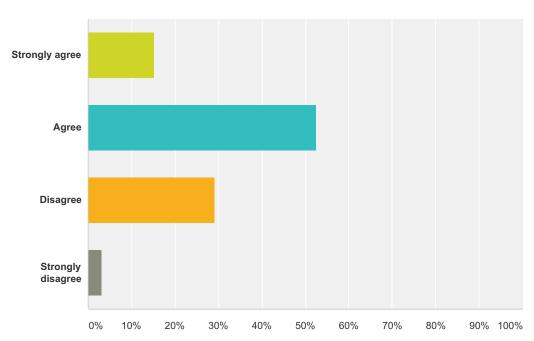

### Q17 I feel free to express my thoughts and opinions in my school.

Answered: 99 Skipped: 5

| Answer Choices    | Responses |    |
|-------------------|-----------|----|
| Strongly agree    | 15.15%    | 15 |
| Agree             | 52.53%    | 52 |
| Disagree          | 29.29%    | 29 |
| Strongly disagree | 3.03%     | 3  |
| Total             |           | 99 |