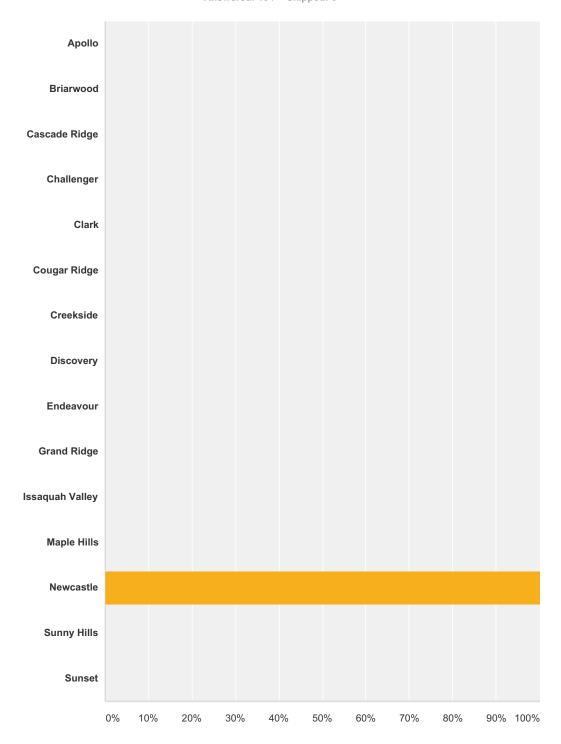

#### Q1 What elementary school do you attend?

Answered: 104 Skipped: 0

| Answer Choices | Responses |   |
|----------------|-----------|---|
| Apollo         | 0.00%     | 0 |
| Briarwood      | 0.00%     | 0 |
| Cascade Ridge  | 0.00%     | 0 |

#### Fifth Grade Exit Survey 2015

| Challenger      | 0.00%   |    |
|-----------------|---------|----|
| Clark           | 0.00%   |    |
| Cougar Ridge    | 0.00%   |    |
| Creekside       | 0.00%   |    |
| Discovery       | 0.00%   |    |
| Endeavour       | 0.00%   |    |
| Grand Ridge     | 0.00%   |    |
| Issaquah Valley | 0.00%   |    |
| Maple Hills     | 0.00%   |    |
| Newcastle       | 100.00% | 10 |
| Sunny Hills     | 0.00%   |    |
| Sunset          | 0.00%   |    |
| al              |         | 10 |