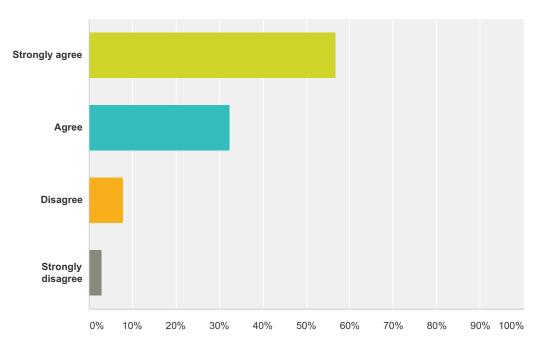

#### Q6 I feel connected to my elementary school.

| Answer Choices    | Responses |     |
|-------------------|-----------|-----|
| Strongly agree    | 56.86%    | 58  |
| Agree             | 32.35%    | 33  |
| Disagree          | 7.84%     | 8   |
| Strongly disagree | 2.94%     | 3   |
| Total             |           | 102 |