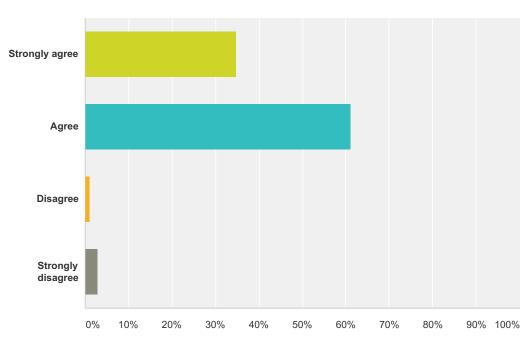

### Q3 I feel my learning experience in my school has been positive.

| Answer Choices    | Responses |     |
|-------------------|-----------|-----|
| Strongly agree    | 34.95%    | 36  |
| Agree             | 61.17%    | 63  |
| Disagree          | 0.97%     | 1   |
| Strongly disagree | 2.91%     | 3   |
| Total             |           | 103 |