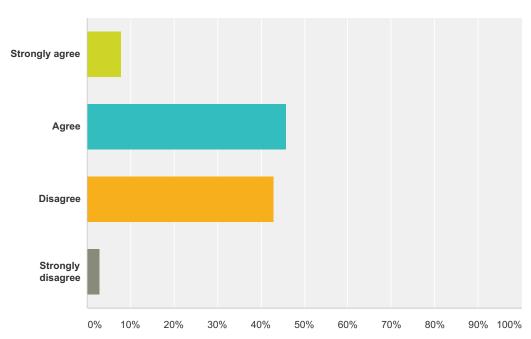

#### Q16 Students at my school respect each other.

Answered: 100 Skipped: 4

| Answer Choices    | Responses        |
|-------------------|------------------|
| Strongly agree    | <b>8.00%</b> 8   |
| Agree             | <b>46.00%</b> 46 |
| Disagree          | <b>43.00%</b> 43 |
| Strongly disagree | <b>3.00%</b> 3   |
| Total             | 100              |