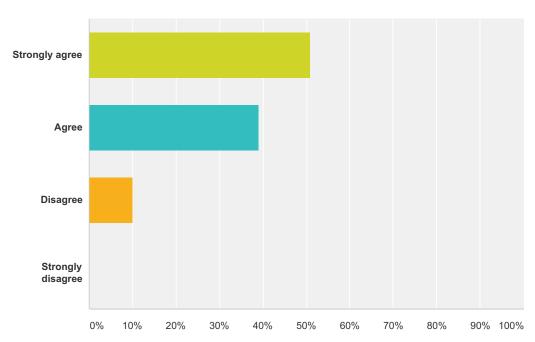

# Q10 My experience in this school has taught me the value of being kind to others and helpful in my school community.

| Answer Choices    | Responses        |
|-------------------|------------------|
| Strongly agree    | <b>51.00%</b> 51 |
| Agree             | <b>39.00%</b> 39 |
| Disagree          | <b>10.00%</b> 10 |
| Strongly disagree | 0.00%            |
| Total             | 100              |