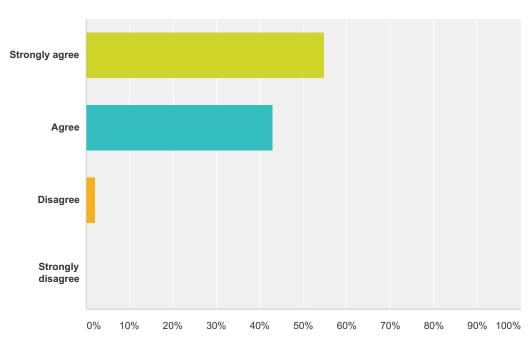

#### Q11 I believe the adult staff at my school care about me and my success in learning.

| Answer Choices    | Responses |     |
|-------------------|-----------|-----|
| Strongly agree    | 55.00%    | 55  |
| Agree             | 43.00%    | 43  |
| Disagree          | 2.00%     | 2   |
| Strongly disagree | 0.00%     | 0   |
| Total             |           | 100 |