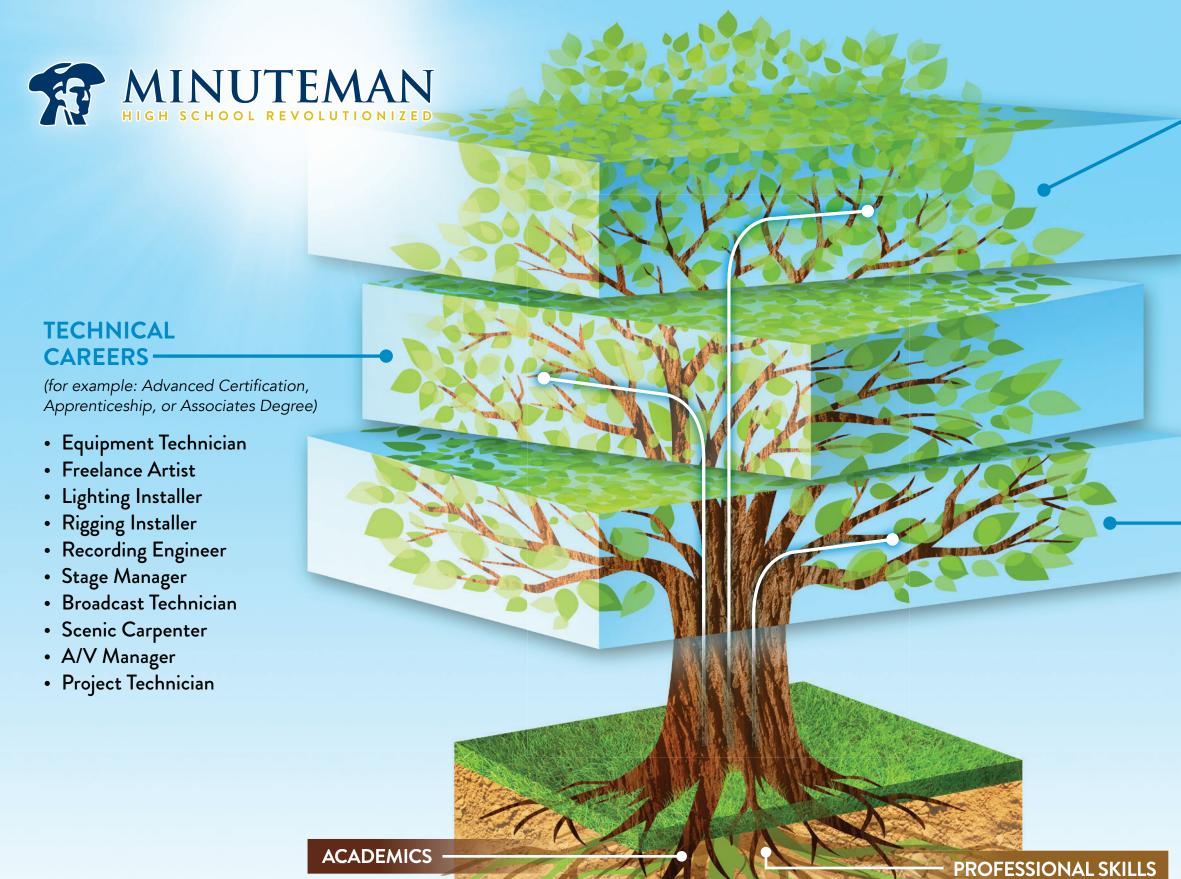

## PROFESSIONAL CAREERS

(for example: Bachelor's Degree or Higher Education)

- Technical Director
- Lighting Designer
- Sound Designer
- Set Designer
- Projection Engineer
- Cinematographer
- Production Manager
- Product Manager
- Account Manager
- Properties Designer
- Theatre Consultant

## ENTRY-LEVEL CAREERS

(with Program Completion)

- Lighting Technician
- Sound Technician
- Video Editor
- Videographer
- Production Technician
- A/V Technician
- Graphic Editor
- Stagehand

**PASSION** 

- Production Assistant
- Operations Technician

## MULTIMEDIA ENGINEERING