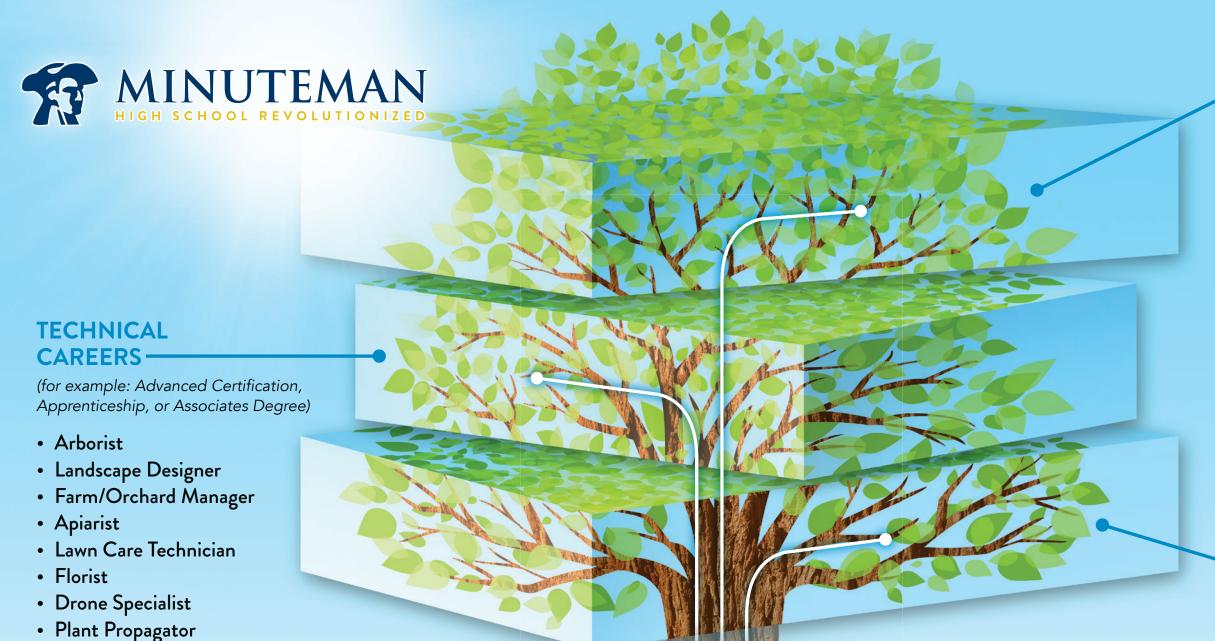

• Landscape Contractor

• Hydroponics Specialist

• Interiorscape Specialist

• Landscape Estimator

PROFESSIONAL CAREERS

(for example: Bachelor's Degree or Higher Education)

- Soil Scientist
- Entomologist
- Plant Health Inspector
- Botanist
- Plant Pathologist
- Botanical Garden Curator
- Director of Grounds
- Extension Agent
- Agricultural Engineer
- Landscape Architect
- Ethnobotanist
- Food Scientist

## ENTRY-LEVEL CAREERS

(with Program Completion)

- Landscape Crew Foreman
- Farm Hand

PROFESSIONAL SKILLS

**PASSION** 

- Equipment Operator
- Grounds Crew Member

**ACADEMICS** 

**EXPERIENCES** 

## HORTICULTURE & PLANT SCIENCE