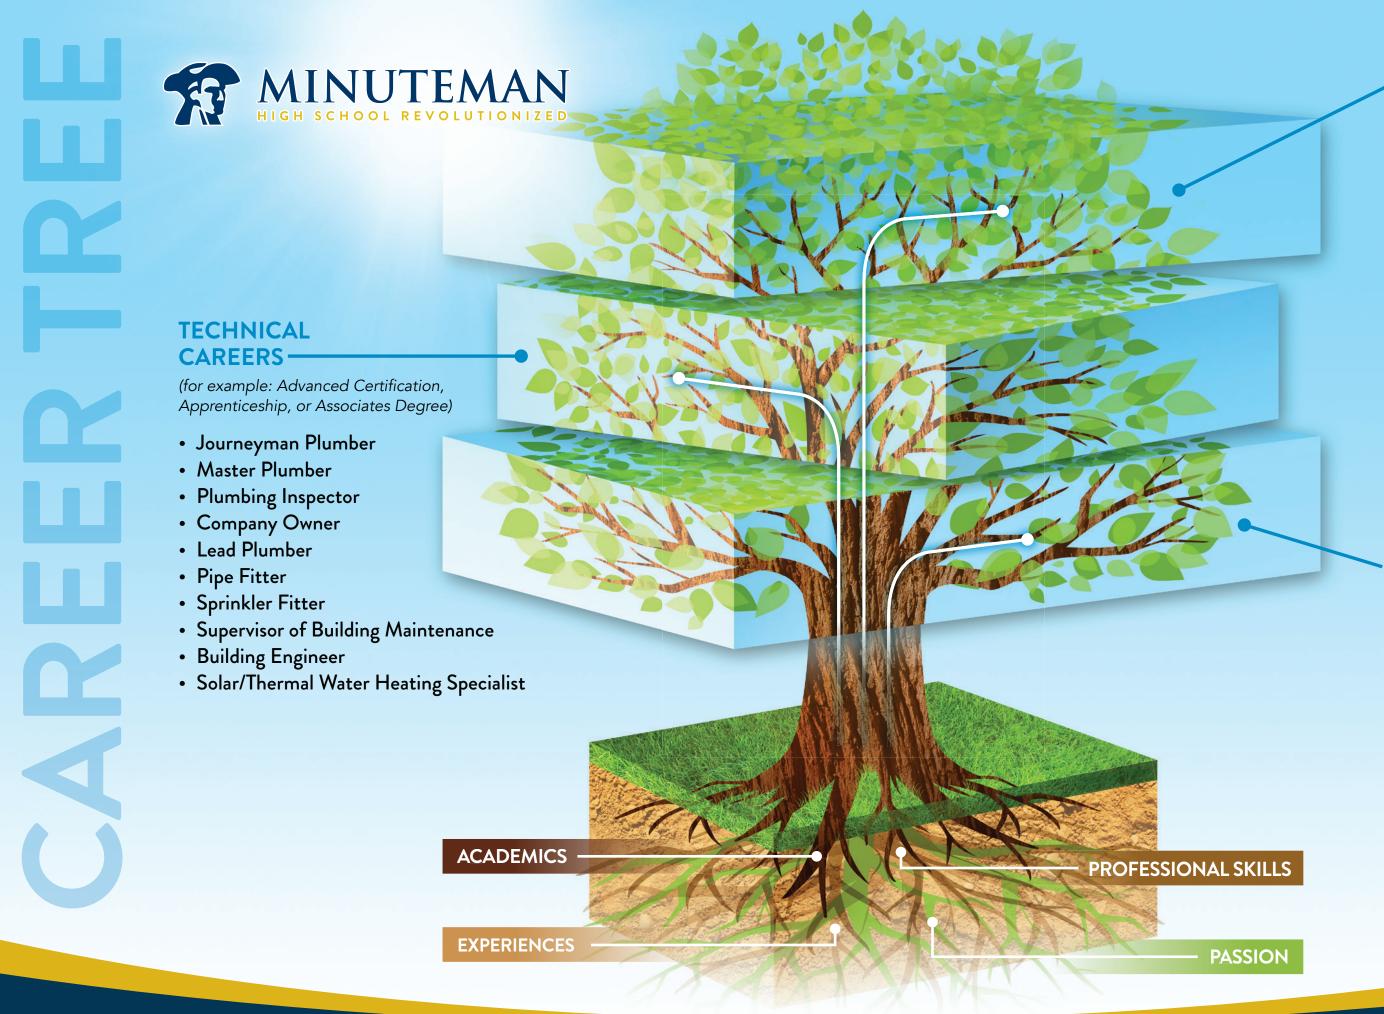

## PROFESSIONAL CAREERS

(for example: Bachelor's Degree or Higher Education)

- Plumbing Design/ Architecture
- Construction Management
- Plumbing Engineer
- Vocational Ed. Administrator
- Purchasing Coordinator
- Estimator
- Wholesale Manager
- Mech. Cost Estimator
- Project Manager
- Plumbing Instructor
- Kitchen/Bath Design
- Safety Manager

## ENTRY-LEVEL CAREERS

(with Program Completion)

- Apprentice Plumber
- Solar Energy Installer
- Shop Fabricator
- Shop Stock Room
- Supply House (Counter Associate, Delivery Driver)
- Maintenance Engineer
- Irrigation Installer
- Drain Cleaning
- Control System Installer
- Service Technician

## PLUMBING & HEATING