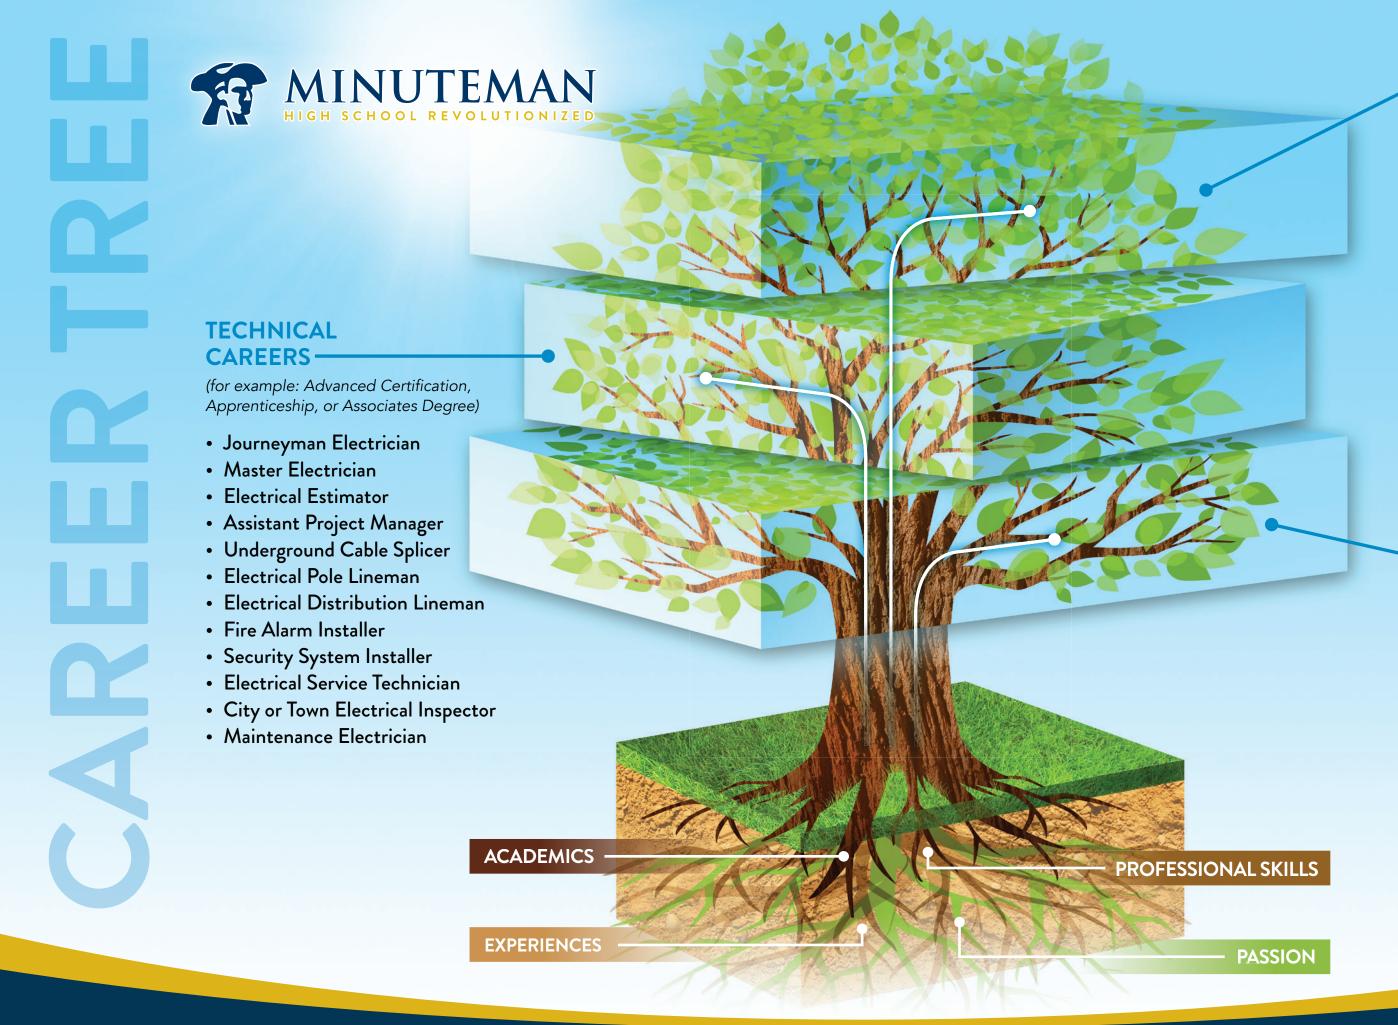

## PROFESSIONAL CAREERS

(for example: Bachelor's Degree or Higher Education)

- Project Manager
- Electrical Lighting Designer
- Electrical Engineer
- Chief Electrical Estimator
- Electrical Code Expert
- Electrical Corporate
  President
- Electrical Contractor
- Electrical Trade Teacher
- Electrical System Designer
- Electrical Consultant
- Electrical Claims Adjuster

## ENTRY-LEVEL CAREERS

(with Program Completion)

- Apprentice Electrician
- Stock Room Attendant
- Electrical Material Delivery
- Electrical Supply Counter Sales
- Electrical Supply Contractor Sales

## ELECTRICAL WIRING