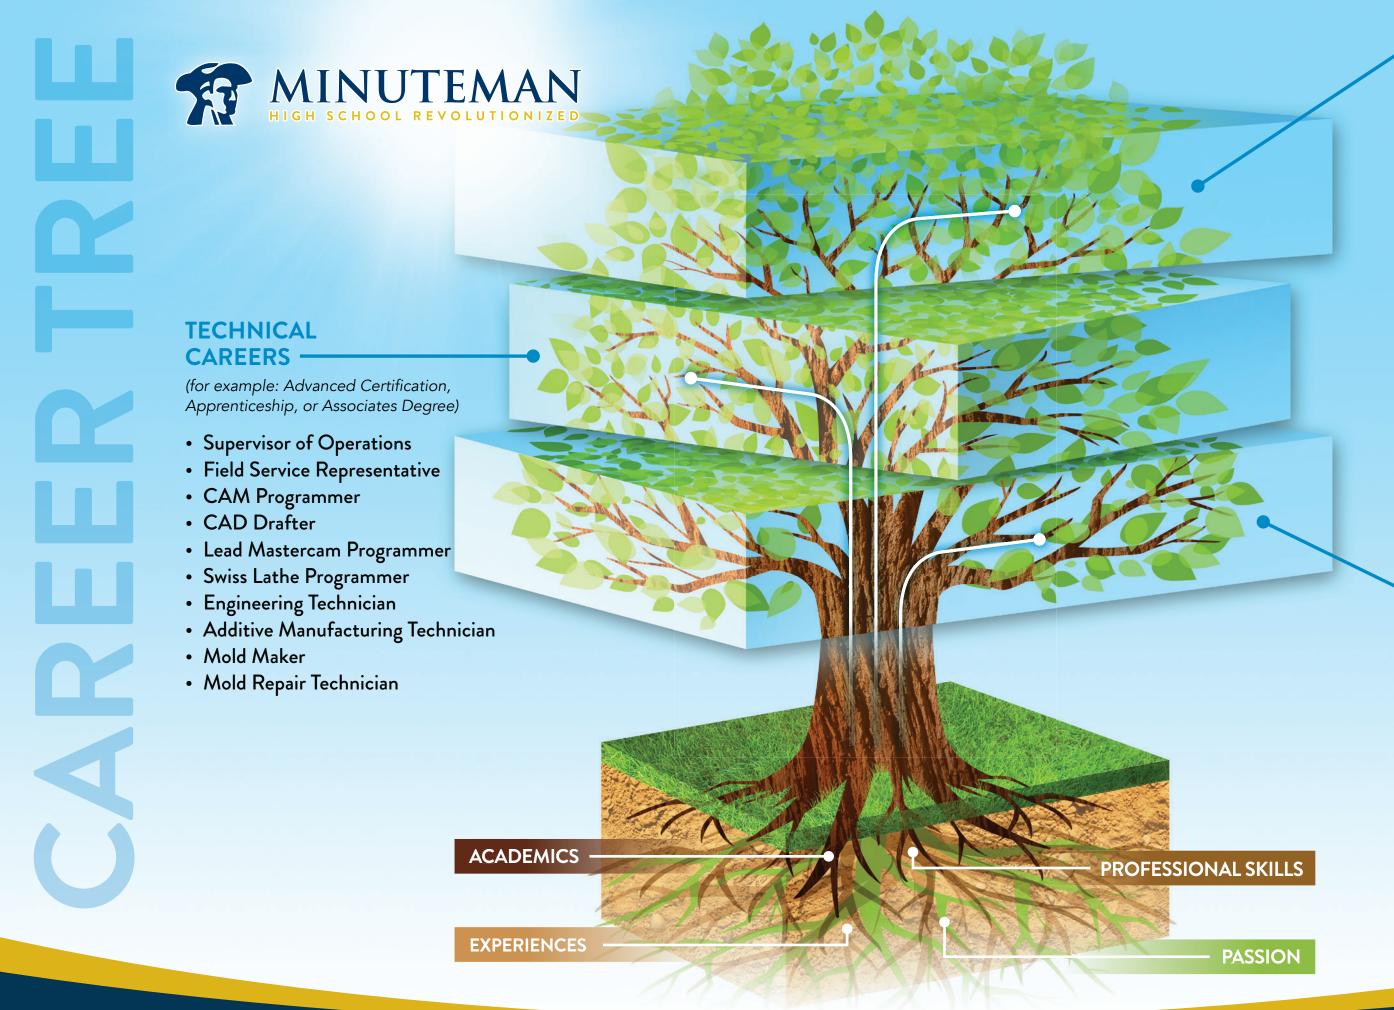

## PROFESSIONAL CAREERS

(for example: Bachelor's Degree or Higher Education)

- Medical Device Design and Manufacturing
- Sustainability Manufacturing Designer
- Welding Engineer
- Supply Chain Manufacturer/ Strategist
- Adv. Manufacturing Engineer
- Test Engineer
- Manufacturing Quality
  Engineer
- Applications Engineer
- Research & Design Engineer
- Cold Spray Technician
- Adv. Manufacturing Manager

## ENTRY-LEVEL CAREERS

(with Program Completion)

- Production Technician
- Entry-level CAD Designer
- Machine Operator
- Quality Control Specialist
- Coordinate Measuring Machine Programmer
- Inspector
- Mastercam Programmer
- CNC Programmer
- Tool Maker
- Automation Technician

## ADVANCED MANUFACTURING