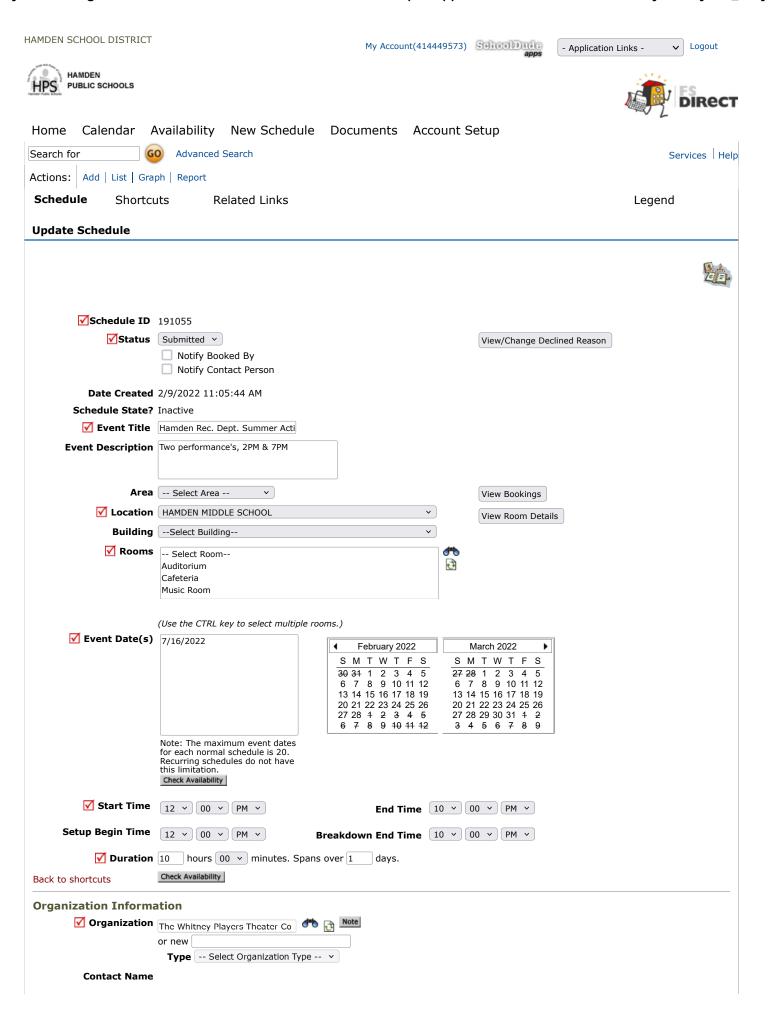

### APPLICATION FOR USE OF SCHOOL BUILDING

Applications **MUSt** be filed at least <u>SIX WEEKS</u> before the day for which it is made.

Tentative approval, subject to revocation at BOE discretion. Application will not be accepted prior to SIX MONTHS before the event date. To the Board of Education: The undersigned hereby make application on behalf of for permission to use the (please check the box next to building AND rooms): Hamden High School HHS: ☐ Auditorium/Black Box/Dressing Rooms **Equipment Needed:** ☐ Gymnasium Hamden Middle School D ☐ C107 HHS/HMS: See Addendum A and ☐ Cafeteria return with this form. ☐ Classroom ☐ Athletic Field/Pool (please circle option) **Elementary Schools: Elementary Schools:** Bear Path Auditorium HMS: Church Street □ ☐ Gymnasium ☐ Tables (how many) Dunbar Hill 🗆 ☐ Cafeteria ☐ Chairs (how many) Helen Street Classroom ☐ Other Needs: Ridge Hill D-Music/Band Room Shepherd Glen□ **Elementary Schools:** Spring Glen ☐ Gymnasium West Woods □ ☐ Cafeteria Wintergreen ☐ Classroom **EVENT INFORMATION** REHEARSAL / PREPARATION \*If multiple dates, please indicate clearly information for each date Date Time (From/To) Arrival Time **Event Time End Time** 1:00 pm 2:00pm 5:00 pm How many people will attend the rehearsal? Number of Performers/Presenters: 3.5 - 40 Will your event require set up? Yes □ No 🗆 Anticipated Attendance: 150 - 175 If yes, when do you plan to set up? Admission Charge: Percentage of Hamden Performers: