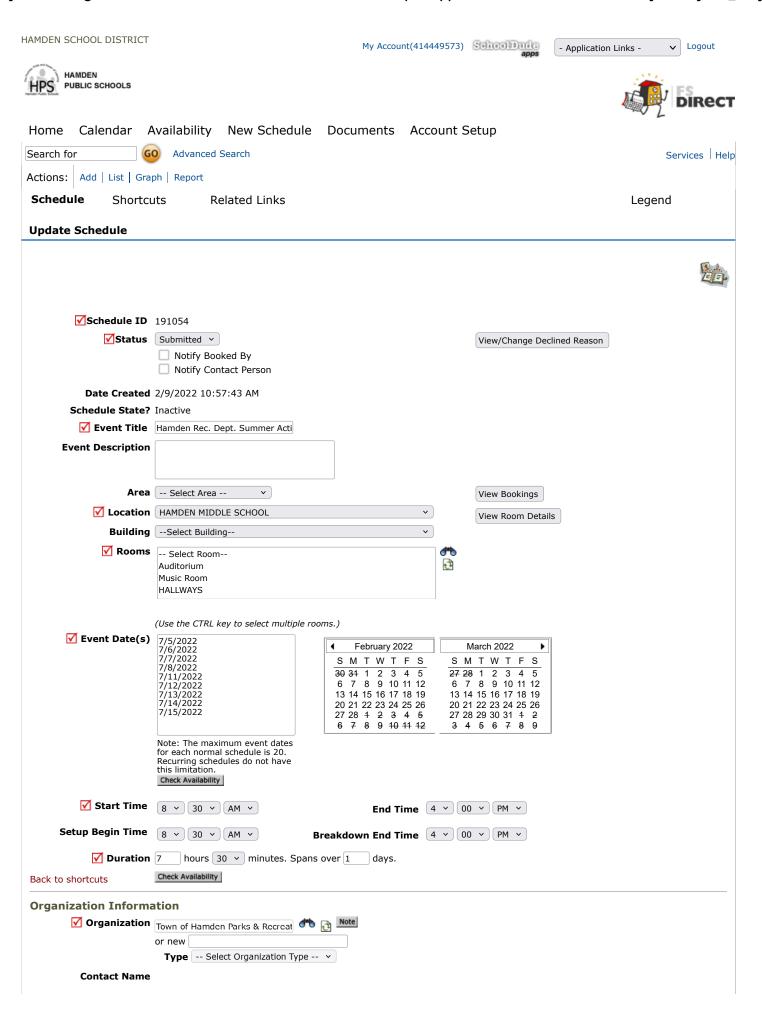

### APPLICATION FOR USE OF SCHOOL BUILDING

Applications **MUSt** be filed at least <u>SIX WEEKS</u> before the day for which it is made.

Tentative approval, subject to revocation at BOE discretion. Application will not be accepted prior to SIX MONTHS before the event date. To the Board of Education: The undersigned hereby make application on behalf of for permission to use the (please check the box next to building AND rooms): Hamden High School HHS: ☐ Auditorium/Black Box/Dressing Rooms **Equipment Needed:** ☐ Gymnasium Hamden Middle School D ☐ C107 HHS/HMS: See Addendum A and ☐ Cafeteria return with this form. ☐ Classroom ☐ Athletic Field/Pool (please circle option) **Elementary Schools: Elementary Schools:** Bear Path Auditorium HMS: Church Street □ ☐ Gymnasium ☐ Tables (how many) Dunbar Hill 🗆 ☐ Cafeteria ☐ Chairs (how many) Helen Street Classroom ☐ Other Needs: Ridge Hill D-Music/Band Room Shepherd Glen□ **Elementary Schools:** Spring Glen ☐ Gymnasium West Woods □ ☐ Cafeteria Wintergreen ☐ Classroom **EVENT INFORMATION** REHEARSAL / PREPARATION \*If multiple dates, please indicate clearly information for each date Date Time (From/To) Arrival Time **Event Time End Time** 1:00 pm 2:00pm 5:00 pm How many people will attend the rehearsal? Number of Performers/Presenters: 3.5 - 40 Will your event require set up? Yes □ No 🗆 Anticipated Attendance: 150 - 175 If yes, when do you plan to set up? Admission Charge: Percentage of Hamden Performers: