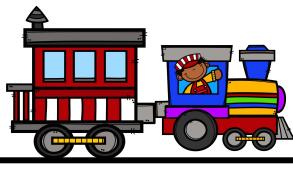

## CHOO-CHOO

Directions: Decide if the engine pulling the train cars

is pushing or

Circle push or pull

Pull Push

Push Pull

Push Pull