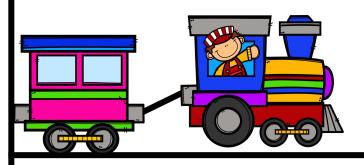

## CHOO-CHOO

Directions: Decide if the engine pulling the train cars

is pushing or

Circle push or pull

Pull Push

Push Pull

Push Pull