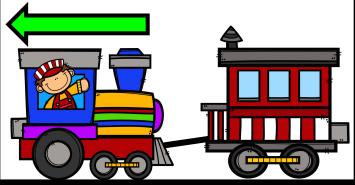

## CHOO-CHOO

Directions: Decide if the engine pulling the train cars

is pushing or

Circle push or pull

Pull Push

Push Pull

Push Pull