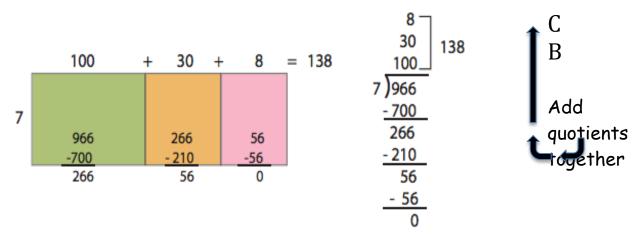

## Area/Array Model for 966 ÷ 7

? hundreds + ? tens + ? ones

7 966

Thinking: A rectangle has area 966 and one side of length 7. Find the unknown side length. Find hundreds first, then tens, then ones.

**Divide:** About how many 7s are in 900?

**Multiply:**  $7 \times 100 = 700$ 

**Subtract:** 966 – 700 to find the new dividend - 266

Divide, multiply and subtract again, stacking your quotients

Add your quotients to find your answer