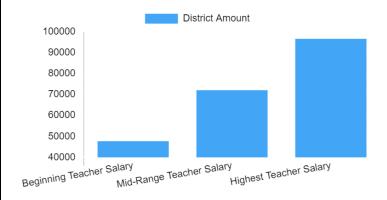

8082.00                                        |
| Average Principal Salary (Middle)                | \$131138.00     | \$132453.00                                        |
| Average Principal Salary (High)                  | \$0.00          | -                                                  |
| Superintendent Salary                            | \$167570.00     | \$197968.00                                        |
| Percent of Budget for Teacher<br>Salaries        | 37.00%          | 34.00%                                             |
| Percent of Budget for Administrative<br>Salaries | 5.00%           | 6.00%                                              |

For detailed information on salaries, see the CDE Certificated Salaries & Benefits web page at https://www.cde.ca.gov/ds/fd/cs/.





#### Advanced Placement (AP) Courses (School Year 2020—2021)

#### **Percent of Students in AP Courses 2.00%**

| Subject                   | Number of AP Courses Offered* |
|---------------------------|-------------------------------|
| Computer Science          | 0                             |
| English                   | 0                             |
| Fine and Performing Arts  | 0                             |
| Foreign Language          | 0                             |
| Mathematics               | 1                             |
| Science                   | 0                             |
| Social Science            | 4                             |
| Total AP Courses Offered* | 5.00%                         |

<sup>\*</sup> Where there are student course enrollments of at