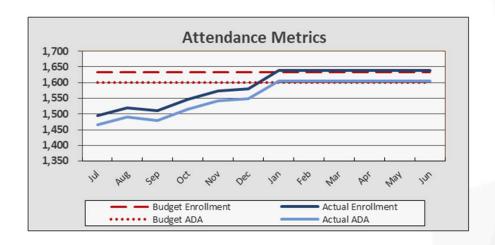

# Growth of Our Schools

| School        | Enrollment<br>January 2021 | Enrollment<br>January 2022 | Increase in<br>Students |  |
|---------------|----------------------------|----------------------------|-------------------------|--|
| Clarksville   | 1172                       | 1585                       | 413 students            |  |
| Feather River | 1088                       | 1840                       | 752 students            |  |
| Lake View     | 465                        | 645                        | 180 students            |  |
| Winship       | 110                        | 302                        | 192 students            |  |

Total Increase of Students between the 4 Schools from 20-21 to 21-22:

1537