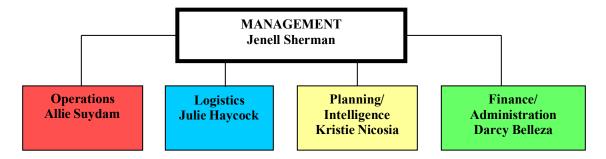

Commander has deemed it is too dangerous or unsafe for them to do so. Remember, first responders are professionals. Work with them and take your cues from them.

## The Dual Role of the School Office

- The School must organize to respond to incidents that occur at their location
  - Ensure that the School has a functional Emergency Action Plan
  - Ensure that School staff are trained and well prepared
- The School office must also organize to provide support when the incident happens at school sites within the organization
  - Provide leadership
  - Provide assistance with response and recovery, when needed
  - Ensure that school staff are trained and well prepared
  - Ensure that each school has a functional Emergency Operations Plan

#### INCIDENT COMMAND SYSTEM AND DIVISION OF LABOR



#### **Divisions of Labor**

Each one of the five functions have certain roles and responsibilities during a disaster or school emergency. The Management Section oversees response activities in consultation with the Chiefs of the Operations, Logistics, Planning/Intelligence, and Administration/Finance Sections. Each of these sections in turn, has a team or teams tasked with implementing very specific components of the emergency response plan.



# **Staff Roster 2021-2022**

| _ |
|---|
|   |
| r |
|   |

The following Standard Operating Procedures have been developed to address a multitude of incidents that could occur at a school office or student location. This is a living document that should be updated and modified as additional information is acquired. A hazard assessment should be