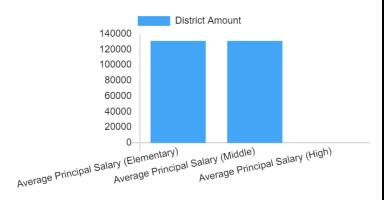

82.00                                        |
| Average Principal Salary (Middle)                | \$131138.00     | \$132453.00                                        |
| Average Principal Salary (High)                  | \$0.00          | -                                                  |
| Superintendent Salary                            | \$167570.00     | \$197968.00                                        |
| Percent of Budget for Teacher<br>Salaries        | 37.00%          | 34.00%                                             |
| Percent of Budget for Administrative<br>Salaries | 5.00%           | 6.00%                                              |

For detailed information on salaries, see the CDE Certificated Salaries & Benefits web page at https://www.cde.ca.gov/ds/fd/cs/.





#### Advanced Placement (AP) Courses (School Year 2020—2021)

#### **Percent of Students in AP Courses 2.00%**

| Subject                   | Number of AP Courses Offered* |
|---------------------------|-------------------------------|
| Computer Science          | 0                             |
| English                   | 0                             |
| Fine and Performing Arts  | 0                             |
| Foreign Language          | 0                             |
| Mathematics               | 1                             |
| Science                   | 0                             |
| Social Science            | 4                             |
| Total AP Courses Offered* | 5.00%                         |

<sup>\*</sup> Where there are student course enrollments of at le