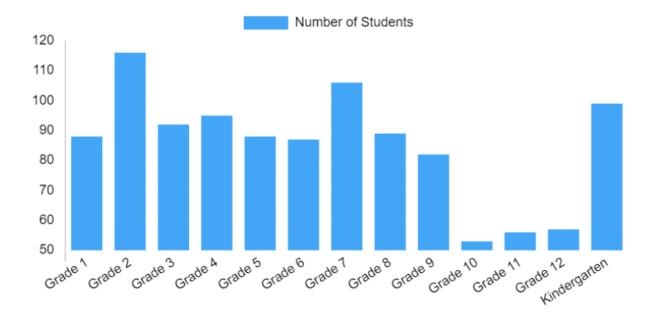

### Enrollment Update from Principal Clarksville Charter School

Current Enrollment by County/Gradelevel as of 02/07/22

| Current Enrollment by County/Gradelevel as of 02/07/22 |        |        |           |        |            |      |        |
|--------------------------------------------------------|--------|--------|-----------|--------|------------|------|--------|
| Grade                                                  | Alpine | Amador | El Dorado | Placer | Sacramento | Yuba | Totals |
| TK                                                     | 0      | 2      | 21        | 2      | 4          | 0    | 29     |
| KN                                                     | 0      | 14     | 99        | 15     | 31         | 1    | 160    |
| 1                                                      | 0      | 14     | 72        | 18     | 24         | 0    | 128    |
| 2                                                      | 0      | 9      | 72        | 24     | 27         | 1    | 133    |
| 3                                                      | 0      | 21     | 104       | 22     | 22         | 0    | 169    |
| 4                                                      | 1      | 18     | 72        | 24     | 31         | 1    | 147    |
| 5                                                      | 0      | 17     | 80        | 26     | 34         | 0    | 157    |
| 6                                                      | 1      | 10     | 71        | 17     | 27         | 0    | 126    |
| 7                                                      | 0      | 7      | 89        | 30     | 28         | 0    | 154    |
| 8                                                      | 1      | 11     | 66        | 25     | 27         | 0    | 130    |
| 9                                                      | 1      | 4      | 41        | 22     | 24         | 0    | 92     |
| 10                                                     | 0      | 5      | 46        | 19     | 24         | 0    | 94     |
| 11                                                     | 0      | 5      | 20        | 19     | 23         | 0    | 67     |
| 12                                                     | 0      | 1      | 12        | 10     | 8          | 0    | 31     |
| Curent Total                                           | 4      | 138    | 865       | 273    | 334        | 3    | 1617   |