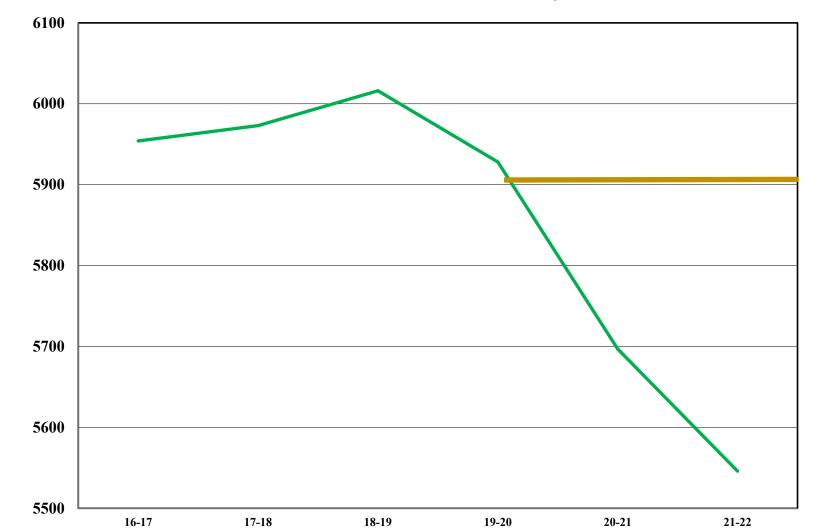

# Districtwide Census Day Enrollment

### **Pre-pandemic comparison**

| School                                  | 19-20 | 21-22 | Difference | % Difference |
|-----------------------------------------|-------|-------|------------|--------------|
| Hanford Elementary Community Day School | 13    | 7     | -6         | -46.2%       |
| Hamilton Elementary                     | 461   | 409   | -52        | -11.3%       |
| Martin Luther King Jr. Elementary       | 623   | 608   | -15        | -2.4%        |
| Lincoln Elementary                      | 411   | 366   | -45        | -10.9%       |
| Monroe Elementary                       | 709   | 655   | -54        | -7.6%        |
| Lee Richmond Elementary                 | 438   | 412   | -26        | -5.9%        |
| Roosevelt Elementary                    | 508   | 498   | -10        | -2.0%        |
| Joseph M. Simas Elementary              | 529   | 513   | -16        | -3.0%        |
| George Washington Elementary            | 511   | 466   | -45        | -8.8%        |
| Jefferson Academy                       | 525   | 501   | -24        | -4.6%        |
| John F. Kennedy Jr. High                | 565   | 554   | -11        | -1.9%        |
| Woodrow Wilson Jr. High                 | 635   | 557   | -78        | -12.3%       |
| Totals                                  | 5928  | 5546  | -382       | -6.4%        |

### **Enrollment Trends**

| YEAR                            |
|---------------------------------|
| Births based from 5 years prior |
| K GRADE                         |
| 1st GRADE                       |
| 2nd GRADE                       |
| 3rd GRADE                       |
| 4th GRADE                       |
| 5th GRADE                       |
| 6th GRADE                       |
| 7th GRADE                       |
| 8th GRADE                       |
| HESD TOTALS                     |
| PREVIOUS PROJECTION             |
| CONFIDENCE LEVEL                |

100.2%

95.7%

98.6%

|   | 19-20 | 20-21 | 21-22 | 19-20 Gain | 20-21 Gain | 21-22 Gain | 3 yr ave loss | 22-23 | 23-24 | 24-25 | 25-26      |
|---|-------|-------|-------|------------|------------|------------|---------------|-------|-------|-------|------------|
|   | 1025  | 989   | 1004  |            |            |            |               | 1058  | 1017  | 1017  | 1017       |
|   | 731   | 626   | 702   | -28.68%    | -36.70%    | -30.08%    | 68.18%        | 721   | 693   | 693   | 693        |
|   | 634   | 598   | 555   | -12.07%    | -18.19%    | -11.34%    | 86.13%        | 605   | 621   | 597   | <i>597</i> |
|   | 604   | 625   | 590   | -3.05%     | -1.42%     | -1.34%     | 98.06%        | 544   | 593   | 609   | 586        |
|   | 662   | 584   | 607   | -1.19%     | -3.31%     | -2.88%     | 97.54%        | 575   | 531   | 578   | 594        |
|   | 652   | 653   | 587   | 1.09%      | -1.36%     | 0.51%      | 100.08%       | 607   | 576   | 531   | 579        |
|   | 631   | 651   | 634   | -1.10%     | -0.15%     | -2.91%     | 98.61%        | 579   | 599   | 568   | 524        |
|   | 679   | 624   | 631   | -0.73%     | -1.11%     | -3.07%     | 98.36%        | 624   | 569   | 589   | 559        |
|   | 686   | 663   | 588   | 0.44%      | -2.36%     | -5.77%     | 97.44%        | 615   | 608   | 555   | 574        |
|   | 649   | 666   | 652   | -0.15%     | -2.92%     | -1.66%     | 98.42%        | 579   | 605   | 598   | 546        |
| • | 5928  | 5690  | 5546  |            |            |            |               | 5449  | 5396  | 5320  | 5252       |
|   | 5917  | 5944  | 5627  |            |            |            |               |       |       |       |            |