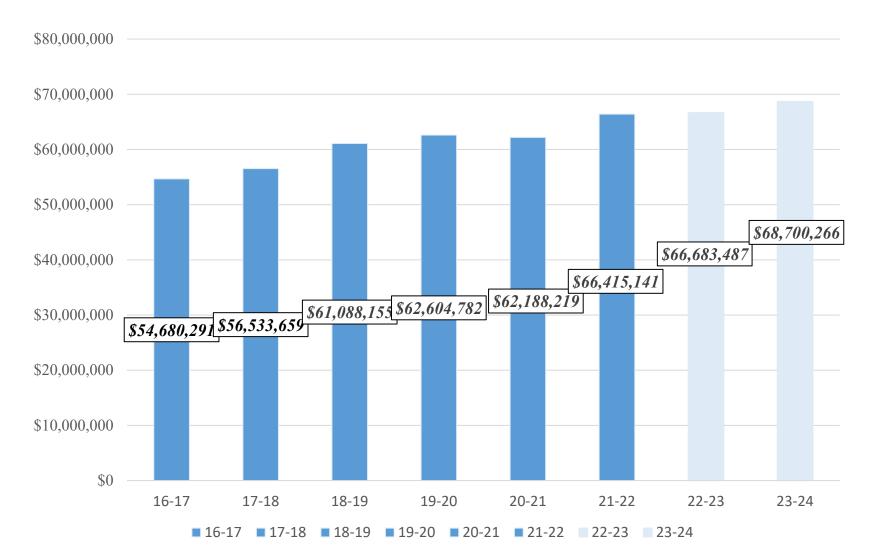

# Districtwide projected LCFF funding **Based on prior three-year ADA average**

### Prior three year ADA Average (guaranteed...if in state adopted budget)

5,576.11 \$66,415,141

### Revenues

- 5576.11 funded ADA (Decreased from 5043.99) based prior three year average ADA protection proposed in the Governor's budget
  - Difference of over 248 in funded ADA
- 5.33% COLA in 22-23
- 3.61% COLA in 23-24
- Unduplicated percentage remain static at 78.59%

### **Multi Year Projection**

|                                         | 21/22            |    | 22/23      |    | 23/24      |
|-----------------------------------------|------------------|----|------------|----|------------|
|                                         |                  |    |            |    |            |
| BEGINNING BALANCE                       |                  |    |            |    |            |
| Net Beginning Balance                   | \$<br>21,183,330 | \$ | 27,020,680 | \$ | 27,406,752 |
| The beginning busines                   | 21,103,330       | Ψ  | 27,020,000 | Ψ  | 27,100,732 |
| REVENUES                                |                  |    |            |    |            |
| LCFF Sources                            | \$<br>66,115,141 | \$ | 66,383,487 | \$ | 68,400,266 |
| Federal Revenues                        | \$<br>14,827,040 | \$ | 12,927,040 | \$ | 12,927,040 |
| Other State Revenues                    | \$<br>14,691,962 | \$ | 6,600,962  | \$ | 6,600,962  |
| Other Local Revenues                    | \$<br>2,906,501  | \$ | 2,906,501  | \$ | 2,906,501  |
| Total, Revenues                         | \$<br>98,540,643 | \$ | 88,817,989 | \$ | 90,834,768 |
| EXPENDITURES                            |                  |    |            |    |            |
| Certificated Salaries                   | \$<br>36,052,557 | \$ | 35,596,557 | \$ | 36,240,557 |
| Classified Salaries                     | \$<br>14,452,321 | \$ | 13,995,321 | \$ | 14,188,321 |
| Employee Benefits                       | \$<br>23,068,481 | \$ | 24,047,242 | \$ | 24,405,186 |
| Books and Supplies                      | \$<br>6,644,715  | \$ | 5,687,715  | \$ | 5,687,715  |
| Services, Oth Oper Exp                  | \$<br>6,584,577  | \$ | 6,584,577  | \$ | 6,584,577  |
| Capital Outlay                          | \$<br>6,018,156  | \$ | 783,156    | \$ | 783,156    |
| Other Outgo(excl. 7300's)               | \$<br>1,514,076  | \$ | 1,514,076  | \$ | 1,652,076  |
| Direct/Indirect Support                 | \$<br>(65,000)   | \$ | (65,000)   | \$ | (65,000)   |
| Total Expenditures                      | \$<br>94,269,883 | \$ | 88,143,644 | \$ | 89,476,588 |
| OTHER FINANCING SOURCES/USES            |                  |    |            |    |            |
| Transfers                               |                  |    |            |    |            |
| Transfers In                            | \$<br>1,854,863  | \$ | -          | \$ | -          |
| Transfers Out                           | \$<br>288,274    | \$ | 288,274    | \$ | 288,274    |
| Other Sources/Uses                      |                  |    |            |    |            |
| Sources                                 | \$<br>-          | \$ | -          | \$ | -          |
| Contributions                           | \$<br>-          | \$ | -          | \$ | -          |
| Total, Other Financing Sources/Uses     | \$<br>1,566,589  | \$ | (288,274)  | \$ | (288,274)  |
| NET INCREASE (DECREASE) IN FUND BALANCE | \$<br>5,837,350  | \$ | 386,072    | \$ | 1,069,907  |
| ENDING FUND BALANCE                     | \$<br>27,020,680 | \$ | 27,406,752 | \$ | 28,476,659 |
|                                         |                  |    |            |    |            |