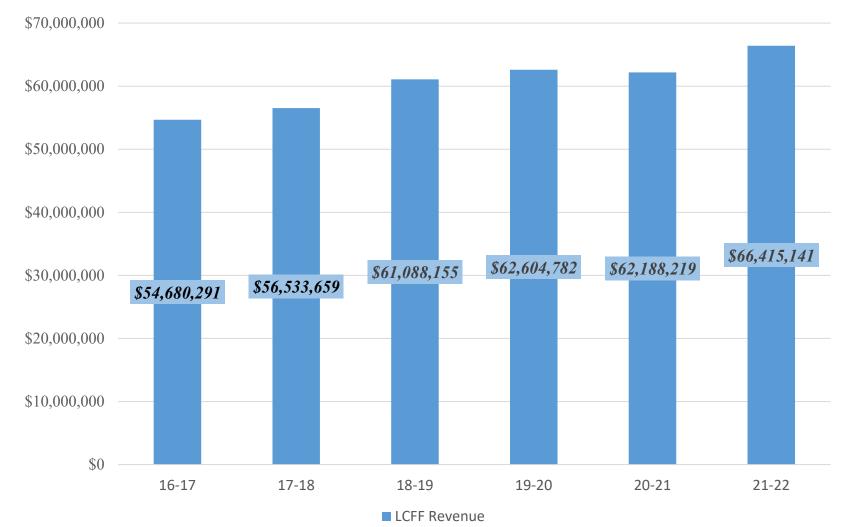

# Districtwide LCFF funding over the years

### **General Fund Budget Comparison**

|                                                  | 21/22 1-4:4                  | 21/22 2 1:                   | Channe                 | Explanation                                                                                      |
|--------------------------------------------------|------------------------------|------------------------------|------------------------|--------------------------------------------------------------------------------------------------|
|                                                  | 21/22 1st interim            | 21/22 2nd interim            | Cnange                 | Expranation                                                                                      |
|                                                  |                              |                              |                        |                                                                                                  |
| BEGINNING BALANCE                                |                              |                              |                        |                                                                                                  |
| Net Beginning Balance                            | \$21,183,330                 | \$21,183,330                 | \$0                    |                                                                                                  |
| The Beginning Summer                             | \$21,105,550                 | \$21,105,550                 |                        |                                                                                                  |
| REVENUES                                         |                              |                              |                        |                                                                                                  |
| LCFF Sources                                     | \$66,455,305                 | \$66,115,141                 | (\$340,164)            | Unduplicated rate decrease to 79.22% from 80.02%                                                 |
| Federal Revenues                                 | \$11,132,444                 | \$14,827,040                 | \$3,694,596            | \$830k Title I / \$110k School Improvement / \$1,867k ESSER II / \$714k ESSER III / \$108k       |
| redetal Revenues                                 | , i                          | \$14,627,040                 |                        | Title III / \$44k ARP Homeless Grant                                                             |
| Other State Revenues                             | \$9,037,105                  | \$14,691,962                 | \$5,654,856            | \$4,239k Expanded Learning Opportunities Grant / \$1,394k Educator Effectiveness                 |
| Other Local Revenues                             | \$2,898,827                  | \$2,906,501                  | \$/,6/4                |                                                                                                  |
| Total, Revenues                                  | \$89,523,682                 | \$98,540,643                 | \$9,016,962            |                                                                                                  |
| EXPENDITURES                                     |                              |                              |                        |                                                                                                  |
| Certificated Salaries                            | \$35,485,179                 | \$36,052,557                 | \$567,378              | \$63k summer school (Title I) / \$277k tutoring (Title I) / \$92k Psychologist (School           |
| Classificat Calcula                              | ¢14.206.752                  | ¢1.4.452.221                 | 0145 500               | Improvement) / \$110k supplemental ELD (Title III)                                               |
| Classified Salaries                              | \$14,306,752<br>\$22,898,105 | \$14,452,321<br>\$23,068,481 | \$145,568<br>\$170,376 | \$47k additional SOO / \$69k educational tutors                                                  |
| Employee Benefits                                | \$22,898,103                 | \$23,008,481                 | \$170,376              | Benefits increase from above salary changes                                                      |
| Books and Supplies                               | \$5,044,323                  | \$6,644,715                  | \$1,600,392            | \$500k instructional materials / \$106k Title I supplies / \$505k SWP supplies / \$77k Title III |
| Books and Supplies                               | Ψ3,011,323                   | φο,οττ, / 13                 | \$1,000,372            | supplies / \$91k picnic tables / \$220k inperson grant supplies (outdoor cooler, etc.) / \$23k   |
| Services, Other Operating Expenditures           | \$6,141,995                  | \$6,584,577                  | \$442,582              | PPE / \$17k homeless supplies                                                                    |
| Capital Outlay                                   | \$4,854,015                  | \$6,018,156                  | \$1,164,142            | \$154k software licenses (Title I) / \$27k homeless services / \$199k maintenance repairs        |
| Other Outgo(excl. 7300's)                        | \$1,660,258                  | \$1,514,076                  | (\$146,182)            | \$550k Simas HVAC / \$550k projected increase to HVAC projects at Jr High Schools                |
| Direct/Indirect Support                          | (\$65,000)                   | (\$65,000)                   | \$0                    | (\$137k) SELPA excess costs                                                                      |
| Total Expenditures                               | \$90,325,627                 | \$94,269,883                 | \$3,944,256            |                                                                                                  |
| OTHER FINANCING SOURCES/USES                     |                              |                              |                        |                                                                                                  |
| Transfers                                        |                              |                              |                        |                                                                                                  |
| Transfers In                                     | \$1,854,863                  | \$1,854,863                  | \$0                    |                                                                                                  |
| Transfers Out                                    | \$285,000                    | \$288,274                    | \$3,274                |                                                                                                  |
| Other Sources/Uses                               |                              | \$0                          |                        |                                                                                                  |
| Sources                                          | \$0                          | \$0                          | \$0                    |                                                                                                  |
| Contributions                                    | \$0                          | \$0                          | \$0                    |                                                                                                  |
| Total, Other Financing Sources/Uses              | \$1,569,863                  | \$1,566,589                  | (\$3,274)              |                                                                                                  |
|                                                  |                              |                              |                        |                                                                                                  |
| NICT INCODE A CE (DECODE A CE) IN EUNID DAY ANCE | 07(7.010                     | 95 927 259                   | 05.070.433             |                                                                                                  |
| NET INCREASE (DECREASE) IN FUND BALANCE          | \$767,918                    | \$5,837,350                  | \$5,069,432            |                                                                                                  |
| ENDING FUND BALANCE                              | \$21,951,248                 | \$27,020,680                 | \$5,069,432            |                                                                                                  |

### **Multi Year Projection**

|                                         | 21/22            |    | 22/23      |    | 23/24      |
|-----------------------------------------|------------------|----|------------|----|------------|
|                                         |                  |    |            |    |            |
| BEGINNING BALANCE                       |                  |    |            |    |            |
| Net Beginning Balance                   | \$<br>21,183,330 | \$ | 27,020,680 | \$ | 27,406,752 |
| The beginning busines                   | 21,103,330       | Ψ  | 27,020,000 | Ψ  | 27,100,732 |
| REVENUES                                |                  |    |            |    |            |
| LCFF Sources                            | \$<br>66,115,141 | \$ | 66,383,487 | \$ | 68,400,266 |
| Federal Revenues                        | \$<br>14,827,040 | \$ | 12,927,040 | \$ | 12,927,040 |
| Other State Revenues                    | \$<br>14,691,962 | \$ | 6,600,962  | \$ | 6,600,962  |
| Other Local Revenues                    | \$<br>2,906,501  | \$ | 2,906,501  | \$ | 2,906,501  |
| Total, Revenues                         | \$<br>98,540,643 | \$ | 88,817,989 | \$ | 90,834,768 |
| EXPENDITURES                            |                  |    |            |    |            |
| Certificated Salaries                   | \$<br>36,052,557 | \$ | 35,596,557 | \$ | 36,240,557 |
| Classified Salaries                     | \$<br>14,452,321 | \$ | 13,995,321 | \$ | 14,188,321 |
| Employee Benefits                       | \$<br>23,068,481 | \$ | 24,047,242 | \$ | 24,405,186 |
| Books and Supplies                      | \$<br>6,644,715  | \$ | 5,687,715  | \$ | 5,687,715  |
| Services, Oth Oper Exp                  | \$<br>6,584,577  | \$ | 6,584,577  | \$ | 6,584,577  |
| Capital Outlay                          | \$<br>6,018,156  | \$ | 783,156    | \$ | 783,156    |
| Other Outgo(excl. 7300's)               | \$<br>1,514,076  | \$ | 1,514,076  | \$ | 1,652,076  |
| Direct/Indirect Support                 | \$<br>(65,000)   | \$ | (65,000)   | \$ | (65,000)   |
| Total Expenditures                      | \$<br>94,269,883 | \$ | 88,143,644 | \$ | 89,476,588 |
| OTHER FINANCING SOURCES/USES            |                  |    |            |    |            |
| Transfers                               |                  |    |            |    |            |
| Transfers In                            | \$<br>1,854,863  | \$ | -          | \$ | -          |
| Transfers Out                           | \$<br>288,274    | \$ | 288,274    | \$ | 288,274    |
| Other Sources/Uses                      |                  |    |            |    |            |
| Sources                                 | \$<br>-          | \$ | -          | \$ | -          |
| Contributions                           | \$<br>-          | \$ | -          | \$ | -          |
| Total, Other Financing Sources/Uses     | \$<br>1,566,589  | \$ | (288,274)  | \$ | (288,274)  |
| NET INCREASE (DECREASE) IN FUND BALANCE | \$<br>5,837,350  | \$ | 386,072    | \$ | 1,069,907  |
| ENDING FUND BALANCE                     | \$<br>27,020,680 | \$ | 27,406,752 | \$ | 28,476,659 |
|                                         |                  |    |            |    |            |