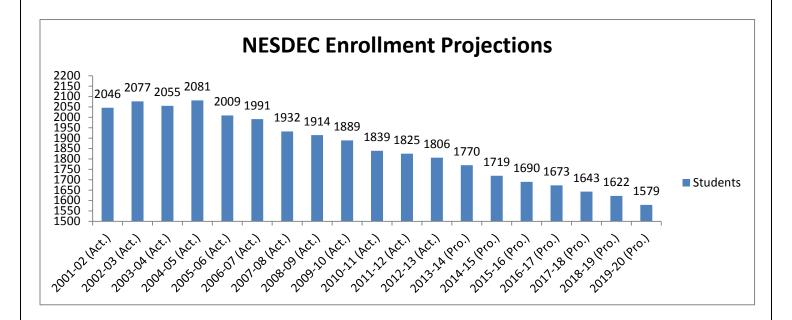

| 111                       |  |  |  |
| Faculty | 1                         | 1                         |  |  |  |
| Totals  | 702                       | 694                       |  |  |  |

# **Enrollment Projections**

The New England School Development Council (NESDEC) annually projects the District's enrollment trends. The current enrollment trend for the district is down from a high of 2081 in 2004-2005 top the 1806 students currently enrolled in the district. NESDEC's projections take into account the number of live births in a community and attempt to project the number of those children who will enter the district at age 5. Additionally, NESDEC attempts to estimate the number of students who will move into or out of the district over the course of their years in school.



Straight-line Projections are another method of estimating enrollment numbers. This methodology assumes the number of students in a given grade will remain constant as the group progresses through the system. This method emphasizes the differences between the numbers of students graduating versus the number of students entering kindergarten each year.