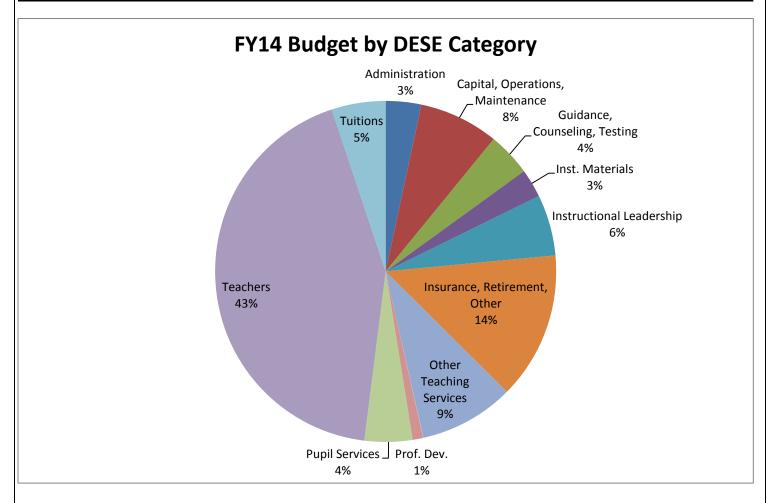

#### Operating Expenditures by DESE Categories

The following pages outline the breakdown of the District's general fund spending by Massachusetts Department of Elementary and Secondary Education (DESE) categories. The graph below describes the percentages of the total operating budget that are spent in each DESE category.

| DESE Category                    | Sum of | FY11 Actual | Sum | of FY12 Actual | Sun | n of FY13 Budget | Sun | n of FY14 Budget |
|----------------------------------|--------|-------------|-----|----------------|-----|------------------|-----|------------------|
| Administration                   | \$     | 873,466     | \$  | 1,168,101      | \$  | 1,111,484        | \$  | 1,093,916        |
| Capital, Operations, Maintenance | \$     | 1,960,833   | \$  | 1,777,783      | \$  | 1,952,623        | \$  | 1,725,331        |
| Guidance, Counseling, Testing    | \$     | 1,079,050   | \$  | 1,027,650      | \$  | 1,113,604        | \$  | 1,045,832        |
| Inst. Materials                  | \$     | 698,145     | \$  | 772,759        | \$  | 896,957          | \$  | 722,033          |
| Instructional Leadership         | \$     | 1,504,450   | \$  | 1,724,549      | \$  | 1,936,693        | \$  | 2,179,264        |
| Insurance, Retirement, Other     | \$     | 3,627,703   | \$  | 4,183,471      | \$  | 4,247,123        | \$  | 4,569,318        |
| Other Teaching Services          | \$     | 2,349,607   | \$  | 2,524,424      | \$  | 2,528,615        | \$  | 2,520,659        |
| Prof. Dev.                       | \$     | 265,021     | \$  | 159,654        | \$  | 215,565          | \$  | 132,899          |
| Pupil Services                   | \$     | 1,176,929   | \$  | 1,411,476      | \$  | 1,559,350        | \$  | 1,615,120        |
| Teachers                         | \$     | 11,160,679  | \$  | 9,678,662      | \$  | 11,912,911       | \$  | 11,179,124       |
| Tuitions                         | \$     | 1,334,686   | \$  | 405,414        | \$  | 1,410,325        | \$  | 1,510,290        |
| Grand Total                      | \$     | 26,030,568  | \$  | 24,833,944     | \$  | 28,885,250       | \$  | 28,293,786       |