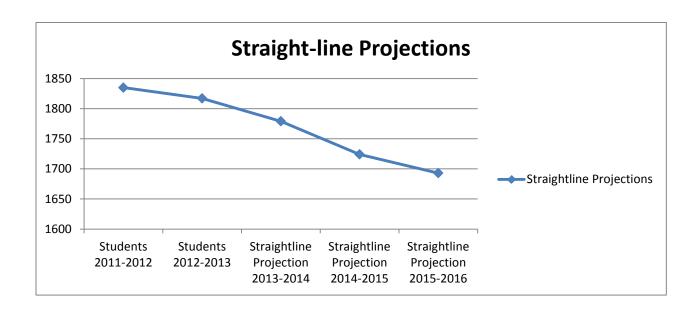

trend for the district is down from a high of 2081 in 2004-2005 top the 1806 students currently enrolled in the district. NESDEC's projections take into account the number of live births in a community and attempt to project the number of those children who will enter the district at age 5. Additionally, NESDEC attempts to estimate the number of students who will move into or out of the district over the course of their years in school.



Straight-line Projections are another method of estimating enrollment numbers. This methodology assumes the number of students in a given grade will remain constant as the group progresses through the system. This method emphasizes the differences between the numbers of students graduating versus the number of students entering kindergarten each year.