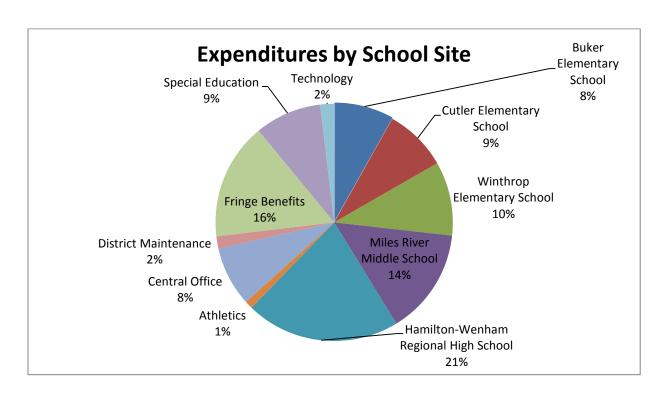

# Operating Expenditures by School Site

The table below totals the budget of each school or program that makes up the General Operating Budget. The "Expenditure by School Site" graph describes the percentages of the General Operating Budget that are spent on each school or program area.

| Summary By Site                      | FY11             | FY12             | FY13             |    | FY14       | (  | Change FY13 to | o FY14 |
|--------------------------------------|------------------|------------------|------------------|----|------------|----|----------------|--------|
| 3aa., 5, 3                           | Actual           | Actual           | Budget           |    | Budget     |    | \$             | %      |
|                                      |                  |                  |                  |    |            |    |                |        |
| Buker Elementary School              | \$<br>2,162,886  | \$<br>2,111,295  | \$<br>2,429,320  | \$ | 2,305,257  | \$ | (124,063)      | -5.11% |
| Cutler Elementary School             | \$<br>2,287,024  | \$<br>2,130,311  | \$<br>2,412,119  | \$ | 2,421,813  | \$ | 9,694          | 0.40%  |
| Winthrop Elementary School           | \$<br>2,675,628  | \$<br>2,538,005  | \$<br>2,707,969  | \$ | 2,853,110  | \$ | 145,141        | 5.58%  |
| Miles River Middle School            | \$<br>3,856,021  | \$<br>3,660,113  | \$<br>4,176,496  | \$ | 4,081,583  | \$ | (94,913)       | -2.04% |
| Hamilton-Wenham Regional High School | \$<br>6,078,123  | \$<br>5,167,599  | \$<br>6,272,666  | \$ | 5,954,263  | \$ | (318,403)      | -5.08% |
| Athletics                            |                  | \$<br>175,000    | \$<br>254,000    | \$ | 301,856    | \$ | 47,856         | 18.84% |
| Central Office                       | \$<br>1,971,120  | \$<br>2,441,146  | \$<br>2,304,110  | \$ | 2,296,395  | \$ | (7,715)        | -0.28% |
| District Maintenance                 | \$<br>545,489    | \$<br>468,151    | \$<br>739,730    | \$ | 474,833    | \$ | (264,897)      | 35.81% |
| Fringe Benefits                      | \$<br>3,558,216  | \$<br>4,112,341  | \$<br>4,189,000  | \$ | 4,498,518  | \$ | 309,518        | 7.39%  |
| Special Education                    | \$<br>2,489,422  | \$<br>1,504,898  | \$<br>2,728,277  | \$ | 2,575,724  | \$ | (152,553)      | -5.59% |
| Technology                           | \$<br>406,641    | \$<br>525,085    | \$<br>671,563    | \$ | 530,434    | \$ | (141,129)      | 21.02% |
| District Totals                      | \$<br>26,030,568 | \$<br>24,833,944 | \$<br>28,885,250 | \$ | 28,293,786 | \$ | (591,463)      | -2.05% |