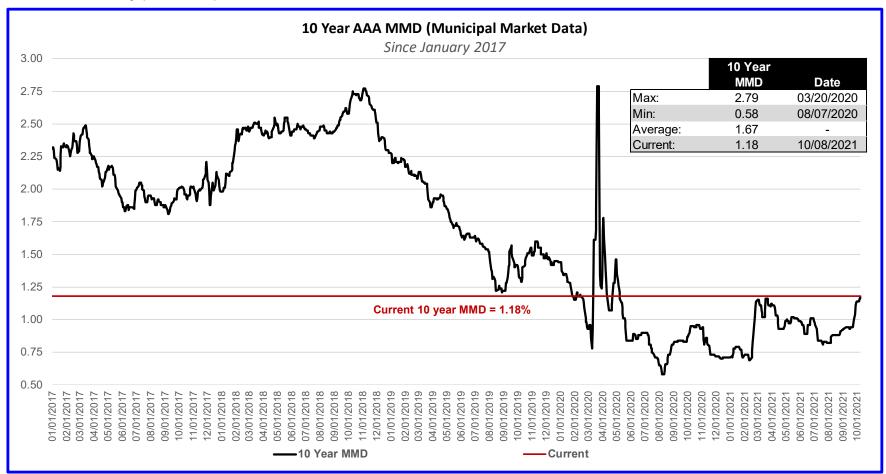

#### **Interest Rate History (2017 - YTD)**

6 | Lampeter-Strasburg School District RBC Capital Markets