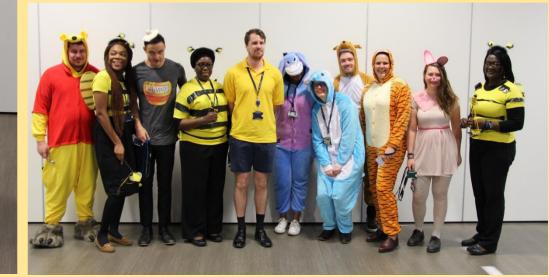

### Thursday 03rd March Dress As Your Favourite Character From a Book.

- Come to the Library to register as a group or individual by Monday 28<sup>th</sup> February.
- Only students who have registered are permitted to come to school in costume.
- A voluntary donation of £1.00 to the charity Book Aid to be collected at the school gates or in the Library.
- The judging will be done in the Library at lunchtime on Thursday 03rd March.
- Students must be in full school uniform if not dressing up.