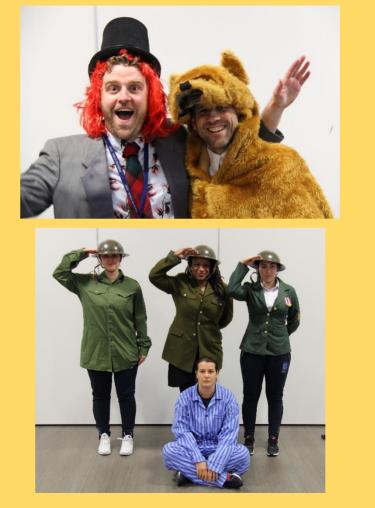

### Thursday 03rd March Dress As Your Favourite Character From a Book.

- Come to the Library to register as a group or individual by Monday 28<sup>th</sup> February.
- Only students who have registered are permitted to come to school in costume.
- A voluntary donation of £1.00 to the charity Book Aid to be collected at the school gates or in the Library.
- The judging will be done in the Library at lunchtime on Thursday 03rd March.
- Students must be in full school uniform if not dressing up.