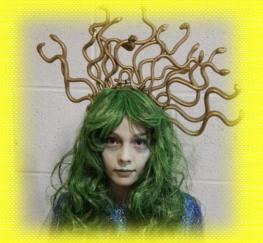

### Thursday 03rd March Dress As Your Favourite Character From a Book.

- Come to the Library to register as a group or individual by Monday 28<sup>th</sup> February.
- Only students who have registered are permitted to come to school in costume.
- A voluntary donation of £1.00 to the charity Book Aid to be collected at the school gates or in the Library.
- The judging will be done in the Library at lunchtime on Thursday 03rd March.
- Students must be in full school uniform if not dressing up.