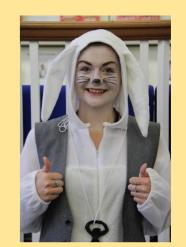

### Thursday 03rd March Dress As Your Favourite Character From a Book.

- Come to the Library to register as a group or individual by Monday 28<sup>th</sup> February.
- Only students who have registered are permitted to come to school in costume.
- A voluntary donation of £1.00 to the charity Book Aid to be collected at the school gates or in the Library.
- The judging will be done in the Library at lunchtime on Thursday 03rd March.
- Students must be in full school uniform if not dressing up.