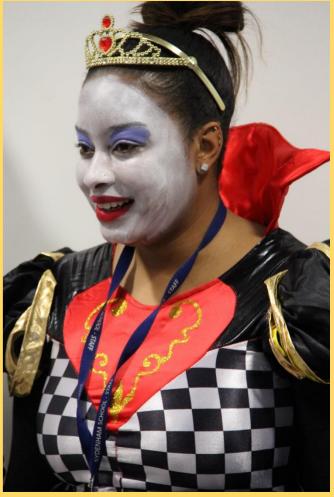

### Thursday 03rd March Dress As Your Favourite Character From a Book.

- Come to the Library to register as a group or individual by Monday 28<sup>th</sup> February.
- Only students who have registered are permitted to come to school in costume.
- A voluntary donation of £1.00 to the charity Book Aid to be collected at the school gates or in the Library.
- The judging will be done in the Library at lunchtime on Thursday 03rd March.
- Students must be in full school uniform if not dressing up.