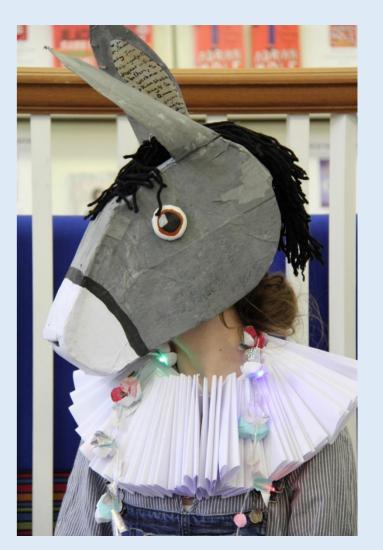

### Thursday 03rd March Dress As Your Favourite Character From a Book.

- Come to the Library to register as a group or individual by Monday 28<sup>th</sup> February.
- Only students who have registered are permitted to come to school in costume.
- A voluntary donation of £1.00 to the charity Book Aid to be collected at the school gates or in the Library.
- The judging will be done in the Library at lunchtime on Thursday 03rd March.
- Students must be in full school uniform if not dressing up.