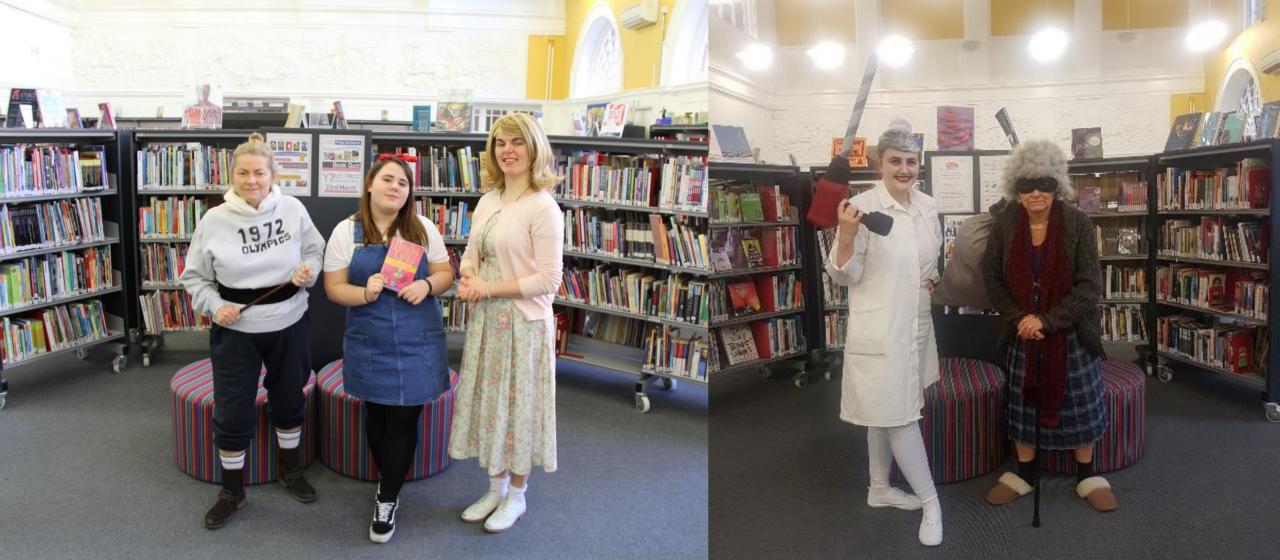

### Thursday 03rd March Dress As Your Favourite Character From a Book.

- Come to the Library to register as a group or individual by Monday 28<sup>th</sup> February.
- Only students who have registered are permitted to come to school in costume.
- A voluntary donation of £1.00 to the charity Book Aid to be collected at the school gates or in the Library.
- The judging will be done in the Library at lunchtime on Thursday 03rd March.
- Students must be in full school uniform if not dressing up.