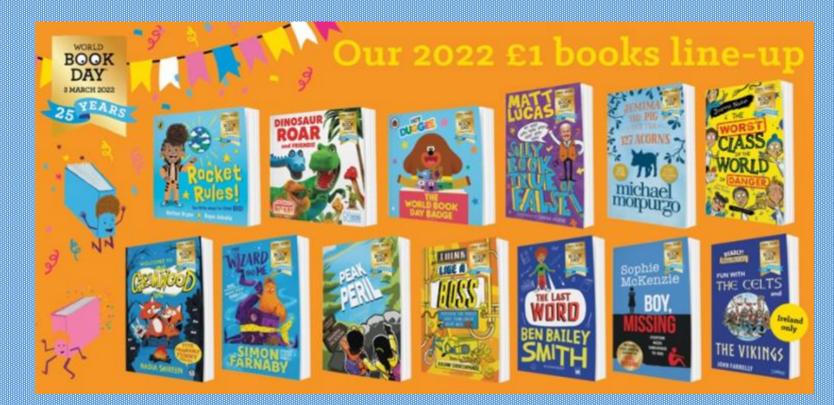

# % Thursday 3rd March % Celebrate World Book Day

Every KS3 student will receive a free book from the collection! KS4 students will receive a token for a FREE Morid Book Day token

from participating book(shoos.