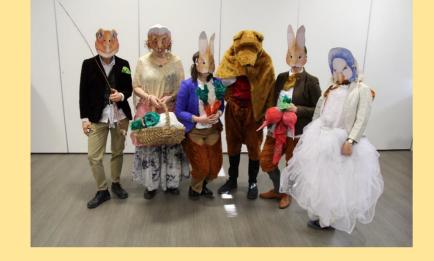

### Thursday 03rd March Dress As Your Favourite Character From a Book.

- Come to the Library to register as a group or individual by Monday 28<sup>th</sup> February.
- Only students who have registered are permitted to come to school in costume.
- A voluntary donation of £1.00 to the charity Book Aid to be collected at the school gates or in the Library.
- The judging will be done in the Library at lunchtime on Thursday 03rd March.
- Students must be in full school uniform if not dressing up.