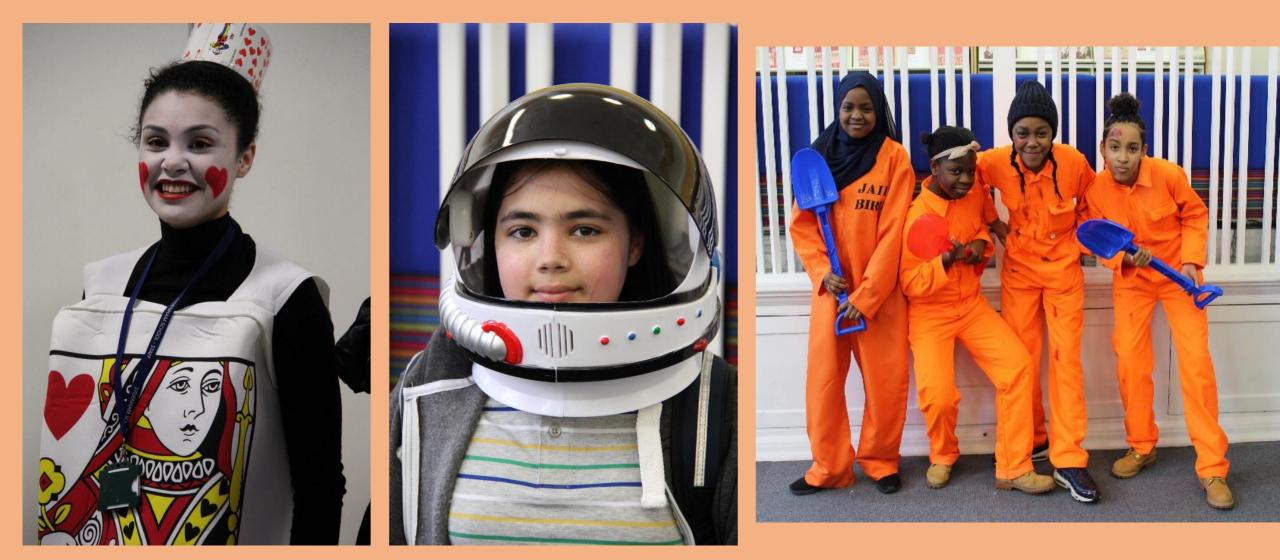

### Thursday 03rd March Dress As Your Favourite Character From a Book.

- Come to the Library to register as a group or individual by Monday 28<sup>th</sup> February.
- Only students who have registered are permitted to come to school in costume.
- A voluntary donation of £1.00 to the charity Book Aid to be collected at the school gates or in the Library.
- The judging will be done in the Library at lunchtime on Thursday 03rd March.
- Students must be in full school uniform if not dressing up.