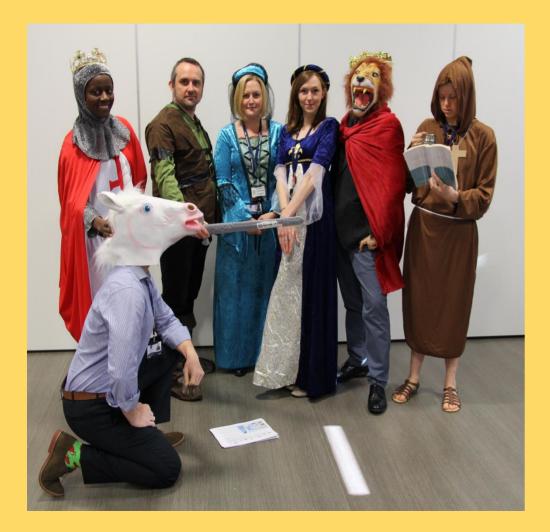

### Thursday 03rd March Dress As Your Favourite Character From a Book.

- Come to the Library to register as a group or individual by Monday 28<sup>th</sup> February.
- Only students who have registered are permitted to come to school in costume.
- A voluntary donation of £1.00 to the charity Book Aid to be collected at the school gates or in the Library.
- The judging will be done in the Library at lunchtime on Thursday 03rd March.
- Students must be in full school uniform if not dressing up.