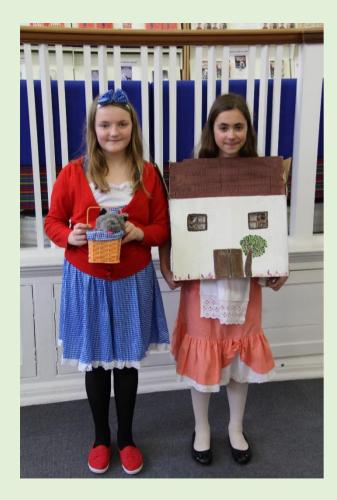

### Thursday 03rd March Dress As Your Favourite Character From a Book.

- Come to the Library to register as a group or individual by Monday 28<sup>th</sup> February.
- Only students who have registered are permitted to come to school in costume.
- A voluntary donation of £1.00 to the charity Book Aid to be collected at the school gates or in the Library.
- The judging will be done in the Library at lunchtime on Thursday 03rd March.
- Students must be in full school uniform if not dressing up.