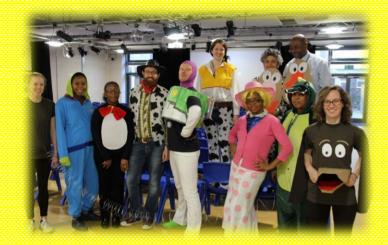

### Thursday 03rd March Dress As Your Favourite Character From a Book.

- Come to the Library to register as a group or individual by Monday 28<sup>th</sup> February.
- Only students who have registered are permitted to come to school in costume.
- A voluntary donation of £1.00 to the charity Book Aid to be collected at the school gates or in the Library.
- The judging will be done in the Library at lunchtime on Thursday 03rd March.
- Students must be in full school uniform if not dressing up.