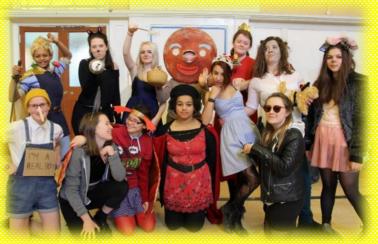

### Thursday 03rd March Dress As Your Favourite Character From a Book.

- Come to the Library to register as a group or individual by Monday 28<sup>th</sup> February.
- Only students who have registered are permitted to come to school in costume.
- A voluntary donation of £1.00 to the charity Book Aid to be collected at the school gates or in the Library.
- The judging will be done in the Library at lunchtime on Thursday 03rd March.
- Students must be in full school uniform if not dressing up.