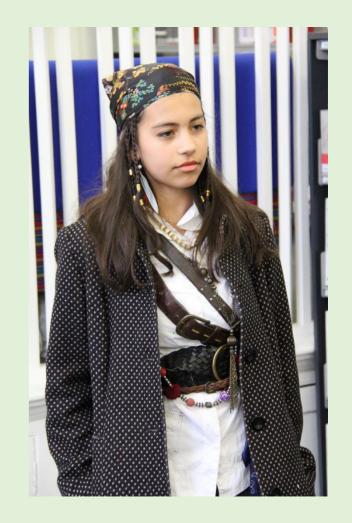

### Thursday 03rd March Dress As Your Favourite Character From a Book.

- Come to the Library to register as a group or individual by Monday 28<sup>th</sup> February.
- Only students who have registered are permitted to come to school in costume.
- A voluntary donation of £1.00 to the charity Book Aid to be collected at the school gates or in the Library.
- The judging will be done in the Library at lunchtime on Thursday 03rd March.
- Students must be in full school uniform if not dressing up.