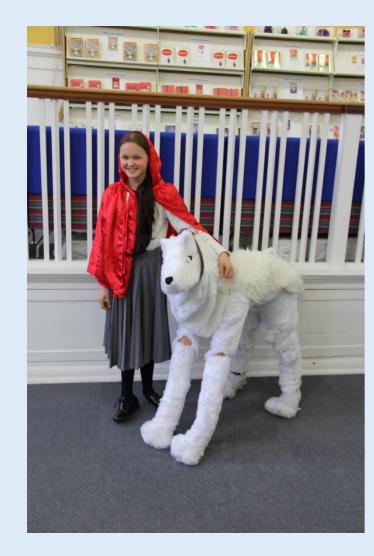

### Thursday 03rd March Dress As Your Favourite Character From a Book.

- Come to the Library to register as a group or individual by Monday 28<sup>th</sup> February.
- Only students who have registered are permitted to come to school in costume.
- A voluntary donation of £1.00 to the charity Book Aid to be collected at the school gates or in the Library.
- The judging will be done in the Library at lunchtime on Thursday 03rd March.
- Students must be in full school uniform if not dressing up.