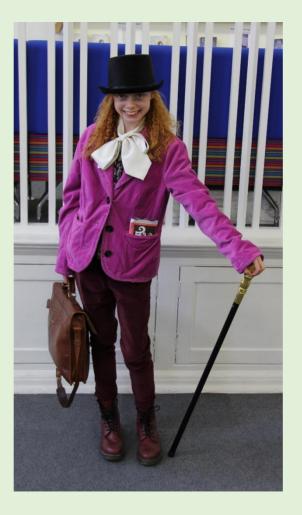

### Thursday 03rd March Dress As Your Favourite Character From a Book.

- Come to the Library to register as a group or individual by Monday 28<sup>th</sup> February.
- Only students who have registered are permitted to come to school in costume.
- A voluntary donation of £1.00 to the charity Book Aid to be collected at the school gates or in the Library.
- The judging will be done in the Library at lunchtime on Thursday 03rd March.
- Students must be in full school uniform if not dressing up.