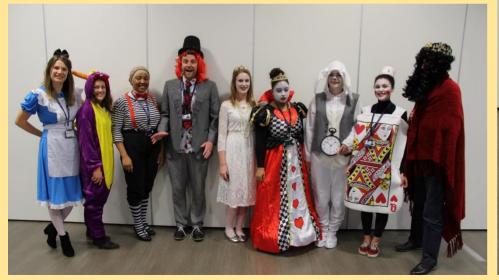

### Thursday 03rd March Dress As Your Favourite Character From a Book.

- Come to the Library to register as a group or individual by Monday 28<sup>th</sup> February.
- Only students who have registered are permitted to come to school in costume.
- A voluntary donation of £1.00 to the charity Book Aid to be collected at the school gates or in the Library.
- The judging will be done in the Library at lunchtime on Thursday 03rd March.
- Students must be in full school uniform if not dressing up.