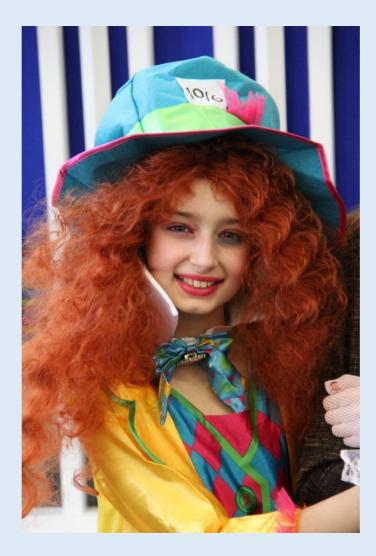

### Thursday 03rd March Dress As Your Favourite Character From a Book.

- Come to the Library to register as a group or individual by Monday 28<sup>th</sup> February.
- Only students who have registered are permitted to come to school in costume.
- A voluntary donation of £1.00 to the charity Book Aid to be collected at the school gates or in the Library.
- The judging will be done in the Library at lunchtime on Thursday 03rd March.
- Students must be in full school uniform if not dressing up.