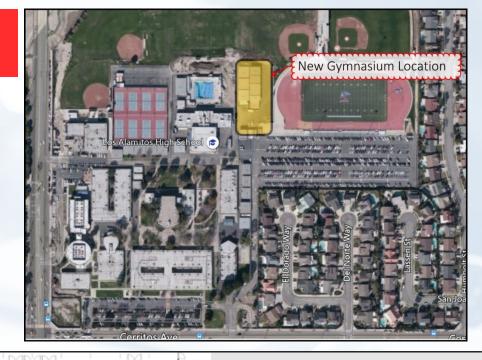

### **Prioritized Core Components**

- 1. (1) Full Regulation Size CIF Court divided amongst (3) Practice Courts
- 2. HVAC System
- 3. Restrooms with Exterior Access
- 4. Retractable Bleachers for Approximately 1800
- 5. (2) Team Rooms
- 6. Sports Medicine Classrooms
- 7. Track and Field Scoreboard
- 8. Operable Curtain Wall
- 9. Snack Bar
- 10. Ticket Booth
- 11. Storage

HIGHLIGHTED ITEMS ARE COMPETITION GYM ONLY

### GODINEZ HIGH SCHOOL GYMNASIUM

THE GYM FEATURES THREE
COURTS WITH AN OPERABLE
WALL WITH LITTLE TO NO
BLEACHERS; RECOMMENDED
BY LOS ALAMITOS HIGH
SCHOOL STAFF AS A
REFERENCE FOR DESIGN.