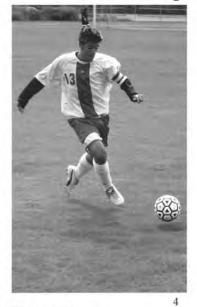

## WHERE'S REV.? Boys Varsity Soccer

- All Conference: Ryan Pederson, Peter Vander Veld and Josh Hendriksen
- Team ranks 2nd in PSL
- · 1st Sectional Final ever
- Is McKee tired? or is he...?
- Coach Klein, I mean Coach Hender
- Beating Illiana
- · Rev's last year!
- Robert Baptista... the other team's MVP
- Pedersen and DeBoest forget to set the alarm clock

1. Benj makes a leaping save. 2. Boys Varsity Soccer 1st row: Chris Benning, Paul Koldenhoven, Benj Petroelje. 2nd row: Hector Rivera-Melo, Joe Rice, Micah Sterenberg, Jay Stine, Matt Loerop, Ryan Pederson, Robert Baptista, Peter VanderVeld. 3rd row: Kevin VanderWal, Jon Munk, Scott Bilthouse, Eric VanderSchaaf, Nathan Diepstra, Grant Buma, Tim Lanenga, Josh Hendriksen, Assistant Coach Hendriksen. Not pictured: Coach Klein, Matt McKee. 3. The boys on the bench watch the game intensely. 4. Ryan skillfully dribbles down the field. 5. Hector is ecstatic after a great play. 6. Peter checks out the ladies on the field. 7. Rev. pumps up the guys at halftime. 8. Grant goes for a mid-air header.