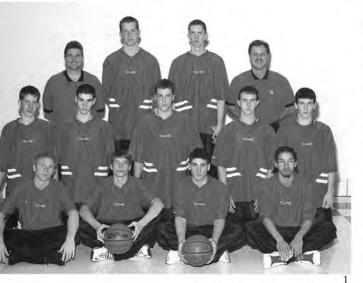

1. Greg reaches over the hurdles 2. Boys Track Team 1st Row: Dan Tamez, Nick Melazzo, Ed Hofstra, Brad Huizenga, Grant Buma, PJ Visser. 2nd Row: Coach VanderKamp, Andrew Arrington, Erik Sloss, Greg VanderKamp, Troy Thomas, Matthew Richert, Scott Bilthouse, Chris Slinkman. 3rd Row: Aaron Lammers, Jay Stine, Peter Groenewold, John Bradley, Phil Sikkema, Rob Sullivan, Bill Ritter, Skylar Venema, Ben Searer. 3. Phil just misses the bar. 4. Coach VanderKamp discusses tactics 5. Rob flies. 6. Troy and Nick make the perfect hand-off. 7. Chris helps Jose stretch out. 8. Ben winds up. 9. Bill Ridder launches one.