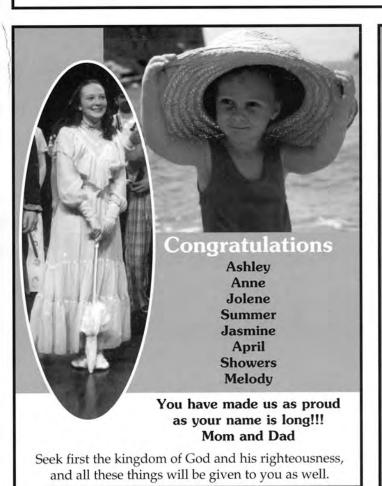

# Homecoming "ALL MY LIFE"

Homecoming Court (not pictured): Freshmen: Jodi Verlare and Shane Pageau. Sophomores: Amanda Torres and Dante Pope; Wendy Zigterman and Brian Woodhull. Juniors: Jenn Miller and Jeremiah Banks; Candice Vos and Jon Probst; Lindsey Verlare and Aaron Armstrong. Seniors: Amy Zielstra and Kevin VanderWal; Abby Whitmer and King Eric Holtrop; Queen Barbie Heerdt and Dan VanderWal; Rachel Reed and Josh Hendricksen.

- Theme song played twice
- Only techno mixes
- Glo sticks
- Key chain shortage
- No slow songs
- The color RED
- The crippled couple on crutches
- One strap and strapless dresses
- Early January Homecoming
- The awesome waterfall stage and lighted arch!