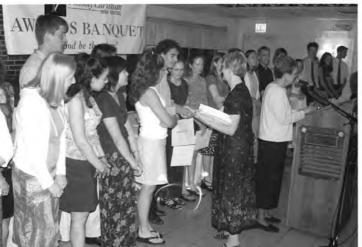

# HUGS, HUGS, AND MORE HUGS Awards Banquet

Andrew Arrington Henry Tazelaar Music Scholarship..Katrina Kuick Henrietta Kingma Scholarship.....Larae Woudstra Rev. Carl Reitsma Scholarship......Amy Dirkse Ella Taylor Technology Scholarship.....Jon Munk Eric A. Robish Scholarship...... ..Gina Geavaras Pamela Joy Day Scholarship.....Tabitha Folkerts Donna Venhousen Scholarship....Laura Folkerts, William Ridder

American Legion Award.... Rachel Reed Eric Holtrop

Outstanding Senior Girl..... .Sharon Voss Outstanding Senior Boy.......Daniel Tamez