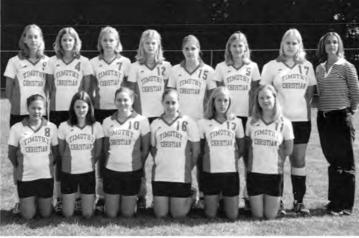

Kruchko is All-conference
- · Acorns and ankles!
- "Sooo... you want to borrow Big Boy?"
- "You're with the final
- group, Coach Day."
   "I'm going to Michigan, Coach!"
- · Rained out at State Finals.



3 1. Golf 1st row: Mary-Beth Skrodzki, Marcus Zeilstra. 2nd row: James Randall, Brad Arnold, Caleb Bosman, Aaron Langkamp, Rob Brannigan, Kevin Visser. 3rd row: Ryne DeBoer, Matt McCollum, Kevin Kruchko, Andrew Burdick, Alex Petrich, John Groot, Coach Day. 2. John Groot chips on the green. 3. Matt McCollum strikes a casual pose as Mary-Beth shows him how to putt. 4. T.C. Golfers visualize the game before they tee off. 5. Marcus lines up his putt. 6. Kevin blasts one off the tee. 7. Burdick's backswing is beautiful.

























## ENDLESS SPRAWLS Girls Freshman Volleyball







- · Bruised hips
- Petta
- Nelles ducky sets
- Brownie sundaes
- Spandex- ya either love em or hate em
- Coach Jenny- never not chewing a piece of white
- Yeeeaaah... 1, 2, 3, Team!
- · Ashley being late for devotions 'cause of 'holding hands'!











1. Jenny Engbers slams one down. 2. Freshman Volleyball Team 1st Row: Liz Sears, Laura Wolff, Maddie McCollum, Laura Weglarz, Ashley Vos, Danielle Smits. 2nd Row: Megan Folkerts, Jenny Engbers, Tahnee Ellens, Katie Van Byssum, Krista Hoff, Justina Jongsma, Christy Foster, Coach Jenny Petroelje. 3. Some serious girl talk with Coach Petroelje. 4. Katie gets behind the ball. 5. Ashley skies high. 6. Justina and Megan talk it up. 7. Super sets, Christy! 8. Ashley flys high.













## Girls JV Volleyball SECOND IN CONFERENCE (4-1)