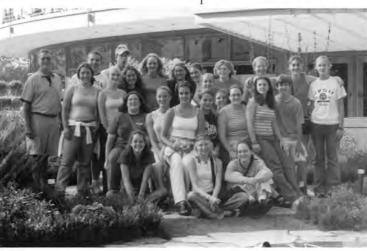

Above right:

Swim Team Mary Lindemulder, Christina Jensen, Emily Moran,
Liz Ingebrigtsen, Rebekah McAuley, Lauren Lindemulder.

Below right:

Members of the Timothy Swim team compete
at the sectional swim meet at York H.S. in November.