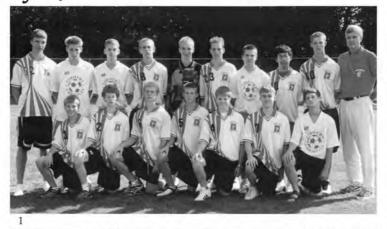

## 2K1 Football

- Teachers pull it off 14-13
- Closest game in 20 years
- The seniors extra point stopped one yard short
- Called back touchdown that cost the seniors the game
- Benning's late hit on Hackert
- Snoeyink's lost contact
- "The most prepared team ever." -Mr. Roelofs

Rachel's "secret" handoff to Linda
 Verlare scrambles away from the rush.
 Jordan's TD grab.
 A little pre-game motivation talk.
 Cat reaches up for the high pass.
 Good pass protection for Da Joe Rice.
 Three tough looking ladies.
 Kelly calls the play.
 The seniors blitz Roelofs and the faculty.