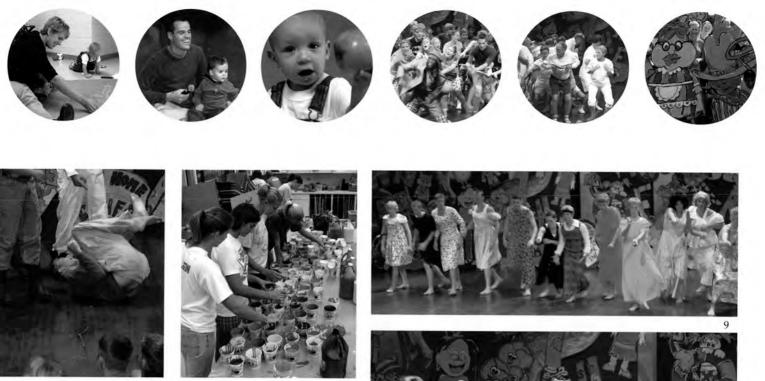

### Other Fairies, Elves, and Attendants:

Sarah Newell, Amie Bommelje, Katie Kuick, Hannah Wagle, Rachel Wassener, Dana Yost, Julia Dixon, Hannah Tameling

- Scary Fairy Song
- · Fairies and Beans
- Glitter Glitter Everywhere
- Cult Warm-up Rituals
- Ketchup-Weed
- Dante Shows a Little Skin
- So Much Sleepin' Around

1. Desmond shows off our high tech special effects. 2. This was lofty. 3. There is a play, tedius and brief. 4. The fairies dote on the ass. 5. Trouble's brewin' in fairy land. 6. Catfight!!! 7. The Merry and Magical Cast. 8. King Dante, Queen Tabitha, and Little Changling Wolff. 9. Dana gets fairied up! 10. Whoa! A little too close for comfort! 11. "No Epilogue, I pray you!" 12. John Bradley doth present wall. 13. Rustics, scared witless... wait they don'thave any wits to begin with, that's why they're Rustics. 14. Aaron shines bright.

1. Chapel Committee 1st row: Kristen Raley, Sarah Newel, Jenn Miller, Cat Origitano, Kellie Kearney, Laura Folkerts, Jessica Tigchelaar, Katie Pageau, Rachel Reed. 2nd row: Kristen Swanson, John Sianghio, John Bradley, Mr. Contant, Eric Holtrop, Janna Systma, Sarah Engbers, Sharon Voss. Not Pictured: Katie Churchill 2. O-Dawg laying down a PHAT Beat. 3. The Praise and Worship Band 1st row: Kevin Connoly, Justin Ferwerda, Mr. Contant. 2nd row: Kellie Kearney. 3rd row: Aaron Armstrong, Andy Pasek. 4. Chapel Co-Chairs Eric Holtrop, Mr. Contant, Kellie Kearney. 5. John Canada getting into it 6. Laura Nelson giving her testimony 7. Timothy students giving TOYS to needy children in Kentucky.

LIGHT IN A DARK WORLD Service

1. Hanging out after painting. 2. Getting to know the locals in Mexico. 3. Swarmed by loving children in Atlanta, Georgia. 4. Mandy and her new friend. 5. Sharon Dodgson gets dirty. 6. Renee teaches the girls in Atlanta how to count. 7. Western Springs kids take a break from a hard days work of building an orphanage. 8. Calvary Memorial Church people working hard.