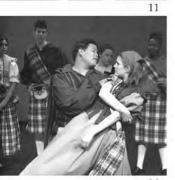

**Brigadoon Cast** 

Tom Albright.....Andrew Arrington Jeff Douglas.....Joel Funk

Archie Beaton......Josh Hendriksen Harry Beaton.....Brian Woodhull Angus MacGuffie......John Bradley Sandy Dean.....Dante Pope Andrew MacLaren....Benj Petroelje Fiona MacLaren.....Sharon Voss Jean MacLaren.....Katie Kuick Meg Brockie.....Tabitha Folkerts Charlie Dalrymple.....John Sianghio Mr. Lundie.....Aaron Armstrong Jane Ashton.....Jenn Miller MacGregor.....Desmond Gray

### Brigadoon a Journey of FAITH

1. The girls of Brigadoon packing up Jeanie's things. 2. Mr. Lundie looks on as Charlie prepares for the big kiss... 3. Harry Beaton busts out the sword dance. 4. Archie Beaton assures Jeanie on her wedding day. 5. Sopranos practicing for the big night. 6. Tabitha (once again) infatuated with Joel. 7. Katie, Rachel, and John model the Scottish fashions. 8. Mr. Lundie fills everyone in on the history of Brigadoon. 9. Director Mr. Day sports the kilt. 11. "Harry Beaton is dead." 10. Director Mr. Wolterstorff leads the cast in another round of "Brigadoon." 12. Love at first sight. 13. Townspeople of Brigadoon are excited over Dante's sweets. 14. John and Laura sitting in the glen... 15. Waiting for a miracle. 16. Mrs. Rottschafer is patient in the pit. 17. The cast of BRIGADOON.