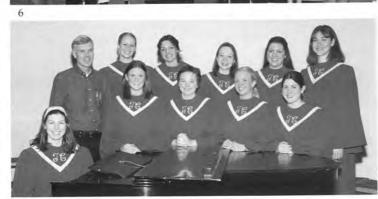

### Choir PRAISING THE LORD IN SONG

1. The scramble masters "Agus Dei." 2.
"I'd much rather you make mistakes...." 3.
Lindsey and Doug perfect "Agus Dei." 4. The
group huddles to rehearse "O Magnum." 5.
Ashley and Aaron, our Honors All State stars.
6. The Gospel Choir 1st row: Lechi Stockley,
Danielle Riley, Ray Troupe, Britney Dobbins,
Jill Amthor, Willie Williams, Amanda Torres,
Brandy McNeal. 2nd row: Tasuana McGee,
Dante Pope, Hillary Butler, Angela Cole,
Katrina Bell, Jennifer McGary. 3rd row: Piere
Hollaway, Terel Brookes, Troy Thomas,
Charles Whitman, Andrew Arrington, Aaron
Armstrong, Desmond Gray. 7. Womens Chorus 1st row: Katie Kuick, Lindsey Verlare,

Miriam Geenen, Laura Folkerts, Caitlin Rogers. 2nd row: Mr. Wolterstorff, Janna Sytsma, Kate Pageau, Ashley Ginter, Britt Salazar, Sharon Voss. Not Pictured: Tabitha Folkerts, Jenn Miller, Mara Van Heukelem. 8. Katie "bangs out" the pitches. 9. Concert Choir 1st row: Katie Kuick, Abby Whitmer, Mindy Hofstra, Liz Ingebrigtsen, Rachel Kindelin, Brittney Dobbins, Heidi Baumbach, Fenna Kooima, Hannah Wagle, Kristen Raley, Elise Anderson, Rachel Wassenar, Kellie Kearney, Katie Churchill, Candice Vos, Lindsey Verlare, Sarah Newell, Ashley Youngsma, Heidi Hoving. 2nd row: Jon Czopek, Meghan Keating, Heather Hempel, Amy Handy, Beth Hoekman, Sharon Voss, Amy Dirkse, Karen Meulink, Ashley Ginter, Caitlin Rogers, Janna Sytsma, Rachel Bowman, Brittany Harris, Laura Folkerts, Kate Pageau, Heather Huizinga, Miriam Geenen, Wendy Zigterman, Angela Cole, Jessica Tameling. 3rd row: John Arnold, Kevin Connolly, Aaron Armstrong, Otto Rodriguez, Robbie Senti, Eric Vander Schaaf, Josh Hendricksen, Casey Kruse, Eric Holtrop, Ryan Pedersen, Paul Koldenhoven, Don Canton, Matthew Mc Collum, Benjamin Petroelje, Micah Sterenberg, Markus Andersen, John Sianghio, Dante Pope, Willie Williams. 4th row: Greg VanderKamp, Eric Boomsma, John Bradley, Mike Swierenga, Joel Funk, Josh Lammers, Dan Vander Wal, Tim Lanenga, Scott Bilthouse, Doug Engelsman, Dave