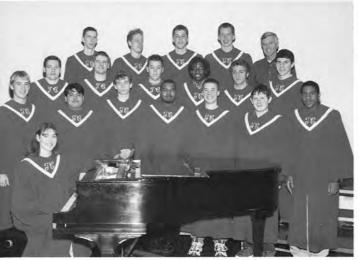

### Choir PRAISING THE LORD IN SONG

1. The scramble masters "Agus Dei." 2.
"I'd much rather you make mistakes...." 3.
Lindsey and Doug perfect "Agus Dei." 4. The
group huddles to rehearse "O Magnum." 5.
Ashley and Aaron, our Honors All State stars.
6. The Gospel Choir 1st row: Lechi Stockley,
Danielle Riley, Ray Troupe, Britney Dobbins,
Jill Amthor, Willie Williams, Amanda Torres,
Brandy McNeal. 2nd row: Tasuana McGee,
Dante Pope, Hillary Butler, Angela Cole,
Katrina Bell, Jennifer McGary. 3rd row: Piere
Hollaway, Terel Brookes, Troy Thomas,
Charles Whitman, Andrew Arrington, Aaron
Armstrong, Desmond Gray. 7. Womens Chorus 1st row: Katie Kuick, Lindsey Verlare,

Miriam Geenen, Laura Folkerts, Caitlin Rogers. 2nd row: Mr. Wolterstorff, Janna Sytsma, Kate Pageau, Ashley Ginter, Britt Salazar, Sharon Voss. Not Pictured: Tabitha Folkerts, Jenn Miller, Mara Van Heukelem. 8. Katie "bangs out" the pitches. 9. Concert Choir 1st row: Katie Kuick, Abby Whitmer, Mindy Hofstra, Liz Ingebrigtsen, Rachel Kindelin, Brittney Dobbins, Heidi Baumbach, Fenna Kooima, Hannah Wagle, Kristen Raley, Elise Anderson, Rachel Wassenar, Kellie Kearney, Katie Churchill, Candice Vos, Lindsey Verlare, Sarah Newell, Ashley Youngsma, Heidi Hoving. 2nd row: Jon Czopek, Meghan Keating, Heather Hempel, Amy Handy, Beth Hoekman, Sharon Voss, Amy Dirkse, Karen Meulink, Ashley Ginter, Caitlin Rogers, Janna Sytsma, Rachel Bowman, Brittany Harris, Laura Folkerts, Kate Pageau, Heather Huizinga, Miriam Geenen, Wendy Zigterman, Angela Cole, Jessica Tameling. 3rd row: John Arnold, Kevin Connolly, Aaron Armstrong, Otto Rodriguez, Robbie Senti, Eric Vander Schaaf, Josh Hendricksen, Casey Kruse, Eric Holtrop, Ryan Pedersen, Paul Koldenhoven, Don Canton, Matthew Mc Collum, Benjamin Petroelje, Micah Sterenberg, Markus Andersen, John Sianghio, Dante Pope, Willie Williams. 4th row: Greg VanderKamp, Eric Boomsma, John Bradley, Mike Swierenga, Joel Funk, Josh Lammers, Dan Vander Wal, Tim Lanenga, Scott Bilthouse, Doug Engelsman, Dave

Woldman, Kevin VanderWal, Andrew Arrington, Kenneth Cook, Nathan Diepstra, Jordan Castaldo, Randolf Heerdt, Mike Holtrop, Mark Bonnes, Tim Crislip. 10. Freshman Choir 1st row: Katie VanderPloeg, Kim Bulthuis, Alexandra Hegel, Deborah Denby, Karen Blatchley, Allison Baumbach, Justina Jongsma, Heather Bonnes, Jessica Cook, Nicole Lebron, Laura McMillan, Brandi McNeal, Corey DeBoest, Carolyn Stob, Gretchen Kuick, Anne Engel, Alyssa Tobin, Jenny Loerop. 2nd row: Tahnee Ellens, Elizabeth Wilson, Jessica Veenstra, Hannah Tameling, Amy Workman, Nicole Slager, Ray Troupe, Brad Arnold, Brent Kody, Desmond Gray, Christopher Anderson, Tesauna McGee, Allison VanderNaald, Katie Loerop, Jennifer Engbers, Ashley Vos, Mary Romano. 3rd row: Shirley Freda, Mary Lindemulder, Amy Speelman, Julia Moran-Meland, Elisabeth Sears, Alyson Carlson, Ryan Voss, Mike Leman, Nike Milazzo, Edward Hofstra, Marcus Zeilstra, David Wassenar, Peter Woldman, Danielle Riley, Maribeth Loerop, Madeline McCollum, Gabrielle Lopez, Sarah Fuka, Molly Miller, Jodi Verlare. 4th row: Stephanie Medema, Miranda Ahlgrim, Shelly Muszynski, Laura Wolff, Dana Yost, Emily Moran, Alex Petrich, Grant Davids, Skylar Venema, Aaron Lammers, Brandon Kelso, Troy Thomas, Paul Boonstra, Julia Dixon, Kim Boerman, Emily Dixon, Christine Washington, Amy Kranenborg, Victoria Jambrosek, Christy Foster. 11. Men's Chorus: Accompianist: Sharon Voss. 1st row: Eric Holtrop, John Sianghio, Nathan Diepstra, Willie Williams, Ken Cook, Don Canton, Aaron Armstrong. 2nd row: Josh Hendricksen, Casey Kruse, Rob Senti, Andrew Arrington, Ryan Pedersen, Benj Petroelje. 3rd row: Josh Lammers, Joel Funk, Dan VanderWal, Kevin VanderWal, Mr. Wolterstorff. 12. Andrew and Candice keep their eyes on the director.