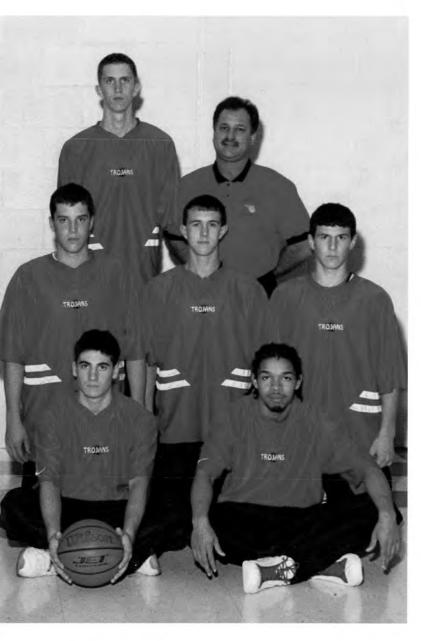

## SECOND IN PSL Boys JV Basketball

- Sterenberg suspension
- Peter's Bradley
- · Phil's language
- 4 technicals & 1 flagrant in the 1st three games
- Beating Lemont 73-25
- 1st lower level team to beat Holland
- Swierenga vs. Romano
- · Retard guards
- · Pruim's smiling lay-up
- 2nd in PSL with 8-2 record
- (17-6) overall

1. Matt Sterenberg and Brian Pruim dive for the loose ball. 2. The team listens attentively to Coach Zylstra's instructions. 3. Jay fires one inside. 4. Phil patiently waits for the rebound. 5. Boys J.V. Basketball 1st row: Matt Sterenberg, John Benisek, Justin Venhousen, Peter Zigterman, Brian Pruim. 2nd row: Mike Romano, Tom VanDyke, Jay Stine, Dave Bere. 3rd row: Coach Zylstra, Peter Groenewold, Phil Sikkema, Ben Searer, Mike Swierenga. 6. Romano takes it down. 7. Zigterman drives inside. 8. Stine puts one up.