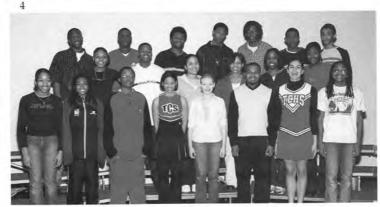

### Choir PRAISING THE LORD IN SONG

1. The scramble masters "Agus Dei." 2.
"I'd much rather you make mistakes...." 3.
Lindsey and Doug perfect "Agus Dei." 4. The
group huddles to rehearse "O Magnum." 5.
Ashley and Aaron, our Honors All State stars.
6. The Gospel Choir 1st row: Lechi Stockley,
Danielle Riley, Ray Troupe, Britney Dobbins,
Jill Amthor, Willie Williams, Amanda Torres,
Brandy McNeal. 2nd row: Tasuana McGee,
Dante Pope, Hillary Butler, Angela Cole,
Katrina Bell, Jennifer McGary. 3rd row: Piere
Hollaway, Terel Brookes, Troy Thomas,
Charles Whitman, Andrew Arrington, Aaron
Armstrong, Desmond Gray. 7. Womens Chorus 1st row: Katie Kuick, Lindsey Verlare,

Miriam Geenen, Laura Folkerts, Caitlin Rogers. 2nd row: Mr. Wolterstorff, Janna Sytsma, Kate Pageau, Ashley Ginter, Britt Salazar, Sharon Voss. Not Pictured: Tabitha Folkerts, Jenn Miller, Mara Van Heukelem. 8. Katie "bangs out" the pitches. 9. Concert Choir 1st row: Katie Kuick, Abby Whitmer, Mindy Hofstra, Liz Ingebrigtsen, Rachel Kindelin, Brittney Dobbins, Heidi Baumbach, Fenna Kooima, Hannah Wagle, Kristen Raley, Elise Anderson, Rachel Wassenar, Kellie Kearney, Katie Churchill, Candice Vos, Lindsey Verlare, Sarah Newell, Ashley Youngsma, Heidi Hoving. 2nd row: Jon Czopek, Meghan Keating, Heather Hempel, Amy Handy, Beth Hoekman, Sharon Voss, Amy Dirkse, Karen Meulink, Ashley Ginter, Caitlin Rogers, Janna Sytsma, Rachel Bowman, Brittany Harris, Laura Folkerts, Kate Pageau, Heather Huizinga, Miriam Geenen, Wendy Zigterman, Angela Cole, Jessica Tameling. 3rd row: John Arnold, Kevin Connolly, Aaron Armstrong, Otto Rodriguez, Robbie Senti, Eric Vander Schaaf, Josh Hendricksen, Casey Kruse, Eric Holtrop, Ryan Pedersen, Paul Koldenhoven, Don Canton, Matthew Mc Collum, Benjamin Petroelje, Micah Sterenberg, Markus Andersen, John Sianghio, Dante Pope, Willie Williams. 4th row: Greg VanderKamp, Eric Boomsma, John Bradley, Mike Swierenga, Joel Funk, Josh Lammers, Dan Vander Wal, Tim Lanenga, Scott Bilthouse, Doug Engelsman, Dave