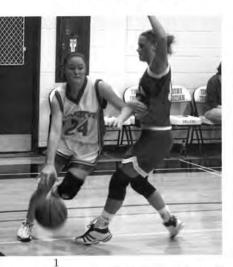

## WHERE'S REV.? Boys Varsity Soccer

- All Conference: Ryan Pederson, Peter Vander Veld and Josh Hendriksen
- Team ranks 2nd in PSL
- · 1st Sectional Final ever
- Is McKee tired? or is he...?
- Coach Klein, I mean Coach Hender
- Beating Illiana
- · Rev's last year!
- Robert Baptista... the other team's MVP
- Pedersen and DeBoest forget to set the alarm clock

1. Benj makes a leaping save. 2. Boys Varsity Soccer 1st row: Chris Benning, Paul Koldenhoven, Benj Petroelje. 2nd row: Hector Rivera-Melo, Joe Rice, Micah Sterenberg, Jay Stine, Matt Loerop, Ryan Pederson, Robert Baptista, Peter VanderVeld. 3rd row: Kevin VanderWal, Jon Munk, Scott Bilthouse, Eric VanderSchaaf, Nathan Diepstra, Grant Buma, Tim Lanenga, Josh Hendriksen, Assistant Coach Hendriksen. Not pictured: Coach Klein, Matt McKee. 3. The boys on the bench watch the game intensely. 4. Ryan skillfully dribbles down the field. 5. Hector is ecstatic after a great play. 6. Peter checks out the ladies on the field. 7. Rev. pumps up the guys at halftime. 8. Grant goes for a mid-air header.