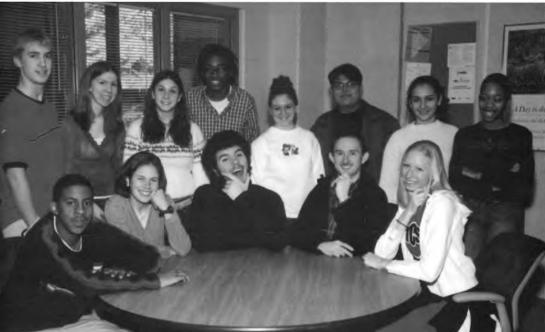

THE VOICE OF DEMOCRACY Student Council

- President Hoffer's late night plan at leadership retreat
- Teaching the freshman reps Mr. Wiener's "steps to hand holding"

1. Dave Hoffer makes an important point at a Student Council meeting. 2. Laura Nelson makes morning announcements after Chapel. 3. Student Council 1st row: Aaron Armstrong, Rachel Reed, David Hoffer, Mr. Weiner, Abby Whitmer. 2nd row: Eric Holtrop, Laura Nelson, Jenn Miller, Andrew Arrington, Ashley LaMontagna, John Sianghio, Gabrielle Lopez, Lechi Stockley. 4. To Cat's horror she finds out from Bov that they are compatible! 5. Kelly rushes to the table to find out her "perfect" match. 6. Student Council hard at work.