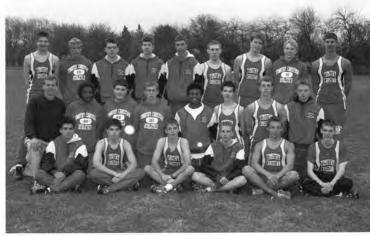

# GOING THE DISTANCE Boys Track

- Troy beats the freshman record in the shot
- IV wins the PSL
- VK yelling at the freshmen
- Assistant Coach Becvar's hurdle demonstration
- Frosh-Soph league champs
- The Calvin trip
- Freshmen injuries

1. Greg reaches over the hurdles 2. Boys Track Team 1st Row: Dan Tamez, Nick Melazzo, Ed Hofstra, Brad Huizenga, Grant Buma, PJ Visser. 2nd Row: Coach VanderKamp, Andrew Arrington, Erik Sloss, Greg VanderKamp, Troy Thomas, Matthew Richert, Scott Bilthouse, Chris Slinkman. 3rd Row: Aaron Lammers, Jay Stine, Peter Groenewold, John Bradley, Phil Sikkema, Rob Sullivan, Bill Ritter, Skylar Venema, Ben Searer. 3. Phil just misses the bar. 4. Coach VanderKamp discusses tactics 5. Rob flies. 6. Troy and Nick make the perfect hand-off. 7. Chris helps Jose stretch out. 8. Ben winds up. 9. Bill Ridder launches one.