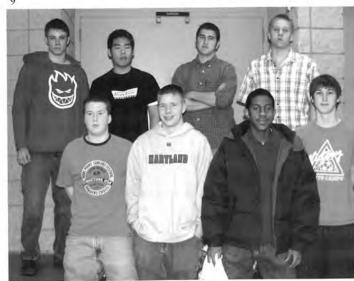

## Boys Freshman Soccer

- Air Leman
- · "Rob, got energy?"
- 70's Warm-up sweats
- 12-5-1 Season record
- Shutting out Wheaton Academy- Twice!

1. Freshman Soccer 1st row: Wes Kennedy, Eddie Hofstra, Ben Meyer (manager), Michael Dirkse, Dan Oksnevad. 2nd row: Jacob Carwell, Nick Benning, Troy Thomas, Paul Boonstra, Jay Lanenga, Kyle Phillip, Rich Tameling, Peter Woldman. 3rd row: Coach Anderson, Brian Ferwerda, Erik VanKampen, Paul Huck, Rob Strodtman, Brad Huizenga, Michael Leman, Ryan Voss, Shane Pageau. 2. Peter sets up for the shot. 3. Good defense by Dan. 4. Rich drives it to the goal. 5. Nice form!! 6. Nobody can stop the SHANE-MOBILE! 7. Pep talk from Coach Anderson. 8. Trojans make another great play!