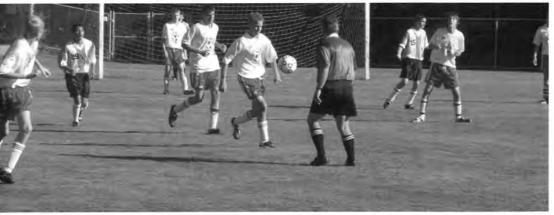

## WHERE'S REV.? Boys Varsity Soccer

- All Conference: Ryan Pederson, Peter Vander Veld and Josh Hendriksen
- Team ranks 2nd in PSL
- · 1st Sectional Final ever
- Is McKee tired? or is he...?
- Coach Klein, I mean Coach Hender
- Beating Illiana
- · Rev's last year!
- Robert Baptista... the other team's MVP
- Pedersen and DeBoest forget to set the alarm clock

1. Benj makes a leaping save. 2. Boys Varsity Soccer 1st row: Chris Benning, Paul Koldenhoven, Benj Petroelje. 2nd row: Hector Rivera-Melo, Joe Rice, Micah Sterenberg, Jay Stine, Matt Loerop, Ryan Pederson, Robert Baptista, Peter VanderVeld. 3rd row: Kevin VanderWal, Jon Munk, Scott Bilthouse, Eric VanderSchaaf, Nathan Diepstra, Grant Buma, Tim Lanenga, Josh Hendriksen, Assistant Coach Hendriksen. Not pictured: Coach Klein, Matt McKee. 3. The boys on the bench watch the game intensely. 4. Ryan skillfully dribbles down the field. 5. Hector is ecstatic after a great play. 6. Peter checks out the ladies on the field. 7. Rev. pumps up the guys at halftime. 8. Grant goes for a mid-air header.