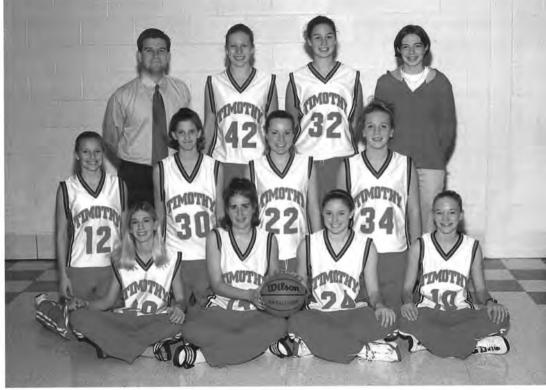

1. WYSE 1st Row: Ashley Afman, Michelle Pruim, Jenn Miller, Linda Deddo, Amy Bommelje. 2nd row: Matt Woodhead, Lisa Zigterman, Larae Woudstra, Tabitha Folkerts, Emily Carwell, Dan Tamez, Karen McAuley, Lauren Lindemulder, Ben Post. 3rd row: Dave Smits, Joel Bossenga, Peter Groenewold, Dave Bakker, Coach Rink, Joe Handy, Daniel Jahn, Brian Woodhull 2. Handy & Tamez discuss the answer. 3. The Frosh/Soph team hard at work. 4. The varsity in action 5. Matt buzzes in twice. 6. Varsity Scholastic Bowl Coach Rink, Kevin Chevalia, Jason Kulisek, Dan Tamez, Matt Woodhead, Joe Handy, Daniel Jahn, Dave Bakker 7. Frosh/Soph Sch. Bowl 1st row: John Sianghio, Amy Speelman, Emily Moran, Debra Denby, Dan Smith. 2nd row: Courtney Snyder, Ben Post, Brian Ferwerda, Scott Hamilton, Peter Groenewold, Mrs. Van Prooyen. 8. Dave working out math problems.