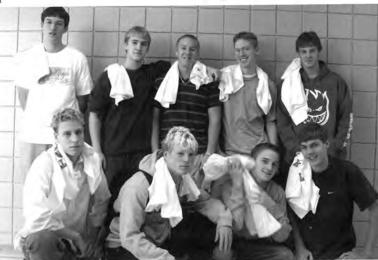

Above right:

Swim Team Mary Lindemulder, Christina Jensen, Emily Moran,
Liz Ingebrigtsen, Rebekah McAuley, Lauren Lindemulder.

Below right:

Members of the Timothy Swim team compete
at the sectional swim meet at York H.S. in November.