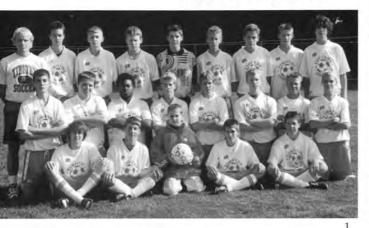

## WHERE'S REV.? Boys Varsity Soccer

- All Conference: Ryan Pederson, Peter Vander Veld and Josh Hendriksen
- Team ranks 2nd in PSL
- · 1st Sectional Final ever
- Is McKee tired? or is he...?
- Coach Klein, I mean Coach Hender
- Beating Illiana
- · Rev's last year!
- Robert Baptista... the other team's MVP
- Pedersen and DeBoest forget to set the alarm clock

1. Benj makes a leaping save. 2. Boys Varsity Soccer 1st row: Chris Benning, Paul Koldenhoven, Benj Petroelje. 2nd row: Hector Rivera-Melo, Joe Rice, Micah Sterenberg, Jay Stine, Matt Loerop, Ryan Pederson, Robert Baptista, Peter VanderVeld. 3rd row: Kevin VanderWal, Jon Munk, Scott Bilthouse, Eric VanderSchaaf, Nathan Diepstra, Grant Buma, Tim Lanenga, Josh Hendriksen, Assistant Coach Hendriksen. Not pictured: Coach Klein, Matt McKee. 3. The boys on the bench watch the game intensely. 4. Ryan skillfully dribbles down the field. 5. Hector is ecstatic after a great play. 6. Peter checks out the ladies on the field. 7. Rev. pumps up the guys at halftime. 8. Grant goes for a mid-air header.