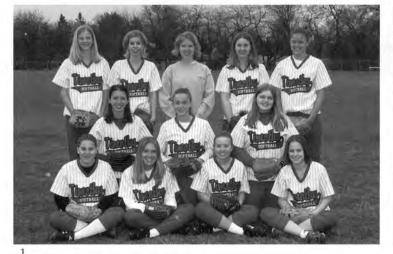

### Girls Varsity Softball BRINGING BACK THE BUTTERFLIES!

- · Oranges, twizzlers, and trail mix · Stealing CCHS warm-ups
- · Game in the rain at Illiana
- · Pow-wows!
- Kearney's slip into home plate
- · Left side! Right side! Centa-what?!?!
- Lisa's "run in" with the fence
- Woudstra loves short shorts
- · Katie Z's accidental homerun on a pop-up to the pitcher
- MBVH!!!
- Tertell's perfect prom plan... Awww!
- · Katie P. the wannabe infielder
- · Jess's trips to the ER
- · Mara's walk out
- · Hot new unis!!!
- Katie Van Byssum steps up as a pinch runner
- Record breaking record: 9-16!!!

1. Jess throws her fastball. 2. Varsity Softball 1st row: Katie Chmura, Jenna Colletti, Mara Van Heukelem, Kellie Kearney, Jessie Freundt. 2nd row: Katie Pageau, Janna Sytsma, Lisa Zigterman, Coach Woudstra, Beth

Fuka, Katie Zylstra, Jessica Lanenga. 3. Jessie makes the play. 4. Coach Woudstra talks it up in the team huddle. 5. Lisa is ready for the play. 6. Great play, catcher! 7. Kellie rips one up the middle.