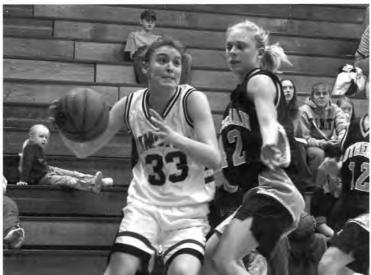

### Girls Varsity Basketball GIRLS GO DOWNSTATE!!!

- · Bosman shakes
- · Jackie Stiles stories by Coach U
- "The Big Girl"

1. Girls Varsity Basketball 1st row: Mara Van Heukelem, Ashley Afman, Wendy "Ziggy" Zigterman, Jessica Fruendt, Jess Verlare. 2nd row: Tefesah Storey, Janna Sytsma, Lisa Zigterman, Fenna Kooima, Heidi Baumbach. 3rd row: Coach Bosman "Shakes", Barbie Heerdt, Larae Woudstra, Emily Carwell, Coach G. 2. Emily shoots from Dunleavy range. 3. Larae and Janna D-up. 4. Heidi and Lisa sandwich the Giant. 5. The girls encourage their teammates. 6. Barbie stupifies her defender. 7. Larae goes to the hoop. 8. Just look at that face! 9. Heidi powers it up into Marcy. 10. Jess stuns Fray with her tenacious D.