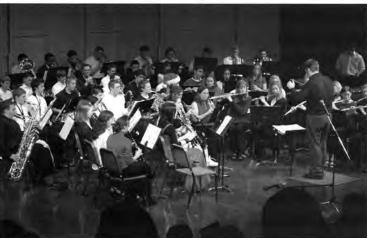

### THREE BAND DIRECTORS

- · Pack it up!
- Singing the national anthem (just for fun)
- The rise and fall of Senior lounge
- · The start of brass and percussion ensembles
- Pep band at a soccer game
- · Playing with Elmhurst College and Calvin College
- · Jazz band Christmas party
- 3 different directors-Olson, Gaylord, Dandeles
- · Olson, we'll miss you!

1. Band 1st Row: Leah Swebke, Krista Hoff, Meghan Folkerts, Hilaree Butler, Emily Voss, Sarah Newell, Karen Russel, Julia Anderson 2nd Row: Brad Huizenga, Candice Henry, Amanda Crislip, Erin Nicodem, Heidi Slinkman, Kristin Hooker, Kelly Swierenga, Katie Valentine, Emily Susong, Ashley LaMontagna, Laura Weglarz, Ricky Silva 3rd Row: Odawg, Jessica Freundt, Jessica Ferry, Sean Armbruster, Chris Socha, Tammi Wierenga, Justin Ferwerda, Christy Pasek, Leche Stockley, Danielle Smits, John Sebastian, Robert Casale, Herbert VanGeek. 4th Row: Robert Baptista, Mike Cranmer, Brian Van Tholen, Erica Susong, Kevin Chevalia, Rob Strodman, Tim Engbers, Chris Benning, Peter VanderVeld, Matt Jensen, Michael Dirkse, John Atwater 5th Row: Andy Pasek, Dante Pope, Matthew Richert, Robert Sullivan, Wes Kennedy, Justin Bardolf, John

Zurick, Brent Hoekstra, Brian

Ferwerda, Aaron Barclay, Eric VanKampen, Scott Hamilton, Tim Crislip 2. Brian Ferwerda belts it out at pep band. 3. Another amazing performance by the band. 4. Olson in action. 5. Jessica Ferry concentrating on the notes. 6. Jeff Weglarz on the tuba. 7. Freshmen trumpeters. 8. Heidi and Kristen serenade on their flutes. 9. The saxophones feel the music.