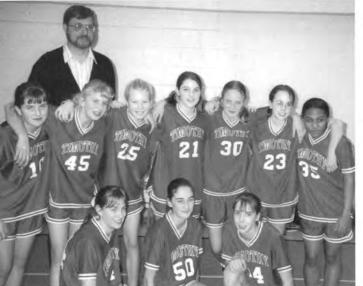

### Girls Varsity Basketball GIRLS GO DOWNSTATE!!!

- · Bosman shakes
- · Jackie Stiles stories by Coach U
- "The Big Girl"

1. Girls Varsity Basketball 1st row: Mara Van Heukelem, Ashley Afman, Wendy "Ziggy" Zigterman, Jessica Fruendt, Jess Verlare. 2nd row: Tefesah Storey, Janna Sytsma, Lisa Zigterman, Fenna Kooima, Heidi Baumbach. 3rd row: Coach Bosman "Shakes", Barbie Heerdt, Larae Woudstra, Emily Carwell, Coach G. 2. Emily shoots from Dunleavy range. 3. Larae and Janna D-up. 4. Heidi and Lisa sandwich the Giant. 5. The girls encourage their teammates. 6. Barbie stupifies her defender. 7. Larae goes to the hoop. 8. Just look at that face! 9. Heidi powers it up into Marcy. 10. Jess stuns Fray with her tenacious D.