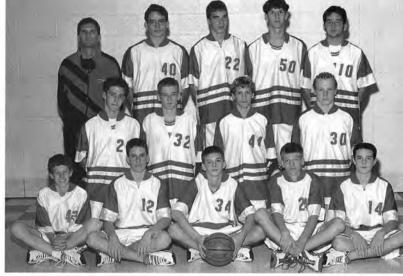

1. Back: Assistant Coach Le Grande, Kevin VanderWal, Josh Lammers, Coach Powers, Middle: John Probst, Mike Torres, Dan VanderWal, Scott Bilthouse, Benj Petroelje, Front: Peter VanderVelde, Matt Loerop, Matt McCollum, Jeremiah Banks, Not Pictured: Pierre Holloway 2. Scott Ds up 3. Team bonding 4. Jeremiah soars above his defender 5. Who is that good-looking boy? 6. Peter takes it around the big guy 7. The guys execute UCLA 8. Kevin powers it up 9. Dan shows a little heart... and a little muscle.