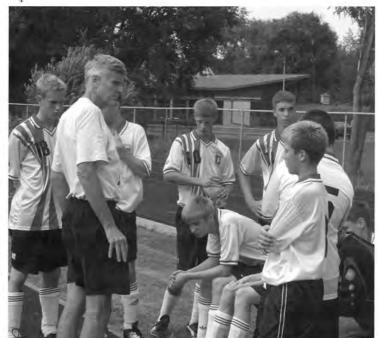

## WHERE'S REV.? Boys Varsity Soccer

- All Conference: Ryan Pederson, Peter Vander Veld and Josh Hendriksen
- Team ranks 2nd in PSL
- · 1st Sectional Final ever
- Is McKee tired? or is he...?
- Coach Klein, I mean Coach Hender
- Beating Illiana
- · Rev's last year!
- Robert Baptista... the other team's MVP
- Pedersen and DeBoest forget to set the alarm clock

1. Benj makes a leaping save. 2. Boys Varsity Soccer 1st row: Chris Benning, Paul Koldenhoven, Benj Petroelje. 2nd row: Hector Rivera-Melo, Joe Rice, Micah Sterenberg, Jay Stine, Matt Loerop, Ryan Pederson, Robert Baptista, Peter VanderVeld. 3rd row: Kevin VanderWal, Jon Munk, Scott Bilthouse, Eric VanderSchaaf, Nathan Diepstra, Grant Buma, Tim Lanenga, Josh Hendriksen, Assistant Coach Hendriksen. Not pictured: Coach Klein, Matt McKee. 3. The boys on the bench watch the game intensely. 4. Ryan skillfully dribbles down the field. 5. Hector is ecstatic after a great play. 6. Peter checks out the ladies on the field. 7. Rev. pumps up the guys at halftime. 8. Grant goes for a mid-air header.