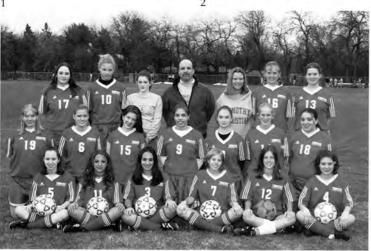

#### Girls Varsity Soccer

- Easy B or Easy D?
- · Feel free to stretch what you would like
- Meyer and her chew
- Spiritual Captain
- · Hannah's motivational speech before Wheaton
- · Josh's tatoos
- Oo ah feels good...(Titans song)
- Clydesdale Kelly
- · Bus trouble again

1. A pile up in the goal box. 2. Merna with a leaping save. 3. Kody with her sweeping skills in the back. 4. The girls on the bench are all smiles. 5. Kelly takes her opponent to school. 6. Girls Varsity Soccer 1st row: Laura Meyer, Jessica Ferry, Kelly Swierenga, Amanda Crislip, Christy Hohe, Hannah Wagle. 2nd row: Kristen Hooker, Heather Huizenga, Renee Dalbey, Brittnay Hull, Laura Hartgerink, Rachel Belair, Kelly Kody. 3rd row: Coach Lenarz, Kim Hinz, Caitlin Terrell, Cat Origitano, Lauren Lindemulder, Leah Schwebke, Mindy Hofstra, Katie Schipma, Coach Lenarz. 7. Dalbey prepares to give Hull a perfect pass. 8. The coaches look on nervously.