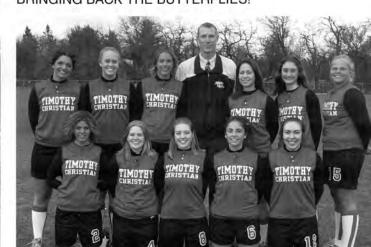

### Girls Varsity Softball BRINGING BACK THE BUTTERFLIES!

- · Oranges, twizzlers, and trail mix · Stealing CCHS warm-ups
- · Game in the rain at Illiana
- · Pow-wows!
- Kearney's slip into home plate
- · Left side! Right side! Centa-what?!?!
- Lisa's "run in" with the fence
- Woudstra loves short shorts
- · Katie Z's accidental homerun on a pop-up to the pitcher
- MBVH!!!
- Tertell's perfect prom plan... Awww!
- · Katie P. the wannabe infielder
- · Jess's trips to the ER
- · Mara's walk out
- · Hot new unis!!!
- Katie Van Byssum steps up as a pinch runner
- Record breaking record: 9-16!!!

1. Jess throws her fastball. 2. Varsity Softball 1st row: Katie Chmura, Jenna Colletti, Mara Van Heukelem, Kellie Kearney, Jessie Freundt. 2nd row: Katie Pageau, Janna Sytsma, Lisa Zigterman, Coach Woudstra, Beth

Fuka, Katie Zylstra, Jessica Lanenga. 3. Jessie makes the play. 4. Coach Woudstra talks it up in the team huddle. 5. Lisa is ready for the play. 6. Great play, catcher! 7. Kellie rips one up the middle.