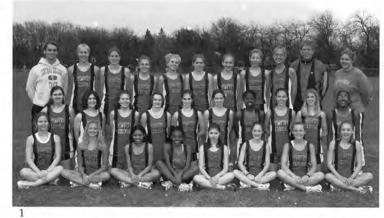

### Girls Track SCRATCH AND CLAW

- Winning Sectionals by a pt.
- Lane 1 for God
- Rainy and postponed Sectionals
- · Walking to the PSL
- Buses use diesel gas
- Pumping iron to classical music
- Playing "Spoons"
- Synchronized swimming
- Dance Party and "cha cha slide"
- The Jenny and Jenny double axle
- Singing musicals at practice

1. Girls Track Team 1st row: Danielle Smits, Stefanie LeRoy, Brittney Dobbins, Danielle Riley, Alex Hegel, Molly Miller, Jenny Loerop, Jenny Zylstra. 2nd row: Emily Moran, Caitlin Rogers, Rachel Reed, Liz Wilson, Amy Dirkse, Michelle Pruim, Tefesah Storey, Karen Blatchley, Jodi Verlare, Brandi McNeil. 3rd row: Coach Hackert, Larae Woudstra, Fenna Kooima, Ashley Afman, Jessica Verlare, Tami Wieringa, Christine Snoeyink, Wendy Zigterman, Megan Voss, Coach Van Prooyen, Coach Lanenga. 2. Dobbs and Caitlin have another perfect handoff. 3. The five seniors-we'll miss you!! 4. Rachel sets the pace in the 3200 m. 5. Megan and Amy soar over the hurdles. 6. Jenny visits the lovely "pottyhouse." 7. Everyone enjoys a pre-race pizza party. 8. Emily and Danielle work on their throwing form.