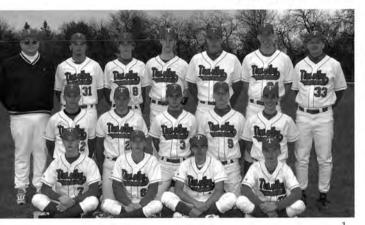

1. Varsity Baseball 1st row: Ben VanByssum, Tim Engbers, JoeRice, Andrew VanByssum. 2nd row: Tim Lanenga, Jacob Anderson, David Woldman, Kyle VanDahm, Benj Petroelje. 3rd row: Coach Boven, Ryne DeBoer, Eric VanderSchaaf, Jordan Castaldo, Dan VanderWal, Kevin VanderWal, Coach Snoeyink. 2. Catch that ball! 3. Takin' a break 4. The team listens intently to Coach Snoeyink. 5. Eric fires a fast one. 6. Gettin' dusty. 7. Hittin' a home run. 8. From the dugout the team looks on.