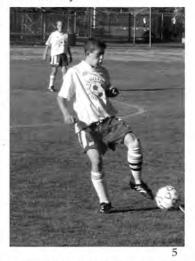

## WHERE'S REV.? Boys Varsity Soccer

- All Conference: Ryan Pederson, Peter Vander Veld and Josh Hendriksen
- Team ranks 2nd in PSL
- · 1st Sectional Final ever
- Is McKee tired? or is he...?
- Coach Klein, I mean Coach Hender
- Beating Illiana
- · Rev's last year!
- Robert Baptista... the other team's MVP
- Pedersen and DeBoest forget to set the alarm clock

1. Benj makes a leaping save. 2. Boys Varsity Soccer 1st row: Chris Benning, Paul Koldenhoven, Benj Petroelje. 2nd row: Hector Rivera-Melo, Joe Rice, Micah Sterenberg, Jay Stine, Matt Loerop, Ryan Pederson, Robert Baptista, Peter VanderVeld. 3rd row: Kevin VanderWal, Jon Munk, Scott Bilthouse, Eric VanderSchaaf, Nathan Diepstra, Grant Buma, Tim Lanenga, Josh Hendriksen, Assistant Coach Hendriksen. Not pictured: Coach Klein, Matt McKee. 3. The boys on the bench watch the game intensely. 4. Ryan skillfully dribbles down the field. 5. Hector is ecstatic after a great play. 6. Peter checks out the ladies on the field. 7. Rev. pumps up the guys at halftime. 8. Grant goes for a mid-air header.