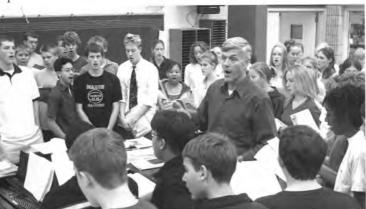

### THREE BAND DIRECTORS

- · Pack it up!
- Singing the national anthem (just for fun)
- The rise and fall of Senior lounge
- · The start of brass and percussion ensembles
- Pep band at a soccer game
- · Playing with Elmhurst College and Calvin College
- · Jazz band Christmas party
- 3 different directors-Olson, Gaylord, Dandeles
- · Olson, we'll miss you!

1. Band 1st Row: Leah Swebke, Krista Hoff, Meghan Folkerts, Hilaree Butler, Emily Voss, Sarah Newell, Karen Russel, Julia Anderson 2nd Row: Brad Huizenga, Candice Henry, Amanda Crislip, Erin Nicodem, Heidi Slinkman, Kristin Hooker, Kelly Swierenga, Katie Valentine, Emily Susong, Ashley LaMontagna, Laura Weglarz, Ricky Silva 3rd Row: Odawg, Jessica Freundt, Jessica Ferry, Sean Armbruster, Chris Socha, Tammi Wierenga, Justin Ferwerda, Christy Pasek, Leche Stockley, Danielle Smits, John Sebastian, Robert Casale, Herbert VanGeek. 4th Row: Robert Baptista, Mike Cranmer, Brian Van Tholen, Erica Susong, Kevin Chevalia, Rob Strodman, Tim Engbers, Chris Benning, Peter VanderVeld, Matt Jensen, Michael Dirkse, John Atwater 5th Row: Andy Pasek, Dante Pope, Matthew Richert, Robert Sullivan, Wes Kennedy, Justin Bardolf, John

Zurick, Brent Hoekstra, Brian

Ferwerda, Aaron Barclay, Eric VanKampen, Scott Hamilton, Tim Crislip 2. Brian Ferwerda belts it out at pep band. 3. Another amazing performance by the band. 4. Olson in action. 5. Jessica Ferry concentrating on the notes. 6. Jeff Weglarz on the tuba. 7. Freshmen trumpeters. 8. Heidi and Kristen serenade on their flutes. 9. The saxophones feel the music.