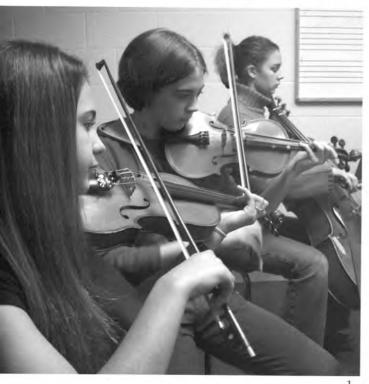

- Mrs. Salvatori's venting sessions
- · Rachel's monkey face
- · Jacob's silence
- Isaac & Megumi's love affair
- Corie and Jenny's "stories"

 Margie, Sarah, and Corie play melodiously.
 Isaac strums the bass. The perfect piece. 4. Jenny playing high on the violin. 5. Megumi concentrates on the music. 6. Orchestra 1st row: Sarah Engbers, Megumi Takarabe, Mrs. Salvatori, Jenny Vanderveld, Rachel Belair. 2nd row: Jacob Peklo, Kevin Chevalia, Corie Boroski, Isaac Washington, Margie Girotti, Heather Hempel.7. Duet. 8. Mrs. Salvatori proudly smiles on her students.