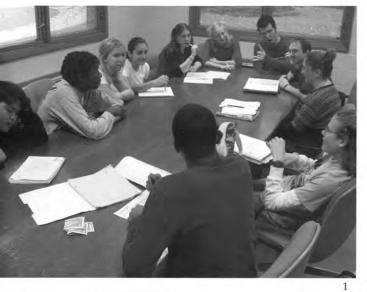

1. Chapel Committee 1st row: Kristen Raley, Sarah Newel, Jenn Miller, Cat Origitano, Kellie Kearney, Laura Folkerts, Jessica Tigchelaar, Katie Pageau, Rachel Reed. 2nd row: Kristen Swanson, John Sianghio, John Bradley, Mr. Contant, Eric Holtrop, Janna Systma, Sarah Engbers, Sharon Voss. Not Pictured: Katie Churchill 2. O-Dawg laying down a PHAT Beat. 3. The Praise and Worship Band 1st row: Kevin Connoly, Justin Ferwerda, Mr. Contant. 2nd row: Kellie Kearney. 3rd row: Aaron Armstrong, Andy Pasek. 4. Chapel Co-Chairs Eric Holtrop, Mr. Contant, Kellie Kearney. 5. John Canada getting into it 6. Laura Nelson giving her testimony 7. Timothy students giving TOYS to needy children in Kentucky.