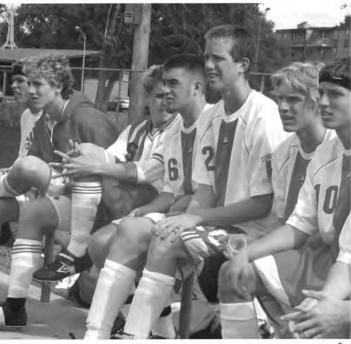

## WHERE'S REV.? Boys Varsity Soccer

- All Conference: Ryan Pederson, Peter Vander Veld and Josh Hendriksen
- Team ranks 2nd in PSL
- · 1st Sectional Final ever
- Is McKee tired? or is he...?
- Coach Klein, I mean Coach Hender
- Beating Illiana
- · Rev's last year!
- Robert Baptista... the other team's MVP
- Pedersen and DeBoest forget to set the alarm clock

1. Benj makes a leaping save. 2. Boys Varsity Soccer 1st row: Chris Benning, Paul Koldenhoven, Benj Petroelje. 2nd row: Hector Rivera-Melo, Joe Rice, Micah Sterenberg, Jay Stine, Matt Loerop, Ryan Pederson, Robert Baptista, Peter VanderVeld. 3rd row: Kevin VanderWal, Jon Munk, Scott Bilthouse, Eric VanderSchaaf, Nathan Diepstra, Grant Buma, Tim Lanenga, Josh Hendriksen, Assistant Coach Hendriksen. Not pictured: Coach Klein, Matt McKee. 3. The boys on the bench watch the game intensely. 4. Ryan skillfully dribbles down the field. 5. Hector is ecstatic after a great play. 6. Peter checks out the ladies on the field. 7. Rev. pumps up the guys at halftime. 8. Grant goes for a mid-air header.