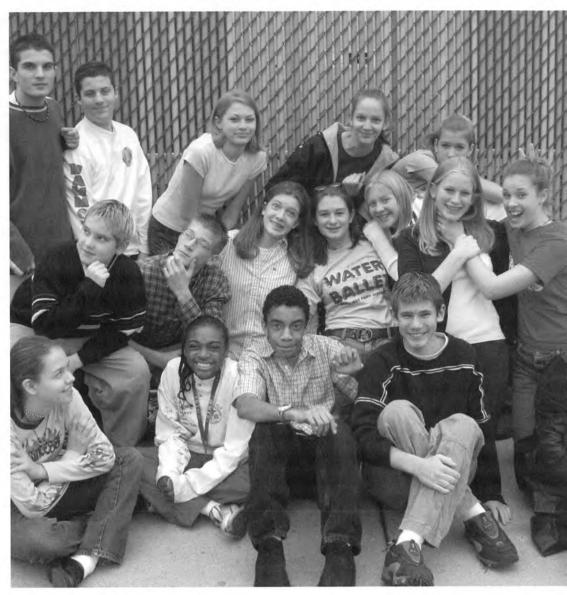

## 2K1 Football

- Teachers pull it off 14-13
- Closest game in 20 years
- The seniors extra point stopped one yard short
- Called back touchdown that cost the seniors the game
- Benning's late hit on Hackert
- Snoeyink's lost contact
- "The most prepared team ever." -Mr. Roelofs

Rachel's "secret" handoff to Linda
 Verlare scrambles away from the rush.
 Jordan's TD grab.
 A little pre-game motivation talk.
 Cat reaches up for the high pass.
 Good pass protection for Da Joe Rice.
 Three tough looking ladies.
 Kelly calls the play.
 The seniors blitz Roelofs and the faculty.