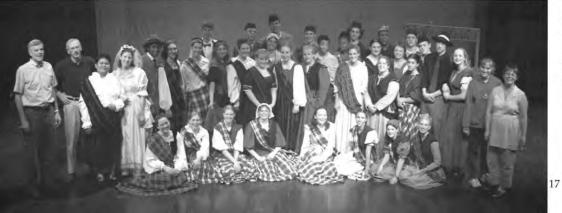

**Brigadoon Cast** 

Tom Albright.....Andrew Arrington Jeff Douglas.....Joel Funk

Archie Beaton......Josh Hendriksen Harry Beaton.....Brian Woodhull Angus MacGuffie......John Bradley Sandy Dean.....Dante Pope Andrew MacLaren....Benj Petroelje Fiona MacLaren.....Sharon Voss Jean MacLaren.....Katie Kuick Meg Brockie.....Tabitha Folkerts Charlie Dalrymple.....John Sianghio Mr. Lundie.....Aaron Armstrong Jane Ashton.....Jenn Miller MacGregor.....Desmond Gray

### Brigadoon a Journey of FAITH

1. The girls of Brigadoon packing up Jeanie's things. 2. Mr. Lundie looks on as Charlie prepares for the big kiss... 3. Harry Beaton busts out the sword dance. 4. Archie Beaton assures Jeanie on her wedding day. 5. Sopranos practicing for the big night. 6. Tabitha (once again) infatuated with Joel. 7. Katie, Rachel, and John model the Scottish fashions. 8. Mr. Lundie fills everyone in on the history of Brigadoon. 9. Director Mr. Day sports the kilt. 11. "Harry Beaton is dead." 10. Director Mr. Wolterstorff leads the cast in another round of "Brigadoon." 12. Love at first sight. 13. Townspeople of Brigadoon are excited over Dante's sweets. 14. John and Laura sitting in the glen... 15. Waiting for a miracle. 16. Mrs. Rottschafer is patient in the pit. 17. The cast of BRIGADOON.