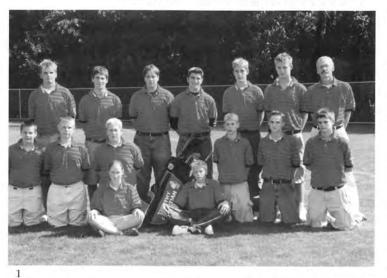

## 2K1 Football

- Teachers pull it off 14-13
- Closest game in 20 years
- The seniors extra point stopped one yard short
- Called back touchdown that cost the seniors the game
- Benning's late hit on Hackert
- Snoeyink's lost contact
- "The most prepared team ever." -Mr. Roelofs

Rachel's "secret" handoff to Linda
 Verlare scrambles away from the rush.
 Jordan's TD grab.
 A little pre-game motivation talk.
 Cat reaches up for the high pass.
 Good pass protection for Da Joe Rice.
 Three tough looking ladies.
 Kelly calls the play.
 The seniors blitz Roelofs and the faculty.