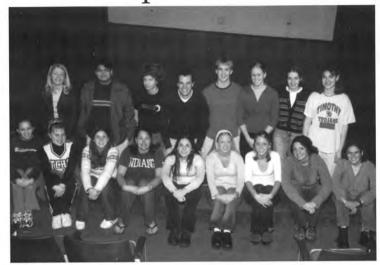

Rachel's "secret" handoff to Linda
 Verlare scrambles away from the rush.
 Jordan's TD grab.
 A little pre-game motivation talk.
 Cat reaches up for the high pass.
 Good pass protection for Da Joe Rice.
 Three tough looking ladies.
 Kelly calls the play.
 The seniors blitz Roelofs and the faculty.