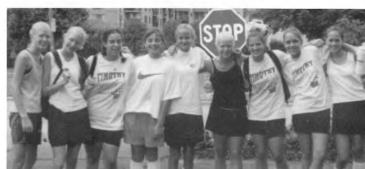

## 2K1 Football

- Teachers pull it off 14-13
- Closest game in 20 years
- The seniors extra point stopped one yard short
- Called back touchdown that cost the seniors the game
- Benning's late hit on Hackert
- Snoeyink's lost contact
- "The most prepared team ever." -Mr. Roelofs

Rachel's "secret" handoff to Linda
 Verlare scrambles away from the rush.
 Jordan's TD grab.
 A little pre-game motivation talk.
 Cat reaches up for the high pass.
 Good pass protection for Da Joe Rice.
 Three tough looking ladies.
 Kelly calls the play.
 The seniors blitz Roelofs and the faculty.