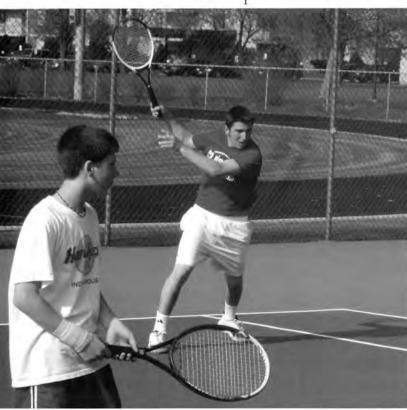

## Boys Tennis what's love got to do with it?

- · Marcus Zeilstra is the best player in the PSL (and he's only a freshman)
- · Marcus is the 2nd boy in TC history to go downstate
- "Crewdog" Thunder
- · Josh breaks his wrist in snowboard accident
- · Bush is an animal at the net
- · Burdick- "Most competitive" player
- · Diepstra and Visser's come from behind victories

1. Bush takes a vicious swing! 2. Boys JV Tennis 1st row: Matt Jensen, Sean Armbruster, Calvin Hoving, Jacob Peklo 2nd row: Seth Spears, David Pippert, Coach Bagdalek, Paul Boonstra, Ben Dodgson. 3. Burdick's

ready for anything. 4. Joe's a hop, skip, and a jump away from getting the point. 5. Boys Varsity Tennis 1st row: Andrew Burdick, Josh Brandsma, Marcus Zeilstra, Joe Boonstra, Nathan Diepstra. 2nd row: Kevin Visser, Brian Woodhull, Coach Roelofs, Brent Hoekstra, Jason Bush.