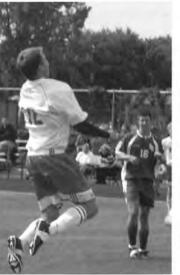

## WHERE'S REV.? Boys Varsity Soccer

- All Conference: Ryan Pederson, Peter Vander Veld and Josh Hendriksen
- Team ranks 2nd in PSL
- · 1st Sectional Final ever
- Is McKee tired? or is he...?
- Coach Klein, I mean Coach Hender
- Beating Illiana
- · Rev's last year!
- Robert Baptista... the other team's MVP
- Pedersen and DeBoest forget to set the alarm clock

1. Benj makes a leaping save. 2. Boys Varsity Soccer 1st row: Chris Benning, Paul Koldenhoven, Benj Petroelje. 2nd row: Hector Rivera-Melo, Joe Rice, Micah Sterenberg, Jay Stine, Matt Loerop, Ryan Pederson, Robert Baptista, Peter VanderVeld. 3rd row: Kevin VanderWal, Jon Munk, Scott Bilthouse, Eric VanderSchaaf, Nathan Diepstra, Grant Buma, Tim Lanenga, Josh Hendriksen, Assistant Coach Hendriksen. Not pictured: Coach Klein, Matt McKee. 3. The boys on the bench watch the game intensely. 4. Ryan skillfully dribbles down the field. 5. Hector is ecstatic after a great play. 6. Peter checks out the ladies on the field. 7. Rev. pumps up the guys at halftime. 8. Grant goes for a mid-air header.