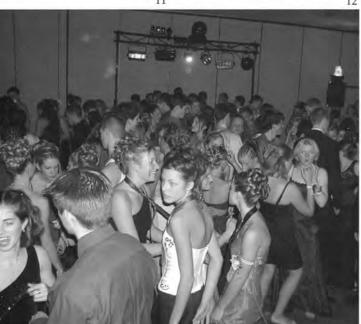

### **Dances** GETTING JIGGY IN THE CAFETERIA

- Dance ritual: the forming of the mosh pit and the breaking up of it by the chaperones.
- The marker that never washes off
- · Confusing songs that are neither fast nor slow, just some where in-between
- Mr. Anderson the ever-present chaperone
- Meyer and Swierenga- black listed
- The dances end at 11:00, so why is everybody leaving at 10:30?
- Sophomores getting to the dance before it starts
- · The non-existent dress code
- · Underclassmen overdressed at turnabout

- Theme song played twice
- Only techno mixes
- Glo sticks
- Key chain shortage
- No slow songs
- The color RED
- The crippled couple on crutches
- One strap and strapless dresses
- Early January Homecoming
- The awesome waterfall stage and lighted arch!