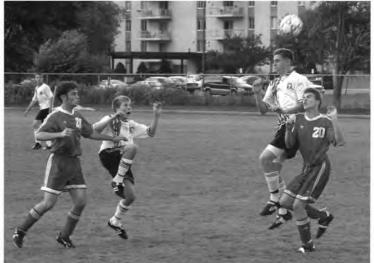

## WHERE'S REV.? Boys Varsity Soccer

- All Conference: Ryan Pederson, Peter Vander Veld and Josh Hendriksen
- Team ranks 2nd in PSL
- · 1st Sectional Final ever
- Is McKee tired? or is he...?
- Coach Klein, I mean Coach Hender
- Beating Illiana
- · Rev's last year!
- Robert Baptista... the other team's MVP
- Pedersen and DeBoest forget to set the alarm clock

1. Benj makes a leaping save. 2. Boys Varsity Soccer 1st row: Chris Benning, Paul Koldenhoven, Benj Petroelje. 2nd row: Hector Rivera-Melo, Joe Rice, Micah Sterenberg, Jay Stine, Matt Loerop, Ryan Pederson, Robert Baptista, Peter VanderVeld. 3rd row: Kevin VanderWal, Jon Munk, Scott Bilthouse, Eric VanderSchaaf, Nathan Diepstra, Grant Buma, Tim Lanenga, Josh Hendriksen, Assistant Coach Hendriksen. Not pictured: Coach Klein, Matt McKee. 3. The boys on the bench watch the game intensely. 4. Ryan skillfully dribbles down the field. 5. Hector is ecstatic after a great play. 6. Peter checks out the ladies on the field. 7. Rev. pumps up the guys at halftime. 8. Grant goes for a mid-air header.