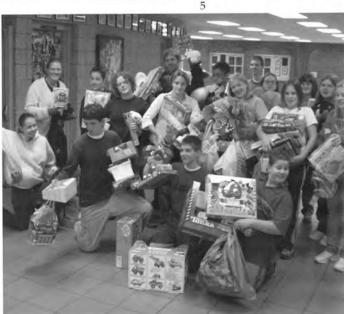

1. Chapel Committee 1st row: Kristen Raley, Sarah Newel, Jenn Miller, Cat Origitano, Kellie Kearney, Laura Folkerts, Jessica Tigchelaar, Katie Pageau, Rachel Reed. 2nd row: Kristen Swanson, John Sianghio, John Bradley, Mr. Contant, Eric Holtrop, Janna Systma, Sarah Engbers, Sharon Voss. Not Pictured: Katie Churchill 2. O-Dawg laying down a PHAT Beat. 3. The Praise and Worship Band 1st row: Kevin Connoly, Justin Ferwerda, Mr. Contant. 2nd row: Kellie Kearney. 3rd row: Aaron Armstrong, Andy Pasek. 4. Chapel Co-Chairs Eric Holtrop, Mr. Contant, Kellie Kearney. 5. John Canada getting into it 6. Laura Nelson giving her testimony 7. Timothy students giving TOYS to needy children in Kentucky.