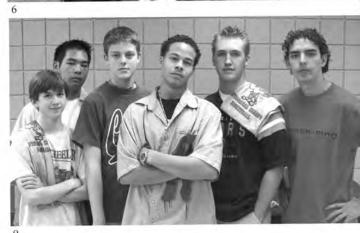

## WHERE'S REV.? Boys Varsity Soccer

- All Conference: Ryan Pederson, Peter Vander Veld and Josh Hendriksen
- Team ranks 2nd in PSL
- · 1st Sectional Final ever
- Is McKee tired? or is he...?
- Coach Klein, I mean Coach Hender
- Beating Illiana
- · Rev's last year!
- Robert Baptista... the other team's MVP
- Pedersen and DeBoest forget to set the alarm clock

1. Benj makes a leaping save. 2. Boys Varsity Soccer 1st row: Chris Benning, Paul Koldenhoven, Benj Petroelje. 2nd row: Hector Rivera-Melo, Joe Rice, Micah Sterenberg, Jay Stine, Matt Loerop, Ryan Pederson, Robert Baptista, Peter VanderVeld. 3rd row: Kevin VanderWal, Jon Munk, Scott Bilthouse, Eric VanderSchaaf, Nathan Diepstra, Grant Buma, Tim Lanenga, Josh Hendriksen, Assistant Coach Hendriksen. Not pictured: Coach Klein, Matt McKee. 3. The boys on the bench watch the game intensely. 4. Ryan skillfully dribbles down the field. 5. Hector is ecstatic after a great play. 6. Peter checks out the ladies on the field. 7. Rev. pumps up the guys at halftime. 8. Grant goes for a mid-air header.