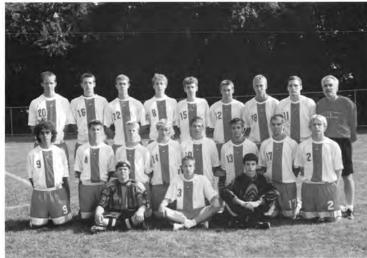

## WHERE'S REV.? Boys Varsity Soccer

- All Conference: Ryan Pederson, Peter Vander Veld and Josh Hendriksen
- Team ranks 2nd in PSL
- · 1st Sectional Final ever
- Is McKee tired? or is he...?
- Coach Klein, I mean Coach Hender
- Beating Illiana
- · Rev's last year!
- Robert Baptista... the other team's MVP
- Pedersen and DeBoest forget to set the alarm clock

1. Benj makes a leaping save. 2. Boys Varsity Soccer 1st row: Chris Benning, Paul Koldenhoven, Benj Petroelje. 2nd row: Hector Rivera-Melo, Joe Rice, Micah Sterenberg, Jay Stine, Matt Loerop, Ryan Pederson, Robert Baptista, Peter VanderVeld. 3rd row: Kevin VanderWal, Jon Munk, Scott Bilthouse, Eric VanderSchaaf, Nathan Diepstra, Grant Buma, Tim Lanenga, Josh Hendriksen, Assistant Coach Hendriksen. Not pictured: Coach Klein, Matt McKee. 3. The boys on the bench watch the game intensely. 4. Ryan skillfully dribbles down the field. 5. Hector is ecstatic after a great play. 6. Peter checks out the ladies on the field. 7. Rev. pumps up the guys at halftime. 8. Grant goes for a mid-air header.