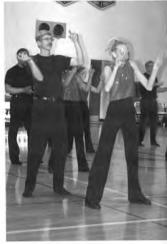

### THREE BAND DIRECTORS

- · Pack it up!
- Singing the national anthem (just for fun)
- The rise and fall of Senior lounge
- · The start of brass and percussion ensembles
- Pep band at a soccer game
- · Playing with Elmhurst College and Calvin College
- · Jazz band Christmas party
- 3 different directors-Olson, Gaylord, Dandeles
- · Olson, we'll miss you!

1. Band 1st Row: Leah Swebke, Krista Hoff, Meghan Folkerts, Hilaree Butler, Emily Voss, Sarah Newell, Karen Russel, Julia Anderson 2nd Row: Brad Huizenga, Candice Henry, Amanda Crislip, Erin Nicodem, Heidi Slinkman, Kristin Hooker, Kelly Swierenga, Katie Valentine, Emily Susong, Ashley LaMontagna, Laura Weglarz, Ricky Silva 3rd Row: Odawg, Jessica Freundt, Jessica Ferry, Sean Armbruster, Chris Socha, Tammi Wierenga, Justin Ferwerda, Christy Pasek, Leche Stockley, Danielle Smits, John Sebastian, Robert Casale, Herbert VanGeek. 4th Row: Robert Baptista, Mike Cranmer, Brian Van Tholen, Erica Susong, Kevin Chevalia, Rob Strodman, Tim Engbers, Chris Benning, Peter VanderVeld, Matt Jensen, Michael Dirkse, John Atwater 5th Row: Andy Pasek, Dante Pope, Matthew Richert, Robert Sullivan, Wes Kennedy, Justin Bardolf, John

Zurick, Brent Hoekstra, Brian

Ferwerda, Aaron Barclay, Eric VanKampen, Scott Hamilton, Tim Crislip 2. Brian Ferwerda belts it out at pep band. 3. Another amazing performance by the band. 4. Olson in action. 5. Jessica Ferry concentrating on the notes. 6. Jeff Weglarz on the tuba. 7. Freshmen trumpeters. 8. Heidi and Kristen serenade on their flutes. 9. The saxophones feel the music.