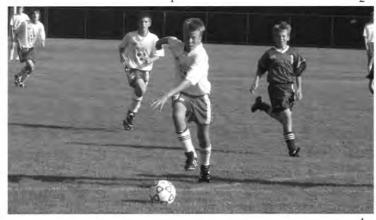

## WHERE'S REV.? Boys Varsity Soccer

- All Conference: Ryan Pederson, Peter Vander Veld and Josh Hendriksen
- Team ranks 2nd in PSL
- · 1st Sectional Final ever
- Is McKee tired? or is he...?
- Coach Klein, I mean Coach Hender
- Beating Illiana
- · Rev's last year!
- Robert Baptista... the other team's MVP
- Pedersen and DeBoest forget to set the alarm clock

1. Benj makes a leaping save. 2. Boys Varsity Soccer 1st row: Chris Benning, Paul Koldenhoven, Benj Petroelje. 2nd row: Hector Rivera-Melo, Joe Rice, Micah Sterenberg, Jay Stine, Matt Loerop, Ryan Pederson, Robert Baptista, Peter VanderVeld. 3rd row: Kevin VanderWal, Jon Munk, Scott Bilthouse, Eric VanderSchaaf, Nathan Diepstra, Grant Buma, Tim Lanenga, Josh Hendriksen, Assistant Coach Hendriksen. Not pictured: Coach Klein, Matt McKee. 3. The boys on the bench watch the game intensely. 4. Ryan skillfully dribbles down the field. 5. Hector is ecstatic after a great play. 6. Peter checks out the ladies on the field. 7. Rev. pumps up the guys at halftime. 8. Grant goes for a mid-air header.