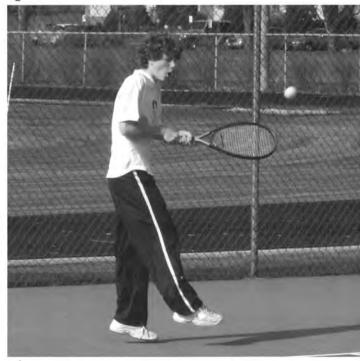

## Boys Tennis what's love got to do with it?

- · Marcus Zeilstra is the best player in the PSL (and he's only a freshman)
- · Marcus is the 2nd boy in TC history to go downstate
- "Crewdog" Thunder
- · Josh breaks his wrist in snowboard accident
- · Bush is an animal at the net
- · Burdick- "Most competitive" player
- · Diepstra and Visser's come from behind victories

1. Bush takes a vicious swing! 2. Boys JV Tennis 1st row: Matt Jensen, Sean Armbruster, Calvin Hoving, Jacob Peklo 2nd row: Seth Spears, David Pippert, Coach Bagdalek, Paul Boonstra, Ben Dodgson. 3. Burdick's

ready for anything. 4. Joe's a hop, skip, and a jump away from getting the point. 5. Boys Varsity Tennis 1st row: Andrew Burdick, Josh Brandsma, Marcus Zeilstra, Joe Boonstra, Nathan Diepstra. 2nd row: Kevin Visser, Brian Woodhull, Coach Roelofs, Brent Hoekstra, Jason Bush.