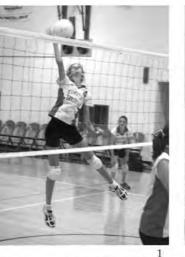

## ENDLESS SPRAWLS Girls Freshman Volleyball

- · Bruised hips
- Petta
- Nelles ducky sets
- Brownie sundaes
- Spandex- ya either love em or hate em
- Coach Jenny- never not chewing a piece of white
- Yeeeaaah... 1, 2, 3, Team!
- · Ashley being late for devotions 'cause of 'holding hands'!

1. Jenny Engbers slams one down. 2. Freshman Volleyball Team 1st Row: Liz Sears, Laura Wolff, Maddie McCollum, Laura Weglarz, Ashley Vos, Danielle Smits. 2nd Row: Megan Folkerts, Jenny Engbers, Tahnee Ellens, Katie Van Byssum, Krista Hoff, Justina Jongsma, Christy Foster, Coach Jenny Petroelje. 3. Some serious girl talk with Coach Petroelje. 4. Katie gets behind the ball. 5. Ashley skies high. 6. Justina and Megan talk it up. 7. Super sets, Christy! 8. Ashley flys high.