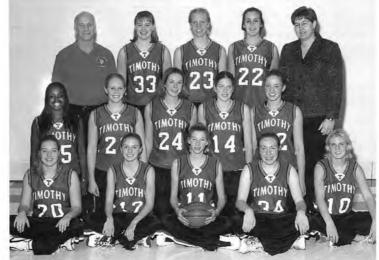

### Girls Varsity Basketball GIRLS GO DOWNSTATE!!!

- · Bosman shakes
- · Jackie Stiles stories by Coach U
- "The Big Girl"

1. Girls Varsity Basketball 1st row: Mara Van Heukelem, Ashley Afman, Wendy "Ziggy" Zigterman, Jessica Fruendt, Jess Verlare. 2nd row: Tefesah Storey, Janna Sytsma, Lisa Zigterman, Fenna Kooima, Heidi Baumbach. 3rd row: Coach Bosman "Shakes", Barbie Heerdt, Larae Woudstra, Emily Carwell, Coach G. 2. Emily shoots from Dunleavy range. 3. Larae and Janna D-up. 4. Heidi and Lisa sandwich the Giant. 5. The girls encourage their teammates. 6. Barbie stupifies her defender. 7. Larae goes to the hoop. 8. Just look at that face! 9. Heidi powers it up into Marcy. 10. Jess stuns Fray with her tenacious D.