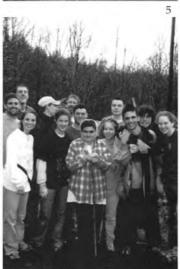

# Homecoming "ALL MY LIFE"

Homecoming Court (not pictured): Freshmen: Jodi Verlare and Shane Pageau. Sophomores: Amanda Torres and Dante Pope; Wendy Zigterman and Brian Woodhull. Juniors: Jenn Miller and Jeremiah Banks; Candice Vos and Jon Probst; Lindsey Verlare and Aaron Armstrong. Seniors: Amy Zielstra and Kevin VanderWal; Abby Whitmer and King Eric Holtrop; Queen Barbie Heerdt and Dan VanderWal; Rachel Reed and Josh Hendricksen.

- Theme song played twice
- Only techno mixes
- Glo sticks
- Key chain shortage
- No slow songs
- The color RED
- The crippled couple on crutches
- One strap and strapless dresses
- Early January Homecoming
- The awesome waterfall stage and lighted arch!