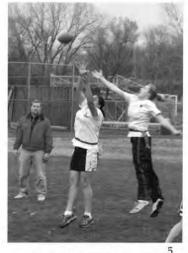

Rachel's "secret" handoff to Linda
 Verlare scrambles away from the rush.
 Jordan's TD grab.
 A little pre-game motivation talk.
 Cat reaches up for the high pass.
 Good pass protection for Da Joe Rice.
 Three tough looking ladies.
 Kelly calls the play.
 The seniors blitz Roelofs and the faculty.