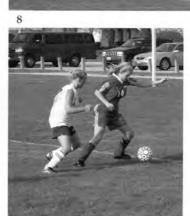

## WHERE'S REV.? Boys Varsity Soccer

- All Conference: Ryan Pederson, Peter Vander Veld and Josh Hendriksen
- Team ranks 2nd in PSL
- · 1st Sectional Final ever
- Is McKee tired? or is he...?
- Coach Klein, I mean Coach Hender
- Beating Illiana
- · Rev's last year!
- Robert Baptista... the other team's MVP
- Pedersen and DeBoest forget to set the alarm clock

1. Benj makes a leaping save. 2. Boys Varsity Soccer 1st row: Chris Benning, Paul Koldenhoven, Benj Petroelje. 2nd row: Hector Rivera-Melo, Joe Rice, Micah Sterenberg, Jay Stine, Matt Loerop, Ryan Pederson, Robert Baptista, Peter VanderVeld. 3rd row: Kevin VanderWal, Jon Munk, Scott Bilthouse, Eric VanderSchaaf, Nathan Diepstra, Grant Buma, Tim Lanenga, Josh Hendriksen, Assistant Coach Hendriksen. Not pictured: Coach Klein, Matt McKee. 3. The boys on the bench watch the game intensely. 4. Ryan skillfully dribbles down the field. 5. Hector is ecstatic after a great play. 6. Peter checks out the ladies on the field. 7. Rev. pumps up the guys at halftime. 8. Grant goes for a mid-air header.