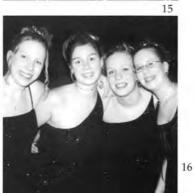

### **Dances** GETTING JIGGY IN THE CAFETERIA

- Dance ritual: the forming of the mosh pit and the breaking up of it by the chaperones.
- The marker that never washes off
- · Confusing songs that are neither fast nor slow, just some where in-between
- Mr. Anderson the ever-present chaperone
- Meyer and Swierenga- black listed
- The dances end at 11:00, so why is everybody leaving at 10:30?
- Sophomores getting to the dance before it starts
- · The non-existent dress code
- · Underclassmen overdressed at turnabout

1. The freshmen guys were "carried away" by the dance. 2. A last blast for the senior girls. 3. The freshman girls enjoying the high-school dances. 4. Taking a break to show those pearly whites. 5. All dressed up and looking fine. 6. Underclassmen raisin' the roof. 7. Awwww... 8. Hanging with the girls. 9. Paul and Ryan chillin'. 10. Scott's attempt at a smile.