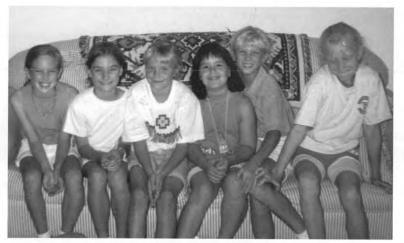

# Homecoming "ALL MY LIFE"

Homecoming Court (not pictured): Freshmen: Jodi Verlare and Shane Pageau. Sophomores: Amanda Torres and Dante Pope; Wendy Zigterman and Brian Woodhull. Juniors: Jenn Miller and Jeremiah Banks; Candice Vos and Jon Probst; Lindsey Verlare and Aaron Armstrong. Seniors: Amy Zielstra and Kevin VanderWal; Abby Whitmer and King Eric Holtrop; Queen Barbie Heerdt and Dan VanderWal; Rachel Reed and Josh Hendricksen.

- Theme song played twice
- Only techno mixes
- Glo sticks
- Key chain shortage
- No slow songs
- The color RED
- The crippled couple on crutches
- One strap and strapless dresses
- Early January Homecoming
- The awesome waterfall stage and lighted arch!