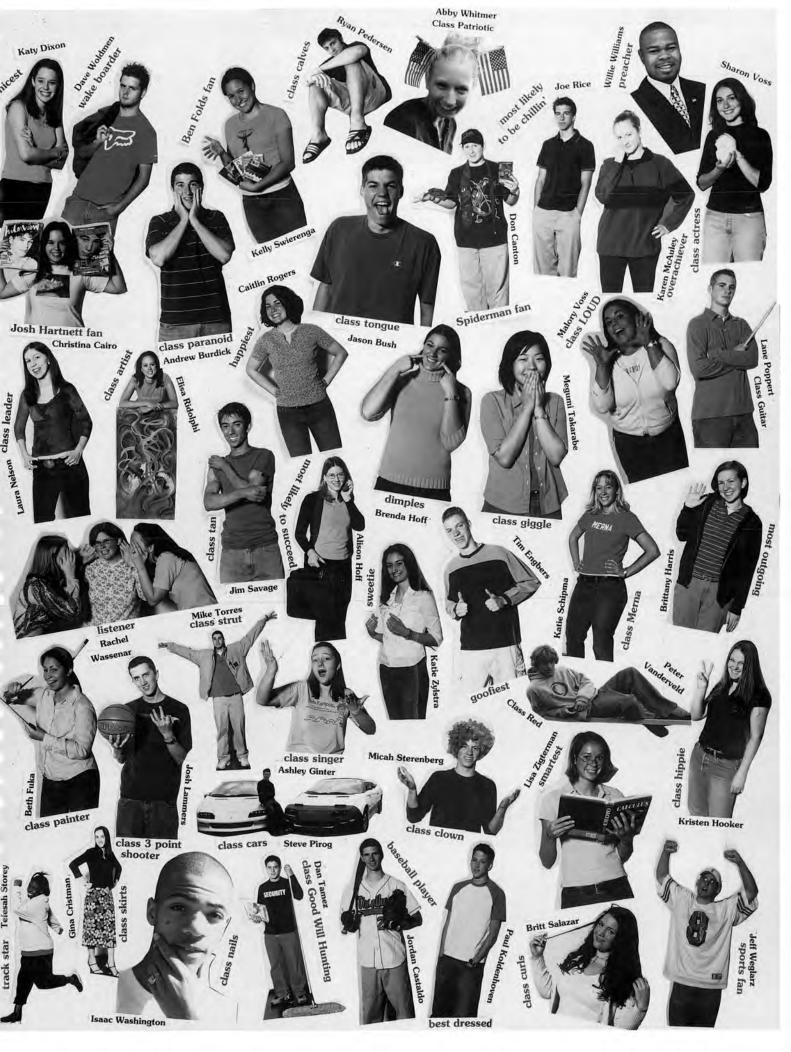

# Homecoming "ALL MY LIFE"

Homecoming Court (not pictured): Freshmen: Jodi Verlare and Shane Pageau. Sophomores: Amanda Torres and Dante Pope; Wendy Zigterman and Brian Woodhull. Juniors: Jenn Miller and Jeremiah Banks; Candice Vos and Jon Probst; Lindsey Verlare and Aaron Armstrong. Seniors: Amy Zielstra and Kevin VanderWal; Abby Whitmer and King Eric Holtrop; Queen Barbie Heerdt and Dan VanderWal; Rachel Reed and Josh Hendricksen.

- Theme song played twice
- Only techno mixes
- Glo sticks
- Key chain shortage
- No slow songs
- The color RED
- The crippled couple on crutches
- One strap and strapless dresses
- Early January Homecoming
- The awesome waterfall stage and lighted arch!

9. Junior girls piggin' out before dinner. 10. What else can be said but Hectorius! 11. Hot stuff on the dance floor. 12. Umm...? 13. Junior girls lookin' good. 14. Ashton Place dance floor. 15. Barbie and Scott; crippled couple. 16. The girls stop dancing long enough to pose.