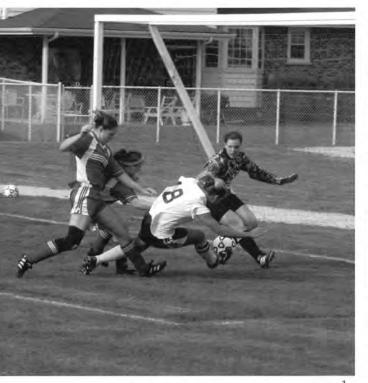

## WHERE'S REV.? Boys Varsity Soccer

- All Conference: Ryan Pederson, Peter Vander Veld and Josh Hendriksen
- Team ranks 2nd in PSL
- · 1st Sectional Final ever
- Is McKee tired? or is he...?
- Coach Klein, I mean Coach Hender
- Beating Illiana
- · Rev's last year!
- Robert Baptista... the other team's MVP
- Pedersen and DeBoest forget to set the alarm clock

1. Benj makes a leaping save. 2. Boys Varsity Soccer 1st row: Chris Benning, Paul Koldenhoven, Benj Petroelje. 2nd row: Hector Rivera-Melo, Joe Rice, Micah Sterenberg, Jay Stine, Matt Loerop, Ryan Pederson, Robert Baptista, Peter VanderVeld. 3rd row: Kevin VanderWal, Jon Munk, Scott Bilthouse, Eric VanderSchaaf, Nathan Diepstra, Grant Buma, Tim Lanenga, Josh Hendriksen, Assistant Coach Hendriksen. Not pictured: Coach Klein, Matt McKee. 3. The boys on the bench watch the game intensely. 4. Ryan skillfully dribbles down the field. 5. Hector is ecstatic after a great play. 6. Peter checks out the ladies on the field. 7. Rev. pumps up the guys at halftime. 8. Grant goes for a mid-air header.