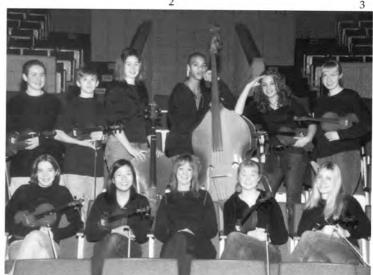

Rachel's "secret" handoff to Linda
 Verlare scrambles away from the rush.
 Jordan's TD grab.
 A little pre-game motivation talk.
 Cat reaches up for the high pass.
 Good pass protection for Da Joe Rice.
 Three tough looking ladies.
 Kelly calls the play.
 The seniors blitz Roelofs and the faculty.