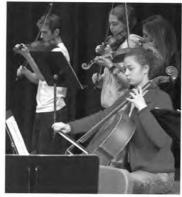

- Mrs. Salvatori's venting sessions
- · Rachel's monkey face
- · Jacob's silence
- Isaac & Megumi's love affair
- Corie and Jenny's "stories"

 Margie, Sarah, and Corie play melodiously.
 Isaac strums the bass. The perfect piece. 4. Jenny playing high on the violin. 5. Megumi concentrates on the music. 6. Orchestra 1st row: Sarah Engbers, Megumi Takarabe, Mrs. Salvatori, Jenny Vanderveld, Rachel Belair. 2nd row: Jacob Peklo, Kevin Chevalia, Corie Boroski, Isaac Washington, Margie Girotti, Heather Hempel.7. Duet. 8. Mrs. Salvatori proudly smiles on her students.