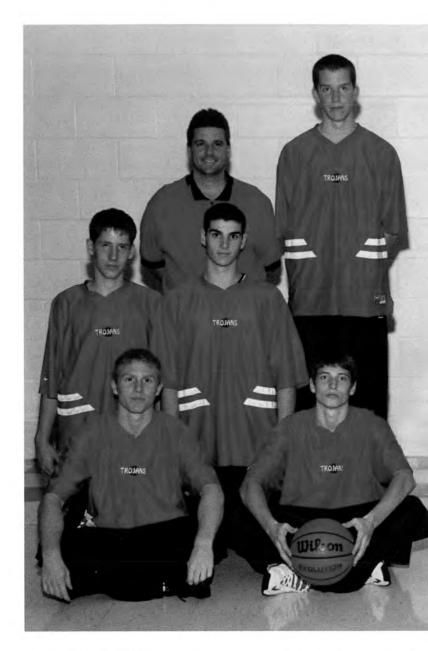

### CONFERENCE CHAMPS (9-1) Boys Varsity Basketball

- · Jeremiah's Afro look
- Mike's overtime 14 points vs. Wheaton Academy
- Dan & Kev shave Mike's head
- "Remember the Titans"
- Stones
- Monday night devotions
- Jeremiah's 19 in overtime win against Illiana
- Kev & Jer are unanimous All-Conference, Dan & Mike get special mention
- Upsetting Lisle to win the Thanksgiving Tournament

1. Back: Assistant Coach Le Grande, Kevin VanderWal, Josh Lammers, Coach Powers, Middle: John Probst, Mike Torres, Dan VanderWal, Scott Bilthouse, Benj Petroelje, Front: Peter VanderVelde, Matt Loerop, Matt McCollum, Jeremiah Banks, Not Pictured: Pierre Holloway 2. Scott Ds up 3. Team bonding 4. Jeremiah soars above his defender 5. Who is that good-looking boy? 6. Peter takes it around the big guy 7. The guys execute UCLA 8. Kevin powers it up 9. Dan shows a little heart... and a little muscle.