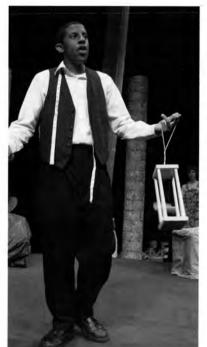

**Brigadoon Cast** 

Tom Albright.....Andrew Arrington Jeff Douglas.....Joel Funk

Archie Beaton......Josh Hendriksen Harry Beaton.....Brian Woodhull Angus MacGuffie......John Bradley Sandy Dean.....Dante Pope Andrew MacLaren....Benj Petroelje Fiona MacLaren.....Sharon Voss Jean MacLaren.....Katie Kuick Meg Brockie.....Tabitha Folkerts Charlie Dalrymple.....John Sianghio Mr. Lundie.....Aaron Armstrong Jane Ashton.....Jenn Miller MacGregor.....Desmond Gray

### Brigadoon a Journey of FAITH

1. The girls of Brigadoon packing up Jeanie's things. 2. Mr. Lundie looks on as Charlie prepares for the big kiss... 3. Harry Beaton busts out the sword dance. 4. Archie Beaton assures Jeanie on her wedding day. 5. Sopranos practicing for the big night. 6. Tabitha (once again) infatuated with Joel. 7. Katie, Rachel, and John model the Scottish fashions. 8. Mr. Lundie fills everyone in on the history of Brigadoon. 9. Director Mr. Day sports the kilt. 11. "Harry Beaton is dead." 10. Director Mr. Wolterstorff leads the cast in another round of "Brigadoon." 12. Love at first sight. 13. Townspeople of Brigadoon are excited over Dante's sweets. 14. John and Laura sitting in the glen... 15. Waiting for a miracle. 16. Mrs. Rottschafer is patient in the pit. 17. The cast of BRIGADOON.