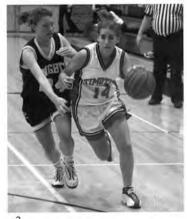

### Girls Varsity Basketball GIRLS GO DOWNSTATE!!!

- · Bosman shakes
- · Jackie Stiles stories by Coach U
- "The Big Girl"

1. Girls Varsity Basketball 1st row: Mara Van Heukelem, Ashley Afman, Wendy "Ziggy" Zigterman, Jessica Fruendt, Jess Verlare. 2nd row: Tefesah Storey, Janna Sytsma, Lisa Zigterman, Fenna Kooima, Heidi Baumbach. 3rd row: Coach Bosman "Shakes", Barbie Heerdt, Larae Woudstra, Emily Carwell, Coach G. 2. Emily shoots from Dunleavy range. 3. Larae and Janna D-up. 4. Heidi and Lisa sandwich the Giant. 5. The girls encourage their teammates. 6. Barbie stupifies her defender. 7. Larae goes to the hoop. 8. Just look at that face! 9. Heidi powers it up into Marcy. 10. Jess stuns Fray with her tenacious D.