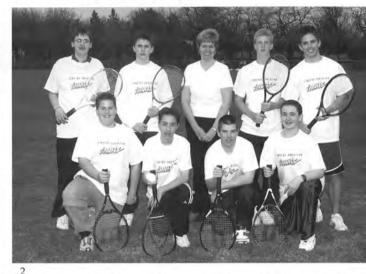

## Boys Tennis what's love got to do with it?

- · Marcus Zeilstra is the best player in the PSL (and he's only a freshman)
- · Marcus is the 2nd boy in TC history to go downstate
- "Crewdog" Thunder
- · Josh breaks his wrist in snowboard accident
- · Bush is an animal at the net
- · Burdick- "Most competitive" player
- · Diepstra and Visser's come from behind victories

1. Bush takes a vicious swing! 2. Boys JV Tennis 1st row: Matt Jensen, Sean Armbruster, Calvin Hoving, Jacob Peklo 2nd row: Seth Spears, David Pippert, Coach Bagdalek, Paul Boonstra, Ben Dodgson. 3. Burdick's

ready for anything. 4. Joe's a hop, skip, and a jump away from getting the point. 5. Boys Varsity Tennis 1st row: Andrew Burdick, Josh Brandsma, Marcus Zeilstra, Joe Boonstra, Nathan Diepstra. 2nd row: Kevin Visser, Brian Woodhull, Coach Roelofs, Brent Hoekstra, Jason Bush.