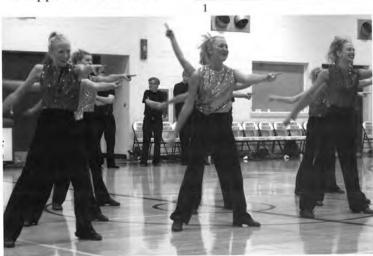

### THREE BAND DIRECTORS

- · Pack it up!
- Singing the national anthem (just for fun)
- The rise and fall of Senior lounge
- · The start of brass and percussion ensembles
- Pep band at a soccer game
- · Playing with Elmhurst College and Calvin College
- · Jazz band Christmas party
- 3 different directors-Olson, Gaylord, Dandeles
- · Olson, we'll miss you!

1. Band 1st Row: Leah Swebke, Krista Hoff, Meghan Folkerts, Hilaree Butler, Emily Voss, Sarah Newell, Karen Russel, Julia Anderson 2nd Row: Brad Huizenga, Candice Henry, Amanda Crislip, Erin Nicodem, Heidi Slinkman, Kristin Hooker, Kelly Swierenga, Katie Valentine, Emily Susong, Ashley LaMontagna, Laura Weglarz, Ricky Silva 3rd Row: Odawg, Jessica Freundt, Jessica Ferry, Sean Armbruster, Chris Socha, Tammi Wierenga, Justin Ferwerda, Christy Pasek, Leche Stockley, Danielle Smits, John Sebastian, Robert Casale, Herbert VanGeek. 4th Row: Robert Baptista, Mike Cranmer, Brian Van Tholen, Erica Susong, Kevin Chevalia, Rob Strodman, Tim Engbers, Chris Benning, Peter VanderVeld, Matt Jensen, Michael Dirkse, John Atwater 5th Row: Andy Pasek, Dante Pope, Matthew Richert, Robert Sullivan, Wes Kennedy, Justin Bardolf, John

Zurick, Brent Hoekstra, Brian

Ferwerda, Aaron Barclay, Eric VanKampen, Scott Hamilton, Tim Crislip 2. Brian Ferwerda belts it out at pep band. 3. Another amazing performance by the band. 4. Olson in action. 5. Jessica Ferry concentrating on the notes. 6. Jeff Weglarz on the tuba. 7. Freshmen trumpeters. 8. Heidi and Kristen serenade on their flutes. 9. The saxophones feel the music.