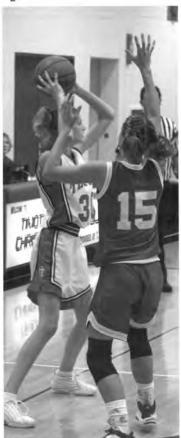

### Girls Varsity Basketball GIRLS GO DOWNSTATE!!!

- · Bosman shakes
- · Jackie Stiles stories by Coach U
- "The Big Girl"

1. Girls Varsity Basketball 1st row: Mara Van Heukelem, Ashley Afman, Wendy "Ziggy" Zigterman, Jessica Fruendt, Jess Verlare. 2nd row: Tefesah Storey, Janna Sytsma, Lisa Zigterman, Fenna Kooima, Heidi Baumbach. 3rd row: Coach Bosman "Shakes", Barbie Heerdt, Larae Woudstra, Emily Carwell, Coach G. 2. Emily shoots from Dunleavy range. 3. Larae and Janna D-up. 4. Heidi and Lisa sandwich the Giant. 5. The girls encourage their teammates. 6. Barbie stupifies her defender. 7. Larae goes to the hoop. 8. Just look at that face! 9. Heidi powers it up into Marcy. 10. Jess stuns Fray with her tenacious D.