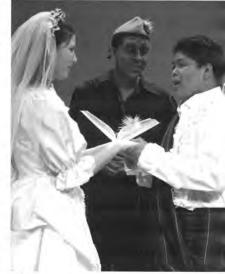

**Brigadoon Cast** 

Tom Albright.....Andrew Arrington Jeff Douglas.....Joel Funk

Archie Beaton......Josh Hendriksen Harry Beaton.....Brian Woodhull Angus MacGuffie......John Bradley Sandy Dean.....Dante Pope Andrew MacLaren....Benj Petroelje Fiona MacLaren.....Sharon Voss Jean MacLaren.....Katie Kuick Meg Brockie.....Tabitha Folkerts Charlie Dalrymple.....John Sianghio Mr. Lundie.....Aaron Armstrong Jane Ashton.....Jenn Miller MacGregor.....Desmond Gray

### Brigadoon a Journey of FAITH

1. The girls of Brigadoon packing up Jeanie's things. 2. Mr. Lundie looks on as Charlie prepares for the big kiss... 3. Harry Beaton busts out the sword dance. 4. Archie Beaton assures Jeanie on her wedding day. 5. Sopranos practicing for the big night. 6. Tabitha (once again) infatuated with Joel. 7. Katie, Rachel, and John model the Scottish fashions. 8. Mr. Lundie fills everyone in on the history of Brigadoon. 9. Director Mr. Day sports the kilt. 11. "Harry Beaton is dead." 10. Director Mr. Wolterstorff leads the cast in another round of "Brigadoon." 12. Love at first sight. 13. Townspeople of Brigadoon are excited over Dante's sweets. 14. John and Laura sitting in the glen... 15. Waiting for a miracle. 16. Mrs. Rottschafer is patient in the pit. 17. The cast of BRIGADOON.