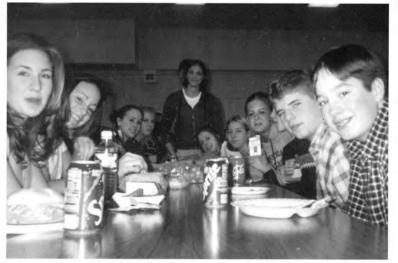

Rachel's "secret" handoff to Linda
 Verlare scrambles away from the rush.
 Jordan's TD grab.
 A little pre-game motivation talk.
 Cat reaches up for the high pass.
 Good pass protection for Da Joe Rice.
 Three tough looking ladies.
 Kelly calls the play.
 The seniors blitz Roelofs and the faculty.