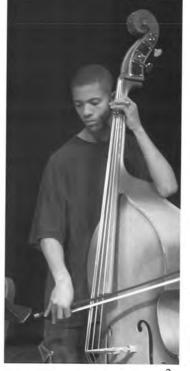

- Mrs. Salvatori's venting sessions
- · Rachel's monkey face
- · Jacob's silence
- Isaac & Megumi's love affair
- Corie and Jenny's "stories"

 Margie, Sarah, and Corie play melodiously.
 Isaac strums the bass. The perfect piece. 4. Jenny playing high on the violin. 5. Megumi concentrates on the music. 6. Orchestra 1st row: Sarah Engbers, Megumi Takarabe, Mrs. Salvatori, Jenny Vanderveld, Rachel Belair. 2nd row: Jacob Peklo, Kevin Chevalia, Corie Boroski, Isaac Washington, Margie Girotti, Heather Hempel.7. Duet. 8. Mrs. Salvatori proudly smiles on her students.