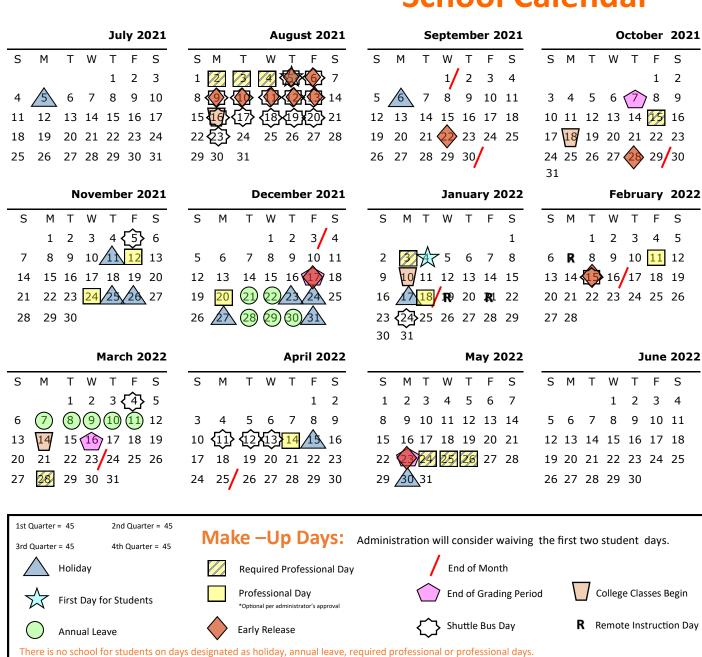

## 2021-2022

## **School Calendar**

| Calendar Dates    |                                        |
|-------------------|----------------------------------------|
| August 2-4        | Required Professional Days             |
| August 5          | First Day for Students                 |
| August 5-13       | Early Release, AM/PM Shuttle Busses    |
| August 16         | Fall 1st Term College Classes Begin    |
| August 16—23      | Shuttle Buses                          |
| September 6       | Labor Day Holiday                      |
| September 22      | Early Release                          |
| October 7         | End of 1st Grading Period              |
| October 15        | Required Professional Day, Mandated PD |
| October 18        | Fall 2nd Term College Classes Begin    |
| October 28        | Early Release                          |
| November 5        | AM/PM Shuttle Bus                      |
| November 11       | Veteran's Day Holiday                  |
| November 12       | Professional Day*                      |
| November 24       | Professional Day*                      |
| November 25-26    | Thanksgiving Holidays                  |
| December 17       | End of Semester, Early Release         |
| December 20       | Professional Day*                      |
| December 21-22    | Annual Leave                           |
| December 23-24,27 | Christmas Holidays                     |
| December 28-30    | Annual Leave                           |
| December 31       | New Year's Day Holiday                 |
| January 3         | Required Professional Day              |
| January 4         | First Day of Semester 2 for Students   |
| January 10        | Spring 3rd Term College Classes begin  |
| January 17        | Dr. Martin Luther King Jr. Holiday     |
| January 18        | Optional Professional Day              |
| January 19, 21    | Remote Instruction Days (Weather)      |
| January 24        | AM/PM Shuttle Bus                      |
| February 7        | Remote Instruction Day (Weather)       |
| February 11       | Professional Day*                      |
| February 15       | Early Release, PM Shuttle Bus          |
| March 4           | AM/PM Shuttle Bus                      |
| March 7-11        | Spring Break/Annual Leave Days         |
| March 14          | Spring 4th Term College Classes Begin  |
| March 16          | End of 3rd Grading Period              |
| March 28          | Required Professional Day              |
| April 11-13       | AM/PM Shuttle Busses                   |
| April 14          | Professional Day*                      |
| April 15          | Holiday                                |
| May 23            | End of Semester, Early Release         |
| May 24-26         | Required Professional Days             |
| May 30            | Memorial Day Holiday                   |