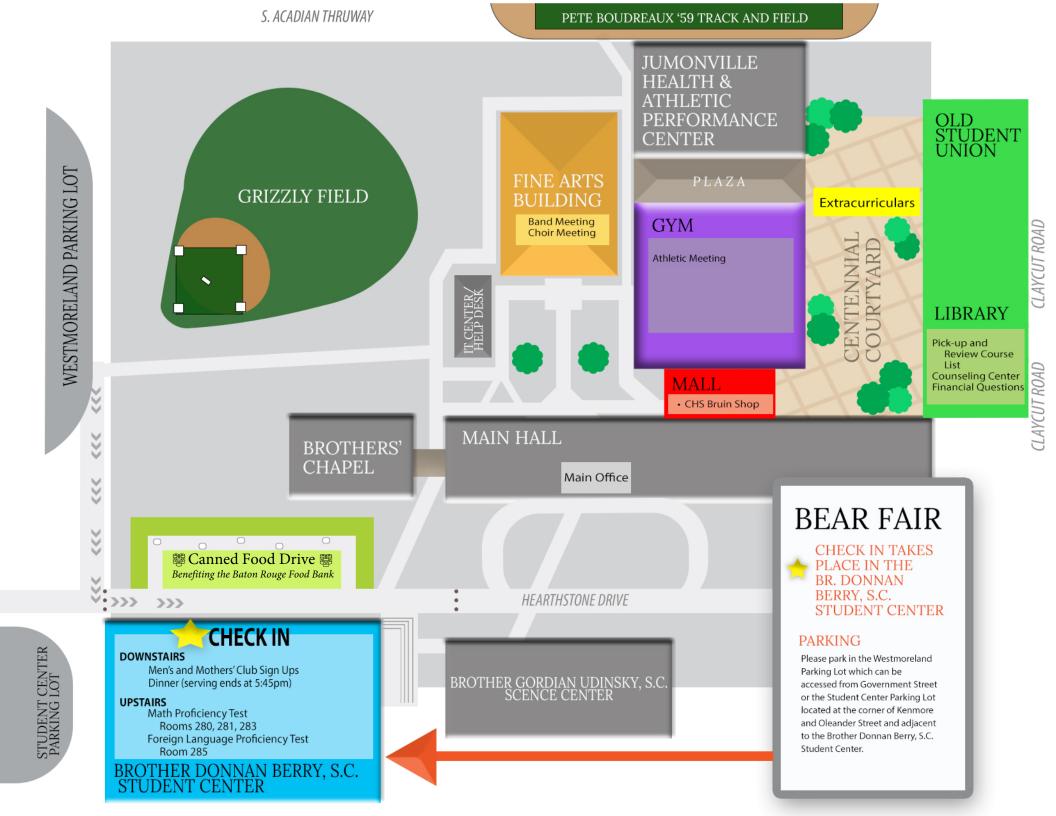

2022

Join CHS in supporting the Greater Baton Rouge Food Bank by bringing a donation of canned food.

## **WEDNESDAY, MARCH 9**

Review of **COURSE** selections

Foreign Language and Math **PROFICIENCY** tests

ATHLETIC meeting

and
CHOIR
meeting

THE BRUIN SHOP

EXTRACURRICULAR displays

COUNSELING

Center
and

FINANCIAL
questions

DINNER provided by the Men's Club and Mothers' Club

**MORE INFORMATION COMING SOON...** 

## Check-In

Brother Donnan Berry, S.C. Student Center

## **Dinner**

Brother Donnan Berry, S.C. Student Center

Men's and Mothers' Clubs Sign Up

Brother Donnan Berry, S.C. Student Center

**Math Proficiency Test** 

Rooms 280, 281, 283

\*New test begins every 15 minutes; last test begins at 5:00 p.m.

**Foreign Language Proficiency Test** 

Room 285

**Athletic Meeting** 

Gym

\*Please arrive to the meeting on time.

The Bruin Shop (Book Store)

Mall

**Extracurriculars** 

Centennial Courtyard

**Pick-up and Review Course List** 

Library

**Counseling Center** 

Library

**Financial Questions** 

Library

**Band Meeting** 

Band Room

\*Meeting start times are listed.

**Choir Meeting** 

Choir Room

\*Meeting start times are listed.

LEGEND:

**Centennial Courtyard** Br. Donnan Berry, S.C. Student Center Gvm

Main Building

GUESTS MAY ARRIVE AND LEAVE ANYTIME BETWEEN 3 P.M. AND 6 P.M

BEAR FAIR IS A FREE-FLOWING EVENT

3:30 P.M. - 5:45 P.M.

Fine Arts Building