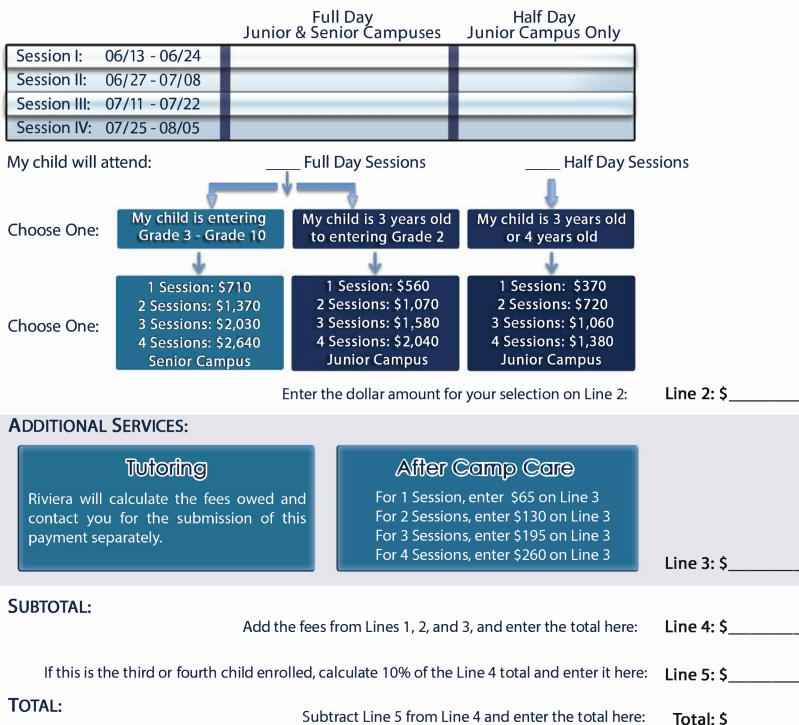

## **REGISTRATION FEE:**

- If you are registering on or before May 1st, enter \$0 on Line 1
- If you are registering after May 1st, enter \$35 on Line 1

**SESSION SCHEDULER:** 

Check the area next to each session your child will attend

Line 1: \$\_

PLEASE SUBMIT THE ENROLLMENT AGREEMENT