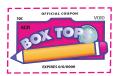

## **BOX TOPS CLIPS**

You may occasionally find an old Box Tops clip on packages in stores. You can still clip them and send them to school, as long as each clip has a valid expiration date.

SEE PRODUCTS & LEARN MORE ABOUT