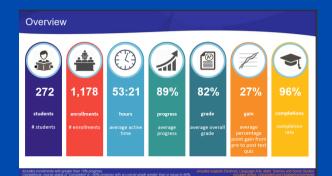

### A. Student Achievement Report

Bridget Barrett reported on the following:

- Edgenuity class update as students finish the semester
- Engage NM through PED is back to help with student engagement and giving support
- Interim assessments will be taking place in January
- A new Covid questionnaire on the website to help with tracking cases
- enrollment is at 270
- thanked Nathan Hardin for his work as he leaves SAMS Academy
- there has been an uptick in Covid cases; some groups have been guarantined
- Test-to-stay program will begin in the new year
- social worker has been a huge help with student conflict and mediation

# **ENROLLMENT**

251 students currently enrolled National School Choice Fair 1/22 Marketing Ideas