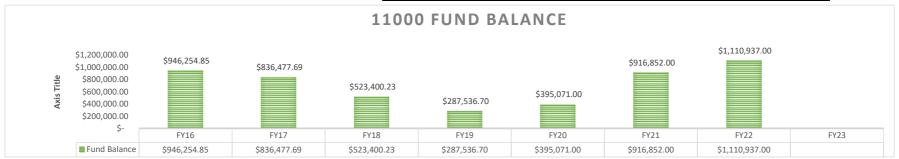

ld Fuel).
- **Maintenance:** Based on historical data, maintenance cost per flight hour is ~\$20.00. The recently completed annual was \$.

**NOTE:** Avgas is ~\$1.00 less expensive per gallon in Belen (~\$5/gal vs. ~\$6/gal.) When appropriate, we fly to Belen as part of our flight training, and fill up before returning to Double Eagle.

### **Fixed Expenses:**

- Hangar Rental:
  - \$325.00 per month for KAEG
- Insurance: Annual Premium \$ 5,273.00

# Finance Summary as of December 31, 2021



SAMS Academy received 49.20% of revenue & expended 39.60 budgeted as of December 2021 for Operational

### Bank Reconciliation:

### ➤December 2021

- o Reconciled cash balance at month end was \$2,299,048.86
- Outstanding items total \$5,160.56
- o Expenditures exceeded Revenues by \$115,121.59









#### Southwest Aeronautics, Mathematics, and Science Academy Combining Revenue and Expenses for All Funds July 1, 2021 - December 31, 2021

| Fund                                                                       | 11000          | 13000                | 14000                   | 23000              | 24101         | 24106         | 24146         | 24154        | 24301        | 24308            | 24312           | 25233           | 26113           | 27109            | 31200                        | 31600        | 31701           | 31703                 |                |
|----------------------------------------------------------------------------|----------------|----------------------|-------------------------|--------------------|---------------|---------------|---------------|