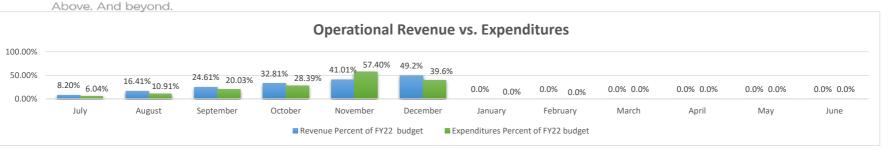

## A. Business Office Operation Update

Sean Fry reported that the finance committee met before the board meeting and finances look good.

He also reported:

- \* Revenues are 24.61% of budget.
- \* Expenditures are 20.03% of the budget

# Finance Summary as of December 31, 2021

SAMS Academy received 49.20% of revenue & expended 39.60 budgeted as of December 2021 for Operational