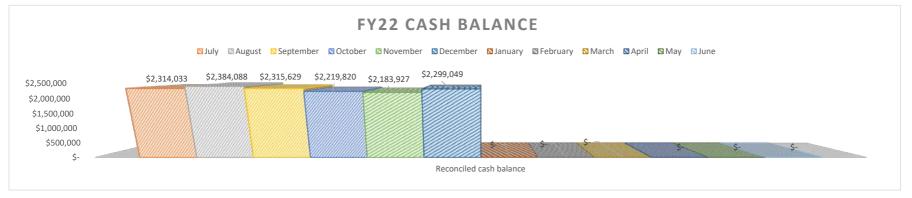

### Bank Reconciliation:

### ➤December 2021

- o Reconciled cash balance at month end was \$2,299,048.86
- Outstanding items total \$5,160.56
- o Expenditures exceeded Revenues by \$115,121.59