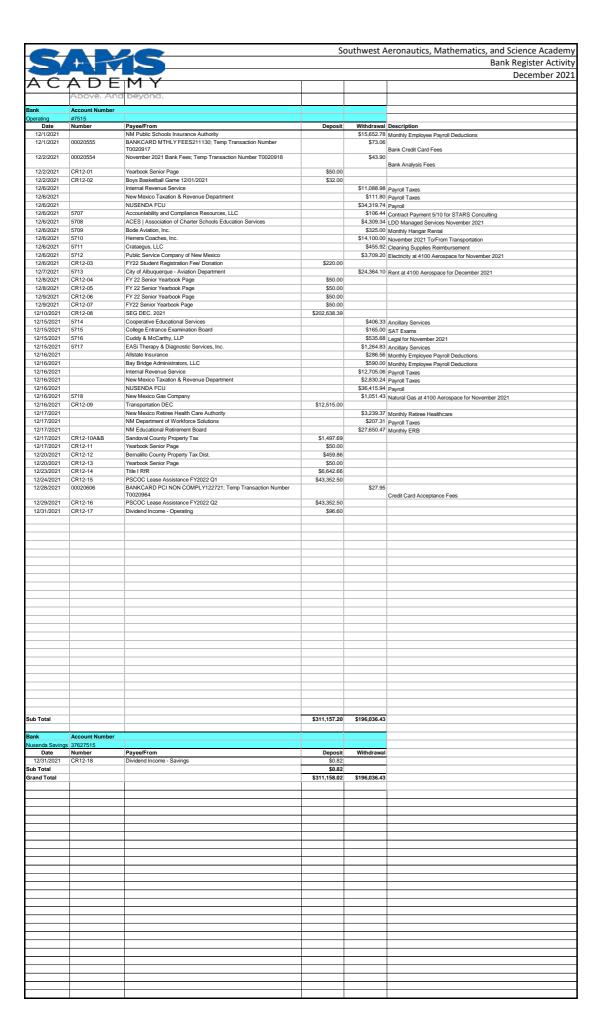

### B. Voucher Approvals\*

Larry Kennedy said that the Finance Committee recommends the check register. Larry Kennedy called for a motion to approve the vouchers. Mike Romo made a motion to approve the vouchers. Farrah Nickerson seconded the motion. Larry Kennedy called for a roll call vote to approve the voucher report. Jill Brame called Mike Romo, Alex Carothers, Farrah Nickerson, Roland Dewing, Brandy Bond and Larry Kennedy; all voted yes. The motion carried unanimously.