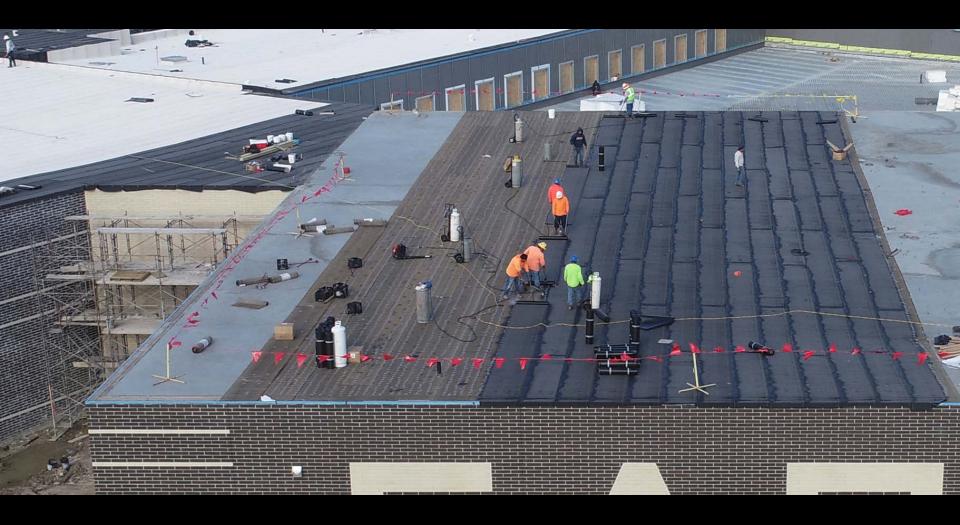

#### BOND 2020 - INTERMEDIATE SCHOOL SOUTH - SITE PLAN

Intermediate School South: Modified Bitumen Roofing Layers
Installation of the Base and Torch Sheets