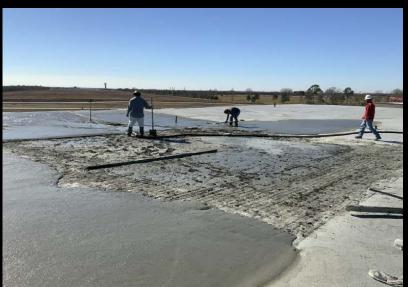

#### BOND 2020 - INTERMEDIATE SCHOOL SOUTH - SITE PLAN

Intermediate School South: Modified Bitumen Roofing Layers
Installation of the Base and Torch Sheets