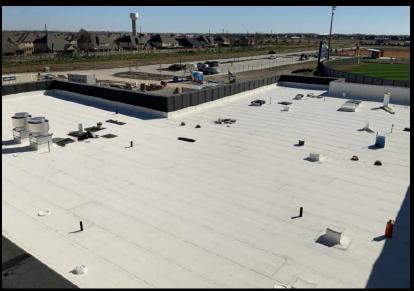

#### BOND 2020 - INTERMEDIATE SCHOOL SOUTH - SITE PLAN

Intermediate School South: Modified Bitumen Roofing Layers
Installation of the Base and Torch Sheets