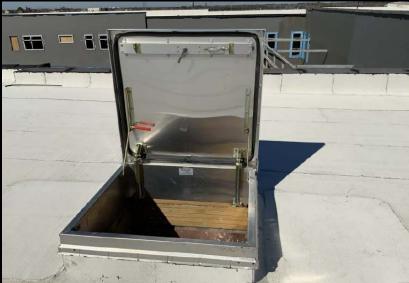

#### BOND 2020 - INTERMEDIATE SCHOOL SOUTH - SITE PLAN

Intermediate School South: Modified Bitumen Roofing Layers
Installation of the Base and Torch Sheets