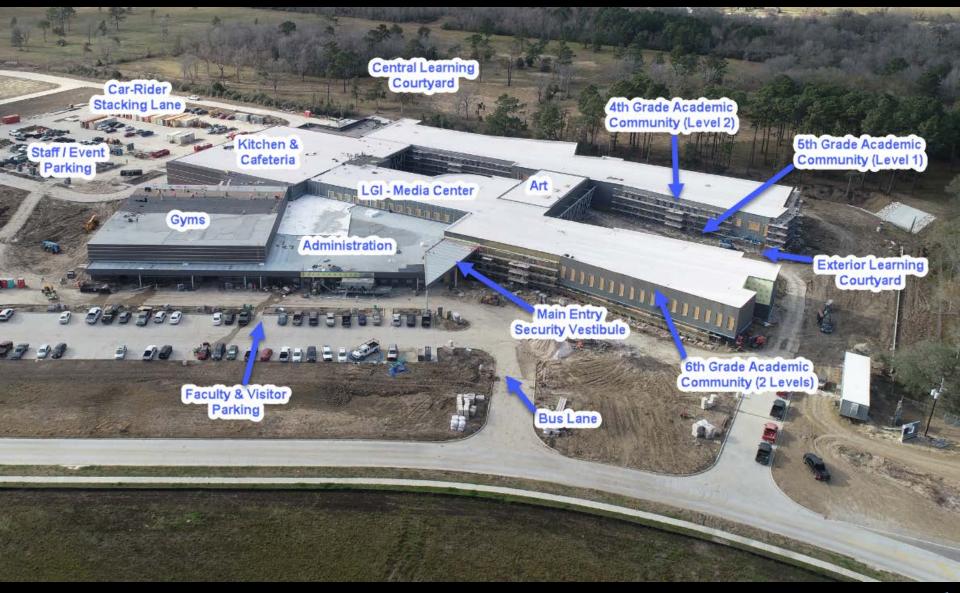

- SITE PLAN







BARBERS HILL ISD STATE CHAMPIONSHIP MONUMENT SIGN





BARBERS HILL ISD STATE CHAMPIONSHIP MONUMENT SIGN















#### BOND 2020 Baseball-Softball New Press Box & Bleachers Expansion







#### BOND 2020 Baseball-Softball New Press Box & Bleachers Expansion













#### BOND 2020 Baseball-Softball New Press Box & Bleachers Expansion











Soft Ball Press Box



#### BOND 2020 - INTERMEDIATE SCHOOL NORTH - SITE PLAN



# **INTERMEDIATE SCHOOL NORTH**





#### BOND 2020 - INTERMEDIATE SCHOOL NORTH - SITE PLAN



































BARBERS HALL
Independent School District













#### BOND 2020 - INTERMEDIATE SCHOOL SOUTH - SITE PLAN



cre8

# **INTERMEDIATE SCHOOL SOUTH**



#### BOND 2020 - INTERMEDIATE SCHOOL SOUTH - SITE PLAN



























Intermediate School South: Modified Bitumen Roofing Layers
Installation of the Base and Torch Sheets

































































# Thank You