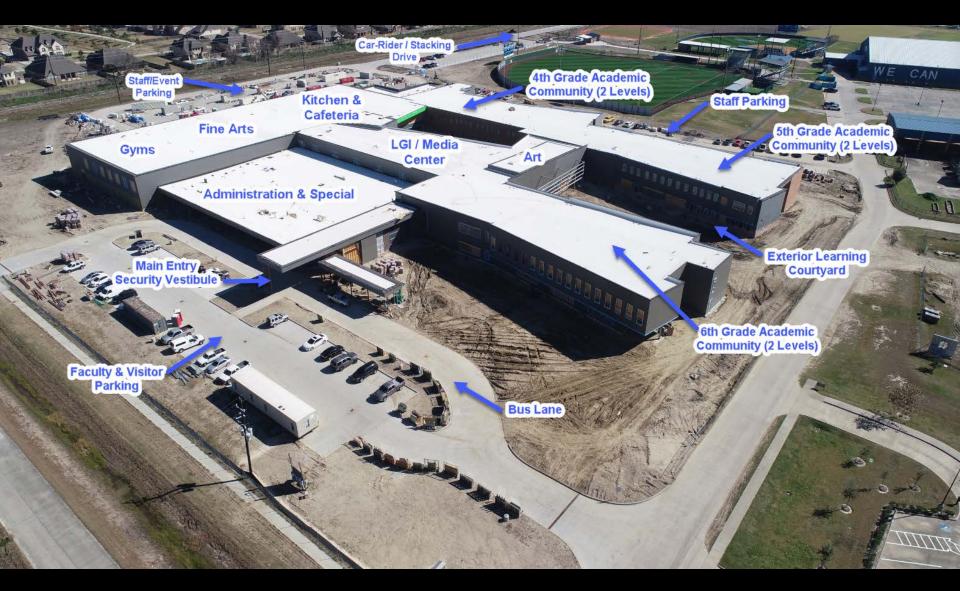

n Expansion, Middle School North Girls Locker Room Renovation



#### **BOND 2020 Leadership Support Center Parking**







#### **BOND 2020 Leadership Support Center Parking**









BARBERS HILL ISD STATE CHAMPIONSHIP MONUMENT SIGN - SITE PLAN







BARBERS HILL ISD STATE CHAMPIONSHIP MONUMENT SIGN





BARBERS HILL ISD STATE CHAMPIONSHIP MONUMENT SIGN















#### BOND 2020 Baseball-Softball New Press Box & Bleachers Expansion







#### BOND 2020 Baseball-Softball New Press Box & Bleachers Expansion













#### BOND 2020 Baseball-Softball New Press Box & Bleachers Expansion











Soft Ball Press Box



#### BOND 2020 - INTERMEDIATE SCHOOL NORTH - SITE PLAN



# **INTERMEDIATE SCHOOL NORTH**





#### BOND 2020 - INTERMEDIATE SCHOOL NORTH - SITE PLAN



































BARBERS HALL
Independent School District













#### BOND 2020 - INTERMEDIATE SCHOOL SOUTH - SITE PLAN



cre8

# **INTERMEDIATE SCHOOL SOUTH**



#### BOND 2020 - INTERMEDIATE SCHOOL SOUTH - SITE PLAN



























Intermediate School South: Modified Bitumen Roofing Layers
Installation of the Base and Torch Sheets

































































# Thank You