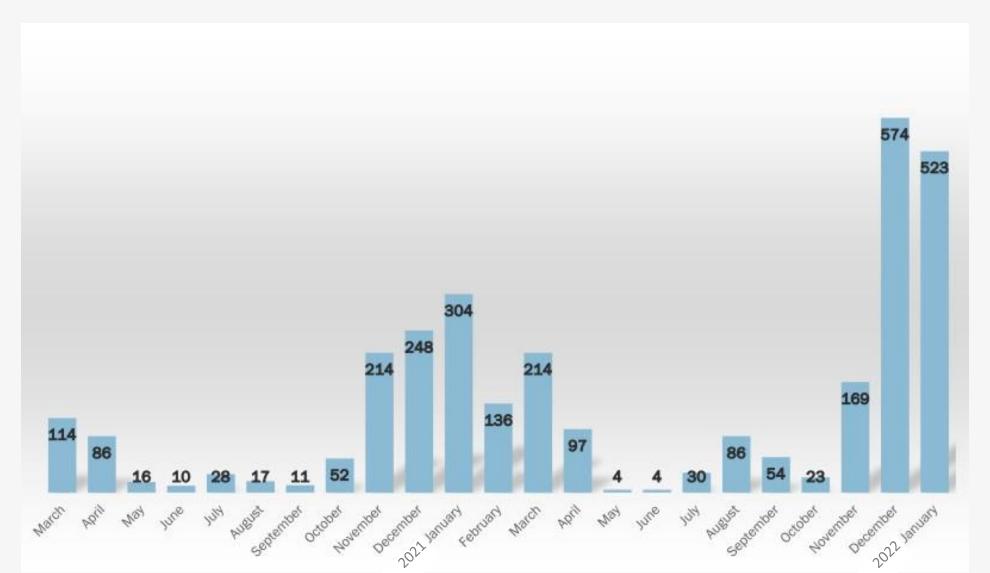

# Covid Metrics - State Information

Dates Reported: 01/02/22 - 01/15/22

2

Town of Darien:

Cases: 288

Rate / 100,000: 94.7

# Covid Metrics - Darien Public Schools

|                                               | DHS/Fitch Academy | MMS | Hindley | Holmes | OxRidge | Royle | Tokeneke | Central<br>Services | Total |
|-----------------------------------------------|-------------------|-----|---------|--------|---------|-------|----------|---------------------|-------|
| Cases reported 1/20/22                        | 2                 | 3   | 0       | 1      | 3       | 2     | 0        | 0                   | 11    |
| Cases reported 1/19/22-1/24/22                | 3                 | 5   | 3       | 1      | 3       | 4     | 0        | 0                   | 19    |
| Cases reported 1/11/22-1/18/22                | 18                | 17  | 8       | 9      | 8       | 22    | 13       | 0                   | 95    |
| Cases reported 1/3/2022-1/10/2022             | 113               | 57  | 23      | 18     | 16      | 25    | 20       | 4                   | 276   |
| Cases reported for the 2021-22<br>School Year | 232               | 179 | 90      | 73     | 105     | 67    | 71       | 6                   | 823   |