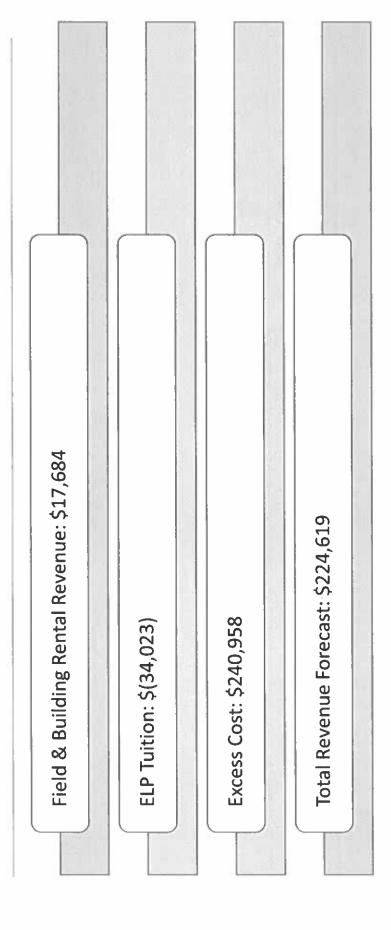

The total changes from the previous month are \$234,979, which include:

- Excess Cost December 1st claim has been filed at \$3,678,119. We are still assuming a reimbursement rate of 67.5%, which would yield an additional \$240,958 in revenue.
- Reimbursements for employees out on workers compensation resulted in an increase in the available balance in the workers compensation account by \$30,326.
- The revised estimate for DEI work is \$16,000 less than the previous forecast.
- Special Education legal fees are trending under budget by \$15,617
- Salary Savings of \$9,280 (DHS Custodian and ELP Para).
- Consultants in RC16 show a favorable balance of \$5,000.
- DHS clubs and councils show a favorable balance of \$5,830 Amica French not running and portion of Blue Wave News.

#### RC 24 (Special Education):

- Special Education legal fees are trending under budget by \$15,617.
- The December 1st claim was filed at \$3,678,132. Assuming the budgeted reimbursement rate of 67.5% it would mean a reimbursement of \$2,482,730 or \$240,958 more than budget. We had six additional students in this claim than projected. We have also included the CT State Department of Education's estimated revenues based on all districts December 1st filing, which shows an 81.98% reimbursement rate. Should this hold we would receive \$3,015,494 or \$773,722 more than budget. The State has indicated they expect this % to drop after the March submission, as such we left the forecast at the 67.5% rate.