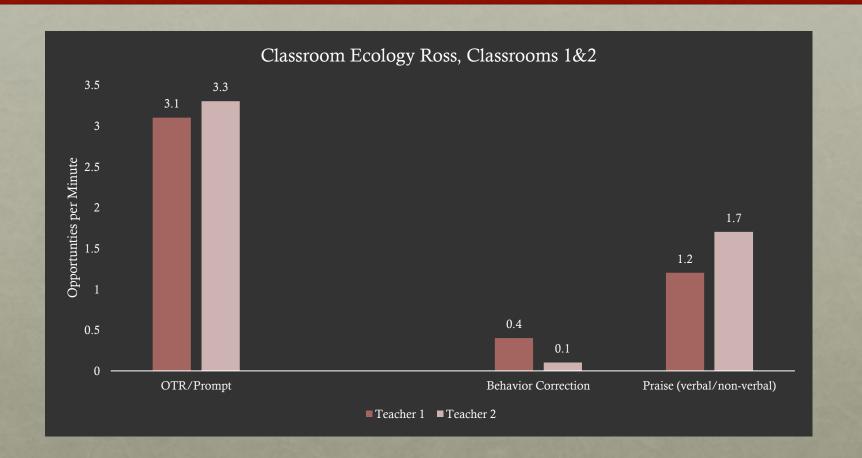

ry       | 1                  | 4.0                          |                 |
|                                  | 2                  | 4.5                          |                 |
| Morris Early<br>Childhood Center | 3                  | 3.0                          |                 |
|                                  | 4                  | 5.0                          |                 |
|                                  | 5                  | 4.3                          |                 |
|                                  | 6                  | 3.6                          |                 |
|                                  | Mean Program Score | 4.1                          | 3.6             |

# POSITIVE LEARNING CLIMATE

CLASSROOM ECOLOGY: STAFF/STUDENT INTERACTIONS



Year 1:Opportunities-to-Respond 1.8, Praise-to-Correction Ratio 3:1

**Current Mean: Opportunities-to-Respond 3.2, Praise-to-Correction Ratio 6:1** 

## POSITIVE LEARNING CLIMATE

CLASSROOM ECOLOGY: STAFF/STUDENT INTERACTIONS



Year 1: Opportunities-to-Respond 2.6, Praise-to-Correction Ratio 5:1

**Current Mean: Opportunities-to-Respond 2.9, Praise-to-Correction Ratio 3:1** 

# **ASSESSMENT & IEP DEVELOPMENT**

STUDENT PROGRESS, GOALS

| School                           | Classroom          | Score (1.0 – 5.0) |
|----------------------------------|--------------------|-------------------|
| Lulu M. Ross<br>Elementary       | 1                  | 4.3               |
|                                  | 2                  | 4.2               |
| Morris Early<br>Childhood Center | 3