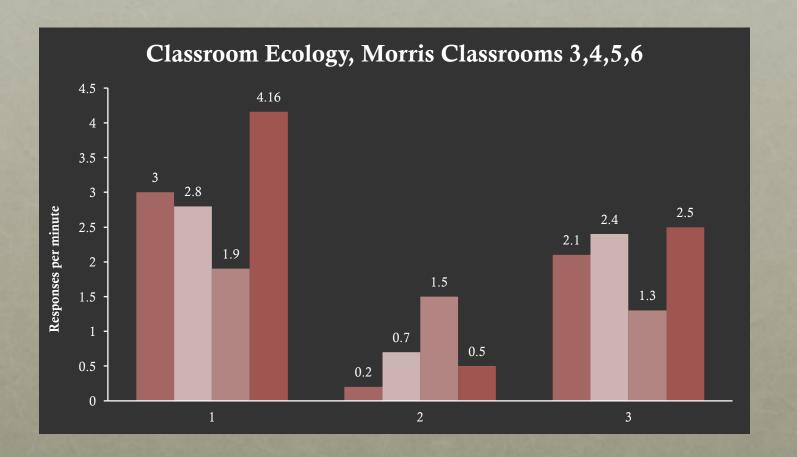

| 3.0                          |                 |
|                                  | 4                  | 5.0                          |                 |
|                                  | 5                  | 4.3                          |                 |
|                                  | 6                  | 3.6                          |                 |
|                                  | Mean Program Score | 4.1                          | 3.6             |

# POSITIVE LEARNING CLIMATE

CLASSROOM ECOLOGY: STAFF/STUDENT INTERACTIONS



Year 1:Opportunities-to-Respond 1.8, Praise-to-Correction Ratio 3:1

**Current Mean: Opportunities-to-Respond 3.2, Praise-to-Correction Ratio 6:1** 

## POSITIVE LEARNING CLIMATE

CLASSROOM ECOLOGY: STAFF/STUDENT INTERACTIONS



Year 1: Opportunities-to-Respond 2.6, Praise-to-Correction Ratio 5:1

**Current Mean: Opportunities-to-Respond 2.9, Praise-to-Correction Ratio 3:1** 

# **ASSESSMENT & IEP DEVELOPMENT**

STUDENT PROGRESS, GOALS

| School                           | Classroom          | Score (1.0 – 5.0) |
|----------------------------------|--------------------|-------------------|
| Lulu M. Ross<br>Elementary       | 1                  | 4.3               |
|                                  | 2                  | 4.2               |
| Morris Early<br>Childhood Center | 3                  | 3.5               |
|                                  | 4                  | 4.9               |
|                                  | 5                  | 4.0               |
|                                  | 6