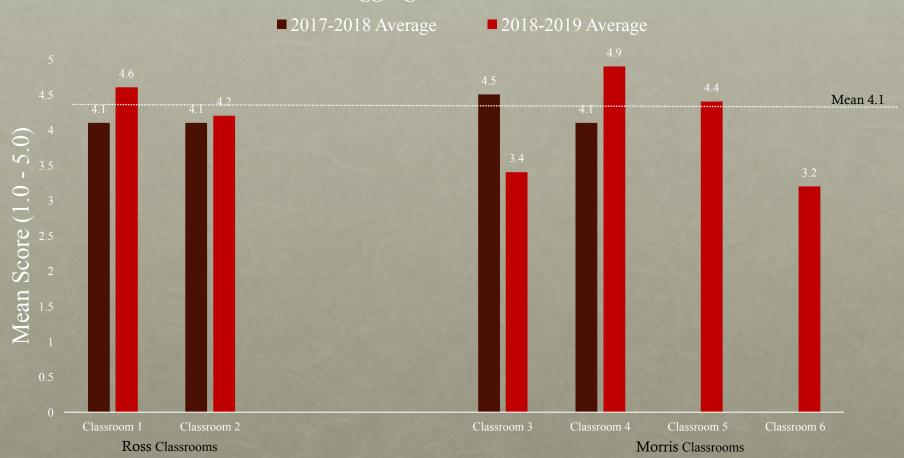

u M. Ross<br>Elementary       | 1                  | 4.7                  |                 |
|                                  | 2                  | 4.5                  |                 |
| Morris Early<br>Childhood Center | 3                  | 3.5                  |                 |
|                                  | 4                  | 5.0                  |                 |
|                                  | 5                  | 5.0                  |                 |
|                                  | 6                  | 3.6                  |                 |
|                                  | Mean Program Score | 4.4                  | 4.5             |

# COMBINED DOMAIN MEAN SCORE 4.1 / 5.0

Ross & Morris APERS Spring 2019 Update (Years 1&2) Aggregated Domains



Classrooms 5 & 6 were different rooms in Year 1 compared to Year 2

# MILFORD YEAR 2 APERS

### SUMMARY & RECOMMENDATIONS

- Overall Program Score maintained a high stable mean in Year 2
- Curriculum & Instruction is an identified program target for increased and continued success
- Communication is an identified program target for increased and continued success
- Social Competency is an identified program target for success
- Specific classroom data should be disseminated to supervisors/administration to inform needed supports in regard to increased training, consultation, staffing or other environmental and program modifications.

# MILFORD YEAR 2 APERS

### SUMMARY & RECOMMENDATIONS....

- Staff/Team Reinforcement should occur to celebrate success and maximize on-going high-level per