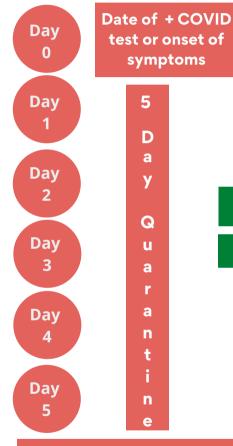

## Quarantine **Timeline**

If symptoms are resolved/improving student may return to school on day 6

Day

## First day student may Day return to school

Student athlete release from doctor may not be obtained before day 6