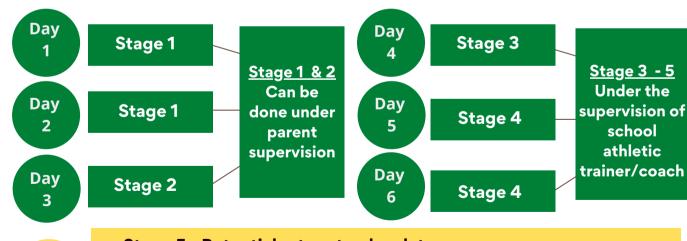

## COVID + Return to Play **Timeline**

**Stage 3 - 5 Under the** 

school

athletic

Student may now engage in the Return to Play Protocol

**Progressive Exercsize Program begins with Stage 1** 

Stage 5- Potential return to play date Student will participate in full team practices before returning to formal competition for coaches to assess the student's overall physical conditioning status and the student's readiness for competition.