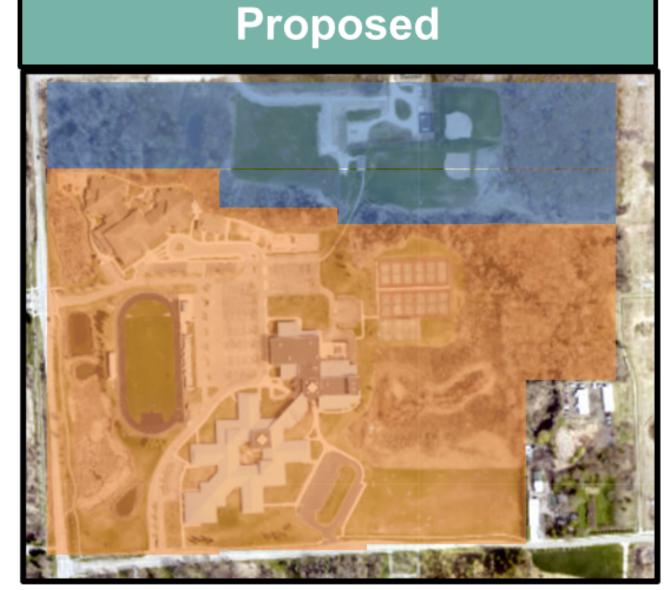

# Land Exchange Proposal

January 2022

The proposal is for an exchange of properties which benefits the city, the schools and the Novi community.

## verb

1. give something and receive something of the same kind in return.

Exchange of approximate 140 acres, all within the City of Novi and Novi Community School District boundaries.

Land Exchange proposal: From the City to Schools and from the Schools to the City: +/- 70 acres

# Novi High School / Civic Center Campus

: NCSD Property

: City of Novi Property

- City to square off Fuerst Park property
- NCSD to acquire the land south of baseball fields, including current softball/baseball fields and cross-country trails/wetlands

# Community Benefits

- Expanded recreational opportunities for students/residents
- Frees up existing athletic fields for alternative uses
- Additional contiguous acreage to existing NCSD facilities
- Provides the opportunity to increase the park system in response to current and future recreation needs
- Further demonstrates the commitment of partnership for the betterment of Novi