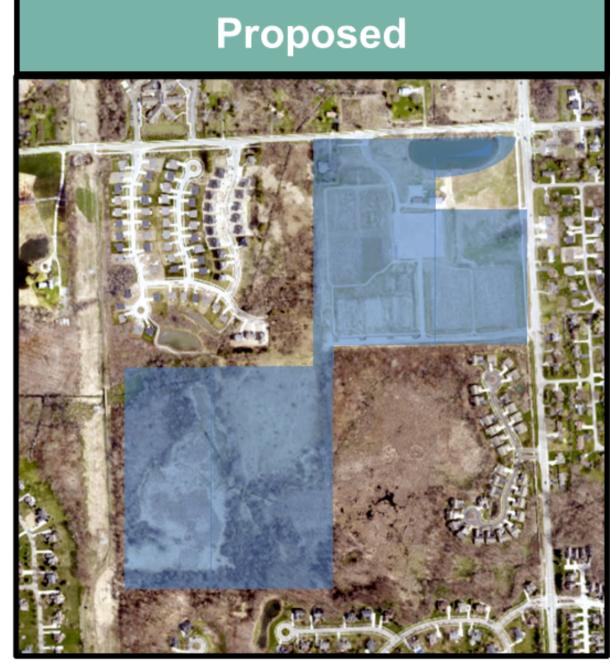

# Novi Middle School

: NCSD Property

: City of Novi Property

 NCSD to gain full ownership of soccer fields, tennis courts, basketball courts and property to the east of the Novi Middle School

# Bosco Fields

: NCSD Property

: City of Novi Property

• City to receive full ownership of Bosco Fields with the intention to expand the Novi Parks system

# Novi High School / Civic Center Campus

: NCSD Property

: City of Novi Property

- City to square off Fuerst Park property
- NCSD to acquire the land south of baseball fields, including current softball/baseball fields and cross-country trails/wetlands

# Community Benefits

- Expanded recreational opportunities for students/residents
- Frees up existing athletic fields for alternative uses
- Additional contiguous acreage to existing NCSD facilities
- Provides the opportunity to increase the park system in response to current and future recreation needs
- Further demonstrates the commitment of partnership for the betterment of Novi