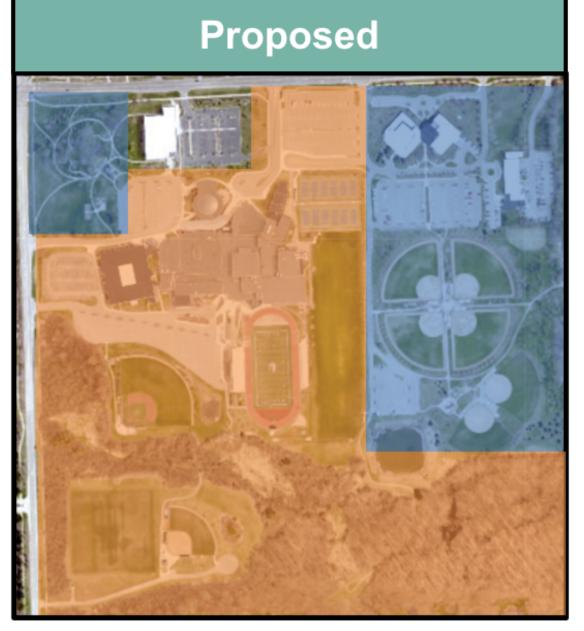

# Novi Middle School

: NCSD Property

: City of Novi Property

 NCSD to gain full ownership of soccer fields, tennis courts, basketball courts and property to the east of the Novi Middle School

# Community Benefits

- Expanded recreational opportunities for students/residents
- Frees up existing athletic fields for alternative uses
- Additional contiguous acreage to existing NCSD facilities
- Provides the opportunity to increase the park system in response to current and future recreation needs
- Further demonstrates the commitment of partnership for the betterment of Novi