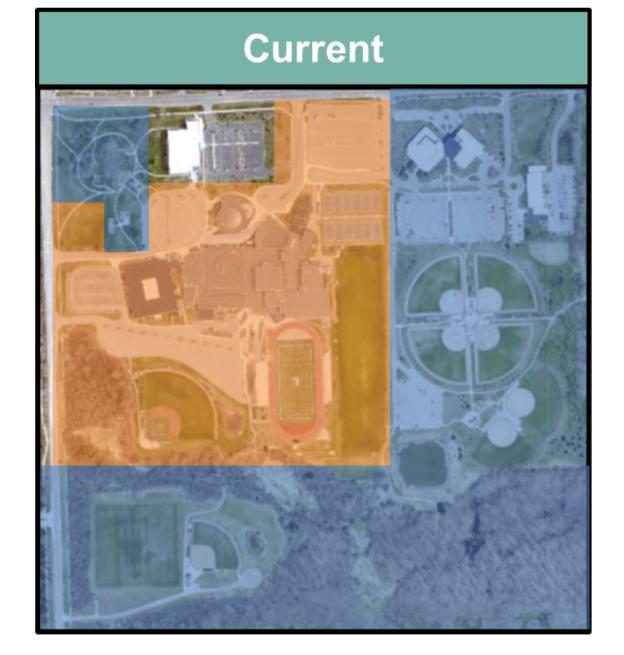

# Novi Middle School

: NCSD Property

: City of Novi Property

 NCSD to gain full ownership of soccer fields, tennis courts, basketball courts and property to the east of the Novi Middle School

# Community Benefits

- Expanded recreational opportunities for students/residents
- Frees up existing athletic fields for alternative uses
- Additional contiguous acreage to existing NCSD facilities
- Provides the opportunity to increase the park system in response to current and future recreation needs
- Further demonstrates the commitment of partnership for the betterment of Novi