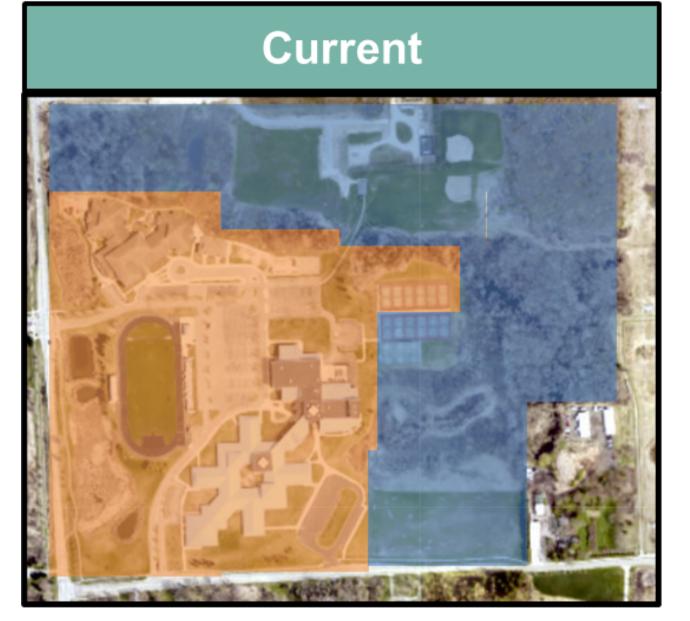

# Land Exchange Proposal

January 2022

# Novi Community Schools & City of Novi: Longstanding GREAT partnership

Outstanding relationship with long-standing history of shared resources (shared land, facilities)

The potential exchange has been discussed and due diligence performed on this project for several years with the focus on the best land usage for the betterment of all stakeholders.

The proposal is for an exchange of properties which benefits the city, the schools and the Novi community.

## verb

1. give something and receive something of the same kind in return.

Exchange of approximate 140 acres, all within the City of Novi and Novi Community School District boundaries.

Land Exchange proposal: From the City to Schools and from the Schools to the City: +/- 70 acres

# Novi Middle School

: NCSD Property

: City of Novi Property

 NCSD to gain full ownership of soccer fields, tennis courts, basketball courts and property to the east of the Novi Middle School