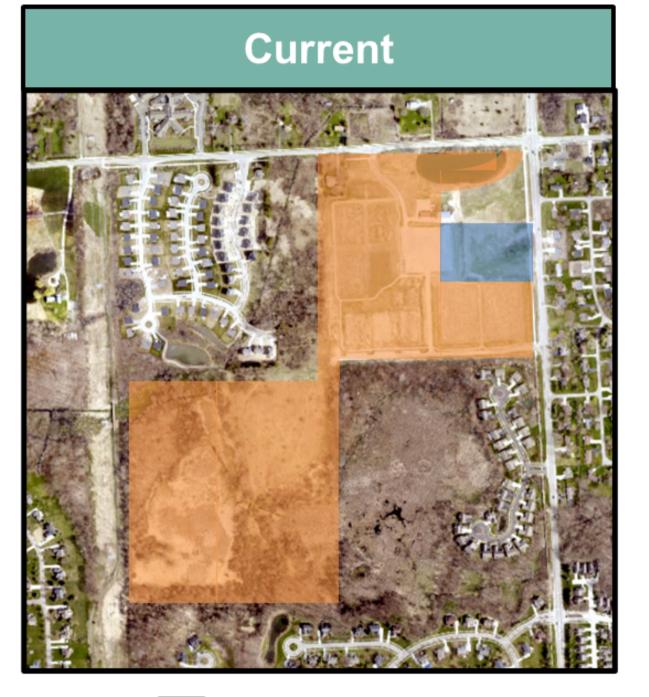

# Novi Middle School

: NCSD Property

: City of Novi Property

 NCSD to gain full ownership of soccer fields, tennis courts, basketball courts and property to the east of the Novi Middle School

# Bosco Fields

: NCSD Property

: City of Novi Property

• City to receive full ownership of Bosco Fields with the intention to expand the Novi Parks system

# Novi High School / Civic Center Campus

: NCSD Property

: City of Novi Property

- City to square off Fuerst Park property
- NCSD to acquire the land south of baseball fields, including current softball/baseball fields and cross-country trails/wetlands

# Community Benefits

- Expanded recreational opportunities for students/residents
- Frees up existing athletic fields for alternative uses
- Additional contiguous acreage to existing NCSD facilities
- Provides the opportunity to increase the park system in response to current and future recreation needs
- Further demonstrates the commitment of partnership for the betterment of Novi