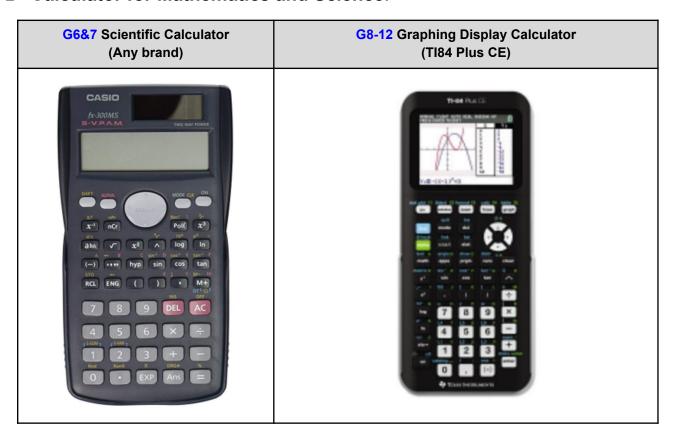

ome to bring your own device instead. Just let IT (tech@aisabuja.com) know.

#### □ Laptop carry bag (all students *must* have one)

Laptop carry bags are taken into classrooms. The laptop bag should have:

- ☐ 2 separate pockets (minimum) that can carry
  - ☐ a 14 inch chromebook or a 13 inch MacBook as well as
  - a notebook and pencil case.
- ☐ US to Nigeria (UK) Power Adapter (for the laptop charger)







#### **General Classroom Equipment**

- ☐ Pencil Case with: graphite pencils, Blue pens, black pens, red pens, green pens, eraser, pencil sharpener.
- Ruler 6 inch (15cm) which fits into a pencil case or 12 inch (30cm)
- □ Assorted coloured highlighter pens
- Post-it notes
- Headphones
- Water Bottle
- □ Optional: Colour pencils/pens



#### Calculator for Mathematics and Science:



### **Health & Physical Education Clothing:**

- Closed running shoes,
- ☐ Appropriate athletic attire (separate from school clothes)
- Water bottle,
- ☐ Hat/cap



## **Athletics Equipment for WAISAL Sports**

- Soccer shin pads
- Soccer cleats
- Volleyball knee/elbow guards