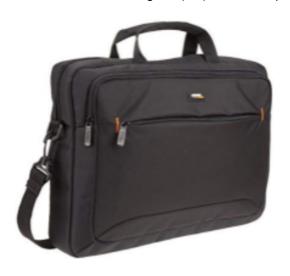

#### □ Laptop carry bag (all students *must* have one)

Laptop carry bags are taken into classrooms. The laptop bag should have:

- ☐ 2 separate pockets (minimum) that can carry
  - ☐ a 14 inch chromebook or a 13 inch MacBook as well as
  - a notebook and pencil case.
- ☐ US to Nigeria (UK) Power Adapter (for the laptop charger)