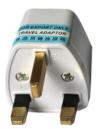

#### □ Laptop carry bag (all students *must* have one)

Laptop carry bags are taken into classrooms. The laptop bag should have:

- ☐ 2 separate pockets (minimum) that can carry
  - ☐ a 14 inch chromebook or a 13 inch MacBook as well as
  - a notebook and pencil case.
- ☐ US to Nigeria (UK) Power Adapter (for the laptop charger)