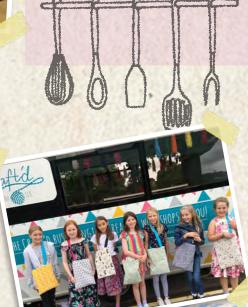

# CRAFT'D BUS

#### **SEWING 7yrs+**

Learn to sew with real sewing machines! Featuring a comprehensive introduction and full tuition in a variety of techniques. The children will start with simple projects like bookmarks before progressing on to cushion covers, tote bags & even t-shirt/vest top and shorts sets.

#### **TEXTILE CRAFT 7yrs+**

All aboard the Craft'd Bus! A wide-ranging course, where activities will range from simple hand-sewing to creating felt flowers and bunting, designing and printing with fabric paints and even creating shibori (tie-dye style) t-shirts!