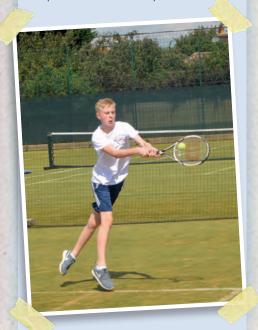

# TENNIS ACADEMY

# MUNCHKINS 3-4yrs MINI RED 5-7yrs MINI ORANGE 8-9yrs MINI GREEN 10-11yrs

With different sized courts and low compression balls LTA Mini Tennis offers the perfect introduction to the sport as children work through the stages of Munchkins, Mini Red, Mini Orange and Mini Green. Once through the Mini Tennis stages children are ready to play with a full hard ball having mastered the skills necessary to succeed!

#### 7yrs+ & 11yrs+

Courses are suitable for beginners as well as the more proficient player. All facets of the game are covered, including tuition in grip and basic principles, forehand, backhand, ground strokes, volley, smash and serve. Particular attention is paid to the area of a student's game requiring specific help. Rackets can be provided.