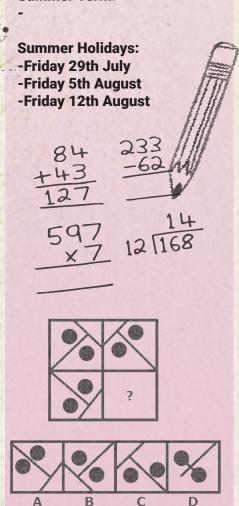

h August.

Children may attend more than one course, but we recommend you do not choose weeks which would duplicate resources.

Weeks 1 - 4 AM = Resource set 1 Weeks 1 - 4 PM = Resource set 2 Weeks 5 - 7 AM = Resource set 3 Weeks 5 - 7 PM = Resource set 4

# 11+ MOCK EXAMS

#### **MOCK EXAMS (Year 5)**

These half-day sessions will give your child an excellent chance to practice all parts of the examination. Our tutors will mark the papers and then give detailed written feedback about your child's performance. This will include what they have done well, where they might need to improve, and most importantly, techniques and tips to help make those improvements!

Please arrive by 8.45am for a prompt 9am start.

#### **MOCK EXAMS 2022**

Easter Holidays: -Friday 8th April

**Summer Term:** 



# ART ACADEMY

6yrs+ & 9yrs+



The perfect way to express your artistic flair!

Develop your observational skills drawing with pencils, charcoal, oil pastels, inks and chalks, before creating your own masterpiece in paint!

Sessions may include still life, abstracts, portraits, landscapes or be based on the work of famous artists such as Hockney, Matisse or Warhol.

All courses are adapted to suit the ages and abilities of those attending.



#### EXTRA INFO: Children should wear old clothes and bring an apron/old shirt.

## ARCHERY

#### 10yrs+

Fancy yourself as a future Olympic archer? This excellent target archery course covers the basic techniques, equipment maintenance and safety for beginners. Those with experience are coached to improve technique and develop their skills. This p