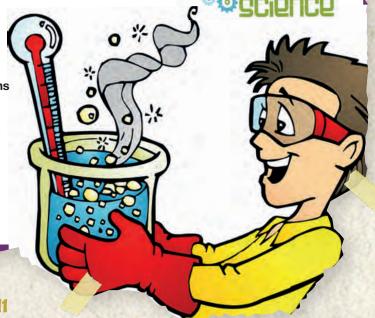

# HANDSON SCIENCE **W®RKSHOPS**

6YRS+ & 9YRS+

Get ready for "Wow" producing science demonstrations and engaging hands-on practical learning experiences.

Activities can range from building rockets, hovercrafts and batteries, making pin-hole cameras and concocting perfumes to ultra-violet treasure hunts and solar powered car races

All of our workshops are delivered by an experienced science communicator, Dr Gareth Francis with a PhD in Physics and Astrophysics and 9 years' experience providing science workshops to over 800 primary schools in the UK.