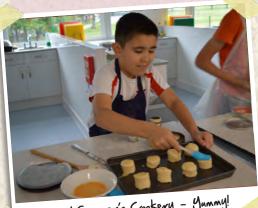

Beginners will start their culinary journey learning some simple dishes with a twist and Improvers will learn more advanced recipes. Everyone gets to take home all of the recipes, so they can recreate them at home and of course they also take home everything they make each day...if it lasts that long!

#### **BEGINNERS 10yrs+ IMPROVERS 11yrs+**

Each day, you'll learn three delicious new dishes to tickle your taste buds, with at least one of them being a healthy option that's better for you and still packs in loads of flavour!

Last Summer's Cookery - Yummy!