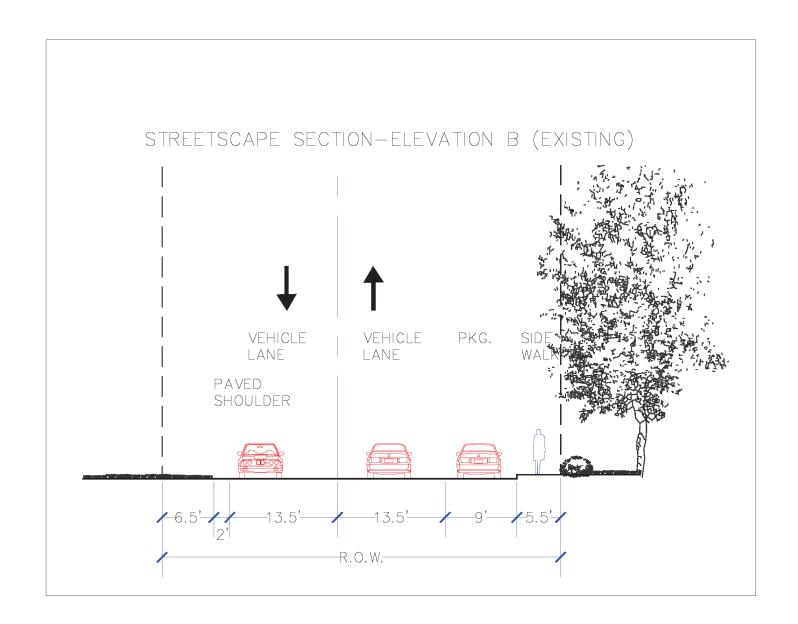

Proposed
Plan View
Area A / Section A











## Proposed Plan View Area B / Section B











## **Existing Conditions**



## 4-Way Stop



### **Round-About**





**T-Intersection** 

#### 11/14/2016

# Intersection Preliminary Design Sample Decision Matrix

#### SAMPLE OF DECISION MATRIX

#### PINE POINT/EAST GRAND AVE MASTER PLAN DECISION MATRIX PRELIMINARY INTERSECTION LAYOUT

|                        | 25 POINTS (5 PTS./SUBCATEGORY) |                         |                      |                    |                   | CATEGORY<br>SCORE | 30 POINTS (10 PTS./SUBCATEGORY) |                      |                                     | CATEGORY<br>SCORE | 30 POINTS (10 PTS./SUBCATEGORY)  |                      |                         | CATEGORY<br>SCORE | 15 POINTS (5 PTS./SUBCATEGORY) |                   |                          | CATEGORY<br>SCORE | <u> </u> |