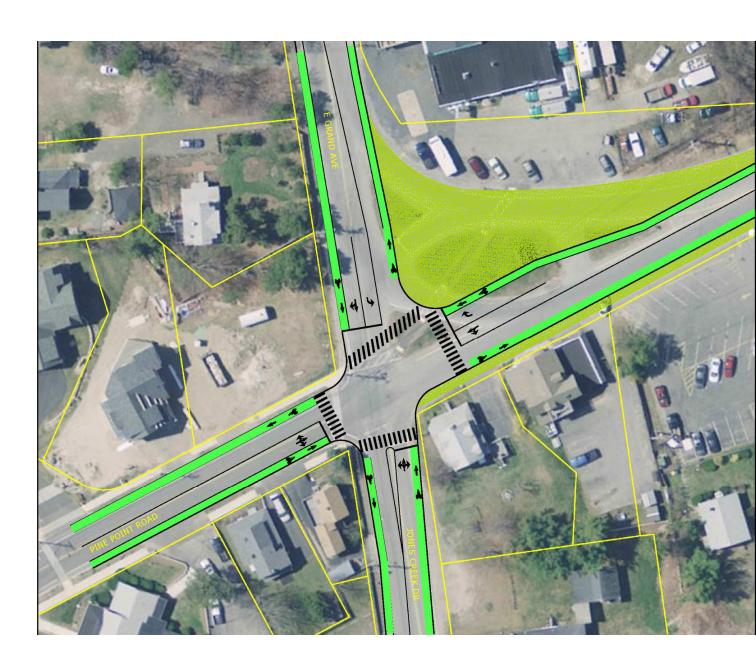

Proposed
Plan View
Area A / Section A











## Proposed Plan View Area B / Section B











## **Existing Conditions**



## 4-Way Stop



### **Round-About**





**T-Intersection** 

#### 11/14/2016

# Intersection Preliminary Design Sample Decision Matrix

#### SAMPLE OF DECISION MATRIX

#### PINE POINT/EAST GRAND AVE MASTER PLAN DECISION MATRIX PRELIMINARY INTERSECTION LAYOUT

|                        | 25 POINTS (5 PTS./SUBCATEGORY) |                         |                      |                    |                   | CATEGORY<br>SCORE | 30 POINTS (10 PTS./SUBCATEGORY) |                      |                                     | CATEGORY<br>SCORE | 30 POINTS (10 PTS./SUBCATEGORY)  |                      |                         | CATEGORY<br>SCORE | 15 POINTS (5 PTS./SUBCATEGORY) |                   |                          | CATEGORY<br>SCORE | <u> </u> |
|------------------------|---------------------------