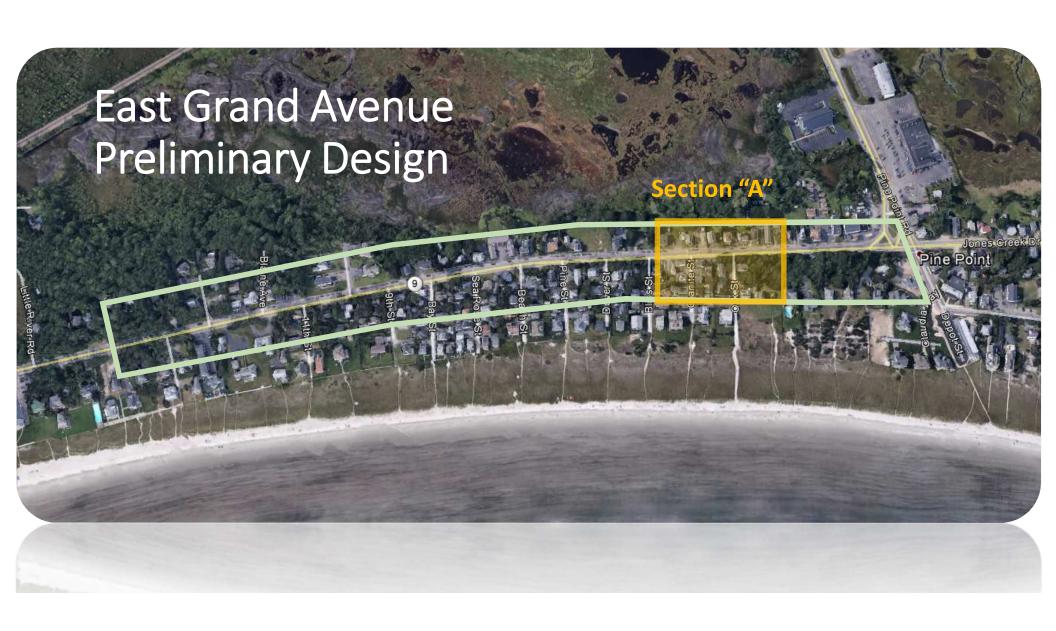

Proposed
Plan View
Area A / Section A











## Proposed Plan View Area B / Section B











## **Existing Conditions**



## 4-Way Stop



### **Round-About**





**T-Intersection** 

#### 11/14/2016

# Intersection Preliminary Design Sample Decision Matrix

#### SAMPLE OF DECISION MATRIX

#### PINE POINT/EAST GRAND AVE MASTER PLAN DECISION MATRIX PRELIMINARY INTERSECTION LAYOUT

|                        | 25 POINTS (5 PTS./SUBCATEGORY) |                         |                      |                    |                   | CATEGORY<br>SCORE | 30 POINTS (10 PTS./SUBCATEGORY) |                      |                                     | CATEGORY<br>SCORE | 30 POINTS (10 PTS./SUBCATEGORY)  |                      |                         | CATEGORY<br>SCORE | 15 POINTS (5 PTS