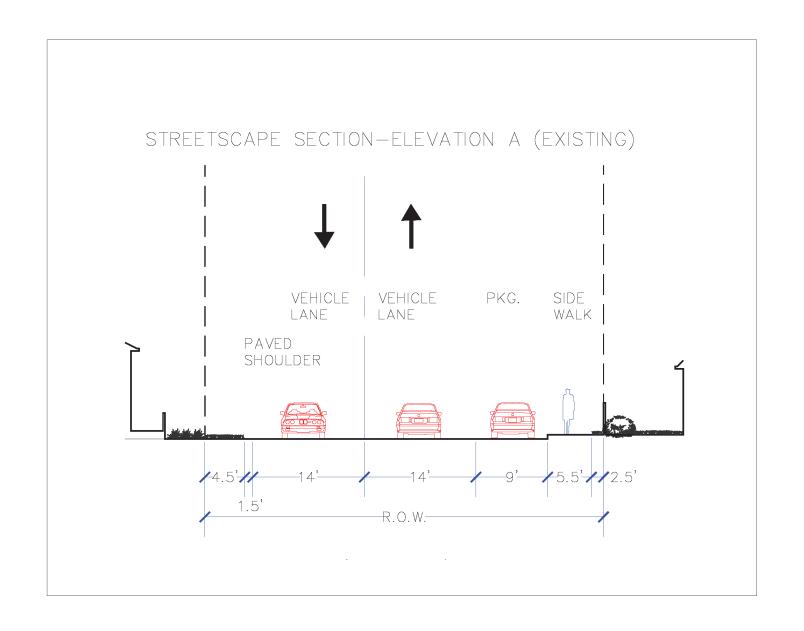

Proposed
Plan View
Area A / Section A











## Proposed Plan View Area B / Section B











## **Existing Conditions**



## 4-Way Stop



### **Round-About**





**T-Intersection** 

#### 11/14/2016

# Intersection Preliminary Design Sample Decision Matrix

#### SAMPLE OF DECISION MATRIX

#### PINE POINT/EAST GRAND AVE MASTER PLAN DECISION MATRIX PRELIMINARY INTERSECTION LAYOUT

|                        | 25 POINTS (5 PTS./SUBCATEGORY) |                         |                      |                    |                   | CATEGORY<br>SCORE | 30 POINTS (10 PTS./SUBCATEGORY) |                      |                                     | CATEGORY<br>SCORE | 30 POINTS (10 PTS./SUBCATEGORY)  |                      |                         | CATEGORY<br>SCORE | 15 POINTS (5 PTS./SUBCATEGORY) |                   |