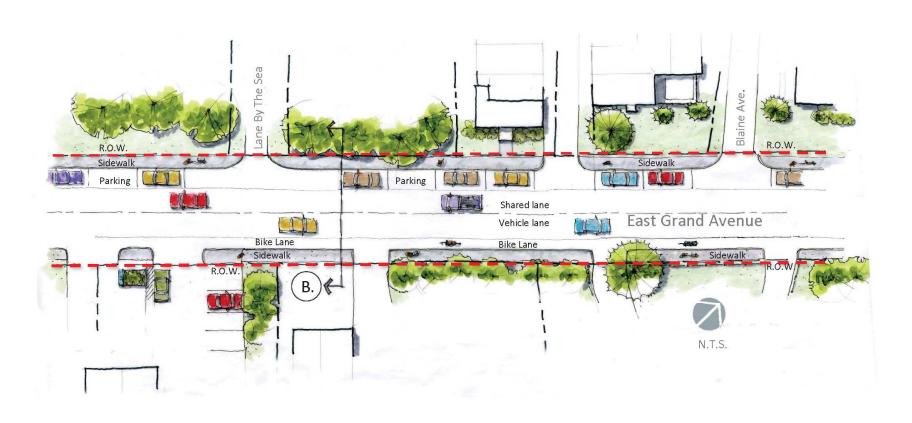

Proposed
Plan View
Area A / Section A











## Proposed Plan View Area B / Section B











## **Existing Conditions**



## 4-Way Stop



### **Round-About**





**T-Intersection** 

#### 11/14/2016

# Intersection Preliminary Design Sample Decision Matrix

#### SAMPLE OF DECISION MATRIX

#### PINE POINT/EAST GRAND AVE MASTER PLAN DECISION MATRIX PRELIMINARY INTERSECTION LAYOUT

|                        | 25 POINTS (5 PTS./SUBCATEGORY) |                         |                      |                    |                   | CATEGORY<br>SCORE | 30 POINTS (10 PTS./SUBCATEGORY) |                      |                                     | CATEGORY<br>SCORE | 30 POINTS (10 PTS./SUBCATEGORY)  |                      |                         | CATEGORY<br>SCORE | 15 POINTS (5 PTS./SUBCATEGORY) |                   |                          | CATEGORY<br>SCORE | <u> </u>