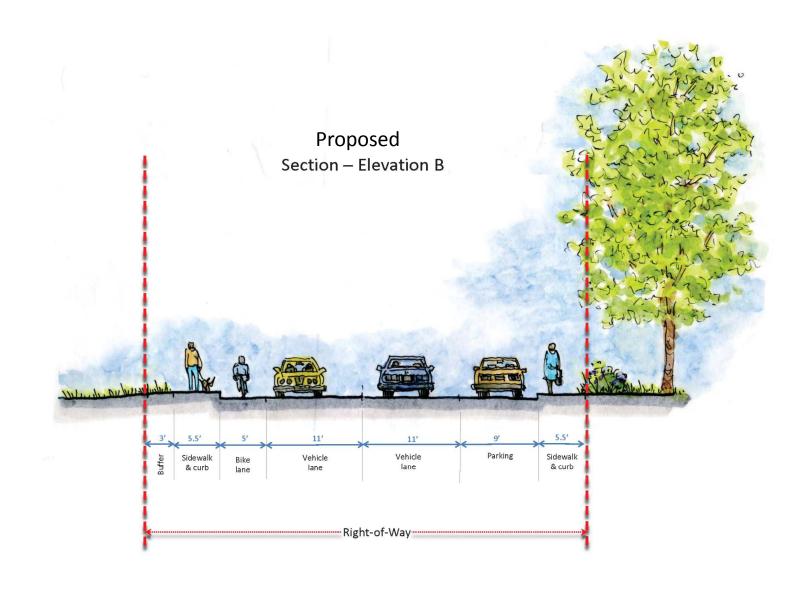

Proposed
Plan View
Area A / Section A











## Proposed Plan View Area B / Section B











## **Existing Conditions**



## 4-Way Stop



### **Round-About**





**T-Intersection** 

#### 11/14/2016

# Intersection Preliminary Design Sample Decision Matrix

#### SAMPLE OF DECISION MATRIX

#### PINE POINT/EAST GRAND AVE MASTER PLAN DECISION MATRIX PRELIMINARY INTERSECTION LAYOUT

|                        | 25 POINTS (5 PTS./SUBCATEGORY) |                         |                      |                    |                   | CATEGORY<br>SCORE | 30 POINTS (10 PTS./SUBCATEGORY) |                      |                                     | CATEGORY<br>SCORE | 30 POINTS (10 PTS./SUBCATEGORY)  |                      |                         | CATEGORY<br>SCORE | 15 POINTS (5 PTS./SUBCATEGORY) |                   |                          | CATEGORY<br>SCORE | <u> </u> |
|---