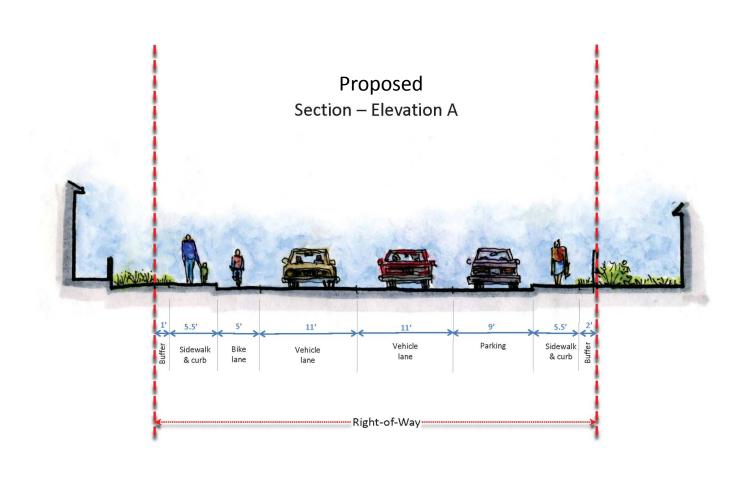

Proposed
Plan View
Area A / Section A











## Proposed Plan View Area B / Section B











## **Existing Conditions**



## 4-Way Stop



### **Round-About**





**T-Intersection** 

#### 11/14/2016

# Intersection Preliminary Design Sample Decision Matrix

#### SAMPLE OF DECISION MATRIX

#### PINE POINT/EAST GRAND AVE MASTER PLAN DECISION MATRIX PRELIMINARY INTERSECTION LAYOUT

|                        | 25 POINTS (5 PTS./SUBCATEGORY) |                         |                      |                    |                   | CATEGORY<br>SCORE | 30 POINTS (10 PTS./SUBCATEGORY) |                      |                                     | CATEGORY<br>SCORE | 30 POINTS (10 PTS./SUBCATEGORY)  |                      |                         | CATEGORY<br>SCORE | 15 POINTS (5 PTS./SUBCATEGORY) |                   |