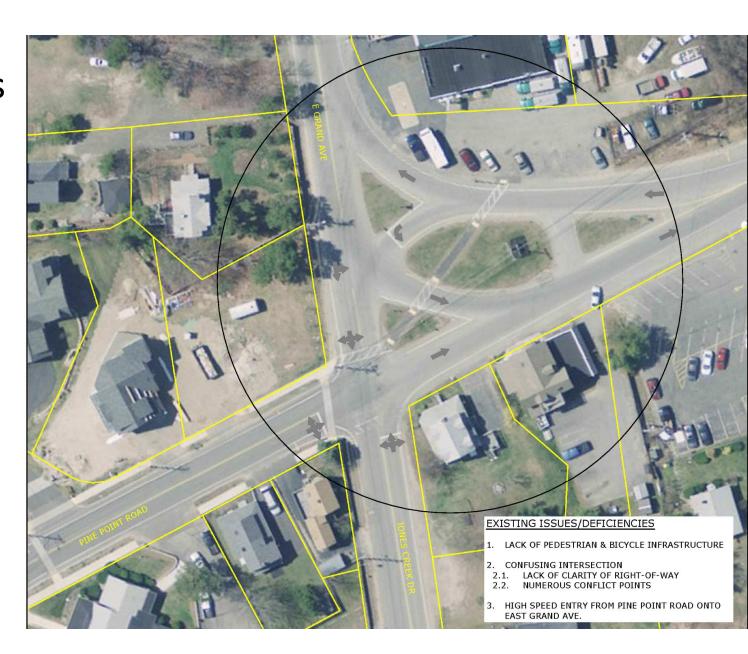

Proposed
Plan View
Area A / Section A











## Proposed Plan View Area B / Section B











## **Existing Conditions**



## 4-Way Stop



### **Round-About**





**T-Intersection** 

#### 11/14/2016

# Intersection Preliminary Design Sample Decision Matrix

#### SAMPLE OF DECISION MATRIX

#### PINE POINT/EAST GRAND AVE MASTER PLAN DECISION MATRIX PRELIMINARY INTERSECTION LAYOUT

|                        | 25 POINTS (5 PTS./SUBCATEGORY) |                         |                      |                    |                   | CATEGORY<br>SCORE | 30 POINTS (10 PTS./SUBCATEGORY) |                      |                                     | CATEGORY<br>SCORE | 30 POINTS (10 PTS./SUBCATEGORY)  |                      |                         | CATEGORY<br>SCORE | 15 POINTS (5 PTS./SUBCATEGORY) |                   |                          | CATEGORY<br>SCORE | <u> </u> |
|------------------------|----------