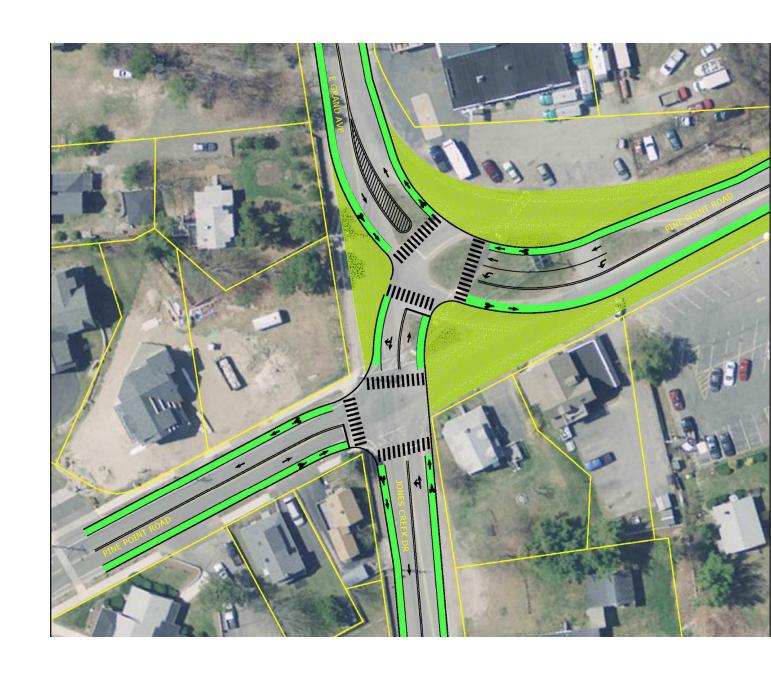

Proposed
Plan View
Area A / Section A











## Proposed Plan View Area B / Section B











## **Existing Conditions**



## 4-Way Stop



### **Round-About**





**T-Intersection** 

#### 11/14/2016

# Intersection Preliminary Design Sample Decision Matrix

#### SAMPLE OF DECISION MATRIX

#### PINE POINT/EAST GRAND AVE MASTER PLAN DECISION MATRIX PRELIMINARY INTERSECTION LAYOUT

|                        | 25 POINTS (5 PTS./SUBCATEGORY) |                         |                      |                    |                   | CATEGORY<br>SCORE | 30 POINTS (10 PTS./SUBCATEGORY) |                      |                                     | CATEGORY<br>SCORE | 30 POINTS (10 PTS./SUBCATEGORY)  |                      |                         | CATEGORY<br>SCORE | 15 POINTS (5 PTS./SUBCATEGORY) |                   |                          | CATEGORY<br>SCORE | <u> </u> |
|------------------------|--------------------------------|-------------------