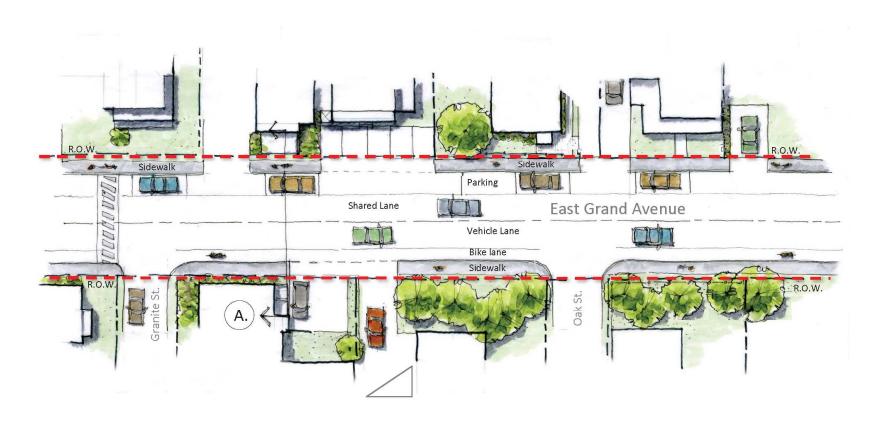

Proposed
Plan View
Area A / Section A











## Proposed Plan View Area B / Section B











## **Existing Conditions**



## 4-Way Stop



### **Round-About**





**T-Intersection** 

#### 11/14/2016

# Intersection Preliminary Design Sample Decision Matrix

#### SAMPLE OF DECISION MATRIX

#### PINE POINT/EAST GRAND AVE MASTER PLAN DECISION MATRIX PRELIMINARY INTERSECTION LAYOUT

|                        | 25 POINTS (5 PTS./SUBCATEGORY) |                         |                      |                    |                   | CATEGORY<br>SCORE | 30 POINTS (10 PTS./SUBCATEGORY) |                      |                                     | CATEGORY<br>SCORE | 30 POINTS (10 PTS./SUBCATEGORY)  |                      |                         | CATEGORY<br>SCORE | 15 POINTS (5 PTS./SUBCATEGORY) |                   |