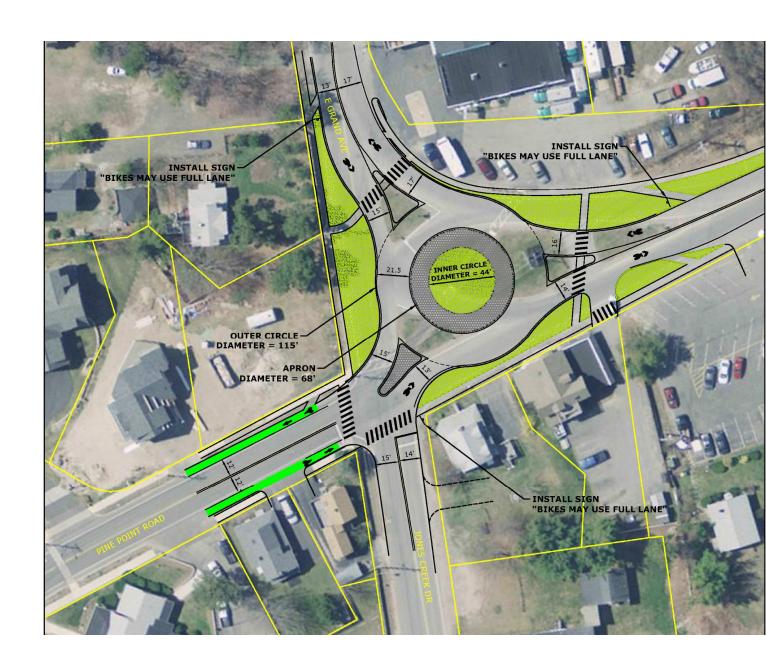

Proposed
Plan View
Area A / Section A











## Proposed Plan View Area B / Section B











## **Existing Conditions**



## 4-Way Stop



### **Round-About**





**T-Intersection** 

#### 11/14/2016

# Intersection Preliminary Design Sample Decision Matrix

#### SAMPLE OF DECISION MATRIX

#### PINE POINT/EAST GRAND AVE MASTER PLAN DECISION MATRIX PRELIMINARY INTERSECTION LAYOUT

|                        | 25 POINTS (5 PTS./SUBCATEGORY) |                         |                      |                    |                   | CATEGORY<br>SCORE | 30 POINTS (10 PTS./SUBCATEGORY) |                      |                                     | CATEGORY<br>SCORE | 30 POINTS (10 PTS./SUBCATEGORY)  |                      |                         | CATEGORY<br>SCORE | 15 POINTS (5 PTS./SUBCATEGORY) |                   |                          | CATEGORY<br>SCORE | <u> </u> |
|------------------------|--------------------------------|-----------------