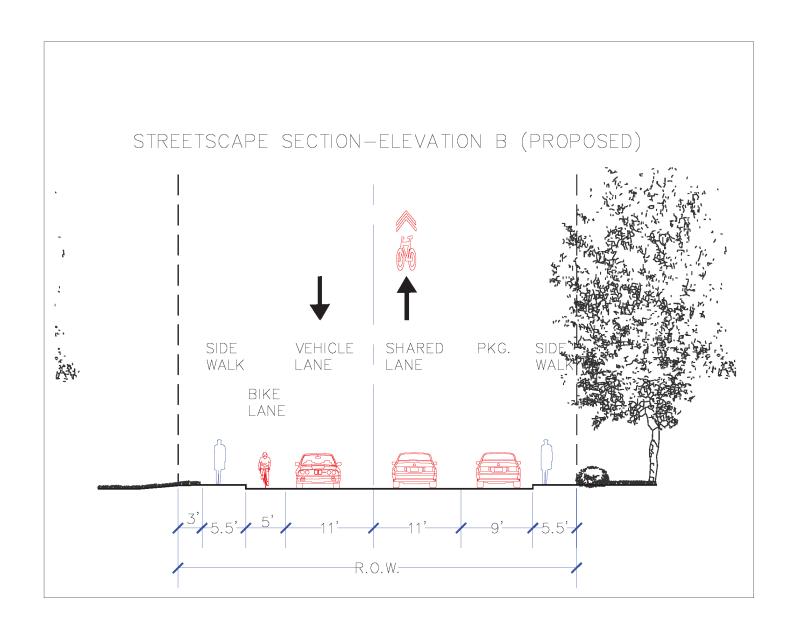

Proposed
Plan View
Area A / Section A











## Proposed Plan View Area B / Section B











## **Existing Conditions**



## 4-Way Stop



### **Round-About**





**T-Intersection** 

#### 11/14/2016

# Intersection Preliminary Design Sample Decision Matrix

#### SAMPLE OF DECISION MATRIX

#### PINE POINT/EAST GRAND AVE MASTER PLAN DECISION MATRIX PRELIMINARY INTERSECTION LAYOUT

|                        | 25 POINTS (5 PTS./SUBCATEGORY) |                         |                      |                    |                   | CATEGORY<br>SCORE | 30 POINTS (10 PTS./SUBCATEGORY) |                      |                                     | CATEGORY<br>SCORE | 30 POINTS (10 PTS./SUBCATEGORY)  |                      |                         | CATEGORY<br>SCORE | 15 POINTS (5 PTS./SUBCATEGORY) |                   |                          | CATEGORY<br>SCORE | <u> </u> |
|-