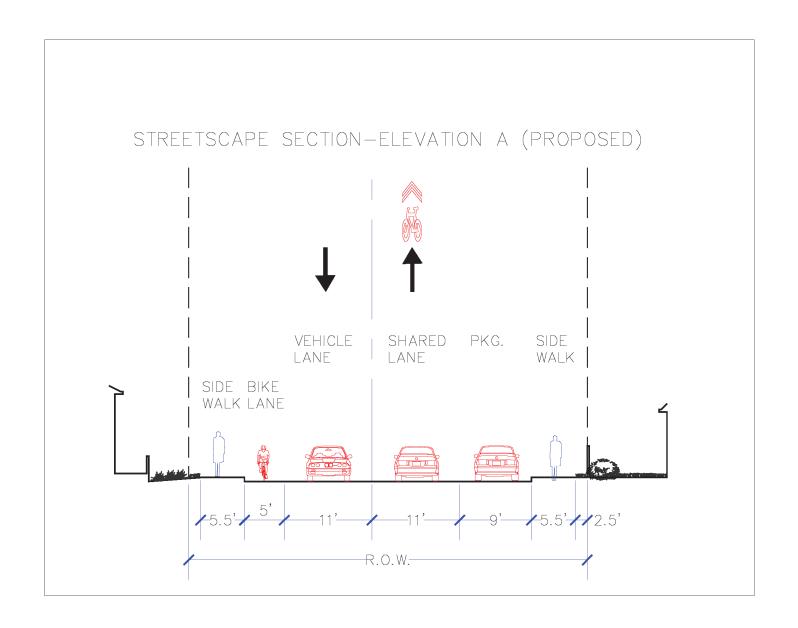

Proposed
Plan View
Area A / Section A











## Proposed Plan View Area B / Section B











## **Existing Conditions**



## 4-Way Stop



### **Round-About**





**T-Intersection** 

#### 11/14/2016

# Intersection Preliminary Design Sample Decision Matrix

#### SAMPLE OF DECISION MATRIX

#### PINE POINT/EAST GRAND AVE MASTER PLAN DECISION MATRIX PRELIMINARY INTERSECTION LAYOUT

|                        | 25 POINTS (5 PTS./SUBCATEGORY) |                         |                      |                    |                   | CATEGORY<br>SCORE | 30 POINTS (10 PTS./SUBCATEGORY) |                      |                                     | CATEGORY<br>SCORE | 30 POINTS (10 PTS./SUBCATEGORY)  |                      |                         | CATEGORY<br>SCORE | 15 POINTS (5 PTS./SUBCATEGORY) |                   |