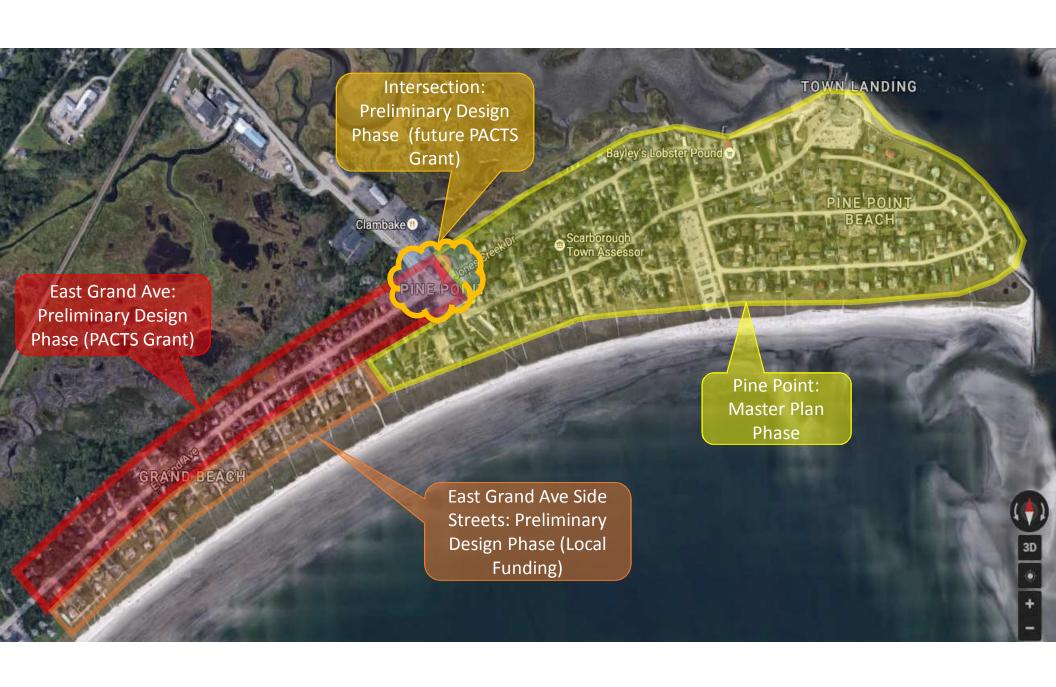

Proposed
Plan View
Area A / Section A











## Proposed Plan View Area B / Section B











## **Existing Conditions**



## 4-Way Stop



### **Round-About**





**T-Intersection** 

#### 11/14/2016

# Intersection Preliminary Design Sample Decision Matrix

#### SAMPLE OF DECISION MATRIX

#### PINE POINT/EAST GRAND AVE MASTER PLAN DECISION MATRIX PRELIMINARY INTERSECTION LAYOUT

|                        | 25 POINTS (5 PTS./SUBCATEGORY) |                         |                      |                    |                   | CATEGORY<br>SCORE | 30 POINTS (10 PTS./SUBCATEGORY) |                      |                                     | CATEGORY<br>SCORE | 30 POINTS (10 PTS./SUBCATEGORY)  |                      |                         | CATEGORY<br>SCORE | 15 POINT