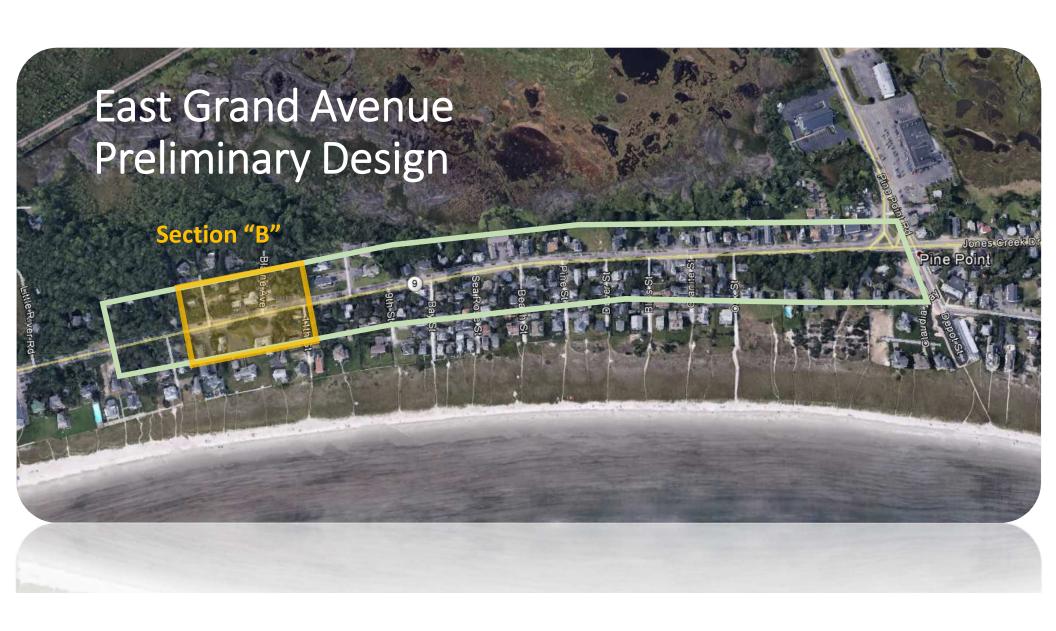

Proposed
Plan View
Area A / Section A











## Proposed Plan View Area B / Section B











## **Existing Conditions**



## 4-Way Stop



### **Round-About**





**T-Intersection** 

#### 11/14/2016

# Intersection Preliminary Design Sample Decision Matrix

#### SAMPLE OF DECISION MATRIX

#### PINE POINT/EAST GRAND AVE MASTER PLAN DECISION MATRIX PRELIMINARY INTERSECTION LAYOUT

|                        | 25 POINTS (5 PTS./SUBCATEGORY) |                         |                      |                    |                   | CATEGORY<br>SCORE | 30 POINTS (10 PTS./SUBCATEGORY) |                      |                                     | CATEGORY<br>SCORE | 30 POINTS (10 PTS./SUBCATEGORY)  |                      |                         | CATEGORY<br>SCORE | 15 POINTS (5 PTS./SUBCATEGORY) |                   |