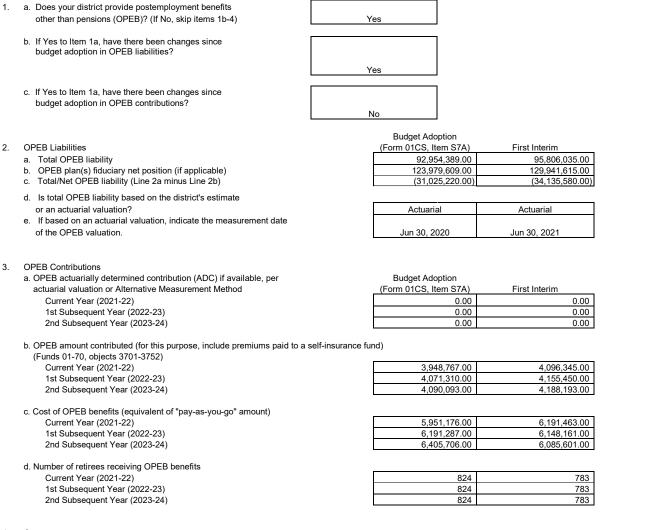

| UPPL      | EMENTAL INFORMATION (co                        |                                                                                                                                                                                        | No | Yes |
|-----------|------------------------------------------------|----------------------------------------------------------------------------------------------------------------------------------------------------------------------------------------|----|-----|
| S6        | Long-term Commitments                          | Does the district have long-term (multiyear) commitments or debt agreements?                                                                                                           |    | x   |
|           |                                                | <ul> <li>If yes, have annual payments for the current or two subsequent<br/>fiscal years increased over prior year's (2020-21) annual<br/>payment?</li> </ul>                          |    | x   |
|           |                                                | <ul> <li>If yes, will funding sources used to pay long-term commitments<br/>decrease or expire prior to the end of the commitment period, or<br/>are they one-time sources?</li> </ul> | x  |     |
| S7a       | Postemployment Benefits<br>Other than Pensions | Does the district provide postemployment benefits other than pensions (OPEB)?                                                                                                          |    | x   |
|           |                                                | <ul> <li>If yes, have there been changes since budget adoption in OPEB<br/>liabilities?</li> </ul>                                                                                     |    | x   |
| S7b       | Other Self-insurance<br>Benefits               | Does the district operate any self-insurance programs (e.g., workers' compensation)?                                                                                                   |    | x   |
|           |                                                | <ul> <li>If yes, have there been changes since budget adoption in self-<br/>insurance liabilities?</li> </ul>                                                                          | х  |     |
| S8        | Status of Labor Agreements                     | As of first interim projections, are salary and benefit negotiations still unsettled for:                                                                                              |    |     |
|           |                                                | Certificated? (Section S8A, Line 1b)                                                                                                                                                   | X  |     |
|           |                                                | <ul> <li>Classified? (Section S8B, Line 1b)</li> <li>Management/supervisor/confidential? (Section S8C, Line 1b)</li> </ul>                                                             | X  |     |
| <u>S8</u> | Lober Agreement Budget                         | For negotiations settled since budget adoption, per Government                                                                                                                         | X  |     |
| 30        | Labor Agreement Budget<br>Revisions            | Code Section 3547.5(c), are budget revisions still needed to meet the costs of the collective bargaining agreement(s) for:                                                             |    |     |
|           |                                                | Certificated? (Section S8A, Line 3)                                                                                                                                                    | x  |     |
|           |                                                | Classified? (Section S8B, Line 3)                                                                                                                                                      | X  |     |
| S9        | Status of Other Funds                          | Are any funds other than the general fund projected to have a negative fund balance at the end of the current fiscal year?                                                             | х  |     |