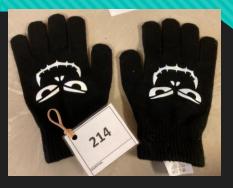

## Weeks of To get your lost item returned to you, please send an email Dec. 13 - Jan. 10, 2022 dosheedy@lwsd.org with the following information: Item #, Student Name, Class Teacher

#214- Scary Face knit gloves