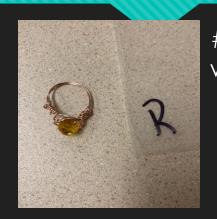

#Q- Charm with 3 letter A's

> #R- Ring with yellow stone

#M-Wreath Brooch/Pin

#L- Unicorn Bracelet

#G- Achieve, Believe, Dream Bracelet

#K-Bead Necklace

#J-Bow Necklace #I-Necklace Charm

#H- Bracelet