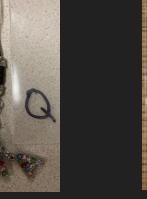

#Q- Charm with 3 letter A's

> #R- Ring with yellow stone

#M-Wreath Brooch/Pin

#L- Unicorn Bracelet

#G- Achieve, Believe, Dream Bracelet

#K-Bead Necklace

#J-Bow Necklace #I-Necklace Charm

#H- Bracelet