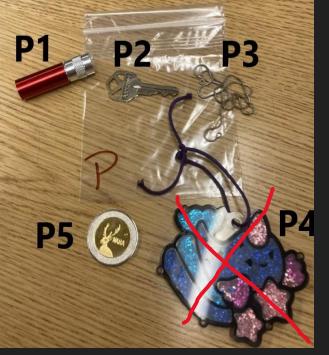

P1- Miniflashlight P2- House key P3- Necklace chain

O1- Ring O2-Pearl earring O3- Glitter ball earring O4- Donut earring O5- Bird earring O6- Heart earring O7- Duck earring O8- Dangle earring O9- Heart tree pin O10- Switzerland pin

#N Flash drives #N3 has Jigisha written on it

P5- Coin