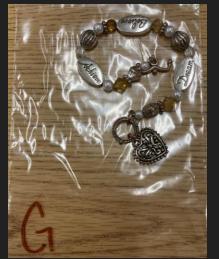

#Q- Charm with 3 letter A's

> #R- Ring with yellow stone

#M-Wreath Brooch/Pin

#L- Unicorn Bracelet

#G- Achieve, Believe, Dream Bracelet

#K-Bead Necklace

#J-Bow Necklace #I-Necklace Charm

#H- Bracelet