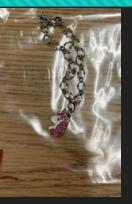

#Q- Charm with 3 letter A's

> #R- Ring with yellow stone

#M-Wreath Brooch/Pin

#L- Unicorn Bracelet

#G- Achieve, Believe, Dream Bracelet

#K-Bead Necklace

#J-Bow Necklace #I-Necklace Charm

#H- Bracelet