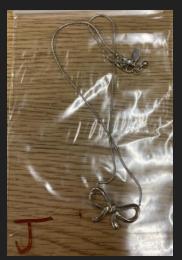

#Q- Charm with 3 letter A's

> #R- Ring with yellow stone

#M-Wreath Brooch/Pin

#L- Unicorn Bracelet

#G- Achieve, Believe, Dream Bracelet

#K-Bead Necklace

#J-Bow Necklace #I-Necklace Charm

#H- Bracelet