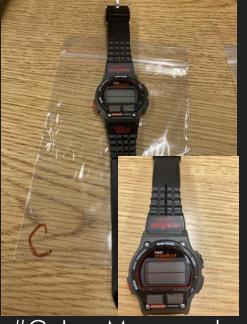

#### #F- ProClub Smart Watch

#E- Marchon Smart Watch

#D- Smart Watch

#B- Sports Watch

#A- Smart Watch