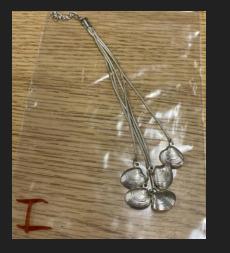

#Q- Charm with 3 letter A's

> #R- Ring with yellow stone

#M-Wreath Brooch/Pin

#L- Unicorn Bracelet

#G- Achieve, Believe, Dream Bracelet

#K-Bead Necklace

#J-Bow Necklace #I-Necklace Charm

#H- Bracelet