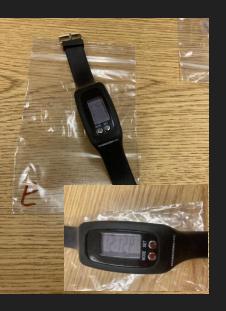

#### #F- ProClub Smart Watch

#E- Marchon Smart Watch

#D- Smart Watch

#B- Sports Watch

#A- Smart Watch