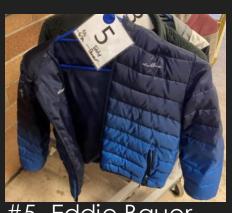

#1- Reflex Kids, Size 5

#203- Head glove, Size M

#5- Eddie Bauer, No Size

#201- Black Knit glove

#3-32 Degree Heat, Size 7/8

#2- Nike, Size M