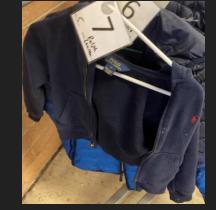

#1- Reflex Kids, Size 5

#203- Head glove, Size M

#5- Eddie Bauer, No Size

#201- Black Knit glove

#3-32 Degree Heat, Size 7/8

#2- Nike, Size M