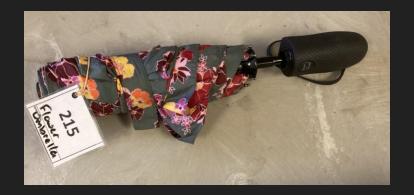

## Weeks of To get your lost item returned to you, please send an email to dosheedy@lwsd.org with the following information: Dec. 13- Jan. 10, 2022 Item #, Student Name, Class Teacher

#215- Flower umbrella