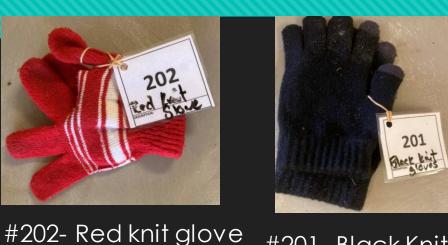

#213- Striped hat and Head gloves

#211- Gordini gloves

#210- Cloth with "Wednesday"

#209- Head glove, size M

#208- Black Knit glove

#207- Pink Knit glove

#206- Knit scarf

#205- Snowman glove

#1- Reflex Kids, Size 5

#203- Head glove, Size M

#5- Eddie Bauer, No Size

#201- Black Knit glove

#3-32 Degree Heat, Size 7/8

#2- Nike, Size M