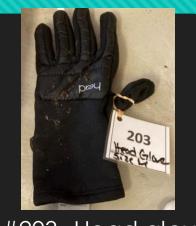

#1- Reflex Kids, Size 5

#203- Head glove, Size M

#5- Eddie Bauer, No Size

#201- Black Knit glove

#3-32 Degree Heat, Size 7/8

#2- Nike, Size M