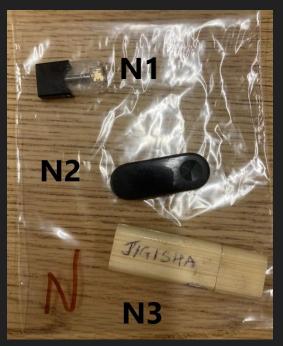

e send an email to dosheedy@lwsd.org with the following information: Dec. 13-Jan. 10, 2022 Item #, Student Name, Class Teacher







#7- Ralph Lauren, Size 5



#1- Reflex Kids, Size 5

#203- Head glove, Size M



#5- Eddie Bauer, No Size

#201- Black Knit glove



#3-32 Degree Heat, Size 7/8



#2- Nike, Size M





## **SMALL STUFF**

NOTE- Some of this stuff has been around since the beginning of COVID.

To get your lost item returned to you, please send an email to dosheedy@lwsd.org with the following information: Item #, Student Name, Class Teacher



P1- Miniflashlight P2- House key P3- Necklace chain



O1- Ring O2-Pearl earring O3- Glitter ball earring O4- Donut earring O5- Bird earring O6- Heart earring O7- Duck earring O8- Dangle earring O9- Heart tree pin O10- Switzerland pin



#N Flash drives #N3 has Jigisha written on it

P5- Coin

## SMALL STUFF

NOTE- Some of this stuff has been around since the beginning of COVID.

To get your lost item returned to you, please send an email to dosheedy@lwsd.org with the following information: Item #, Student Name, Class Teacher



#Q- Charm with 3 letter A's

> #R- Ring with yellow stone





#M-Wreath Brooch/Pin

#L- Unicorn Bracelet













#G- Achieve, Believe, Dream Bracelet

#K-Bead Necklace

#J-Bow Necklace #I-Necklace Charm

#H- Bracelet

#### SMALL STUFF

NOTE- Some of this stuff has been around since the beginning of COVID.

#### To get your lost item returned to you, please send an email to dosheedy@lwsd.org with the following information: Item #, Student Name, Class Teacher

#### #F- ProClub Smart Watch