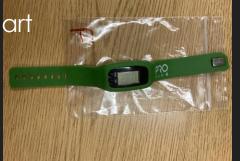

#### #F- ProClub Smart Watch

#E- Marchon Smart Watch

#D- Smart Watch

#B- Sports Watch

#A- Smart Watch