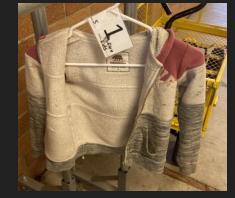

#### Weeks of To get your lost item returned to you, please send an email to dosheedy@lwsd.org with the following information: Dec. 13-Jan. 10, 2022 Item #, Student Name, Class Teacher

#7- Ralph Lauren, Size 5