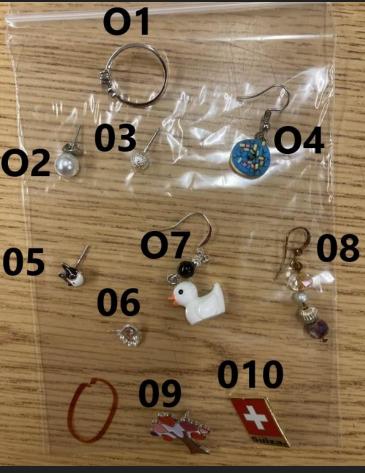

P1- Miniflashlight P2- House key P3- Necklace chain

O1- Ring O2-Pearl earring O3- Glitter ball earring O4- Donut earring O5- Bird earring O6- Heart earring O7- Duck earring O8- Dangle earring O9- Heart tree pin O10- Switzerland pin