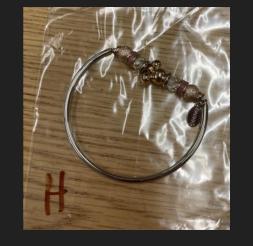

#Q- Charm with 3 letter A's

> #R- Ring with yellow stone

#M-Wreath Brooch/Pin

#L- Unicorn Bracelet

#G- Achieve, Believe, Dream Bracelet

#K-Bead Necklace

#J-Bow Necklace #I-Necklace Charm

#H- Bracelet