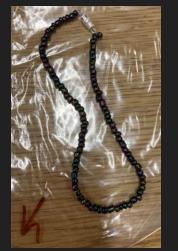

#Q- Charm with 3 letter A's

> #R- Ring with yellow stone

#M-Wreath Brooch/Pin

#L- Unicorn Bracelet

#G- Achieve, Believe, Dream Bracelet

#K-Bead Necklace

#J-Bow Necklace #I-Necklace Charm

#H- Bracelet