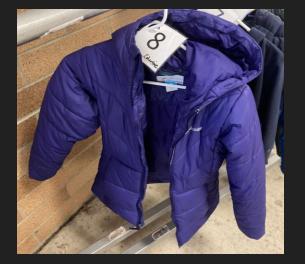

# Alcott Lost and Found



## Weeks of To get your lost item returned to you, please send an email to dosheedy@lwsd.org with the following information: Dec. 13- Jan. 10, 2022 Item #, Student Name, Class Teacher





#215- Flower umbrella

#8- Columbia, Size M

## Weeks of To get your lost item returned to you, please send an email Dec. 13 - Jan. 10, 2022 dosheedy@lwsd.org with the following information: Item #, Student Name, Class Teacher



#214- Scary Face knit gloves



#213- Striped hat and Head gloves



#211- Gordini gloves



#210- Cloth with "Wednesday"



#209- Head glove, size M



#208- Black Knit glove



#207- Pink Knit glove



#206- Knit scarf



#205- Snowman glove



#### Weeks of To get your lost item returned to you, please send an email to dosheedy@lwsd.org with the following information: Dec. 13-Jan. 10, 2022 Item #, Student Name, Class Teacher







#7- Ralph Lauren, Size 5



#1- Reflex Kids, Size 5

#203- Head glove, Size M



#5- Eddie Bauer, No Size

#201- Black Knit glo