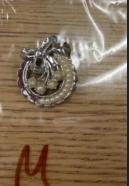

#Q- Charm with 3 letter A's

> #R- Ring with yellow stone

#M-Wreath Brooch/Pin

#L- Unicorn Bracelet

#G- Achieve, Believe, Dream Bracelet

#K-Bead Necklace

#J-Bow Necklace #I-Necklace Charm

#H- Bracelet