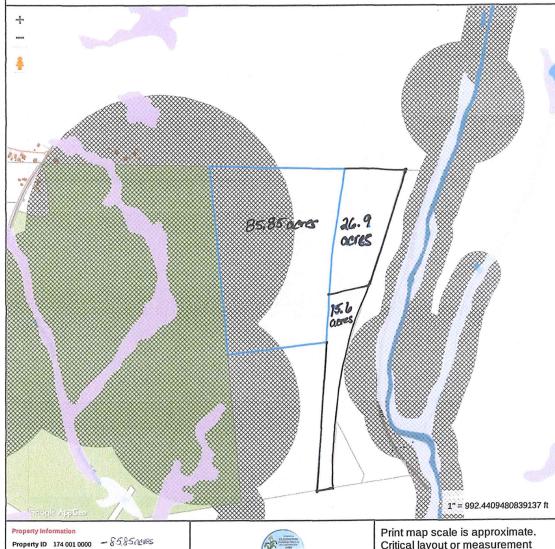

Geometry updated 11/11/2021 Data updated daily

Print map scale is approximate. Critical layout or measurement activities should not be done using this resource.

Property ID 174 001 0000 - \$5.85 ACRES Location RIVER RD TERRA ALTA INC

Town of Ellington, CT

Property ID: 175-001-000-269 ares Location: River Rd Owner: Roman, Modthew & South

Property ID: 155-002-0000 - 15.6ans Lobother: Rever Rel. Roman, Matthew & Scott

#### MAP FOR REFERENCE ONLY NOT A LEGAL DOCUMENT

Town of Ellington, CT makes no claims and no warranties, expressed or implied, concerning the validity or accuracy of the GIS data presented on this map.

Geometry updated 11/11/2021 Data updated daily

Critical layout or measurement activities should not be done using this resource.

| Succet | To Date: 12/31/2021 |
|--------|---------------------|
| 3      |                     |