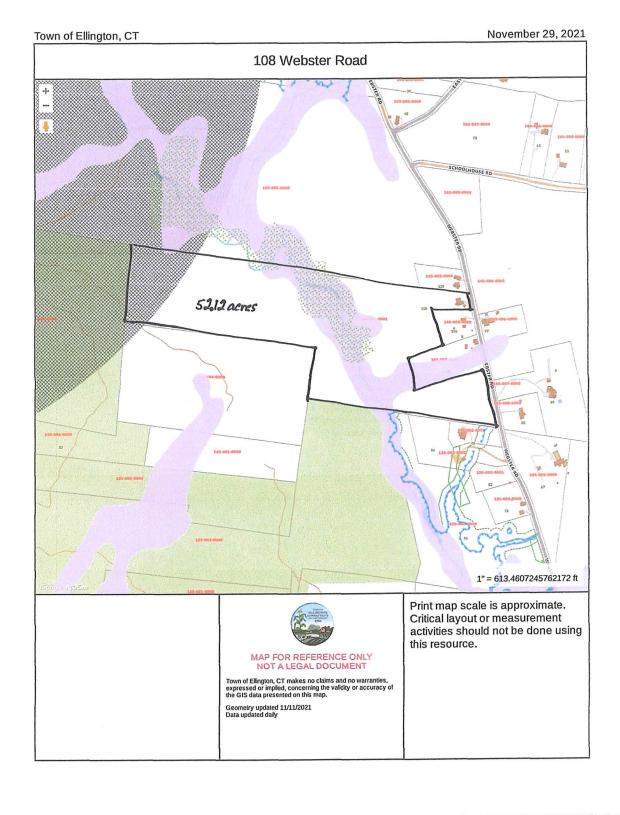

#### MAP FOR REFERENCE ONLY NOT A LEGAL DOCUMENT

Town of Ellington, CT makes no claims and no warranties, expressed or implied, concerning the validity or accuracy of the GIS data presented on this map.

Geometry updated 11/11/2021 Data updated daily

Print map scale is approximate. Critical layout or measurement activities should not be done using this resource.

Property ID 174 001 0000 - \$5.85 ACRES Location RIVER RD TERRA ALTA INC