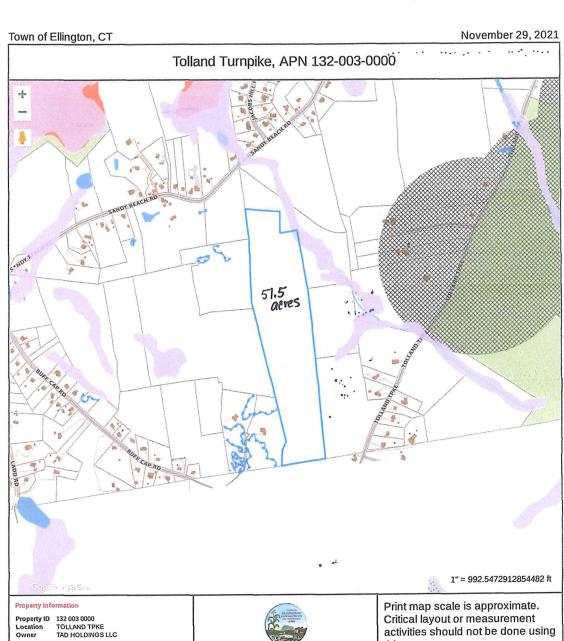

#### MAP FOR REFERENCE ONLY NOT A LEGAL DOCUMENT

Town of Ellington, CT makes no claims and no warranties, expressed or implied, concerning the validity or accuracy of the GIS data presented on this map.

Geometry updated 11/11/2021 Data updated daily

Critical layout or measurement activities should not be done using this resource.

| Succet | To Date: 12/31/2021 |
|--------|---------------------|
| 3      |                     |