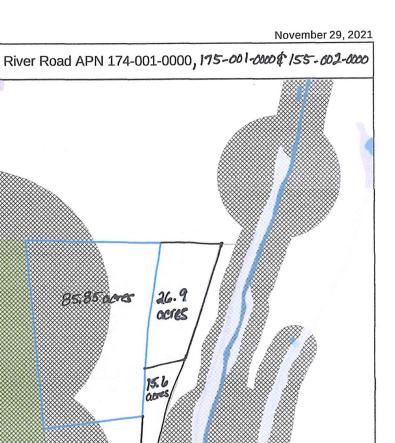

#### MAP FOR REFERENCE ONLY NOT A LEGAL DOCUMENT

Town of Ellington, CT makes no claims and no warranties, expressed or implied, concerning the validity or accuracy of the GIS data presented on this map.

Geometry updated 11/11/2021 Data updated daily

Print map scale is approximate. Critical layout or measurement activities should not be done using this resource.

Property ID 174 001 0000 - \$5.85 ACRES Location RIVER RD TERRA ALTA INC

Town of Ellington, CT

Property ID: 175-001-000-269 ares Location: River Rd Owner: Roman, Modthew & South

Property ID: 155-002-0000 - 15.6ans Lobother: Rever Rel. Roman, Matthew & Scott